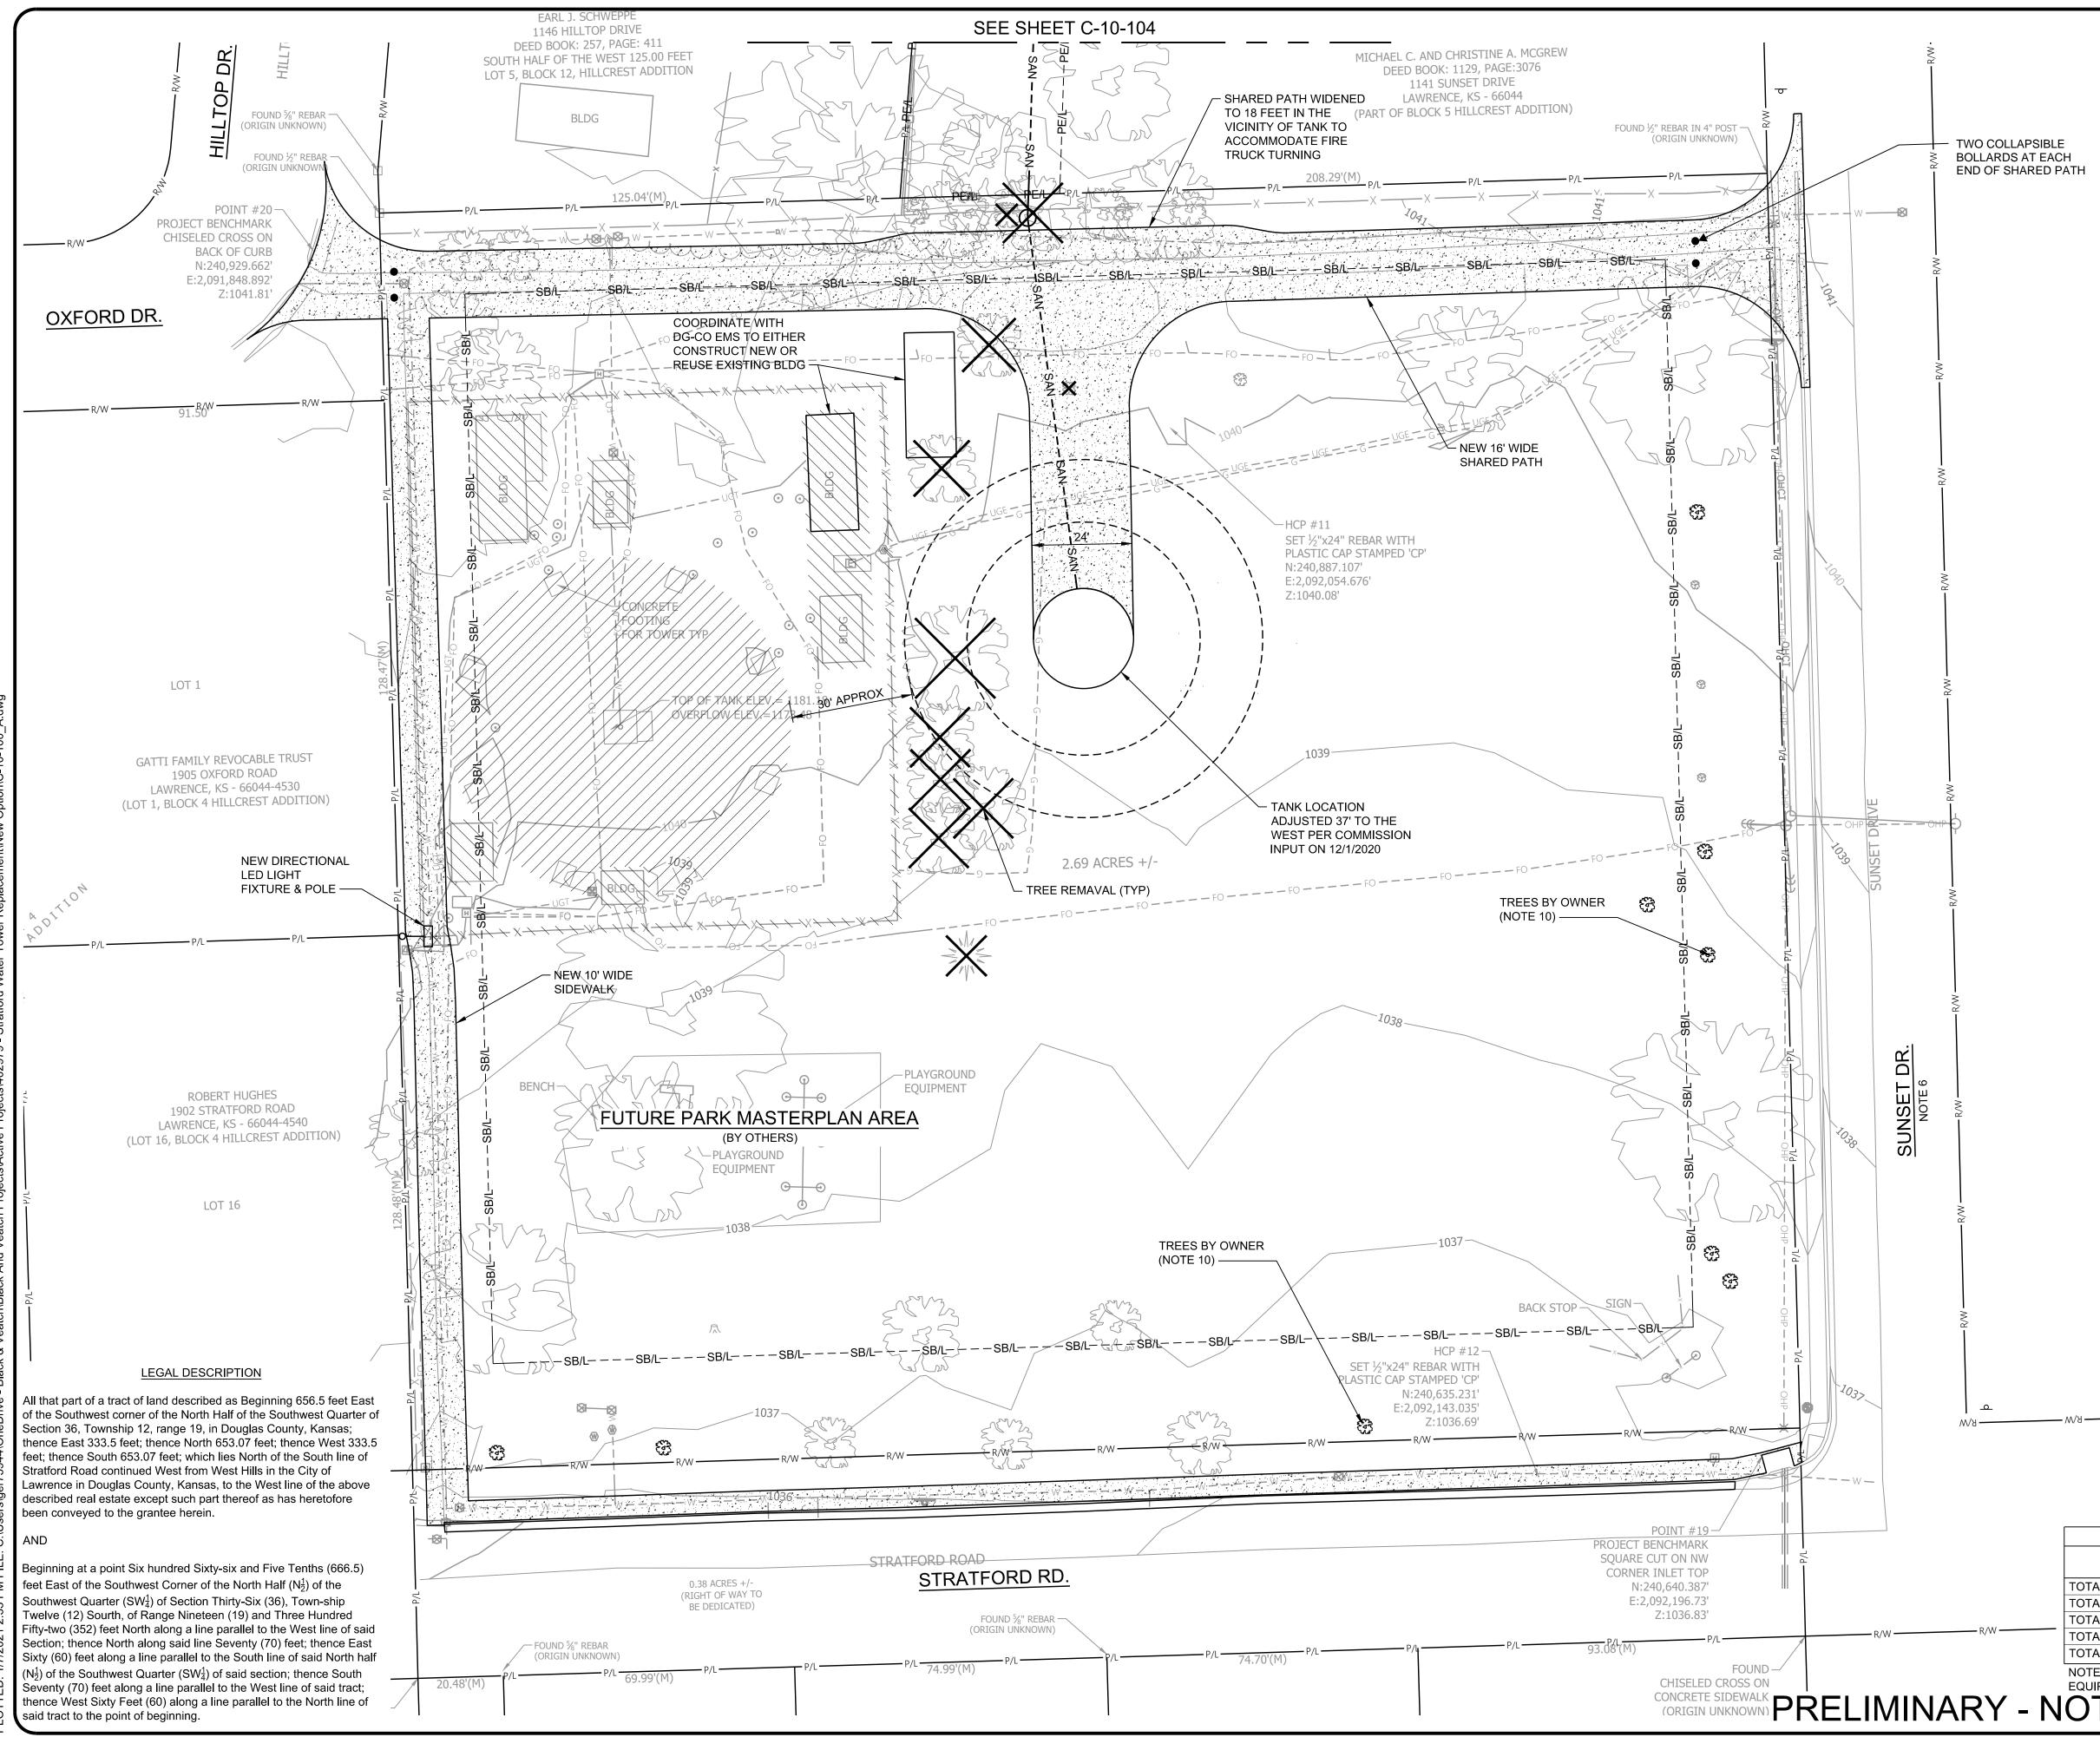

BUILDING. 10. TREE SELECTION AND SPACING IN ACCORDANCE WITH MASTER STREET TREE PLAN.

- 11. CONTRACTOR SHALL SEED ALL DISTURBED AREAS AND MAINTAIN UNTIL GRASS IS ESTABLISHED.
- 12. ANY WORK PERFORMED WITHIN THE CITY

| RIGHT OF WAY WILL REQUIRE A RIGHT OF           |                          |                               |                     |                               |                      |
|------------------------------------------------|--------------------------|-------------------------------|---------------------|-------------------------------|----------------------|
| WAY PERMIT.                                    |                          |                               |                     |                               | CHECKED: C           |
|                                                | PROPERTY SURFACE SUMMARY |                               |                     |                               | APPROVED: A          |
|                                                | SUMMARY OF EXIS          | TING                          | SUMMARY AFTER       |                               | DATE: M              |
|                                                | CONDITIIONS              |                               | PROJECT COMPLETION  |                               | Q                    |
|                                                | TOTAL BUILDINGS          | 1,134 ft <sup>2</sup>         | TOTAL BUILDINGS     | 1,096 ft <sup>2</sup>         |                      |
|                                                | TOTAL PAVEMENT           | 3,081 ft <sup>2</sup>         | TOTAL PAVEMENT      | 12,953 ft <sup>2</sup>        | IF THIS E<br>MEASURE |
|                                                | TOTAL IMPERVIOUS         | 4,215 ft <sup>2</sup>         | TOTAL IMPERVIOUS    | <u>14,049 ft<sup>2</sup></u>  | IS NOT T             |
| – R/W –                                        | TOTAL PERVIOUS           | <u>112,800 ft<sup>2</sup></u> | TOTAL PERVIOUS      | <u>102,966 ft<sup>2</sup></u> | PRC                  |
|                                                | TOTAL PROPERTY AREA      | <u>117,015 ft<sup>2</sup></u> | TOTAL PROPERTY AREA | <u>117,015 ft²</u>            | 40                   |
| NOTE: SUMMARY DOES NOT INCLUDE FUTURE CELLULAR |                          |                               |                     | 0 10                          |                      |
| EQUIPMENT BUILDINGS AND DRIVE EXTENSION        |                          |                               |                     | C-10                          |                      |
| RY - NOT FOR CONSTRUCTION                      |                          |                               |                     |                               | S                    |
|                                                |                          |                               |                     |                               |                      |

OF