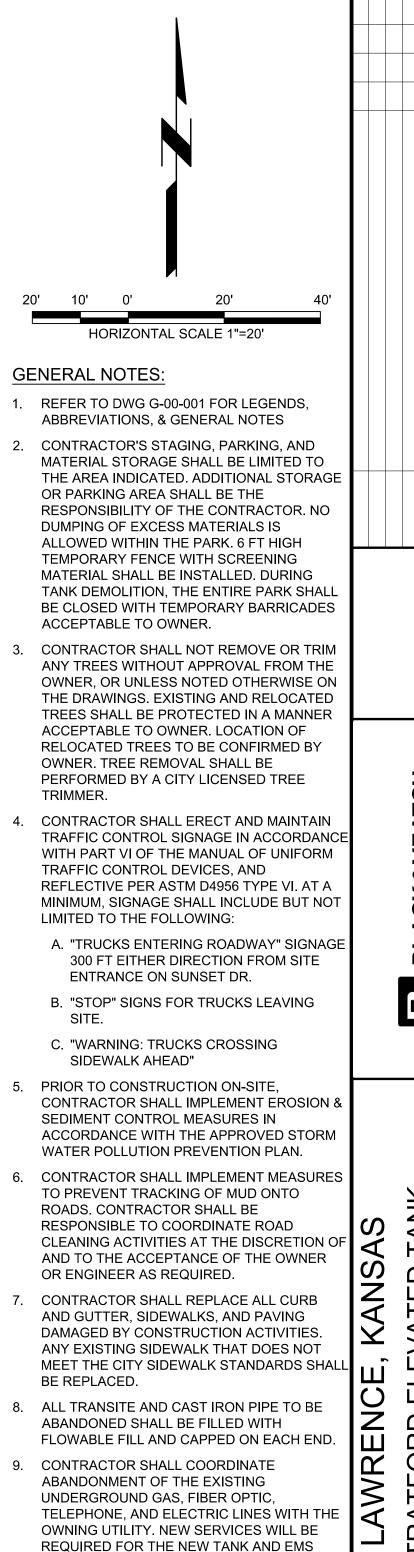

BUILDING. 10. TREE SELECTION AND SPACING IN ACCORDANCE WITH MASTER STREET TREE PLAN.

- 11. CONTRACTOR SHALL SEED ALL DISTURBED AREAS AND MAINTAIN UNTIL GRASS IS ESTABLISHED.
- 12. ANY WORK PERFORMED WITHIN THE CITY

| RIGHT OF WAY WILL REQUIRE A RIGHT OF           |                          |                               |                     |                               |                      |
|------------------------------------------------|--------------------------|-------------------------------|---------------------|-------------------------------|----------------------|
| WAY PERMIT.                                    |                          |                               |                     |                               | CHECKED: C           |
|                                                | PROPERTY SURFACE SUMMARY |                               |                     |                               | APPROVED: A          |
|                                                | SUMMARY OF EXIS          | TING                          | SUMMARY AFTER       |                               | DATE: M              |
|                                                | CONDITIIONS              |                               | PROJECT COMPLETION  |                               | Q                    |
|                                                | TOTAL BUILDINGS          | 1,134 ft <sup>2</sup>         | TOTAL BUILDINGS     | 1,096 ft <sup>2</sup>         |                      |
|                                                | TOTAL PAVEMENT           | 3,081 ft <sup>2</sup>         | TOTAL PAVEMENT      | 12,953 ft <sup>2</sup>        | IF THIS E<br>MEASURE |
|                                                | TOTAL IMPERVIOUS         | 4,215 ft <sup>2</sup>         | TOTAL IMPERVIOUS    | <u>14,049 ft<sup>2</sup></u>  | IS NOT T             |
| – R/W –                                        | TOTAL PERVIOUS           | <u>112,800 ft<sup>2</sup></u> | TOTAL PERVIOUS      | <u>102,966 ft<sup>2</sup></u> | PRC                  |
|                                                | TOTAL PROPERTY AREA      | <u>117,015 ft<sup>2</sup></u> | TOTAL PROPERTY AREA | <u>117,015 ft²</u>            | 40                   |
| NOTE: SUMMARY DOES NOT INCLUDE FUTURE CELLULAR |                          |                               |                     | 0 10                          |                      |
| EQUIPMENT BUILDINGS AND DRIVE EXTENSION        |                          |                               |                     | C-10                          |                      |
| RY - NOT FOR CONSTRUCTION                      |                          |                               |                     |                               | S                    |
|                                                |                          |                               |                     |                               |                      |

OF