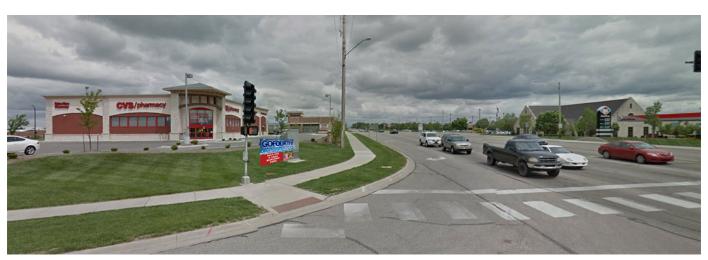

2nd & Massachusetts, SE corner, 4'x6' banner

6th & Wakarusa, NE corner, 4'x6' banner