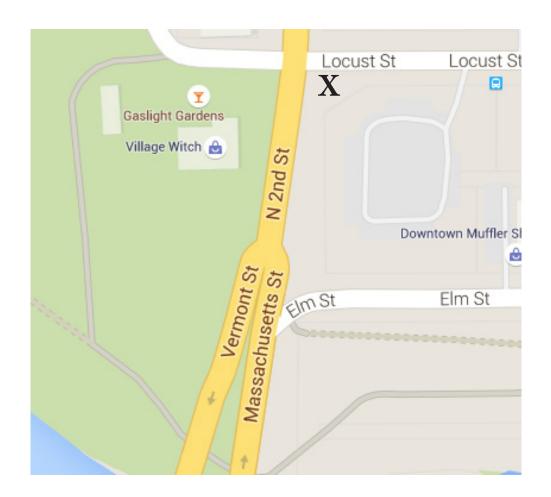

2nd & Massachusetts, SE corner, 4'x6' banner

6th & Wakarusa, NE corner, 4'x6' banner