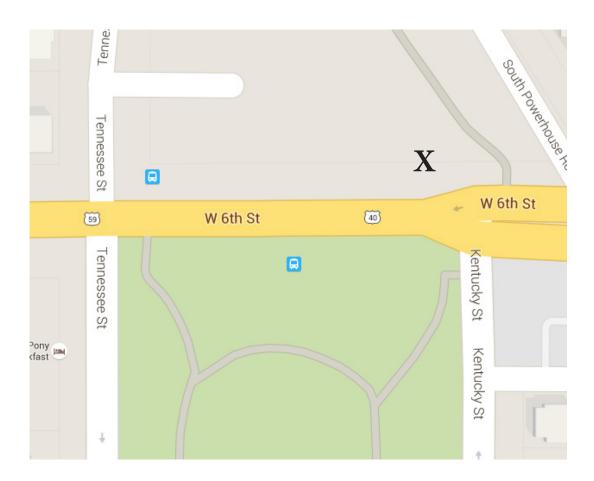

Example of signs:

Contact Info:

Richard Renner 408 Indiana Street Lawrence, KS 66044

rrenner@vodvill.com 913-634-1711

6th & Kentucky Street, NE corner 4'x10' banner

23rd & Massachusetts, NW corner, 4'x6' banner