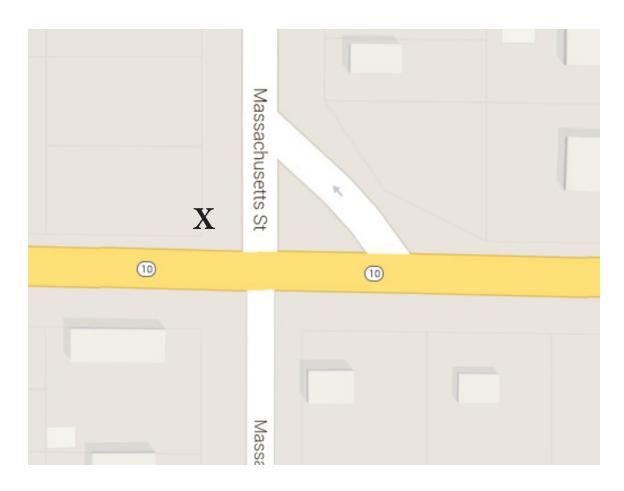

Example of signs:

Contact Info:

Richard Renner 408 Indiana Street Lawrence, KS 66044

rrenner@vodvill.com 913-634-1711

6th & Kentucky Street, NE corner 4'x10' banner

23rd & Massachusetts, NW corner, 4'x6' banner