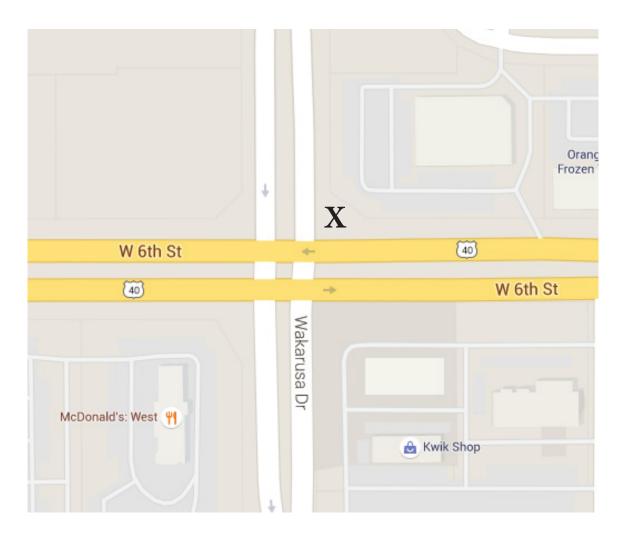

2nd & Massachusetts, SE corner, 4'x6' banner

6th & Wakarusa, NE corner, 4'x6' banner