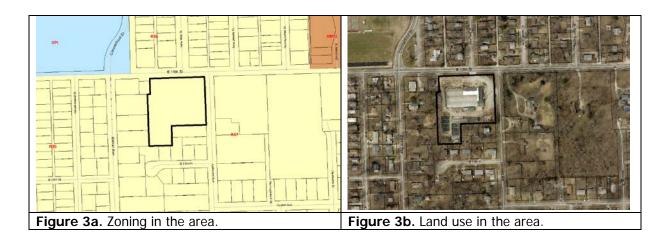

### 2. ZONING AND USE OF NEARBY PROPERTY, INCLUDING ANY OVERLAY ZONING

Current Zoning and Land Use: RS7 (Single-Dwelling Residential) District; Agricultural

Sales, General Retail Sales, Crop Agriculture; former

Sunrise Garden Center

Surrounding Zoning and Land

Use:

To the north:

RS5 (Single-Dwelling Residential) District; Detached

**Dwellings** 

To the east, west, and south:

RS7 (Single-Dwelling Residential) District; Detached

Dwellings

To the northwest:

GPI (General Public and Institutional Use) District;

School, Liberty Memorial Central Middle School

(Figure 3.)

**Staff Finding** – The surrounding properties are zoned for residential uses and have been developed with detached dwellings. An institutional use, *School*, is in the immediate area. Most uses categorized as Industrial uses in the Development Code would not be suitable for this area; however, the limited uses and standards proposed in this report for the IL District, would be compatible with the existing zoning and land uses in the area, while allowing for the re-use of the Sunrise Garden Center facilities.