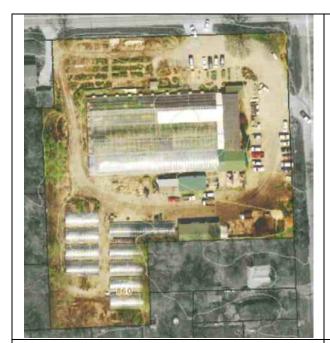

### **KEY POINTS**

- The Douglas County Appraiser's records note that the retail store and greenhouses were built in 1926. The property was annexed into the City of Lawrence in 1956.
- Per Section 20-1502 of the Development Code, a use that was installed in compliance with the regulations at the time but no longer conforms due to a change in zoning or the regulations is considered a nonconforming use. Nonconforming uses are permitted to

remain in accordance with the provisions in this section of the Code. The nursery operation was established in the unincorporated portion of the County prior to the adoption of Zoning Regulations and was, therefore, a nonconforming use. The nonconforming status was lost when the greenhouse/retail use was determined to have been abandoned in 2014. As the nonconforming use status has expired, rezoning to an appropriate zoning district would be necessary for the continued use of the Garden Center and for the additional uses which are being proposed.

### **Project Summary**

The property at 1501 Learnard Avenue was developed with greenhouses and a retail store in 1926, while located in the unincorporated portion of the County. Zoning Regulations in the County were not adopted until 1966. The property was annexed into the City of Lawrence in 1956 and the 1966 zoning map shows the zoning as RS-2 (Single Family Residence). This zoning converted to RS7 (Single-Dwelling Residential) with the adoption of the Development Code in 2006.

The garden center/retail use was not a permitted use in the residential districts but was allowed to remain per the provisions in Article 20-1502 of the Development Code as a 'nonconforming use'. The garden center ceased operation on December 24, 2013 and the property was offered for sale. The Planning Office requested information from the property owner regarding their future plans for the property and the measures that were being taken to continue the use. These were not provided and the use was considered abandoned and the nonconforming use status expired after the use had been discontinued for over 12 months. It would be necessary to rezone the property if the nursery/garden center use was to be restored. As noted earlier in the report, the garden center/retail sales use would be classified as *Agricultural Sales* in the Development Code and the zoning required would be IL (Limited Industrial).

The Sunrise Garden greenhouses were built in 1927 and are a historical component of the area. The zoning request is intended to accommodate uses that would allow the reuse of the Sunrise Garden structures and maintain the crop agriculture use.

The subject property is located in a single family neighborhood with uses that are typically associated with neighborhoods, a school and religious institutions. The nursery/garden center was a defining element in this area and it provided visual variety in the area as well as a variety of uses. There are registered historic properties in the nearby area, with the Samuel A. Riggs House to the east and the Edward House House to the southwest. The nursery/garden center is outside of the environs for these registered properties, and is not a registered historic property itself, but is an important factor in the character of the area.