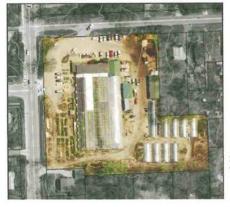

**Figure 2.** Concept plan overlain on aerial photo of area. New structures are shown in tan.

**Staff Finding** – Rezoning to allow the reuse of the structures on the subject site is consistent with *Horizon 2020* goals and policies related to preservation and reuse of historic buildings and aesthetic transitions between uses of differing intensities. The rezoning request does not comply with the locational criteria for industrial uses as this is an attempt to re-use an existing facility rather than new, greenfield development. With the restrictions and standards on permitted uses, the proposed rezoning will accommodate the project in general conformance with the recommendations in the Comprehensive Plan.