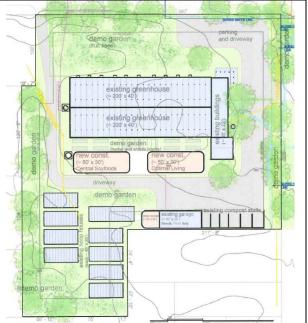

Many of our decisions will turn on neighborhood needs, desires, and restrictions and, of course, zoning possibilities."

Figure 1a. Existing site layout.

**Figure 1b.** Proposed site layout, new buildings shown in tan.

Minor physical changes are proposed to the site, as shown in the concept plan provided with the rezoning application. (Figure 1) The southern greenhouse and accessory building to the south of the greenhouse would be demolished and two new structures would be constructed in that location. The structure along the south property line would be expanded and the access drive and parking area would be improved.

The proposed uses are the focus of this rezoning request. The following list includes the proposed uses with their classification in the Development Code shown in italics:

- Greenhouses for growing of greens, micro-greens / Crop Agriculture
- Gardens / Crop Agriculture
- Education component / Personal Improvement
- Seed house (wholesale importer and seller of garden seed) / Agricultural Sales/Light Wholesale, Storage and Distribution
- Production uses: tofu production and boutique kitchen /Limited Manufacturing and Production

- 1. Design elements such as: height, massing, and scale compatible with the surrounding low-density residential uses;" The only change being proposed along the exterior of the site is the expansion of the existing accessory structure along the south property line. Two new buildings are proposed in the interior of the site and these are planned to be approximately 2,400 sq ft in area and 11 ft tall. (Figure 1) The height, massing, and scale of the project will be compatible with the surrounding low-density residential uses. The Limited Manufacturing and Production use and the Light Warehouse Storage and Distribution use will occur in structures designed as recommended for transitional uses between industrial and residential uses.
- 2. "Site design compatible with surrounding residential neighborhoods with consideration given to extensive screening, building and parking orientation, and preservation of natural site amenities." The site is currently designed with green space around the perimeter which will be enhanced with demonstration gardens. The current site design is compatible with the surrounding neighborhood. The proposed site design will be evaluated in closer detail with the future reviews of the site plan and Special Use Permit application to insure that buffer yards, exterior lighting, off-street parking and other measures are compliant with the Development Code and are compatible with the nearby land uses.
- **3.** "Site access provided from arterial, collector, or access/frontage streets and traffic directed away from surrounding residential uses." No changes are being proposed to the access points. There are two access points on E 15<sup>th</sup> Street, a major collector, and one access point on Learnard Avenue, a local street. The access points will be reviewed by the City Engineer as part of the site plan review based on information provided with the Traffic Impact Analysis.

**Figure 2.** Concept plan overlain on aerial photo of area. New structures are shown in tan.

**Staff Finding** – Rezoning to allow the reuse of the structures on the subject site is consistent with *Horizon 2020* goals and policies related to preservation and reuse of historic buildings and aesthetic transitions between uses of differing intensities. The rezoning request does not comply with the locational criteria for industrial uses as this is an attempt to re-use an existing facility rather than new, greenfield development. With the restrictions and standards on permitted uses, the proposed rezoning will accommodate the project in general conformance with the recommendations in the Comprehensive Plan.