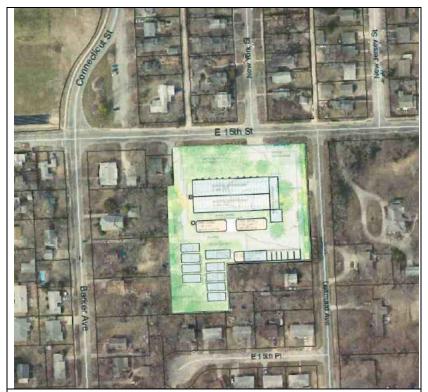

**Figure 2.** Concept plan overlain on aerial photo of area. New structures are shown in tan.

**Staff Finding** – Rezoning to allow the reuse of the structures on the subject site is consistent with *Horizon 2020* goals and policies related to preservation and reuse of historic buildings and aesthetic transitions between uses of differing intensities. The rezoning request does not comply with the locational criteria for industrial uses as this is an attempt to re-use an existing facility rather than new, greenfield development. With the restrictions and standards on permitted uses, the proposed rezoning will accommodate the project in general conformance with the recommendations in the Comprehensive Plan.

### 2. ZONING AND USE OF NEARBY PROPERTY, INCLUDING ANY OVERLAY ZONING

Current Zoning and Land Use: RS7 (Single-Dwelling Residential) District; Agricultural

Sales, General Retail Sales, Crop Agriculture; former

Sunrise Garden Center

Surrounding Zoning and Land

Use:

To the north:

RS5 (Single-Dwelling Residential) District; Detached

**Dwellings** 

To the east, west, and south:

RS7 (Single-Dwelling Residential) District; Detached

Dwellings

To the northwest:

GPI (General Public and Institutional Use) District;

School, Liberty Memorial Central Middle School

(Figure 3.)

**Staff Finding** – The surrounding properties are zoned for residential uses and have been developed with detached dwellings. An institutional use, *School*, is in the immediate area. Most uses categorized as Industrial uses in the Development Code would not be suitable for this area; however, the limited uses and standards proposed in this report for the IL District, would be compatible with the existing zoning and land uses in the area, while allowing for the re-use of the Sunrise Garden Center facilities.