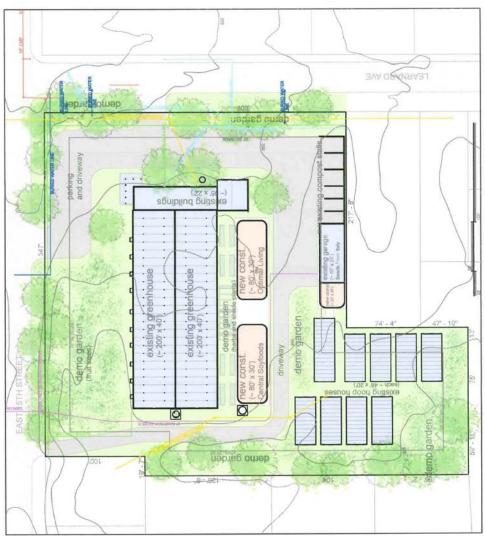

Many of our decisions will turn on neighborhood needs, desires, and restrictions and, of course, zoning possibilities."

Figure 1a. Existing site layout.

**Figure 1b.** Proposed site layout, new buildings shown in tan.

Minor physical changes are proposed to the site, as shown in the concept plan provided with the rezoning application. (Figure 1) The southern greenhouse and accessory building to the south of the greenhouse would be demolished and two new structures would be constructed in that location. The structure along the south property line would be expanded and the access drive and parking area would be improved.

The proposed uses are the focus of this rezoning request. The following list includes the proposed uses with their classification in the Development Code shown in italics:

- Greenhouses for growing of greens, micro-greens / Crop Agriculture
- Gardens / Crop Agriculture
- Education component / Personal Improvement
- Seed house (wholesale importer and seller of garden seed) / Agricultural Sales/Light Wholesale, Storage and Distribution
- Production uses: tofu production and boutique kitchen /Limited Manufacturing and Production

- 1. Design elements such as: height, massing, and scale compatible with the surrounding low-density residential uses;" The only change being proposed along the exterior of the site is the expansion of the existing accessory structure along the south property line. Two new buildings are proposed in the interior of the site and these are planned to be approximately 2,400 sq ft in area and 11 ft tall. (Figure 1) The height, massing, and scale of the project will be compatible with the surrounding low-density residential uses. The Limited Manufacturing and Production use and the Light Warehouse Storage and Distribution use will occur in structures designed as recommended for transitional uses between industrial and residential uses.
- 2. "Site design compatible with surrounding residential neighborhoods with consideration given to extensive screening, building and parking orientation, and preservation of natural site amenities." The site is currently designed with green space around the perimeter which will be enhanced with demonstration gardens. The current site design is compatible with the surrounding neighborhood. The proposed site design will be evaluated in closer detail with the future reviews of the site plan and Special Use Permit application to insure that buffer yards, exterior lighting, off-street parking and other measures are compliant with the Development Code and are compatible with the nearby land uses.
- **3.** "Site access provided from arterial, collector, or access/frontage streets and traffic directed away from surrounding residential uses." No changes are being proposed to the access points. There are two access points on E 15<sup>th</sup> Street, a major collector, and one access point on Learnard Avenue, a local street. The access points will be reviewed by the City Engineer as part of the site plan review based on information provided with the Traffic Impact Analysis.