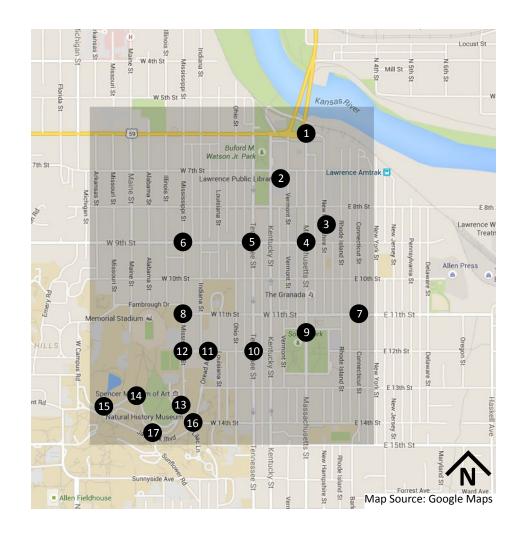

## Walk Lawrence Sign Location and Wayfaring Destinations

- 1 Massachusetts St. and 6th St. at the Bridge
  - -Public Library
  - -Final Fridays' Art Galleries
  - -Parks
  - -Farmers Market
- 2 Public Library
  - -South Park
  - -Natural History Museum
  - -Potter's Lake
  - -Final Fridays' Art Galleries
- 3 Farmers' Market
  - -Public Library
  - -Natural History Museum
  - -River Levee Trail
  - -Community Center
- 4 Massachusetts St. and 9th St.
  - -Final Fridays' Art Galleries
  - -Farmers' Market
  - -Public Library
  - -Downtown Locations
- 5 Tennessee St. and 9th St.
  - -Downtown Locations
  - -South Park
  - -The Commons
  - -Natural History Museum
- 6 Mississippi St. and 9th St.
  - -Memorial Stadium
  - -Marvin Grove
  - -Natural History Museum
  - -Downtown Locations

- 7 Connecticut St. and 11th St.
  - -Farmers' Market
  - -Train Park
  - -Potter's Lake
  - -Memorial Stadium
- 8 Mississippi St. and 11th St.
  - -The Commons
  - -Marvin Grove
  - -Natural History Museum
  - -Downtown Locations

- 9 South Park
  - -Downtown Locations
  - -Community Center
  - -Final Fridays' Art Galleries
  - -Memorial Stadium
- 10 Tennessee St. and 12th St.
  - -Downtown Locations
  - -Final Fridays' Art Galleries
  - -Memorial Stadium
  - -Marvin Grove

- 1 Oread St. and 12th St.
  - -Downtown Locations
  - -Memorial Stadium
  - -The Commons
  - -Marvin Grove
- 12 Mississippi St. and 12th St.
  - -Memorial Stadium
  - -Potter's Lake
  - -Downtown Locations
  - -Final Fridays' Art Galleries
- 13 Mississippi St. and Marvin Grove
  - -The Commons
  - -Memorial Stadium
  - -Downtown Locations
  - -Farmers' Market
- **14** Memorial Drive
  - -Memorial Stadium
  - -The Commons
  - -Natural History Museum
  - -Downtown Locations
- **15** Memorial Campanile
  - -Memorial Stadium
  - -Potter's Lake
  - -Natural History Museum
  - -Downtown Locations
- 16 Jayhawk Blvd. and 14th St.
  - -Downtown Locations
  - -Final Fridays' Art Galleries
  - -Potter's Lake
  - -Marvin Grove
- **17** Jayhawk Blvd. and Sunflower Rd.
  - -Farmers' Market
  - -Natural History Museum
  - -Disc Golf Course
  - -Marvin Grove