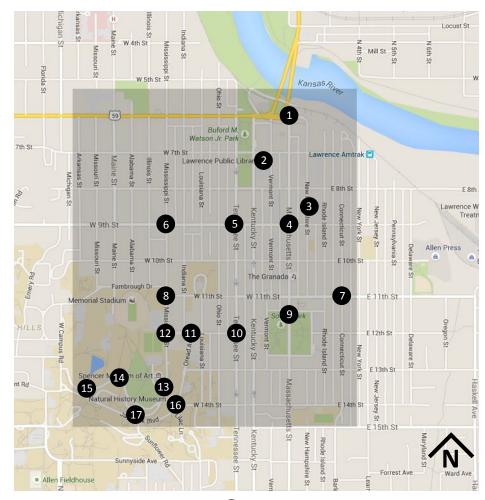

## Walk Lawrence Sign Location and Wayfaring Destinations

- 1 Massachusetts St. and 6th St. at the Bridge
  - -Public Library
  - -Final Fridays' Art Galleries
  - -Parks
  - -Farmers Market
- 2 Public Library
  - -South Park
  - -Natural History Museum
  - -Potter's Lake
  - -Final Fridays' Art Galleries
- 3 Farmers' Market
  - -Public Library
  - -Natural History Museum
  - -River Levee Trail
  - -Community Center
- 4 Massachusetts St. and 9th St.
  - -Final Fridays' Art Galleries
  - -Farmers' Market
  - -Public Library
  - -Downtown Locations
- 5 Tennessee St. and 9th St.
  - -Downtown Locations
  - -South Park
  - -The Commons
  - -Natural History Museum
- 6 Mississippi St. and 9th St.
  - -Memorial Stadium
  - -Marvin Grove
  - -Natural History Museum
  - -Downtown Locations

- 7 Connecticut St. and 11th St.
  - -Farmers' Market
  - -Train Park
  - -Potter's Lake
  - -Memorial Stadium
- 8 Mississippi St. and 11th St.
  - -The Commons
  - -Marvin Grove
  - -Natural History Museum
  - -Downtown Locations

- 9 South Park
  - -Downtown Locations
  - -Community Center
  - -Final Fridays' Art Galleries
  - -Memorial Stadium
- 10 Tennessee St. and 12th St.
  - -Downtown Locations
  - -Final Fridays' Art Galleries
  - -Memorial Stadium
  - -Marvin Grove

- 1 Oread St. and 12th St.
  - -Downtown Locations
  - -Memorial Stadium
  - -The Commons
  - -Marvin Grove
- 12 Mississippi St. and 12th St.
  - -Memorial Stadium
  - -Potter's Lake
  - -Downtown Locations
  - -Final Fridays' Art Galleries
- 13 Mississippi St. and Marvin Grove
  - -The Commons
  - -Memorial Stadium
  - -Downtown Locations
  - -Farmers' Market
- **14** Memorial Drive
  - -Memorial Stadium
  - -The Commons
  - -Natural History Museum
  - -Downtown Locations
- **15** Memorial Campanile
  - -Memorial Stadium
  - -Potter's Lake
  - -Natural History Museum
  - -Downtown Locations
- 16 Jayhawk Blvd. and 14th St.
  - -Downtown Locations
  - -Final Fridays' Art Galleries
  - -Potter's Lake
  - -Marvin Grove
- **17** Jayhawk Blvd. and Sunflower Rd.
  - -Farmers' Market
  - -Natural History Museum
  - -Disc Golf Course
  - -Marvin Grove