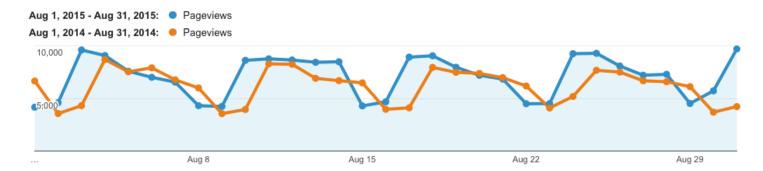

Pageviews: +14.53% (219,080 vs 191,292) Pageviews is the total number of pages viewed. Repeated views of a single page are counted. Pages/Session: -1.09% (2.38 vs 2.40)

Average number of pages viewed during a session. Repeated views of a single page are counted.