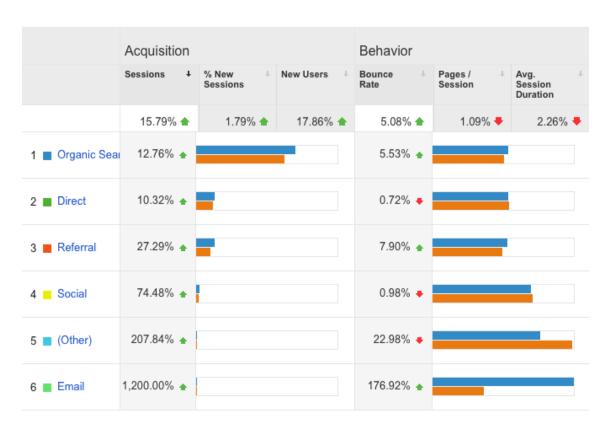

14.53% (219,080 vs 191,292) Unique Pageviews is the number of visits during which the specified page was viewed at least once. A unique pageview is counted for each *page URL* + *page Title* combination.

Avg. Time on Page: -0.22% (01:40 vs 01:40)
The average amount of time users spent viewing a specified page or screen, or set of pages or screens.

**Bounce Rate: 5.08%** (49.78% vs 47.37%)

Bounce Rate is the percentage of single-page visits (i.e. visits in which the person left your site from the entrance page without interacting with the page).

**% Exit:** +1.09% (41.97% vs 41.52%)

%Exit is (number of exits) / (number of pageviews) for the page or set of pages. It indicates how often users exit from that page or set of pages when they view the page(s).

## **Acquisition Overview**