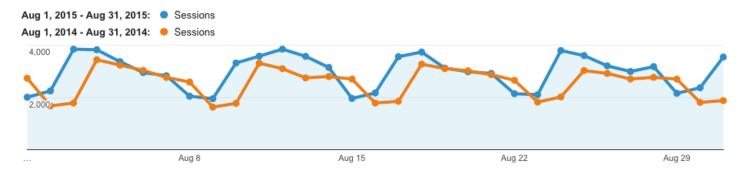

## **Audience Overview**

**Sessions:** +15.79% (92,174 vs 79,605)

A session is the period time a user is actively engaged with your website, app, etc.

**Users:** +15.27% (55,920 vs 48,512)

Users that have had at least one session within the selected date range. Includes both new and returning users.