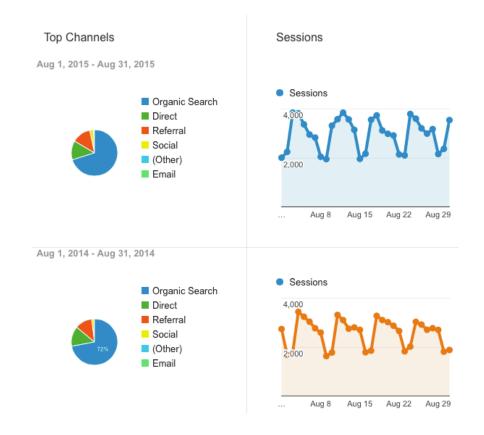

+14.53% (219,080 vs 191,292) Unique Pageviews is the number of visits during which the specified page was viewed at least once. A unique pageview is counted for each *page URL* + *page Title* combination.

Avg. Time on Page: -0.22% (01:40 vs 01:40)
The average amount of time users spent viewing a specified page or screen, or set of pages or screens.

**Bounce Rate: 5.08%** (49.78% vs 47.37%)

Bounce Rate is the percentage of single-page visits (i.e. visits in which the person left your site from the entrance page without interacting with the page).

**% Exit:** +1.09% (41.97% vs 41.52%)

%Exit is (number of exits) / (number of pageviews) for the page or set of pages. It indicates how often users exit from that page or set of pages when they view the page(s).

## **Acquisition Overview**