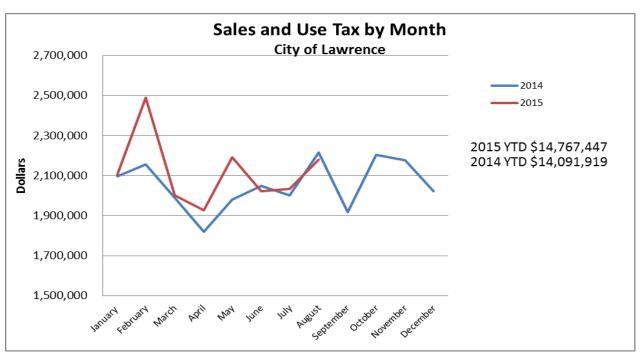

The first graph on the following page shows the history of total sales and uses tax by year and a total \$25.9 million projected in 2015 for total sales and use tax based on the 5% estimate.

The second graph is a month-to-month graph showing the increases from prior year for each month.