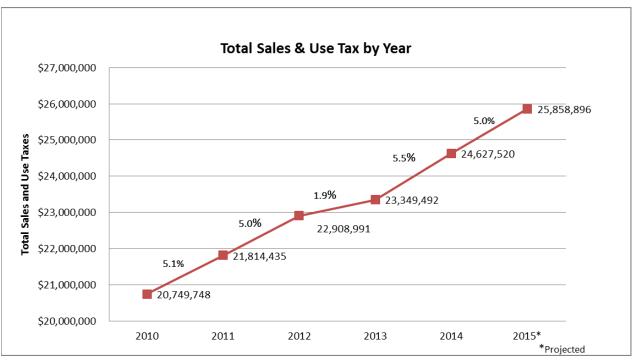

The first graph on the following page shows the history of total sales and uses tax by year and a total \$25.9 million projected in 2015 for total sales and use tax based on the 5% estimate.

The second graph is a month-to-month graph showing the increases from prior year for each month.