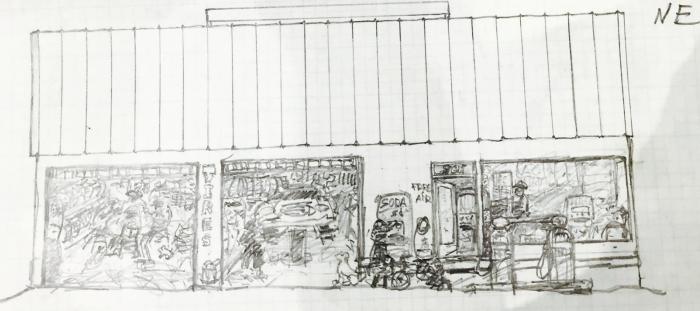

Drawing not to scale NE Face 10 NWFace 1905qth, 5 E Face 165 sq Ati about 854 sqft. total wal to represent mis

Mural Proposal – 901 E 9<sup>th</sup> St. Sketches by Gotfred Beardshear FREE REPAIRS YESTERDAY