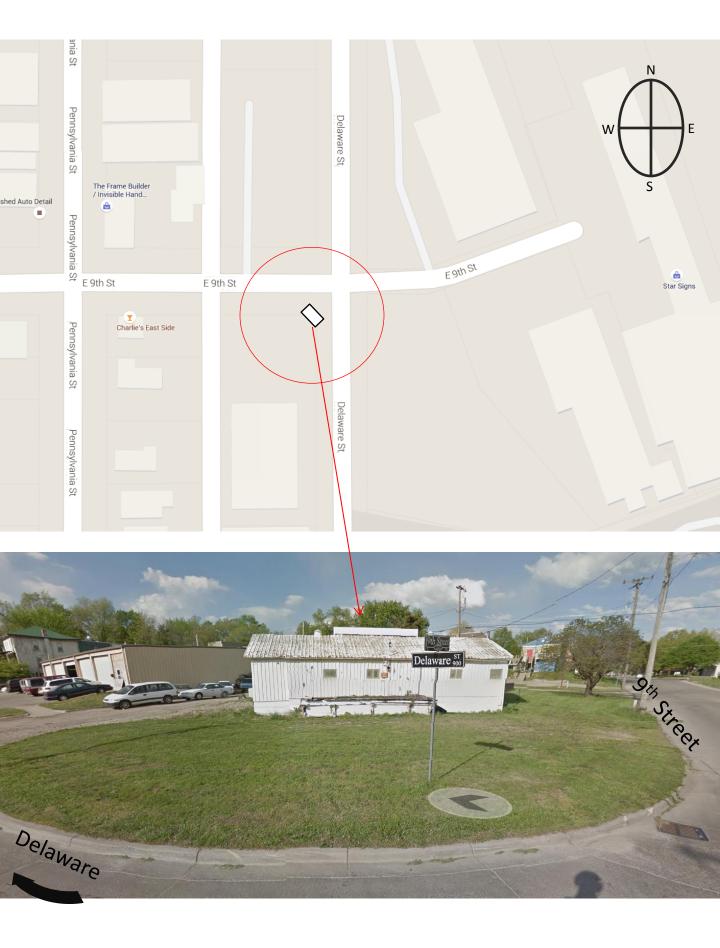

Drawing not to scale NE Face 10 NWFace 1905qth, 5 E Face 165 sq Ati about 854 sqft. total wal to represent mis

Mural Proposal – 901 E 9<sup>th</sup> St. Sketches by Gotfred Beardshear FREE REPAIRS YESTERDAY

concept Drawings

Painted on lintage sheet metal Bldg.

at 9th of Delaware

&