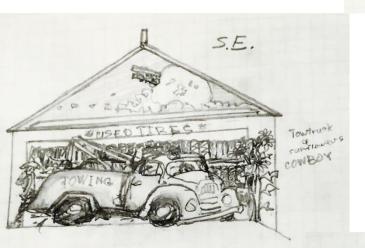

Drawing not to scale NE Face 10 NWFace 1905qth, 5 E Face 165 sq Ati about 854 sqft. total wal to represent mis

Mural Proposal – 901 E 9<sup>th</sup> St. Sketches by Gotfred Beardshear FREE REPAIRS YESTERDAY

concept Drawings

Painted on lintage sheet metal Bldg.

at 9th of Delaware

&