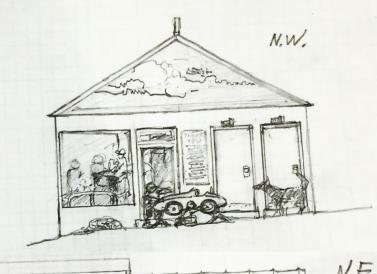

Drawing not to scale NE Face 10 NWFace 1905qth, 5 E Face 165 sq Ati about 854 sqft. total wal to represent mis

Mural Proposal – 901 E 9<sup>th</sup> St. Sketches by Gotfred Beardshear FREE REPAIRS YESTERDAY

concept Drawings

Painted on lintage sheet metal Bldg.

at 9th of Delaware

&