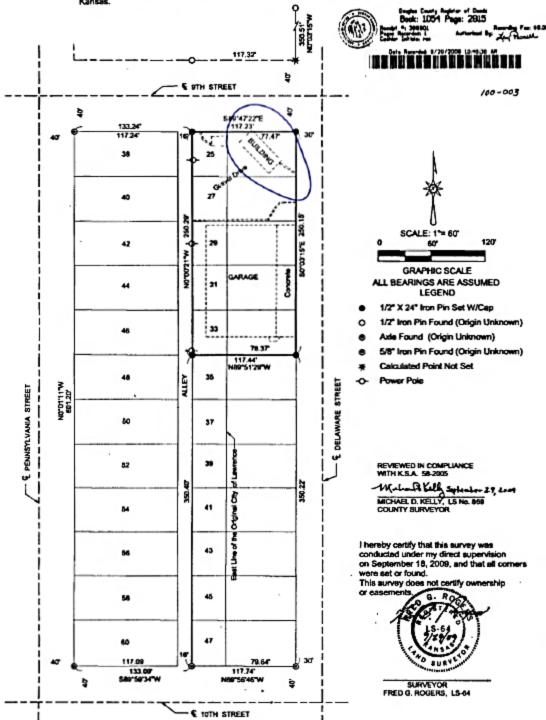

## **BOUNDARY SURVEY**

FRED G. ROGERS, 13143 ARROWHEAD DRIVE, PERRY, KS 66073 (785) 597-5436 ORDERED BY: CHRISTOPHER OGLEA...B. HOLDINGS, INC. DATE OF SURVEY: SEPTEMBER 18, 2009 JOB NO. 40-09 DESCRIPTION:

901 Delaware Street (As described in Book 570, Page 1268)

Lots 25, 27, 29, 31 and 33, on Delaware Street; and commencing 117 feet East of the Northwest corner of Lot 25, said point being on the West line of Delaware Street, thence South along said West line of Delaware Street 250 feet to a point due East of the Southeast corner of Lot 33, thence West to the Southeast corner of said Lot 33, thence North 250 feet along the East line of said Lots to the Northeast corner of Lot 25, thence East to the place of beginning; all in the City of Lawrence, in Douglas County, Kansas.