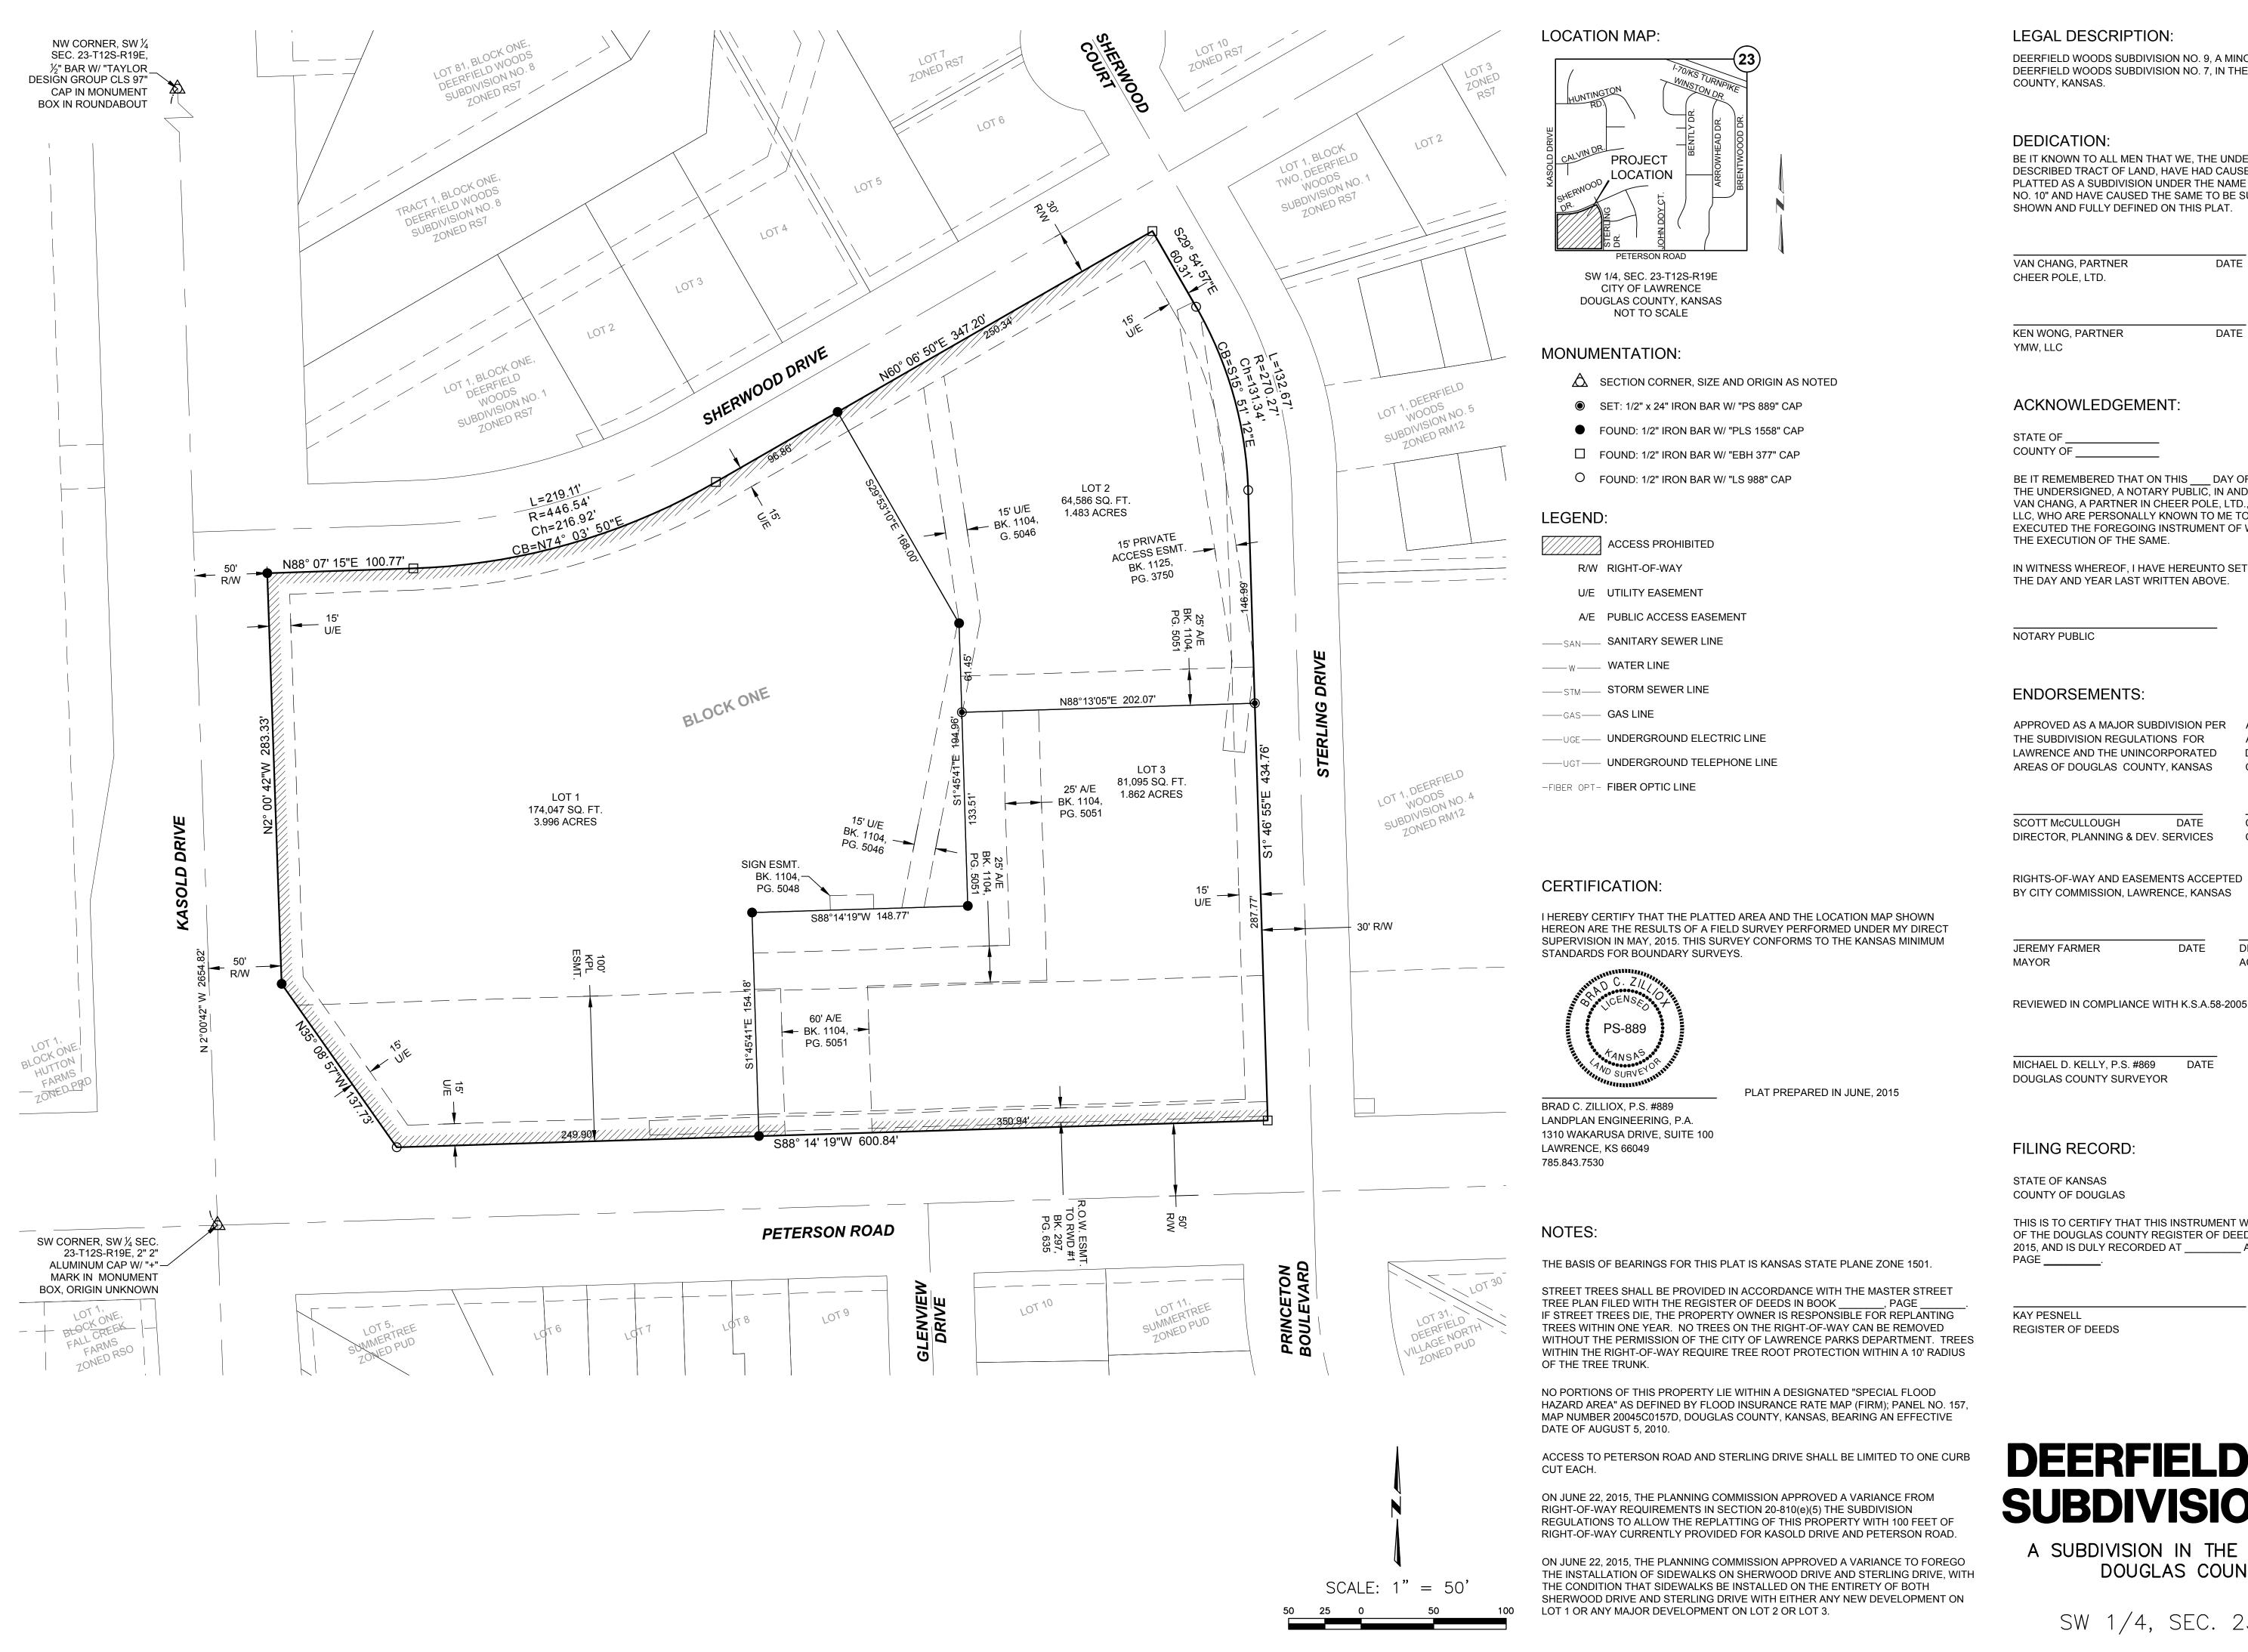

DEERFIELD WOODS SUBDIVISION NO. 9, A MINOR SUBDIVISION/REPLAT OF LOT 1, DEERFIELD WOODS SUBDIVISION NO. 7, IN THE CITY OF LAWRENCE, DOUGLAS

BE IT KNOWN TO ALL MEN THAT WE, THE UNDERSIGNED OWNERS OF THE ABOVE DESCRIBED TRACT OF LAND, HAVE HAD CAUSE FOR THE SAME TO BE SURVEYED AND PLATTED AS A SUBDIVISION UNDER THE NAME OF "DEERFIELD WOODS SUBDIVISION NO. 10" AND HAVE CAUSED THE SAME TO BE SUBDIVIDED INTO LOTS AND STREETS AS

## DEERFIELD WOODS SUBDIVISION NO. 10

A SUBDIVISION IN THE CITY OF LAWRENCE, DOUGLAS COUNTY, KANSAS

SW 1/4, SEC. 23-T12S-R19E