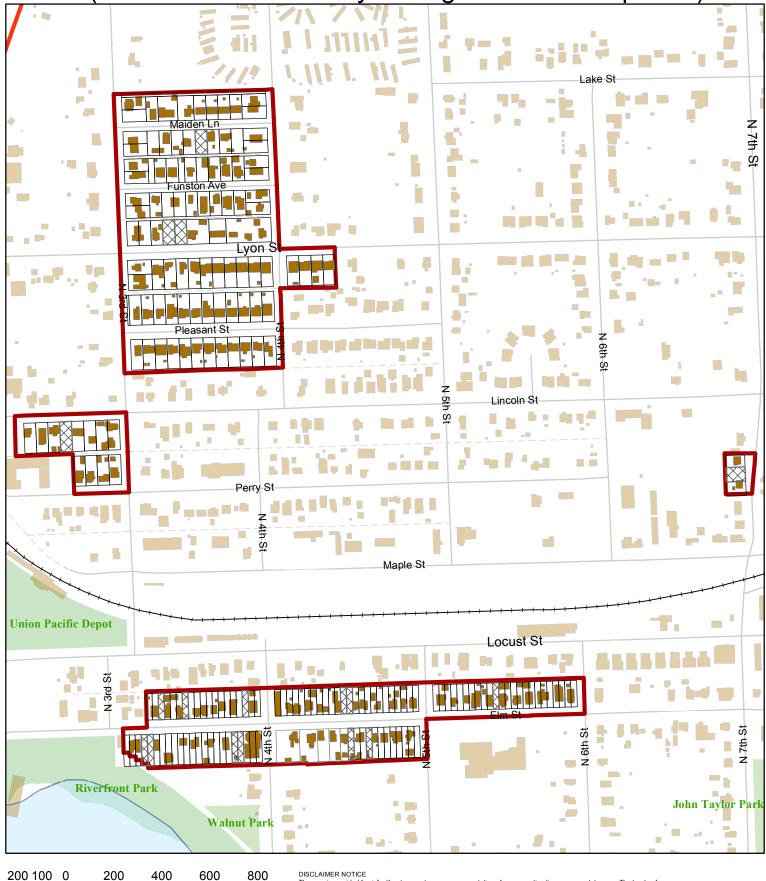

Map 2: Existing Building Pattern in RS5 Zoned Areas of North Lawrence in Relationship to Platted Lot Lines (cross hatched lots may be eligible for development)