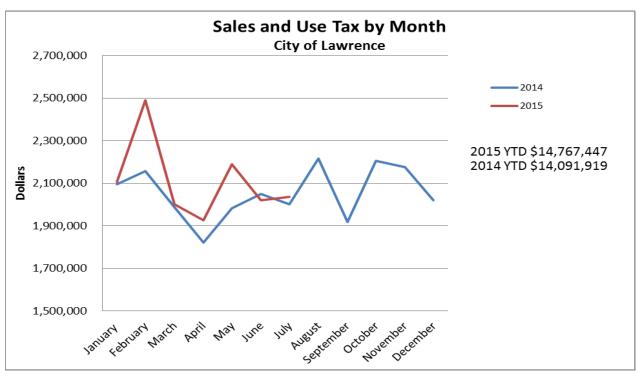

The first graph on the following page shows the history of total sales and uses tax by year and a total \$25.9 million projected in 2015 for total sales and use tax based on the 5% estimate.

The second graph is a month-to-month graph showing the increases from prior year for each month.