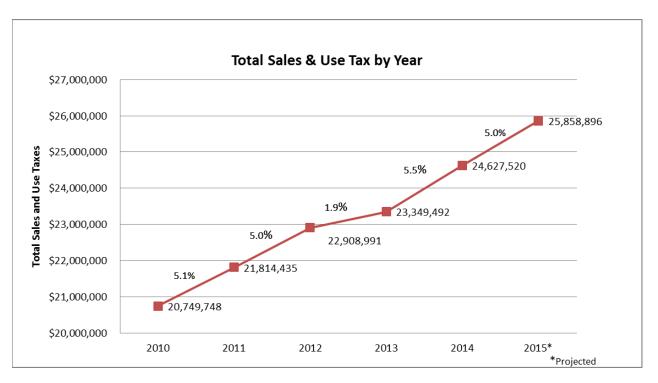

The first graph on the following page shows the history of total sales and uses tax by year and a total \$25.9 million projected in 2015 for total sales and use tax based on the 5% estimate.

The second graph is a month-to-month graph showing the increases from prior year for each month.