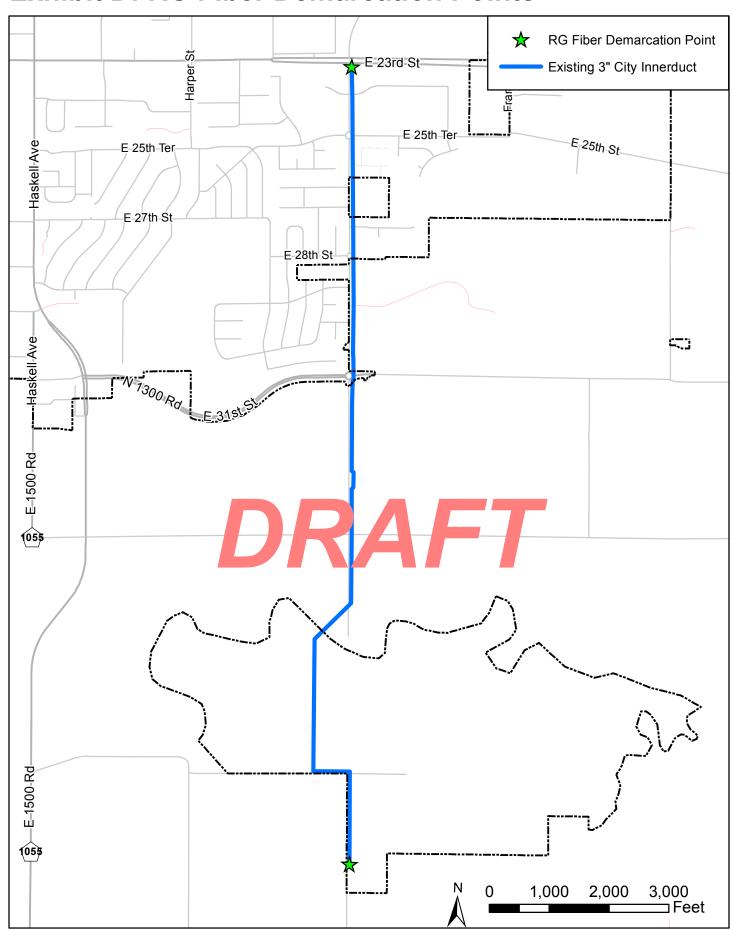

- (b) To RG. In addition to receiving the right to use, consistent with the terms of this License Agreement, the Public Rights of Way as shown in Exhibits A and B, RG shall receive from the City access and utilization of the 3" innerduct from the pull box at 23rd Street and O'Connell Road (East 1660 Road) south approximately 13,000 feet to City Hand Hole #14 located southeast of the intersection of East 1600 Road and North 1175 Road. The RG fiber optic cable shall not exceed .67" in diameter. RG may not have access to those fibers, except outside the demarcation points described in Exhibit D or any writing amending Exhibit D. RG is also prohibited from having access to or any physical contact with the City innerduct or fiber optic cables located in the City innerduct.
- **5. Term.** The term of this License Agreement shall commence the date set forth above and shall run concurrently with the Memorandum of Understanding, dated July \_\_\_, 2015.
- 6. Former Agreement Superseded. This License Agreement supersedes that License Agreement, dated December 17, 2013 ("Former Agreement"), by and between the City and Dawn Fiber, LLC, d/b/a Free State Broadband, and assigned to RG on May 28, 2015, with the City's consent on May 29, 2015. The parties agree that the Former Agreement is hereby null and void and that the terms of this License Agreement supersede all terms of the Former Agreement.

### **Exhibit D: RG Fiber Demarcation Points**