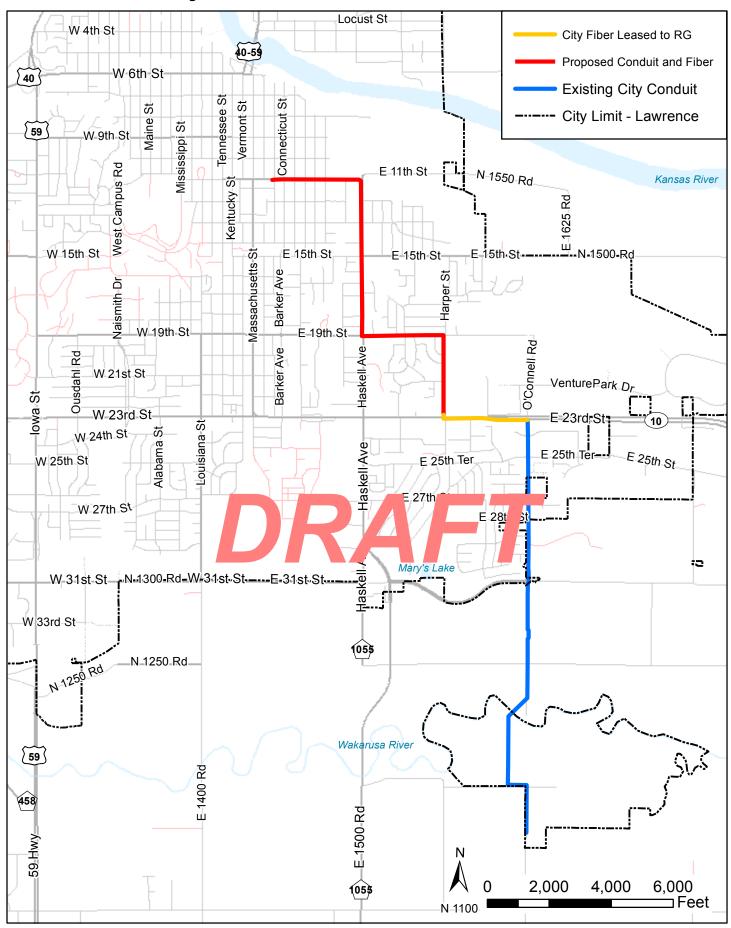

#### **RECITALS**

- **A.** Pursuant to the laws of the State of Kansas and the ordinances of the City of Lawrence, Kansas, the authority to use the Public Rights of Way within the City is vested in the City's reasonable police powers.
- **B.** RG wishes to place and install conduit and fiber optic cables within the City's Public Rights of Way, commencing on the southwest corner of 11th Street and Rhode Island Street, traversing east on 11th Street, then south on Haskell Avenue, then east on 19th Street, then south on Harper Street to 23rd Street, and the east on 23rd Street to O'Connell Road, and then south on O'Connell Road to the City limits, for the purposes of operating a fiber optic cable network.
- C. RG has submitted to the City a map and plans detailing its proposed use of the City's Public Rights of Way (copies of the map and those plans are affixed hereto as Exhibits A and B).
- **D.** The City has approved the route and the plans contingent upon the execution of this document and compliance with its terms and the terms of the parties' Memorandum of Understanding, dated July \_\_\_, 2015.

- 1. <u>Adoption of Recitals</u>. The above recitals are incorporated herein by reference as if set forth in full.
- 2. <u>Adoption of Memorandum of Understanding</u>. The City and RG mutually agree that all terms of the Memorandum of Understanding, dated July \_\_\_\_, 2015, are adopted herein and incorporated herein by reference as if set forth in full and shall be deemed herein contractual in nature.
- Route. The City agrees hereby to permit RG to place and to install conduit and fiber optic cables, in accordance with the map and plans affixed hereto as Exhibits A and B, within the City's Public Rights of Way, commencing on the southwest corner of 11th Street and Rhode Island Street Street, traversing east on 11th Street, then south on Haskell Avenue, then east on 19th Street, then south on Harper Street to 23rd Street, and then east on 23rd Street to O'Connell Road, and then south on O'Connell Road to the City limits, for the purposes of operating a fiber optic cable network. In placing and installing its conduit and fiber optic cables along the above-described route, RG agrees to comply with the map and the plans affixed hereto as Exhibits A and B.

## **Exhibit A: Project Overview**