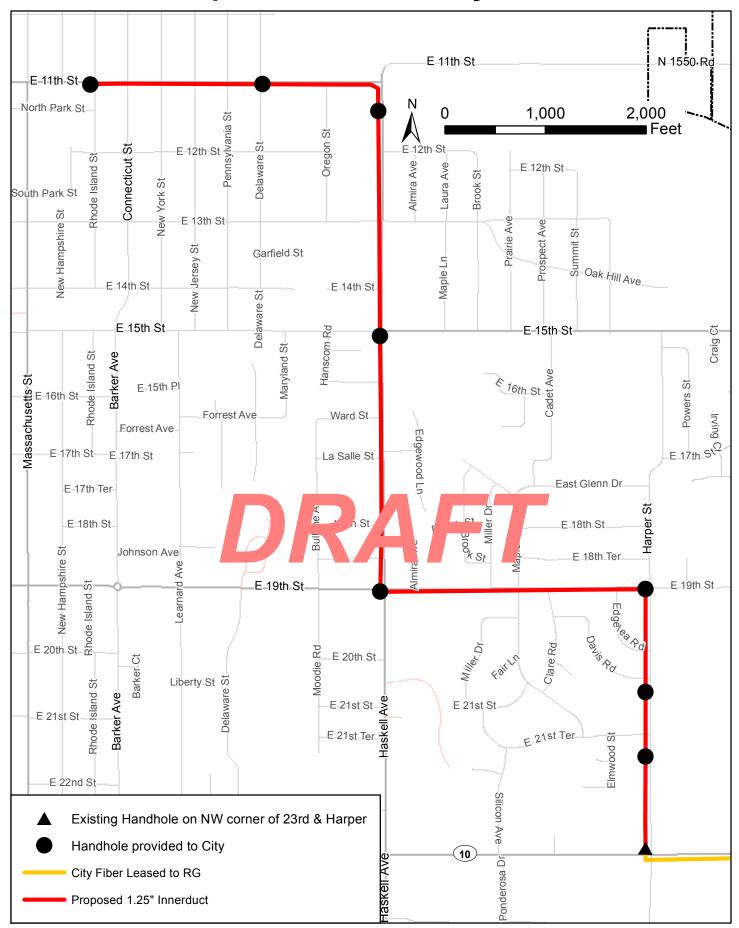

### 4. <u>Compensation.</u>

(a) To the City. In lieu of the payment of rent for the use of the Public Rights of Way, RG agrees to install for the City one 1.25" innerduct, as provided by the City, with a pull rope commencing at the southwest corner of 11th Street and Rhode Island Street, then east on 11th Street, then south on Haskell Avenue, then east on 19th Street, then south on Harper Street to 23rd Street, as shown on Exhibit C. RG also agrees to connect the City innerduct to the City's existing hand hole at the northwest corner of the intersection of 23rd Street and Harper Street. RG agrees further to install eight (8) handholes on top of the innerduct at locations selected by the City Engineer and as shown on Exhibit C. Finally, RG shall dedicate to the City four (4) dark fibers, two (2) fibers linking the City facilities to the Baldwin City Fire & Medical Station, 212 Kibbee Street, Baldwin City, Kansas, and two (2) fibers reserved for future determination and use. The fiber infrastructure, including fiber optic cables, conduit, and handholes, shall be for the exclusive use of the City and other public institutions with RG's prior express written consent.

## **Exhibit C: Compensation to the City**