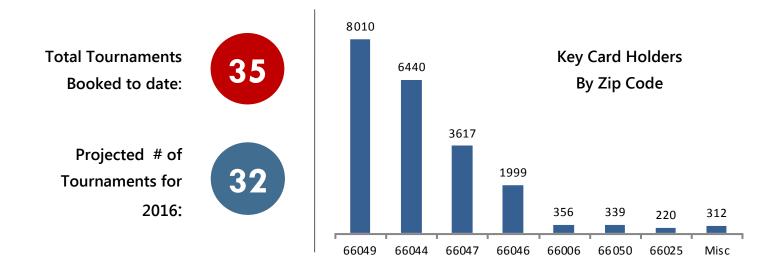

## 2015 Tournament Information

|                                | Tournaments<br>to Date | Revenue<br>to Date |
|--------------------------------|------------------------|--------------------|
| Mid America Youth Basketball   | 3                      | \$18,212           |
| AGAPE Hoops                    | 14                     | \$52,803           |
| Blue Valley Juniors Volleyball | 6                      | \$15,862.00        |
| Heart Of America Volleyball    | 9                      | \$53,764           |
| 810 Varsity Sports             | 1                      | \$16,081           |
| Sporting Kaw Valley (futsal)   | 1                      | \$6,125            |
| Derek Helms (3 on 3)           | 1                      | \$6,330            |
| Total                          | 35                     | \$169,177          |