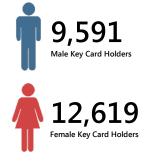

# Sports Pavilion Lawrence Statistical Report

22,210

Average Age of Resident Key Card Holders

Average Monthly Attendance

2015 Total Attendance Attendance Since Oct 2014 (Grand Opening) 58,280 243,397 422,328