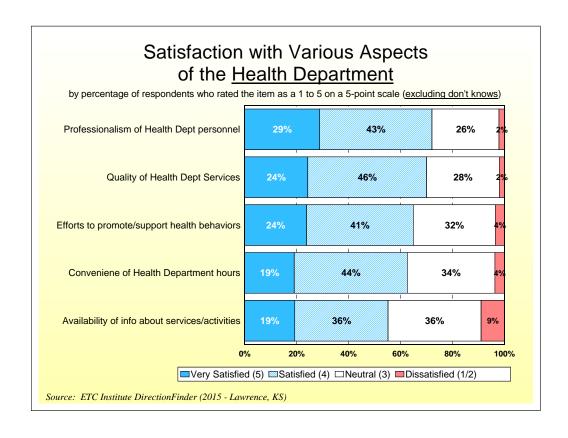

# City of Lawrence 2015 DirectionFinder Survey Results

Source: ETC Institute DirectionFinder (2015 - Lawrence, KS)

#### **Overall Ratings**







# Perceptions of the City





#### **Police Services**





#### **Perceptions of Safety**





### Fire and Emergency Medical Services





#### **Parks and Recreation**







# Health Department



### Maintenance and Public Works







#### **Public Information**





### Solid Waste Disposal Services





## Water and Wastewater Utilities







#### **Transportation**







### **Experience with City of Lawrence Services**









#### Perceptions of Downtown





# Capital Improvement Plan



#### **Demographics**