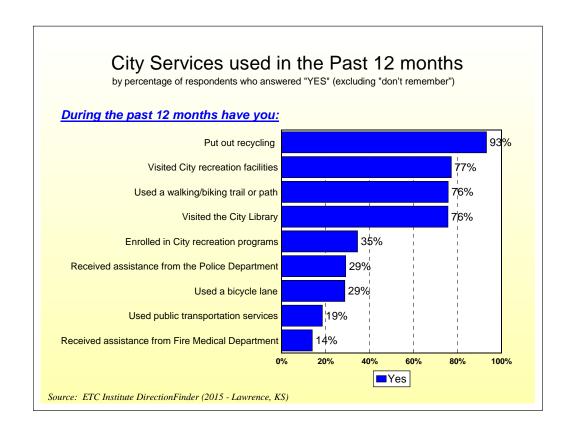

# City of Lawrence 2015 DirectionFinder Survey Results

Source: ETC Institute DirectionFinder (2015 - Lawrence, KS)

#### **Overall Ratings**







# Perceptions of the City





#### **Police Services**





#### **Perceptions of Safety**





### Fire and Emergency Medical Services





#### **Parks and Recreation**







# Health Department



### Maintenance and Public Works







#### **Public Information**





### Solid Waste Disposal Services





## Water and Wastewater Utilities







#### **Transportation**







### **Experience with City of Lawrence Services**









#### Perceptions of Downtown





# Capital Improvement Plan



#### **Demographics**