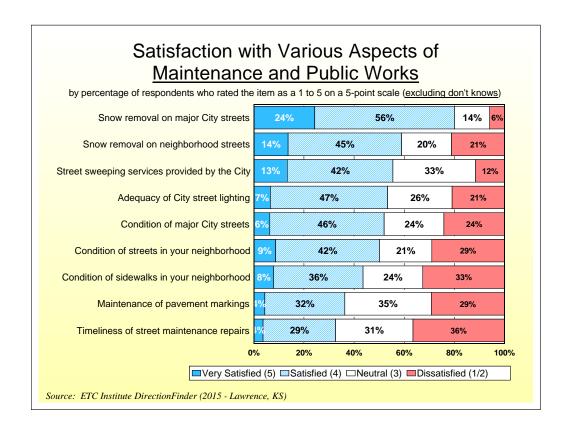

# City of Lawrence 2015 DirectionFinder Survey Results

Source: ETC Institute DirectionFinder (2015 - Lawrence, KS)

#### **Overall Ratings**







# Perceptions of the City





#### **Police Services**





#### **Perceptions of Safety**





### Fire and Emergency Medical Services





#### **Parks and Recreation**







# Health Department



### Maintenance and Public Works







#### **Public Information**





### Solid Waste Disposal Services





## Water and Wastewater Utilities







#### **Transportation**







### **Experience with City of Lawrence Services**









#### Perceptions of Downtown





# Capital Improvement Plan



#### **Demographics**