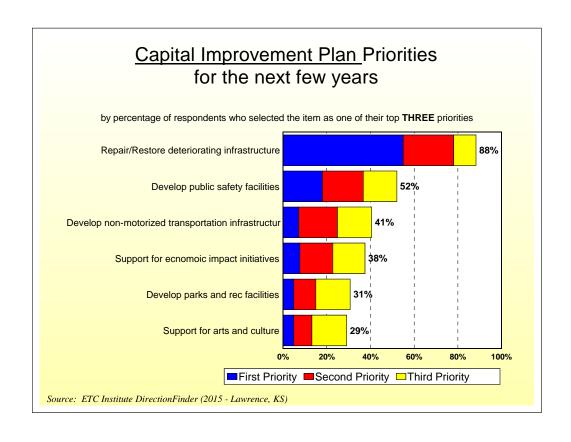

# City of Lawrence 2015 DirectionFinder Survey Results

Source: ETC Institute DirectionFinder (2015 - Lawrence, KS)

#### **Overall Ratings**







# Perceptions of the City





#### **Police Services**





#### **Perceptions of Safety**





### Fire and Emergency Medical Services





#### **Parks and Recreation**







# Health Department



### Maintenance and Public Works







#### **Public Information**





### Solid Waste Disposal Services





## Water and Wastewater Utilities







#### **Transportation**







### **Experience with City of Lawrence Services**









#### Perceptions of Downtown





# Capital Improvement Plan



#### **Demographics**