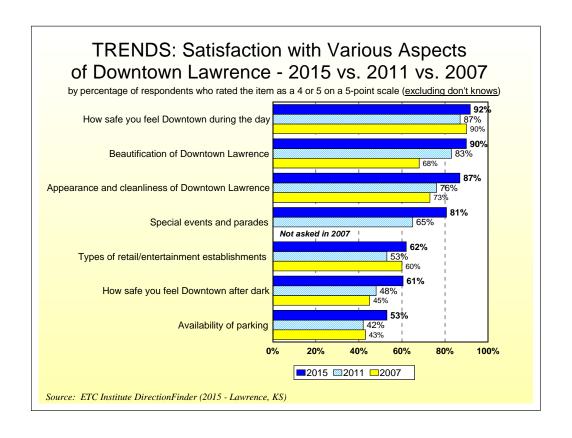

# City of Lawrence 2015 DirectionFinder Survey Results

Source: ETC Institute DirectionFinder (2015 - Lawrence, KS)

#### **Overall Ratings**







# Perceptions of the City





#### **Police Services**





#### **Perceptions of Safety**





### Fire and Emergency Medical Services





#### **Parks and Recreation**







# Health Department



### Maintenance and Public Works







#### **Public Information**





### Solid Waste Disposal Services





## Water and Wastewater Utilities







#### **Transportation**







### **Experience with City of Lawrence Services**









#### Perceptions of Downtown





# Capital Improvement Plan



#### **Demographics**