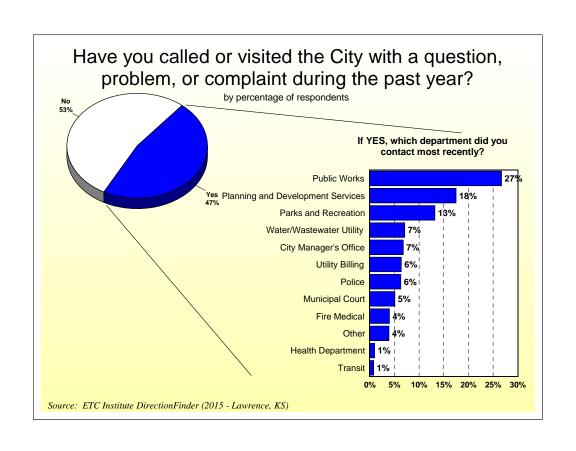

# City of Lawrence 2015 DirectionFinder Survey Results

Source: ETC Institute DirectionFinder (2015 - Lawrence, KS)

#### **Overall Ratings**







# Perceptions of the City





#### **Police Services**





#### **Perceptions of Safety**





### Fire and Emergency Medical Services





#### **Parks and Recreation**







# Health Department



### Maintenance and Public Works







#### **Public Information**





### Solid Waste Disposal Services





## Water and Wastewater Utilities







#### **Transportation**







### **Experience with City of Lawrence Services**









#### Perceptions of Downtown





# Capital Improvement Plan



#### **Demographics**