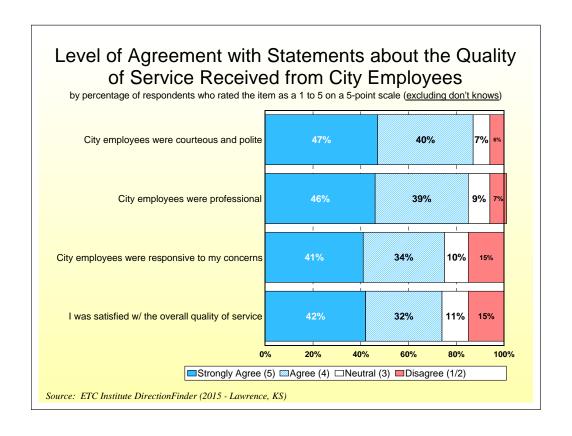

# City of Lawrence 2015 DirectionFinder Survey Results

Source: ETC Institute DirectionFinder (2015 - Lawrence, KS)

#### **Overall Ratings**







# Perceptions of the City





#### **Police Services**





#### **Perceptions of Safety**





### Fire and Emergency Medical Services





#### **Parks and Recreation**







# Health Department



### Maintenance and Public Works







#### **Public Information**





### Solid Waste Disposal Services





## Water and Wastewater Utilities







#### **Transportation**







### **Experience with City of Lawrence Services**









#### Perceptions of Downtown





# Capital Improvement Plan



#### **Demographics**