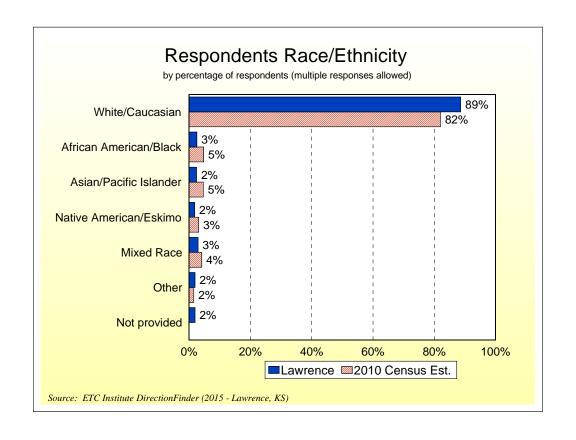

# City of Lawrence 2015 DirectionFinder Survey Results

Source: ETC Institute DirectionFinder (2015 - Lawrence, KS)

#### **Overall Ratings**







# Perceptions of the City





#### **Police Services**





#### **Perceptions of Safety**





### Fire and Emergency Medical Services





#### **Parks and Recreation**







# Health Department



### Maintenance and Public Works







#### **Public Information**





### Solid Waste Disposal Services





## Water and Wastewater Utilities







#### **Transportation**







### **Experience with City of Lawrence Services**









#### Perceptions of Downtown





# Capital Improvement Plan



#### **Demographics**