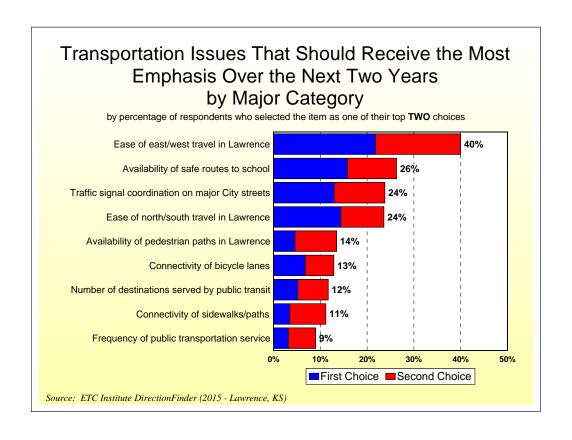

# City of Lawrence 2015 DirectionFinder Survey Results

Source: ETC Institute DirectionFinder (2015 - Lawrence, KS)

#### **Overall Ratings**







# Perceptions of the City





#### **Police Services**





#### **Perceptions of Safety**





### Fire and Emergency Medical Services





#### **Parks and Recreation**







# Health Department



### Maintenance and Public Works







#### **Public Information**





### Solid Waste Disposal Services





## Water and Wastewater Utilities







#### **Transportation**







### **Experience with City of Lawrence Services**









#### Perceptions of Downtown





# Capital Improvement Plan



#### **Demographics**