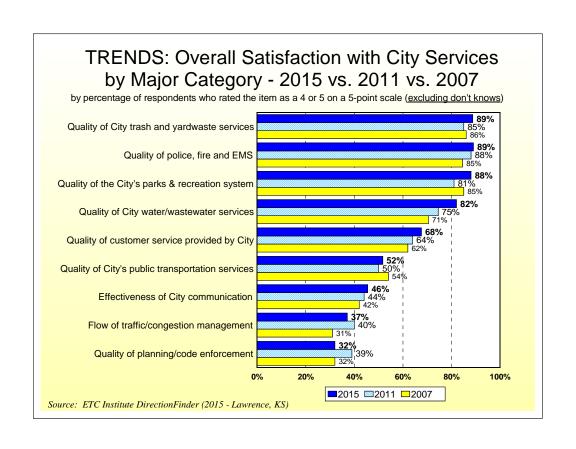

# City of Lawrence 2015 DirectionFinder Survey Results

Source: ETC Institute DirectionFinder (2015 - Lawrence, KS)

#### **Overall Ratings**







# Perceptions of the City





#### **Police Services**





#### **Perceptions of Safety**





### Fire and Emergency Medical Services





#### **Parks and Recreation**







# Health Department



### Maintenance and Public Works







#### **Public Information**





### Solid Waste Disposal Services





## Water and Wastewater Utilities







#### **Transportation**







### **Experience with City of Lawrence Services**









#### Perceptions of Downtown





# Capital Improvement Plan



#### **Demographics**