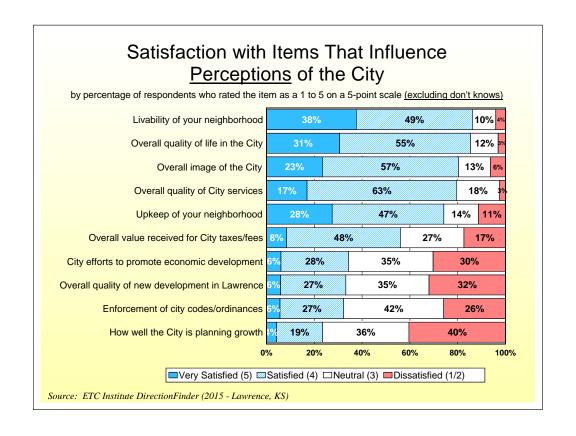

# City of Lawrence 2015 DirectionFinder Survey Results

Source: ETC Institute DirectionFinder (2015 - Lawrence, KS)

#### **Overall Ratings**







# Perceptions of the City





#### **Police Services**





#### **Perceptions of Safety**





### Fire and Emergency Medical Services





#### **Parks and Recreation**







# Health Department



### Maintenance and Public Works







#### **Public Information**





### Solid Waste Disposal Services





## Water and Wastewater Utilities







#### **Transportation**







### **Experience with City of Lawrence Services**









#### Perceptions of Downtown





# Capital Improvement Plan



#### **Demographics**