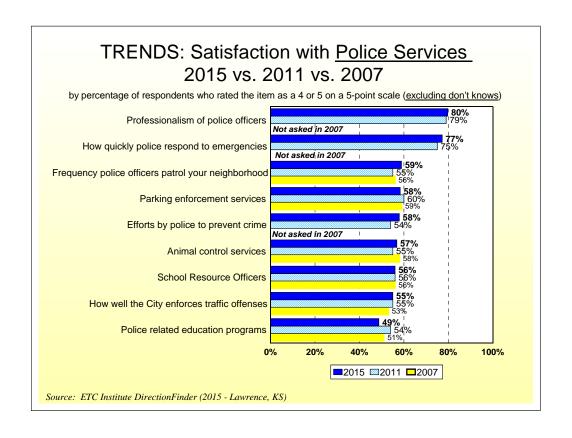

# City of Lawrence 2015 DirectionFinder Survey Results

Source: ETC Institute DirectionFinder (2015 - Lawrence, KS)

#### **Overall Ratings**







# Perceptions of the City





#### **Police Services**





#### **Perceptions of Safety**





### Fire and Emergency Medical Services





#### **Parks and Recreation**







# Health Department



### Maintenance and Public Works







#### **Public Information**





### Solid Waste Disposal Services





## Water and Wastewater Utilities







#### **Transportation**







### **Experience with City of Lawrence Services**









#### Perceptions of Downtown





# Capital Improvement Plan



#### **Demographics**