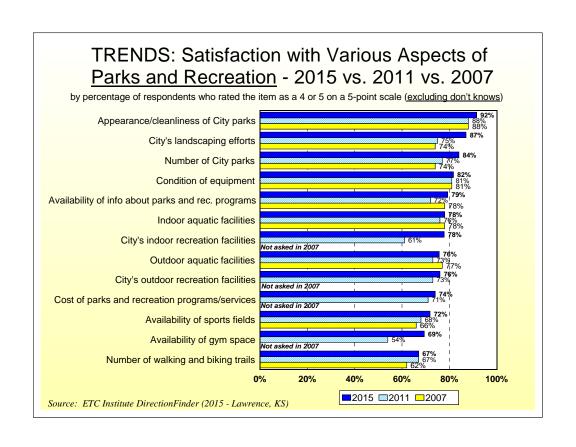

# City of Lawrence 2015 DirectionFinder Survey Results

Source: ETC Institute DirectionFinder (2015 - Lawrence, KS)

#### **Overall Ratings**







# Perceptions of the City





#### **Police Services**





#### **Perceptions of Safety**





### Fire and Emergency Medical Services





#### **Parks and Recreation**







# Health Department



### Maintenance and Public Works







#### **Public Information**





### Solid Waste Disposal Services





## Water and Wastewater Utilities







#### **Transportation**







### **Experience with City of Lawrence Services**









#### Perceptions of Downtown





# Capital Improvement Plan



#### **Demographics**