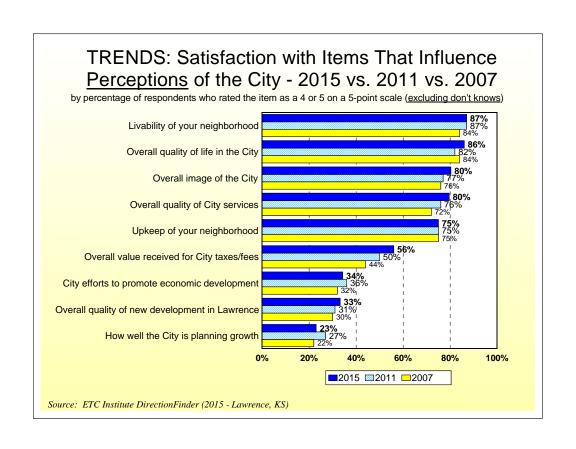

# City of Lawrence 2015 DirectionFinder Survey Results

Source: ETC Institute DirectionFinder (2015 - Lawrence, KS)

#### **Overall Ratings**







# Perceptions of the City





#### **Police Services**





#### **Perceptions of Safety**





### Fire and Emergency Medical Services





#### **Parks and Recreation**







# Health Department



### Maintenance and Public Works







#### **Public Information**





### Solid Waste Disposal Services





## Water and Wastewater Utilities







#### **Transportation**







### **Experience with City of Lawrence Services**









#### Perceptions of Downtown





# Capital Improvement Plan



#### **Demographics**