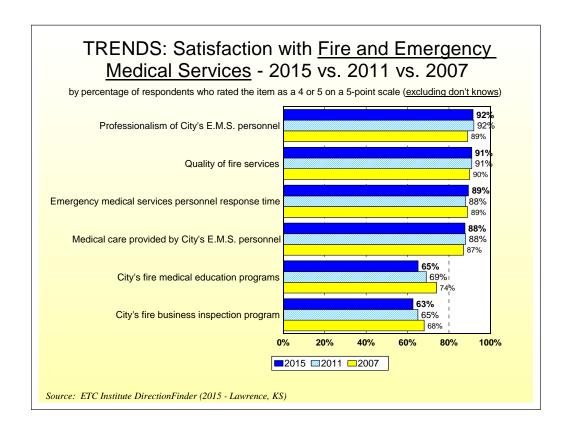

# City of Lawrence 2015 DirectionFinder Survey Results

Source: ETC Institute DirectionFinder (2015 - Lawrence, KS)

#### **Overall Ratings**







# Perceptions of the City





#### **Police Services**





#### **Perceptions of Safety**





### Fire and Emergency Medical Services





#### **Parks and Recreation**







# Health Department



### Maintenance and Public Works







#### **Public Information**





### Solid Waste Disposal Services





## Water and Wastewater Utilities







#### **Transportation**







### **Experience with City of Lawrence Services**









#### Perceptions of Downtown





# Capital Improvement Plan



#### **Demographics**