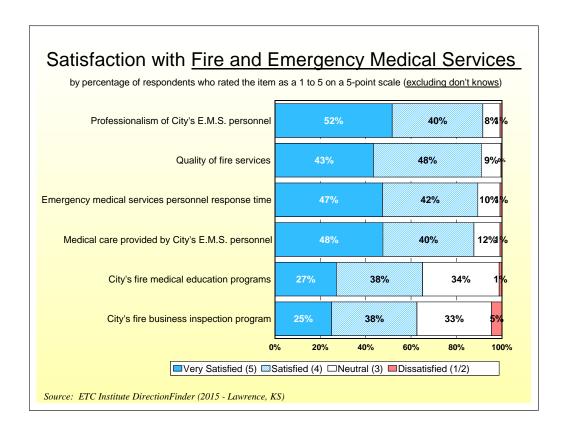

# City of Lawrence 2015 DirectionFinder Survey Results

Source: ETC Institute DirectionFinder (2015 - Lawrence, KS)

#### **Overall Ratings**







# Perceptions of the City





#### **Police Services**





#### **Perceptions of Safety**





### Fire and Emergency Medical Services





#### **Parks and Recreation**







# Health Department



### Maintenance and Public Works







#### **Public Information**





### Solid Waste Disposal Services





## Water and Wastewater Utilities







#### **Transportation**







### **Experience with City of Lawrence Services**









#### Perceptions of Downtown





# Capital Improvement Plan



#### **Demographics**