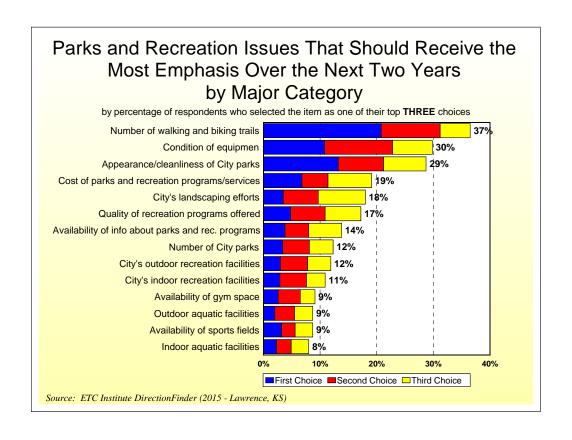

# City of Lawrence 2015 DirectionFinder Survey Results

Source: ETC Institute DirectionFinder (2015 - Lawrence, KS)

#### **Overall Ratings**







# Perceptions of the City





#### **Police Services**





#### **Perceptions of Safety**





### Fire and Emergency Medical Services





#### **Parks and Recreation**







# Health Department



### Maintenance and Public Works







#### **Public Information**





### Solid Waste Disposal Services





## Water and Wastewater Utilities







#### **Transportation**







### **Experience with City of Lawrence Services**









#### Perceptions of Downtown





# Capital Improvement Plan



#### **Demographics**