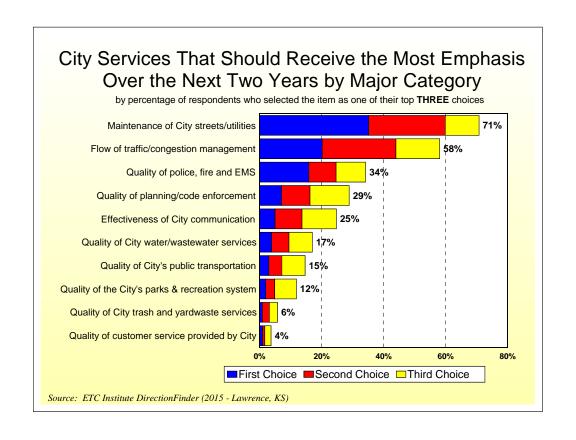

# City of Lawrence 2015 DirectionFinder Survey Results

Source: ETC Institute DirectionFinder (2015 - Lawrence, KS)

#### **Overall Ratings**







# Perceptions of the City





#### **Police Services**





#### **Perceptions of Safety**





### Fire and Emergency Medical Services





#### **Parks and Recreation**







# Health Department



### Maintenance and Public Works







#### **Public Information**





### Solid Waste Disposal Services





## Water and Wastewater Utilities







#### **Transportation**







### **Experience with City of Lawrence Services**









#### Perceptions of Downtown





# Capital Improvement Plan



#### **Demographics**