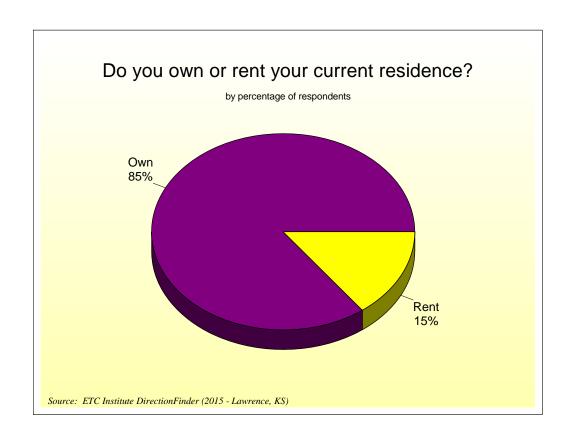

# City of Lawrence 2015 DirectionFinder Survey Results

Source: ETC Institute DirectionFinder (2015 - Lawrence, KS)

#### **Overall Ratings**







# Perceptions of the City





#### **Police Services**





#### **Perceptions of Safety**





### Fire and Emergency Medical Services





#### **Parks and Recreation**







# Health Department



### Maintenance and Public Works







#### **Public Information**





### Solid Waste Disposal Services





## Water and Wastewater Utilities







#### **Transportation**







### **Experience with City of Lawrence Services**









#### Perceptions of Downtown





# Capital Improvement Plan



#### **Demographics**