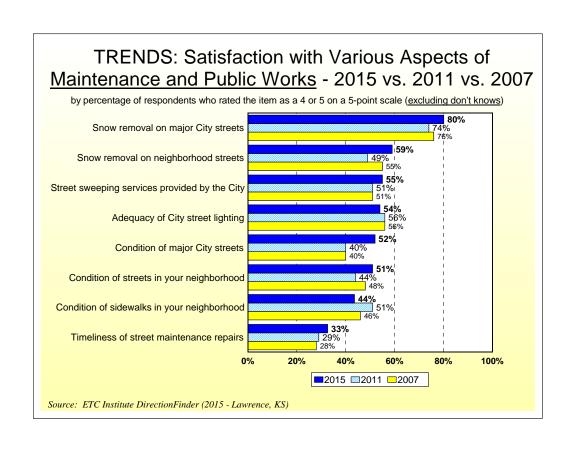

# City of Lawrence 2015 DirectionFinder Survey Results

Source: ETC Institute DirectionFinder (2015 - Lawrence, KS)

#### **Overall Ratings**







# Perceptions of the City





#### **Police Services**





#### **Perceptions of Safety**





### Fire and Emergency Medical Services





#### **Parks and Recreation**







# Health Department



### Maintenance and Public Works







#### **Public Information**





### Solid Waste Disposal Services





## Water and Wastewater Utilities







#### **Transportation**







### **Experience with City of Lawrence Services**









#### Perceptions of Downtown





# Capital Improvement Plan



#### **Demographics**