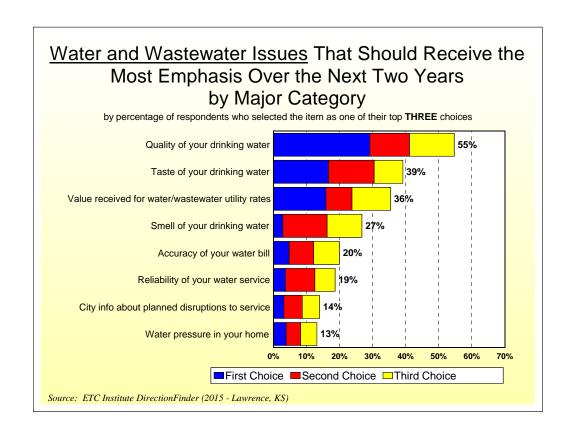

# City of Lawrence 2015 DirectionFinder Survey Results

Source: ETC Institute DirectionFinder (2015 - Lawrence, KS)

#### **Overall Ratings**







# Perceptions of the City





#### **Police Services**





#### **Perceptions of Safety**





### Fire and Emergency Medical Services





#### **Parks and Recreation**







# Health Department



### Maintenance and Public Works







#### **Public Information**





### Solid Waste Disposal Services





## Water and Wastewater Utilities







#### **Transportation**







### **Experience with City of Lawrence Services**









#### Perceptions of Downtown





# Capital Improvement Plan



#### **Demographics**