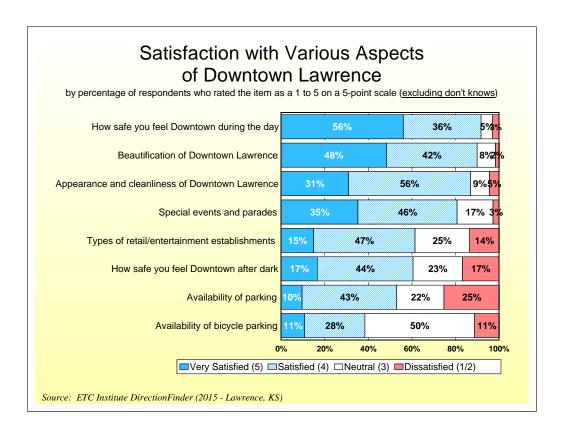

# City of Lawrence 2015 DirectionFinder Survey Results

Source: ETC Institute DirectionFinder (2015 - Lawrence, KS)

#### **Overall Ratings**







# Perceptions of the City





#### **Police Services**





#### **Perceptions of Safety**





### Fire and Emergency Medical Services





#### **Parks and Recreation**







# Health Department



### Maintenance and Public Works







#### **Public Information**





### Solid Waste Disposal Services





## Water and Wastewater Utilities







#### **Transportation**







### **Experience with City of Lawrence Services**









#### Perceptions of Downtown





# Capital Improvement Plan



#### **Demographics**