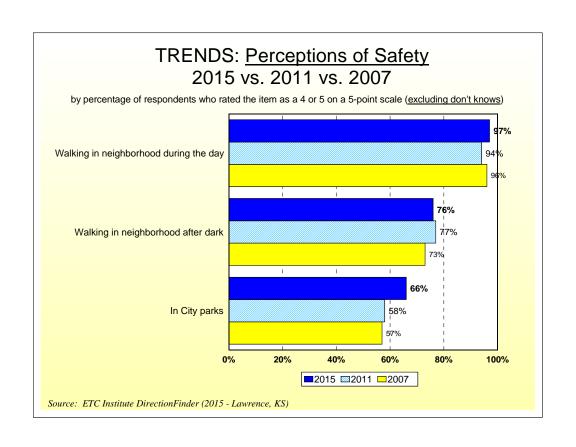

# City of Lawrence 2015 DirectionFinder Survey Results

Source: ETC Institute DirectionFinder (2015 - Lawrence, KS)

#### **Overall Ratings**







# Perceptions of the City





#### **Police Services**





#### **Perceptions of Safety**





### Fire and Emergency Medical Services





#### **Parks and Recreation**







# Health Department



### Maintenance and Public Works







#### **Public Information**





### Solid Waste Disposal Services





## Water and Wastewater Utilities







#### **Transportation**







### **Experience with City of Lawrence Services**









#### Perceptions of Downtown





# Capital Improvement Plan



#### **Demographics**