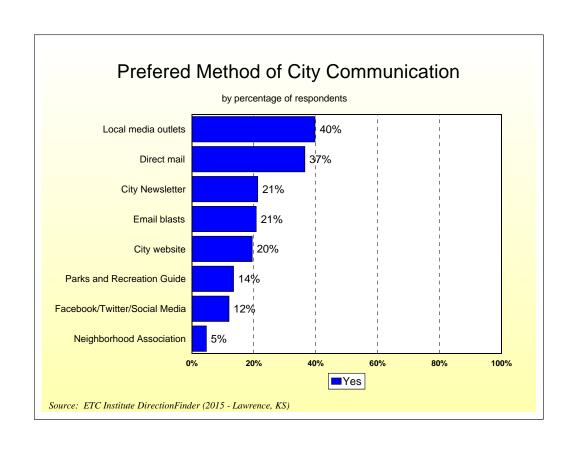

# City of Lawrence 2015 DirectionFinder Survey Results

Source: ETC Institute DirectionFinder (2015 - Lawrence, KS)

#### **Overall Ratings**







# Perceptions of the City





#### **Police Services**





#### **Perceptions of Safety**





### Fire and Emergency Medical Services





#### **Parks and Recreation**







# Health Department



### Maintenance and Public Works







#### **Public Information**





### Solid Waste Disposal Services





## Water and Wastewater Utilities







#### **Transportation**







### **Experience with City of Lawrence Services**









#### Perceptions of Downtown





# Capital Improvement Plan



#### **Demographics**