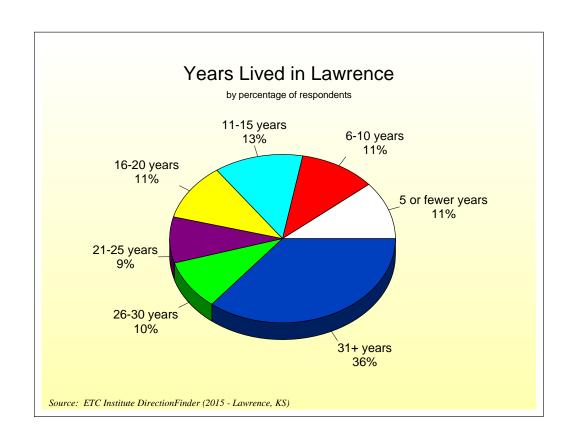

# City of Lawrence 2015 DirectionFinder Survey Results

Source: ETC Institute DirectionFinder (2015 - Lawrence, KS)

#### **Overall Ratings**







# Perceptions of the City





#### **Police Services**





#### **Perceptions of Safety**





### Fire and Emergency Medical Services





#### **Parks and Recreation**







# Health Department



### Maintenance and Public Works







#### **Public Information**





### Solid Waste Disposal Services





## Water and Wastewater Utilities







#### **Transportation**







### **Experience with City of Lawrence Services**









#### Perceptions of Downtown





# Capital Improvement Plan



#### **Demographics**