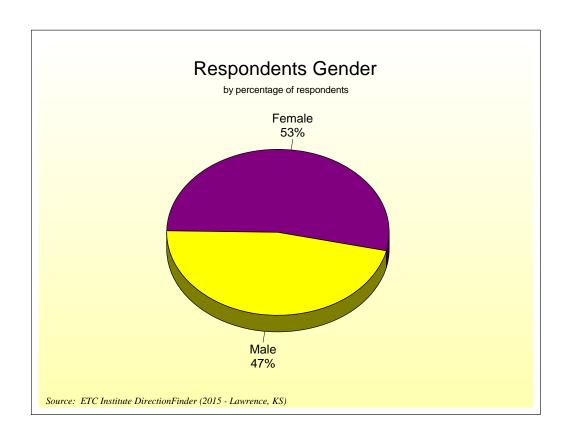

# City of Lawrence 2015 DirectionFinder Survey Results

Source: ETC Institute DirectionFinder (2015 - Lawrence, KS)

#### **Overall Ratings**







# Perceptions of the City





#### **Police Services**





#### **Perceptions of Safety**





### Fire and Emergency Medical Services





#### **Parks and Recreation**







# Health Department



### Maintenance and Public Works







#### **Public Information**





### Solid Waste Disposal Services





## Water and Wastewater Utilities







#### **Transportation**







### **Experience with City of Lawrence Services**









#### Perceptions of Downtown





# Capital Improvement Plan



#### **Demographics**