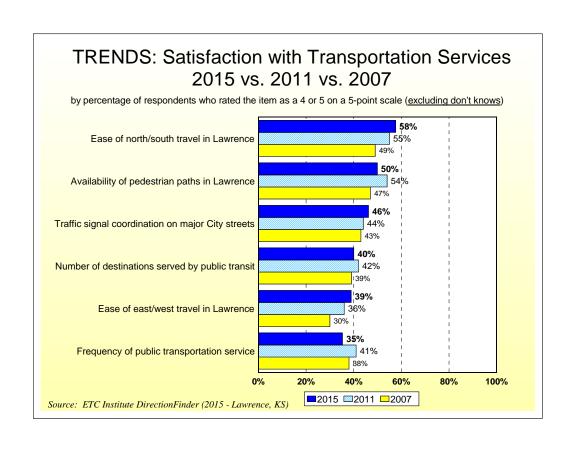

# City of Lawrence 2015 DirectionFinder Survey Results

Source: ETC Institute DirectionFinder (2015 - Lawrence, KS)

#### **Overall Ratings**







# Perceptions of the City





#### **Police Services**





#### **Perceptions of Safety**





### Fire and Emergency Medical Services





#### **Parks and Recreation**







# Health Department



### Maintenance and Public Works







#### **Public Information**





### Solid Waste Disposal Services





## Water and Wastewater Utilities







#### **Transportation**







### **Experience with City of Lawrence Services**









#### Perceptions of Downtown





# Capital Improvement Plan



#### **Demographics**