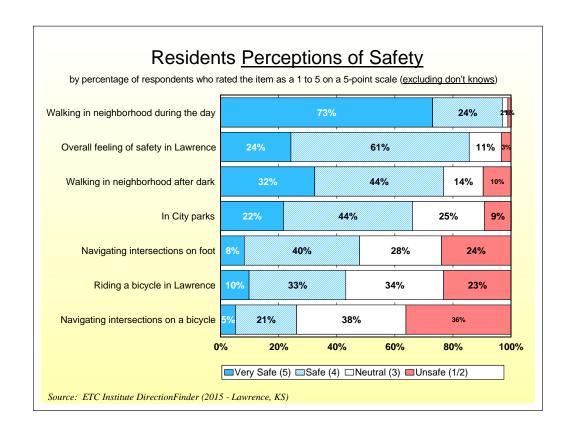

# City of Lawrence 2015 DirectionFinder Survey Results

Source: ETC Institute DirectionFinder (2015 - Lawrence, KS)

#### **Overall Ratings**







# Perceptions of the City





#### **Police Services**





#### **Perceptions of Safety**





### Fire and Emergency Medical Services





#### **Parks and Recreation**







# Health Department



### Maintenance and Public Works







#### **Public Information**





### Solid Waste Disposal Services





## Water and Wastewater Utilities







#### **Transportation**







### **Experience with City of Lawrence Services**









#### Perceptions of Downtown





# Capital Improvement Plan



#### **Demographics**