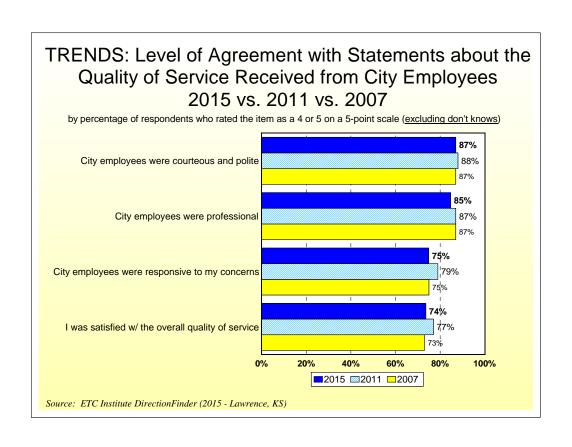

# City of Lawrence 2015 DirectionFinder Survey Results

Source: ETC Institute DirectionFinder (2015 - Lawrence, KS)

#### **Overall Ratings**







# Perceptions of the City





#### **Police Services**





#### **Perceptions of Safety**





### Fire and Emergency Medical Services





#### **Parks and Recreation**







# Health Department



### Maintenance and Public Works







#### **Public Information**





### Solid Waste Disposal Services





## Water and Wastewater Utilities







#### **Transportation**







### **Experience with City of Lawrence Services**









#### Perceptions of Downtown





# Capital Improvement Plan



#### **Demographics**