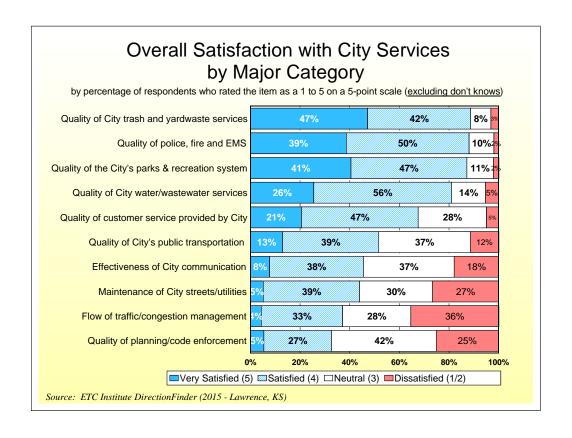

# City of Lawrence 2015 DirectionFinder Survey Results

Source: ETC Institute DirectionFinder (2015 - Lawrence, KS)

#### **Overall Ratings**







# Perceptions of the City





#### **Police Services**





#### **Perceptions of Safety**





### Fire and Emergency Medical Services





#### **Parks and Recreation**







# Health Department



### Maintenance and Public Works







#### **Public Information**





### Solid Waste Disposal Services





## Water and Wastewater Utilities







#### **Transportation**







### **Experience with City of Lawrence Services**









#### Perceptions of Downtown





# Capital Improvement Plan



#### **Demographics**