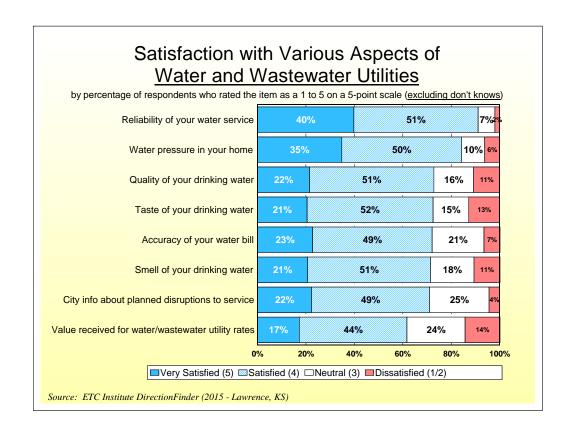

# City of Lawrence 2015 DirectionFinder Survey Results

Source: ETC Institute DirectionFinder (2015 - Lawrence, KS)

#### **Overall Ratings**







# Perceptions of the City





#### **Police Services**





#### **Perceptions of Safety**





### Fire and Emergency Medical Services





#### **Parks and Recreation**







# Health Department



### Maintenance and Public Works







#### **Public Information**





### Solid Waste Disposal Services





## Water and Wastewater Utilities







#### **Transportation**







### **Experience with City of Lawrence Services**









#### Perceptions of Downtown





# Capital Improvement Plan



#### **Demographics**