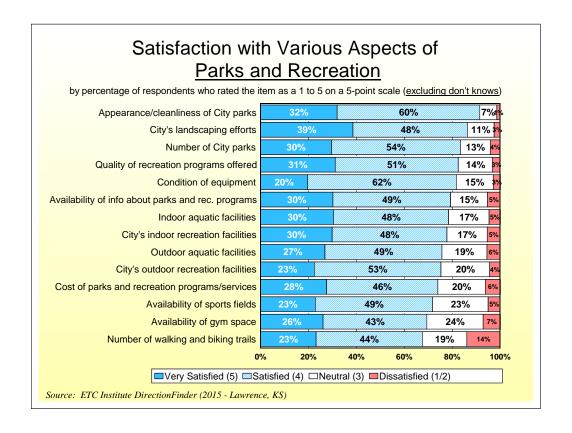

# City of Lawrence 2015 DirectionFinder Survey Results

Source: ETC Institute DirectionFinder (2015 - Lawrence, KS)

#### **Overall Ratings**







# Perceptions of the City





#### **Police Services**





#### **Perceptions of Safety**





### Fire and Emergency Medical Services





#### **Parks and Recreation**







# Health Department



### Maintenance and Public Works







#### **Public Information**





### Solid Waste Disposal Services





## Water and Wastewater Utilities







#### **Transportation**







### **Experience with City of Lawrence Services**









#### Perceptions of Downtown





# Capital Improvement Plan



#### **Demographics**