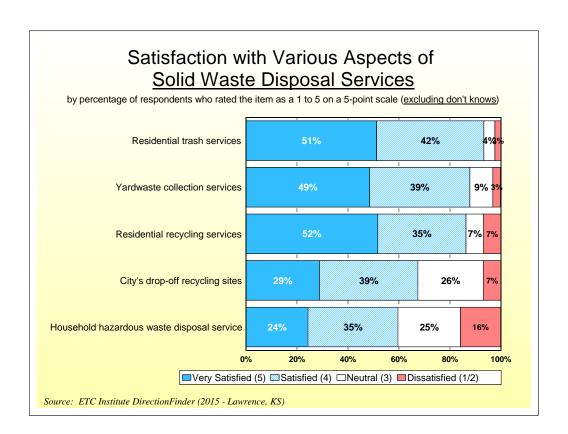

# City of Lawrence 2015 DirectionFinder Survey Results

Source: ETC Institute DirectionFinder (2015 - Lawrence, KS)

#### **Overall Ratings**







# Perceptions of the City





#### **Police Services**





#### **Perceptions of Safety**





### Fire and Emergency Medical Services





#### **Parks and Recreation**







# Health Department



### Maintenance and Public Works







#### **Public Information**





### Solid Waste Disposal Services





## Water and Wastewater Utilities







#### **Transportation**







### **Experience with City of Lawrence Services**









#### Perceptions of Downtown





# Capital Improvement Plan



#### **Demographics**