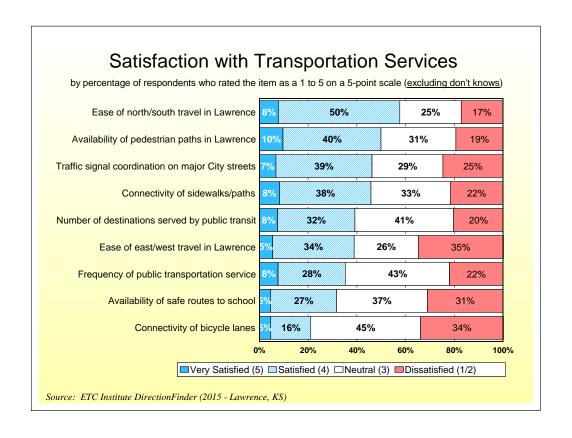

# City of Lawrence 2015 DirectionFinder Survey Results

Source: ETC Institute DirectionFinder (2015 - Lawrence, KS)

#### **Overall Ratings**







# Perceptions of the City





#### **Police Services**





#### **Perceptions of Safety**





### Fire and Emergency Medical Services





#### **Parks and Recreation**







# Health Department



### Maintenance and Public Works







#### **Public Information**





### Solid Waste Disposal Services





## Water and Wastewater Utilities







#### **Transportation**







### **Experience with City of Lawrence Services**









#### Perceptions of Downtown





# Capital Improvement Plan



#### **Demographics**