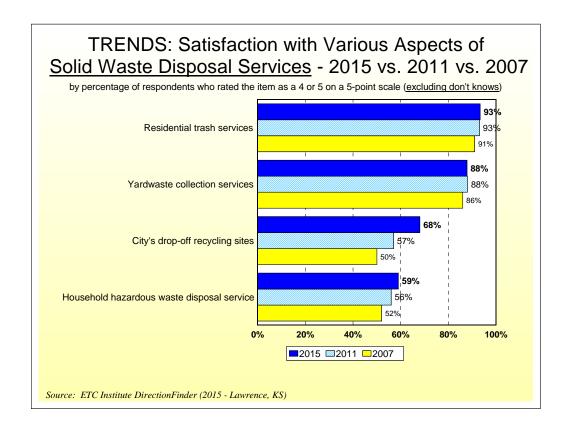

# City of Lawrence 2015 DirectionFinder Survey Results

Source: ETC Institute DirectionFinder (2015 - Lawrence, KS)

#### **Overall Ratings**







# Perceptions of the City





#### **Police Services**





#### **Perceptions of Safety**





### Fire and Emergency Medical Services





#### **Parks and Recreation**







# Health Department



### Maintenance and Public Works







#### **Public Information**





### Solid Waste Disposal Services





## Water and Wastewater Utilities







#### **Transportation**







### **Experience with City of Lawrence Services**









#### Perceptions of Downtown





# Capital Improvement Plan



#### **Demographics**