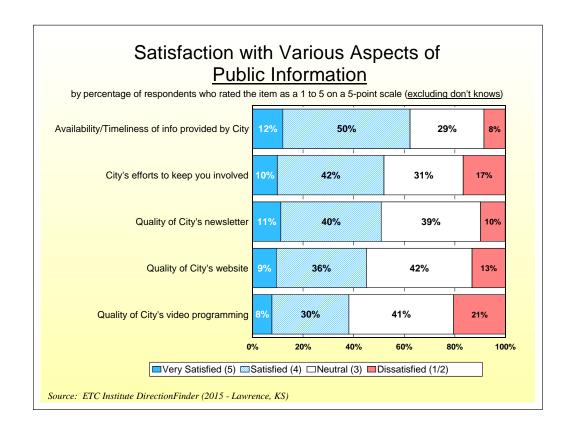

# City of Lawrence 2015 DirectionFinder Survey Results

Source: ETC Institute DirectionFinder (2015 - Lawrence, KS)

#### **Overall Ratings**







# Perceptions of the City





#### **Police Services**





#### **Perceptions of Safety**





### Fire and Emergency Medical Services





#### **Parks and Recreation**







# Health Department



### Maintenance and Public Works







#### **Public Information**





### Solid Waste Disposal Services





## Water and Wastewater Utilities







#### **Transportation**







### **Experience with City of Lawrence Services**









#### Perceptions of Downtown





# Capital Improvement Plan



#### **Demographics**