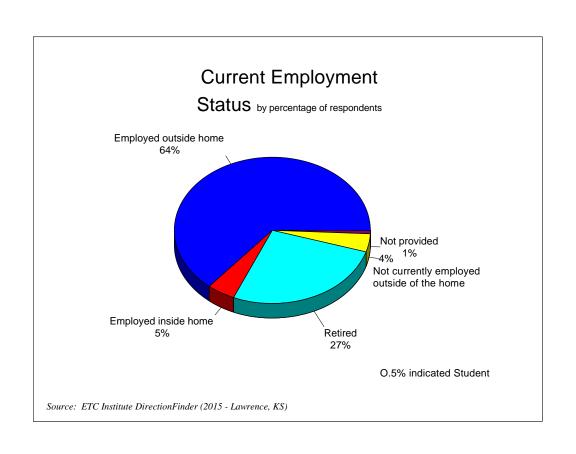

# City of Lawrence 2015 DirectionFinder Survey Results

Source: ETC Institute DirectionFinder (2015 - Lawrence, KS)

#### **Overall Ratings**







# Perceptions of the City





#### **Police Services**





#### **Perceptions of Safety**





### Fire and Emergency Medical Services





#### **Parks and Recreation**







# Health Department



### Maintenance and Public Works







#### **Public Information**





### Solid Waste Disposal Services





## Water and Wastewater Utilities







#### **Transportation**







### **Experience with City of Lawrence Services**









#### Perceptions of Downtown





# Capital Improvement Plan



#### **Demographics**