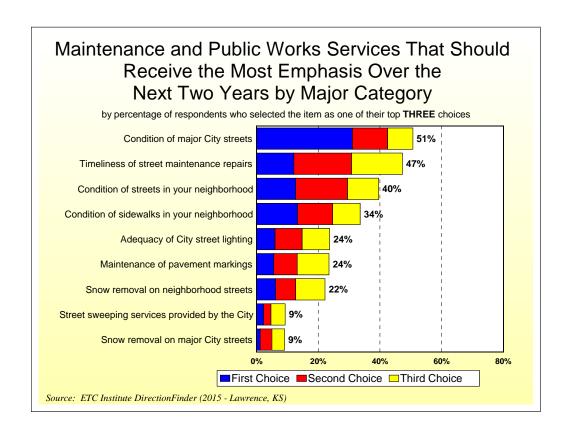

# City of Lawrence 2015 DirectionFinder Survey Results

Source: ETC Institute DirectionFinder (2015 - Lawrence, KS)

#### **Overall Ratings**







# Perceptions of the City





#### **Police Services**





#### **Perceptions of Safety**





### Fire and Emergency Medical Services





#### **Parks and Recreation**







# Health Department



### Maintenance and Public Works







#### **Public Information**





### Solid Waste Disposal Services





## Water and Wastewater Utilities







#### **Transportation**







### **Experience with City of Lawrence Services**









#### Perceptions of Downtown





# Capital Improvement Plan



#### **Demographics**