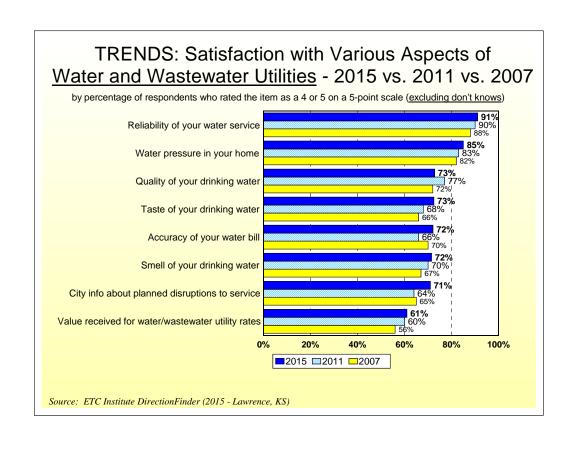

# City of Lawrence 2015 DirectionFinder Survey Results

Source: ETC Institute DirectionFinder (2015 - Lawrence, KS)

#### **Overall Ratings**







# Perceptions of the City





#### **Police Services**





#### **Perceptions of Safety**





### Fire and Emergency Medical Services





#### **Parks and Recreation**







# Health Department



### Maintenance and Public Works







#### **Public Information**





### Solid Waste Disposal Services





## Water and Wastewater Utilities







#### **Transportation**







### **Experience with City of Lawrence Services**









#### Perceptions of Downtown





# Capital Improvement Plan



#### **Demographics**