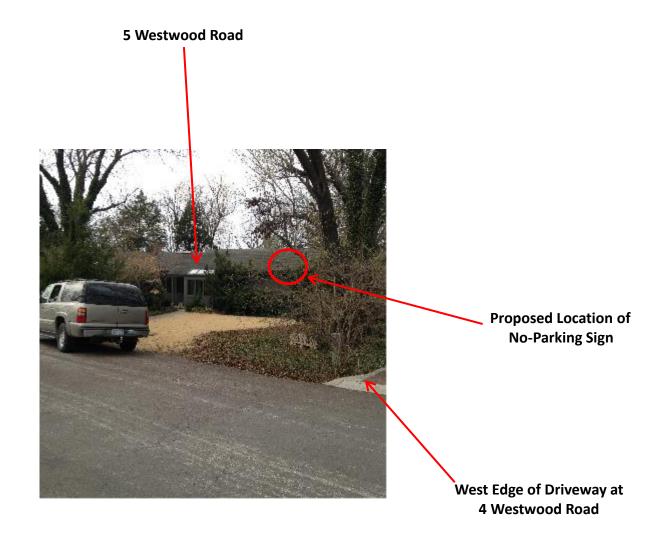

FROM:

Kent Spreckelmeyer, 4 Westwood Road, Lawrence, KS, 66044 (785)331-8309

RE:

Changing No-Parking Sign at West End of Westwood Road

We are writing to request a change in the placement of one no-parking sign at the west end of Westwood Road in Lawrence, Kansas. Westwood Road is currently marked as no parking throughout the large traffic circle on the east side of the neighborhood in front of Numbers 1, 2, 3, 9, 10, and 11. Parking is allowed on the west cul-de-sac portion of Westwood Road from the east property line of Number 4 to the east property line of Number 8. We are asking the city ordinance be changed to move the no-parking sign in front of Number 4 to the east property line of Number 5. The reason for this change is to eliminate access and safety hazards in Westwood Road in front of Number 4. This west portion of the Westwood Road cul-de-sac is dominated by the planting island located between Numbers 4 and 8. Cars parked between this island and the front property line of Number 4 prevent service vehicles from safely passing or turning.

Looking North Standing in the Middle of the Cul-de-Sac at the West End of Westwood Road

**Looking West Standing in the Middle of Westwood Road** 

Looking Northwest Standing in the Middle of the Cul-de-Sac at 4 Westwood Road