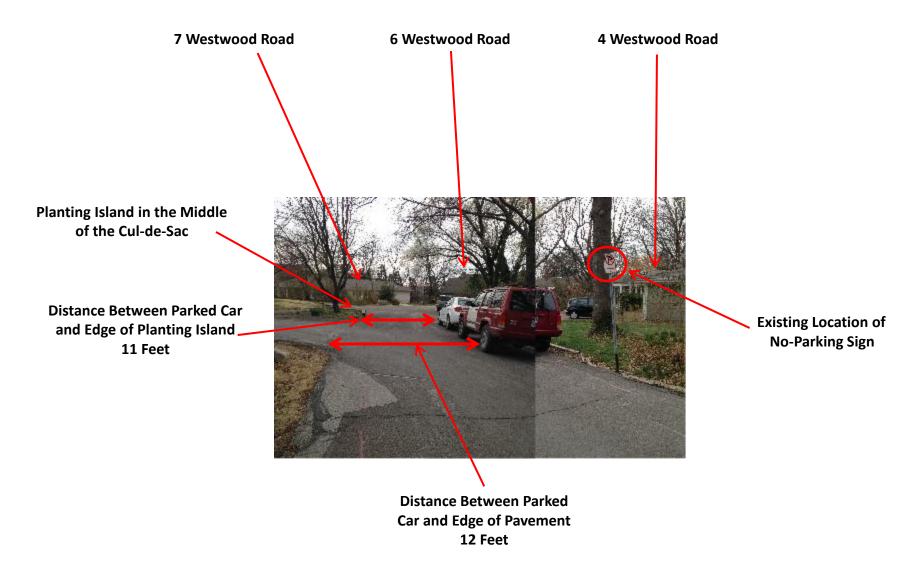

FROM:

Kent Spreckelmeyer, 4 Westwood Road, Lawrence, KS, 66044 (785)331-8309

RE:

Changing No-Parking Sign at West End of Westwood Road

We are writing to request a change in the placement of one no-parking sign at the west end of Westwood Road in Lawrence, Kansas. Westwood Road is currently marked as no parking throughout the large traffic circle on the east side of the neighborhood in front of Numbers 1, 2, 3, 9, 10, and 11. Parking is allowed on the west cul-de-sac portion of Westwood Road from the east property line of Number 4 to the east property line of Number 8. We are asking the city ordinance be changed to move the no-parking sign in front of Number 4 to the east property line of Number 5. The reason for this change is to eliminate access and safety hazards in Westwood Road in front of Number 4. This west portion of the Westwood Road cul-de-sac is dominated by the planting island located between Numbers 4 and 8. Cars parked between this island and the front property line of Number 4 prevent service vehicles from safely passing or turning.

Looking North Standing in the Middle of the Cul-de-Sac at the West End of Westwood Road

**Looking West Standing in the Middle of Westwood Road** 

Looking Northwest Standing in the Middle of the Cul-de-Sac at 4 Westwood Road