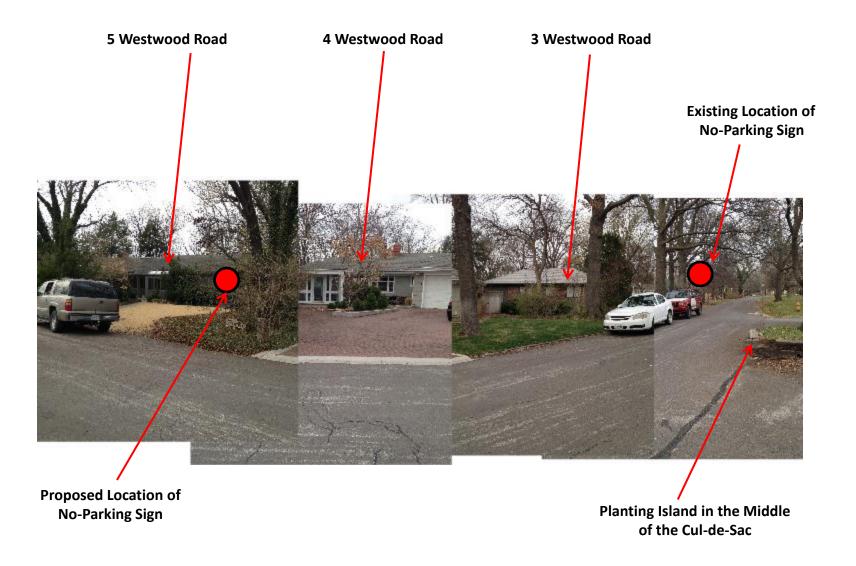

FROM:

Kent Spreckelmeyer, 4 Westwood Road, Lawrence, KS, 66044 (785)331-8309

RE:

Changing No-Parking Sign at West End of Westwood Road

We are writing to request a change in the placement of one no-parking sign at the west end of Westwood Road in Lawrence, Kansas. Westwood Road is currently marked as no parking throughout the large traffic circle on the east side of the neighborhood in front of Numbers 1, 2, 3, 9, 10, and 11. Parking is allowed on the west cul-de-sac portion of Westwood Road from the east property line of Number 4 to the east property line of Number 8. We are asking the city ordinance be changed to move the no-parking sign in front of Number 4 to the east property line of Number 5. The reason for this change is to eliminate access and safety hazards in Westwood Road in front of Number 4. This west portion of the Westwood Road cul-de-sac is dominated by the planting island located between Numbers 4 and 8. Cars parked between this island and the front property line of Number 4 prevent service vehicles from safely passing or turning.

Looking North Standing in the Middle of the Cul-de-Sac at the West End of Westwood Road

**Looking West Standing in the Middle of Westwood Road** 

Looking Northwest Standing in the Middle of the Cul-de-Sac at 4 Westwood Road