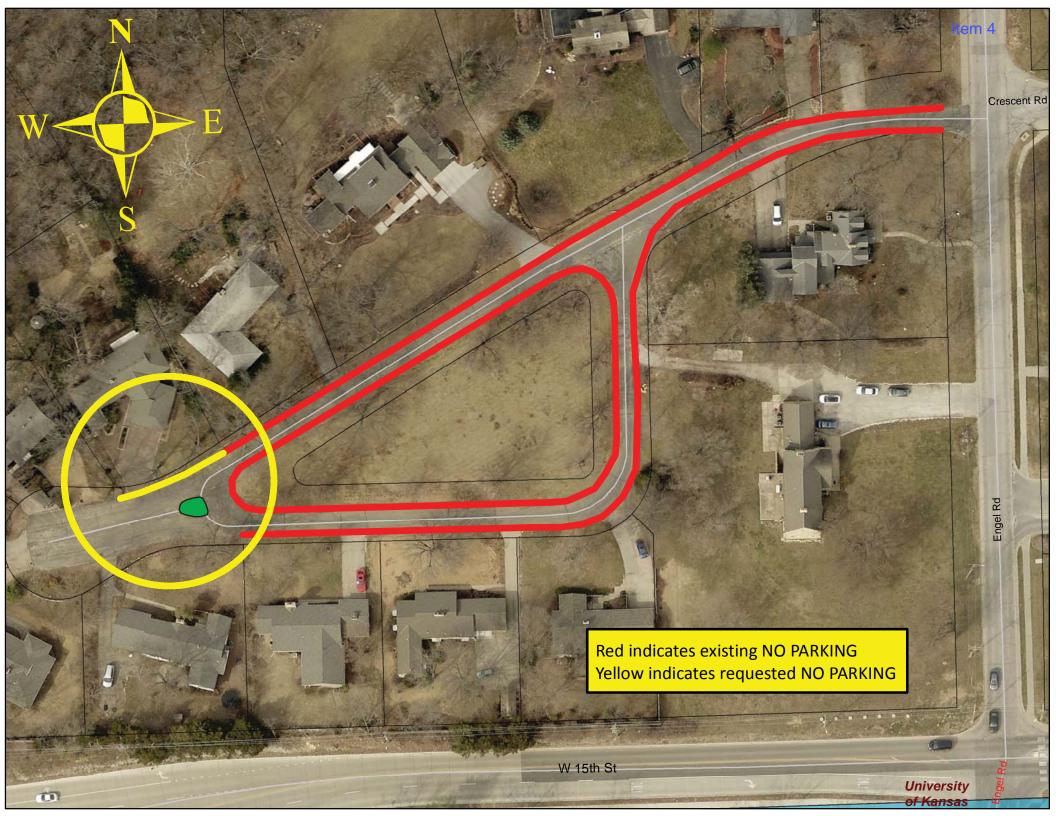

**AGENDA: TSC 4/6/15** 

ITEM NO. 4: Consider request to establish NO PARKING in front of 4 Westwood Road.

Staff Report:

- 1. Westwood Road is classified as a "local" street in a residential area; generally paved approximately 15 feet wide; however, one portion is approximately 30 feet wide.
- 2. Parking is currently prohibited along both sides of Westwood Road from Engel Road, west approximately 580 feet.

## ITEM NO. 4:

Consider request to establish NO PARKING in front of 4 Westwood Road.

Woosley reviewed the information provided in the staff report and noted additional correspondence received on this item.

FROM:

Kent Spreckelmeyer, 4 Westwood Road, Lawrence, KS, 66044 (785)331-8309

RE:

Changing No-Parking Sign at West End of Westwood Road

We are writing to request a change in the placement of one no-parking sign at the west end of Westwood Road in Lawrence, Kansas. Westwood Road is currently marked as no parking throughout the large traffic circle on the east side of the neighborhood in front of Numbers 1, 2, 3, 9, 10, and 11. Parking is allowed on the west cul-de-sac portion of Westwood Road from the east property line of Number 4 to the east property line of Number 8. We are asking the city ordinance be changed to move the no-parking sign in front of Number 4 to the east property line of Number 5. The reason for this change is to eliminate access and safety hazards in Westwood Road in front of Number 4. This west portion of the Westwood Road cul-de-sac is dominated by the planting island located between Numbers 4 and 8. Cars parked between this island and the front property line of Number 4 prevent service vehicles from safely passing or turning.