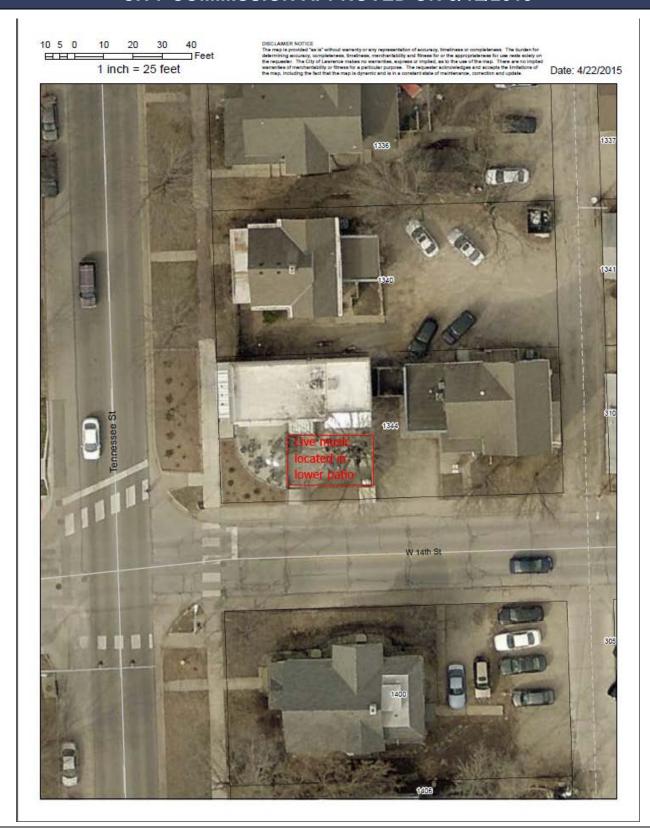

| SPECIAL EVENT PERMIT (SE-15-00188) (EVENT AT BULLWINKLES) CITY COMMISSION APPROVED ON 5/12/2015 |                                                                                                                        |                    |                        |   |
|-------------------------------------------------------------------------------------------------|------------------------------------------------------------------------------------------------------------------------|--------------------|------------------------|---|
| <b>EVENT ADDRESS:</b>                                                                           | 1344 Tennessee                                                                                                         |                    |                        |   |
| APPLICANT:                                                                                      | Jane Sorrentino                                                                                                        | Property<br>Owner: | Sorrentino Investments |   |
| APPLICANT<br>ADDRESS:                                                                           | 1344 Tennessee                                                                                                         | Owner<br>Address:  | 1344 Tennessee         |   |
| EVENT DATE(S):                                                                                  | May 15, 2015                                                                                                           |                    | Event Type:            | 5 |
| EVENT<br>DESCRIPTION:                                                                           | Fundraiser event with live acoustic music entertainers. The event will take place on the outside patio of Bullwinkles. |                    |                        |   |
| EVENT TIME                                                                                      | 2:00 pm – 2:00 am                                                                                                      |                    | Event Number:          | 1 |
| CONDITIONS OF APPROVAL                                                                          |                                                                                                                        |                    |                        |   |
| a. Special Event Permit must be displayed on site during hours of operation.                    |                                                                                                                        |                    |                        |   |
| b. Property shall be restored to pre-event condition immidiately following the event.           |                                                                                                                        |                    |                        |   |
| c. Acoustic music only, no amplified music permitted.                                           |                                                                                                                        |                    |                        |   |
| d. Trash receptacles or other sanitation provisions, as needed.                                 |                                                                                                                        |                    |                        |   |

## SPECIAL EVENT PERMIT (SE-15-00188) (EVENT AT BULLWINKLES) CITY COMMISSION APPROVED ON 5/12/2015