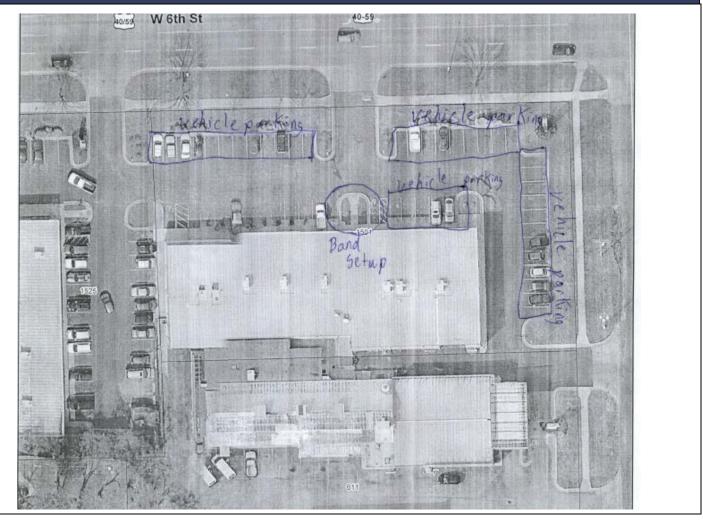

## SPECIAL EVENT PERMIT (SE-15-00179) (FAST AND LOUD FRIDAYS) CITY COMMISSION APPROVED ON 05/12/2015

| EVENT ADDRESS:                                                                                                                                                                                                                                                                                                                                                              | 1501 W 6 <sup>th</sup> Street, Lawrence, KS |                    |                                             |   |
|-----------------------------------------------------------------------------------------------------------------------------------------------------------------------------------------------------------------------------------------------------------------------------------------------------------------------------------------------------------------------------|---------------------------------------------|--------------------|---------------------------------------------|---|
| APPLICANT:                                                                                                                                                                                                                                                                                                                                                                  | Patrick Hinrichsen                          | Property<br>Owner: | Ventana Investments                         |   |
| APPLICANT<br>ADDRESS:                                                                                                                                                                                                                                                                                                                                                       | 1501 W 6 <sup>th</sup> Street, Lawrence, KS | Owner<br>Address:  | 1501 W 6 <sup>th</sup> Street, Lawrence, KS |   |
| EVENT DATE(S):                                                                                                                                                                                                                                                                                                                                                              | August 28, 2015                             |                    | Event Type:                                 | 2 |
| <b>EVENT</b> A car show with live music hosted by Sound Innovations. The cars participating in the car show will be parked in the parking area of 1501 W. 6 <sup>th</sup> Street. The band will be set up on the sidewalk in front of Sound Innovations. The volume of the band will be such as to provide background music and will not be disruptive to nearby residents. |                                             |                    |                                             |   |
| EVENT TIME                                                                                                                                                                                                                                                                                                                                                                  | 6pm-10pm                                    |                    | Event Number:                               | 5 |
| CONDITIONS OF APPROVAL                                                                                                                                                                                                                                                                                                                                                      |                                             |                    |                                             |   |
| a. Special Event Permit must be displayed on site during hours of operation.                                                                                                                                                                                                                                                                                                |                                             |                    |                                             |   |
| b. Display area, tent or structure may not be within 25' of public right-of-way and 20' away from the building                                                                                                                                                                                                                                                              |                                             |                    |                                             |   |
| c. Cars, trucks, vans, trailers may not be used for sale of merchandise.                                                                                                                                                                                                                                                                                                    |                                             |                    |                                             |   |
| d. Trash receptacles or other sanitation provisions, as needed.                                                                                                                                                                                                                                                                                                             |                                             |                    |                                             |   |
| e. If noise complaints are received, future events may require modifications to planned layout and band location.                                                                                                                                                                                                                                                           |                                             |                    |                                             |   |