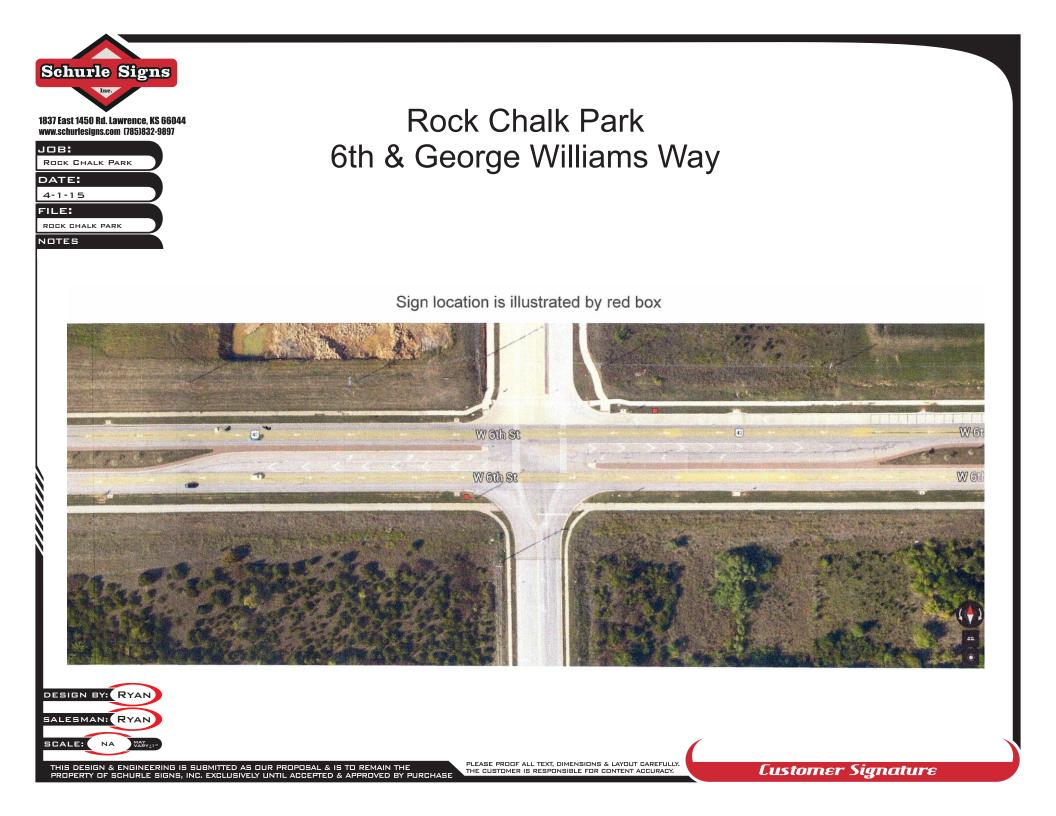

**Schurle Signs Inc.** 1837 E 1450 Road Lawrence, Kansas 66044 (785) 832-9897 - LAWRENCE (785) 485-2885 - RILEY (785) 776-9417 - MANHATTAN (785) 233-7373 - TOPEKA

Schurle Signs, Inc. and the Kansas Relays are requesting to install (2) 36" x 72" temporary directional signs for the Relays. The signs will be installed on 6th Street, one on the Northeast corner of 6th and George Williams Way, and one on the Southwest corner.

Attached you will find a site map showing where the signs will be located and a sketch of what the signs will have on them.

Thank You, Jennifer Schurle Schurle Signs, Inc.