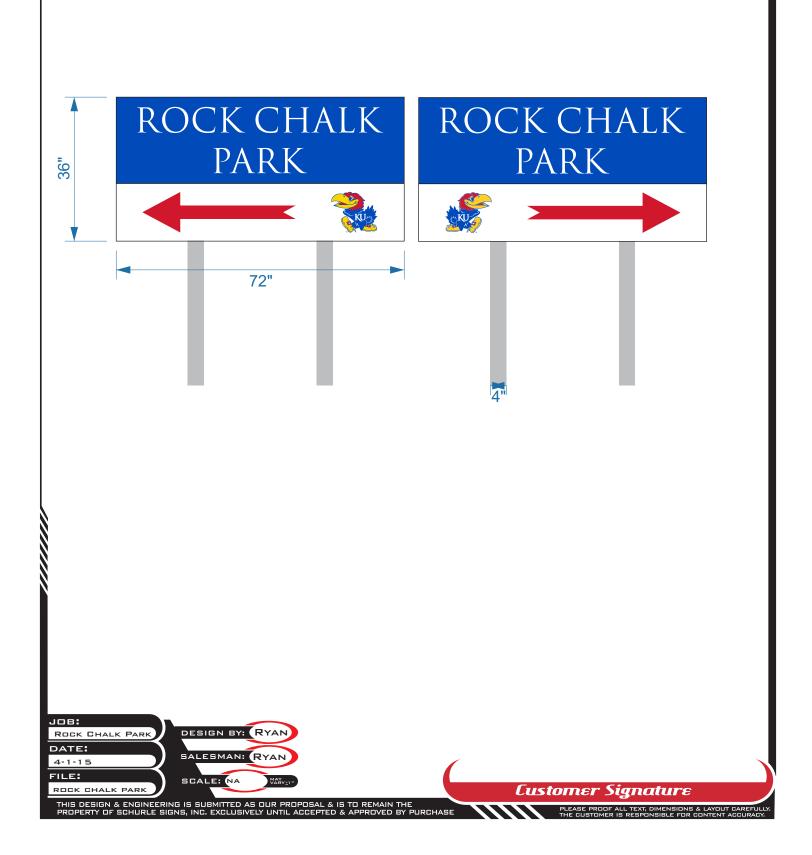

**Schurle Signs Inc.** 1837 E 1450 Road Lawrence, Kansas 66044 (785) 832-9897 - LAWRENCE (785) 485-2885 - RILEY (785) 776-9417 - MANHATTAN (785) 233-7373 - TOPEKA

Schurle Signs, Inc. and the Kansas Relays are requesting to install (2) 36" x 72" temporary directional signs for the Relays. The signs will be installed on 6th Street, one on the Northeast corner of 6th and George Williams Way, and one on the Southwest corner.

Attached you will find a site map showing where the signs will be located and a sketch of what the signs will have on them.

Thank You, Jennifer Schurle Schurle Signs, Inc.

## NOTES

(2) 36" x 72" aluminum panels with 4" aluminum sq tube poles