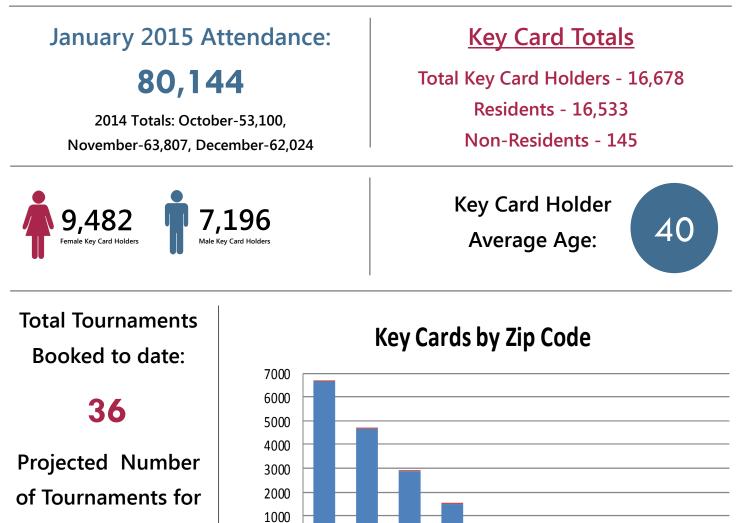

## Sports Pavilion Lawrence Attendance/Key Card Report through January 31, 2015

0

Count

66049

6664

Percent 39.96% 27.91% 17.20% 8.93%

4655

66044 66047 66046

2868

1489

66050

1.72%

287

66006 66025

1.01%

168

1.67%

279

66073

0.20%

33

66045

27

0.16% 1.24%

Misc

208

2016:

37