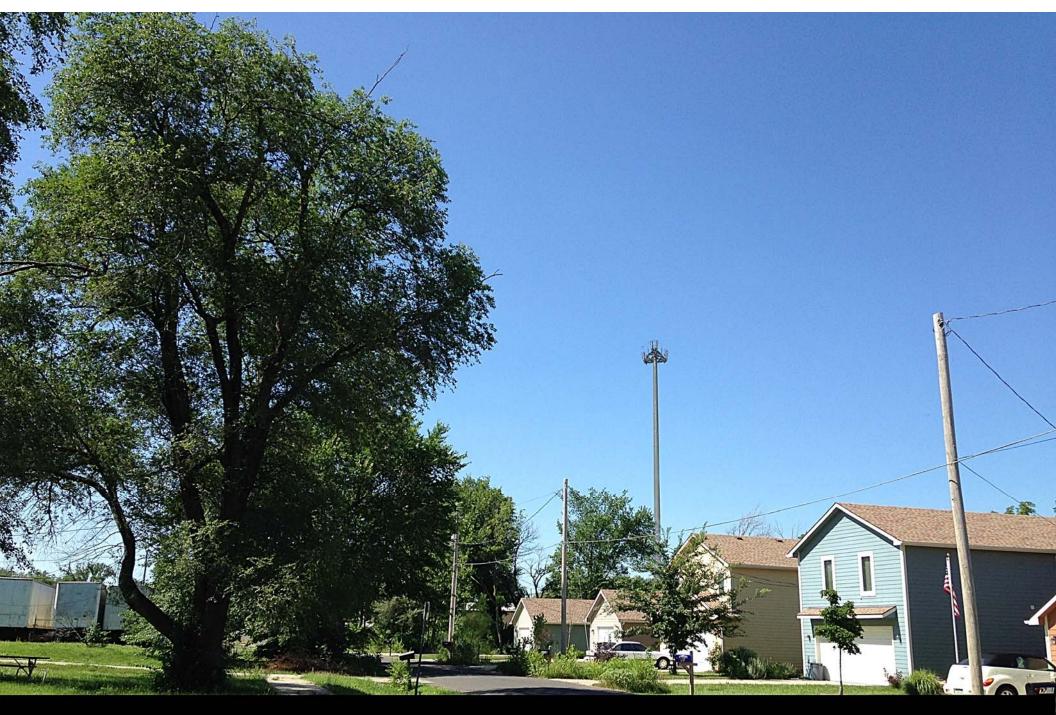

Site Name: LAWC Barker

Photo Location #1

Current Looking West from Haskell Ave.

Site Name: LAWC Barker
Photo Location #1
Proposed 120' Monopole
Looking West from Haskell Ave.

Note: Installation shown is for visual reference only. Final equipment & installation may differ.