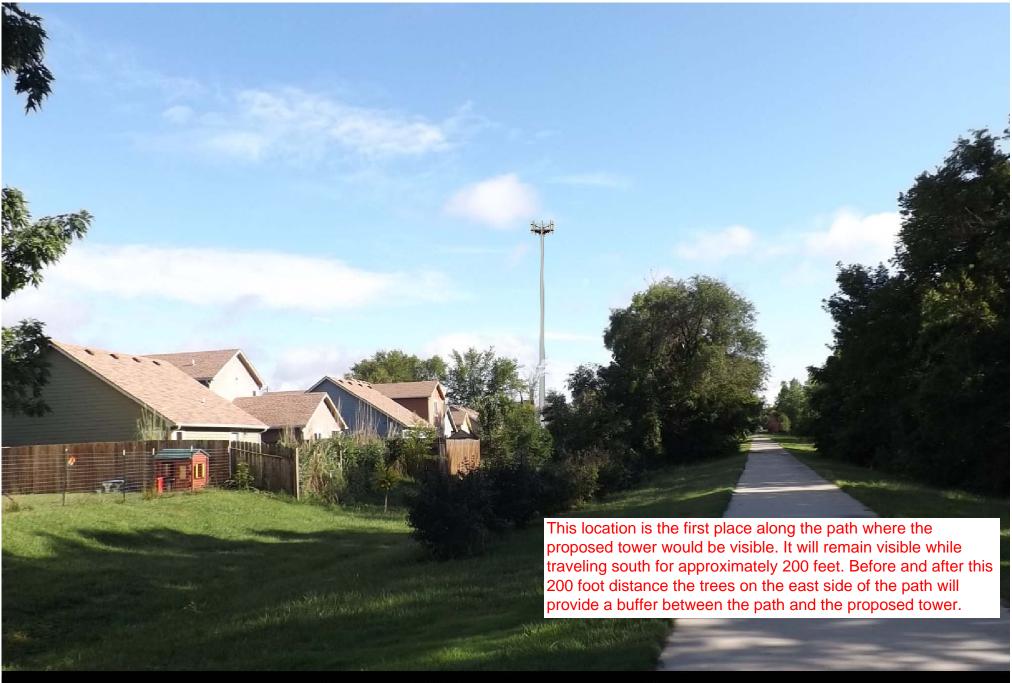

Site Names: LAWC Barker

Photo Location #4

Proposed 120' Monopole

Looking South Along Bike / Jogging Trail

Note: Installation shown is for visual reference nly. Final equipment & installation may differ.

Verizon LAWC Barker - Photo Location #5 (looking toward proposed tower) The proposed monopole will not be visible from this spot.