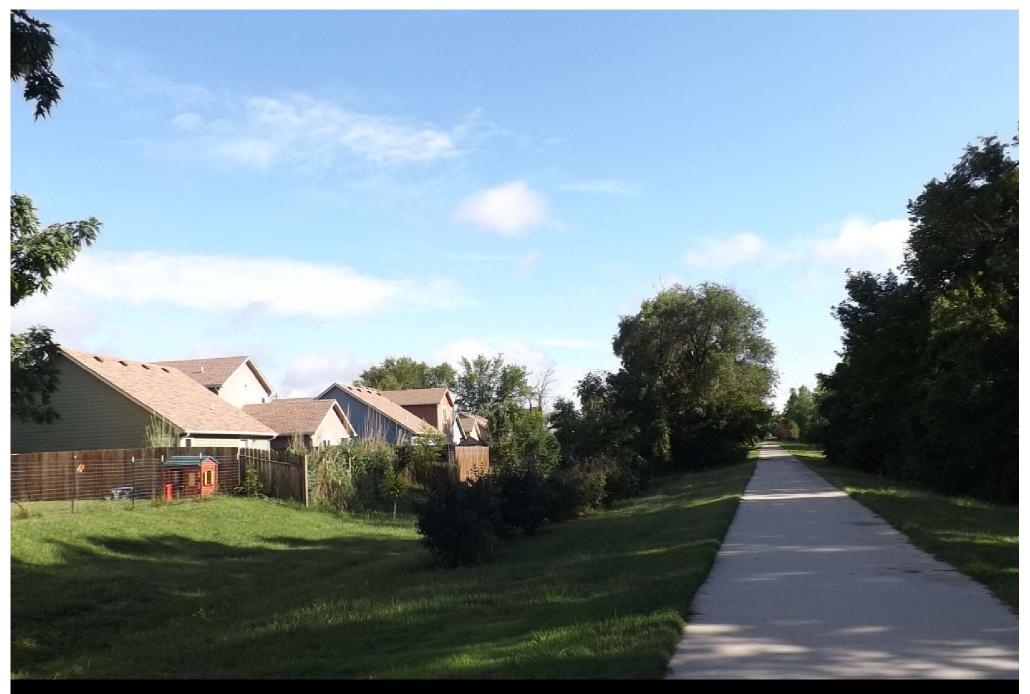

Site Names: LAWC Barker

Photo Location #4

Proposed 120' Monopole

Looking South Along Bike / Jogging Trail

Note: Installation shown is for visual reference nly. Final equipment & installation may differ.

Verizon LAWC Barker - Photo Location #5 (looking toward proposed tower) The proposed monopole will not be visible from this spot.