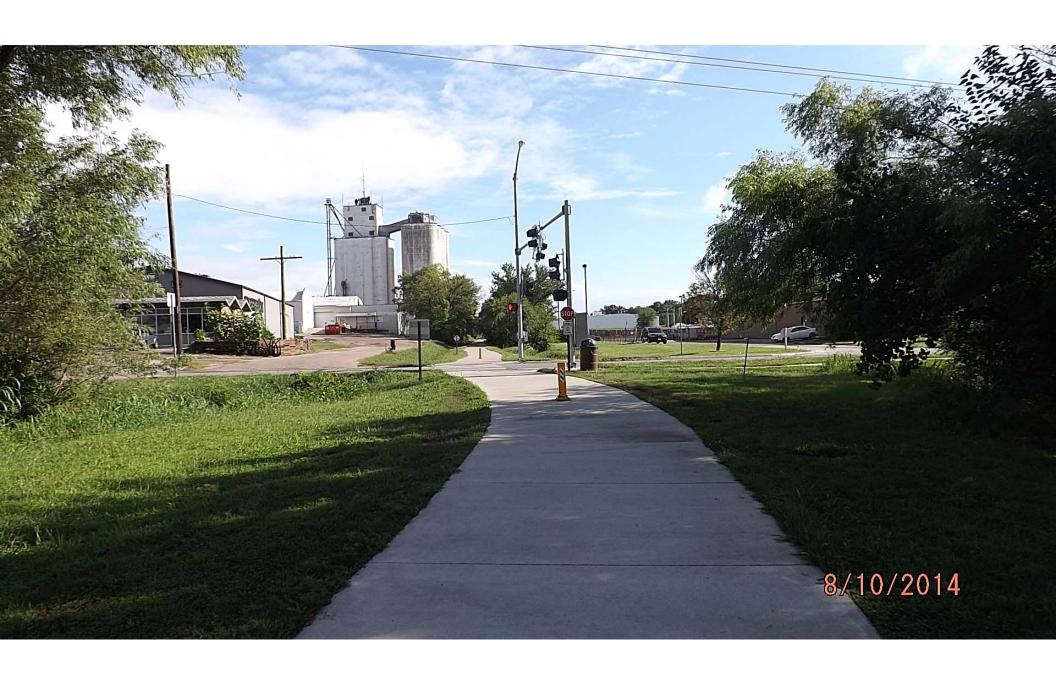

Site Name: LAWC Barker

Photo Location #3

Current View Looking South from Lasalle Ave.

Site Name: LAWC Barker
Photo Location #3
Proposed 120' Monopole
Looking South from Lasalle Ave.

Note: Installation shown is for visual reference only. Final equipment & installation may differ.