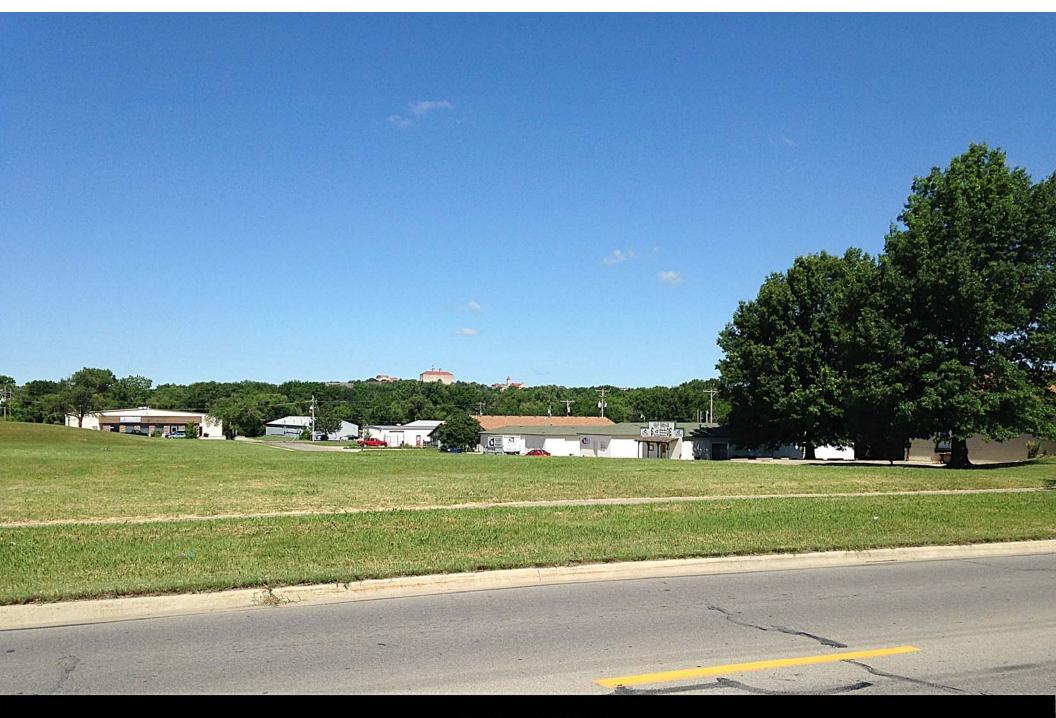

Site Name: LAWC Barker

Photo Location #2
Current View Looking North from Homewood St.

Site Name: LAWC Barker

Photo Location #2

Proposed 120' Monopole

Looking North from Homewood St.

Note: Installation shown is for visual reference only. Final equipment & installation may differ.