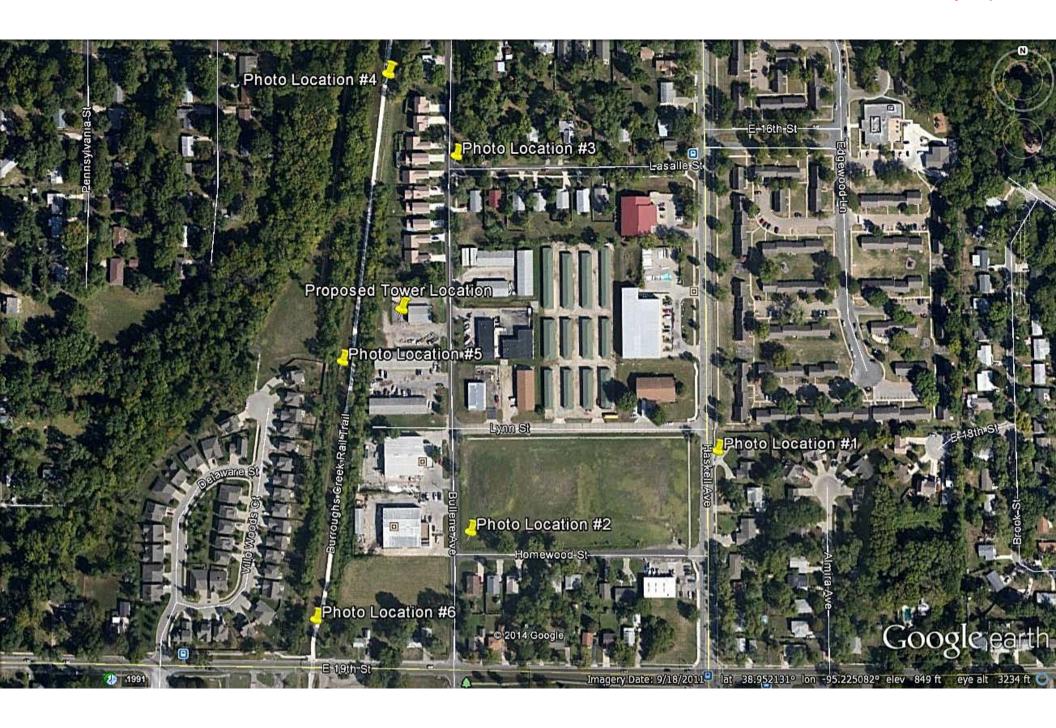

Site Name: LAWC Barker

Photo Location #1

Current Looking West from Haskell Ave.

Site Name: LAWC Barker
Photo Location #1
Proposed 120' Monopole
Looking West from Haskell Ave.

Note: Installation shown is for visual reference only. Final equipment & installation may differ.