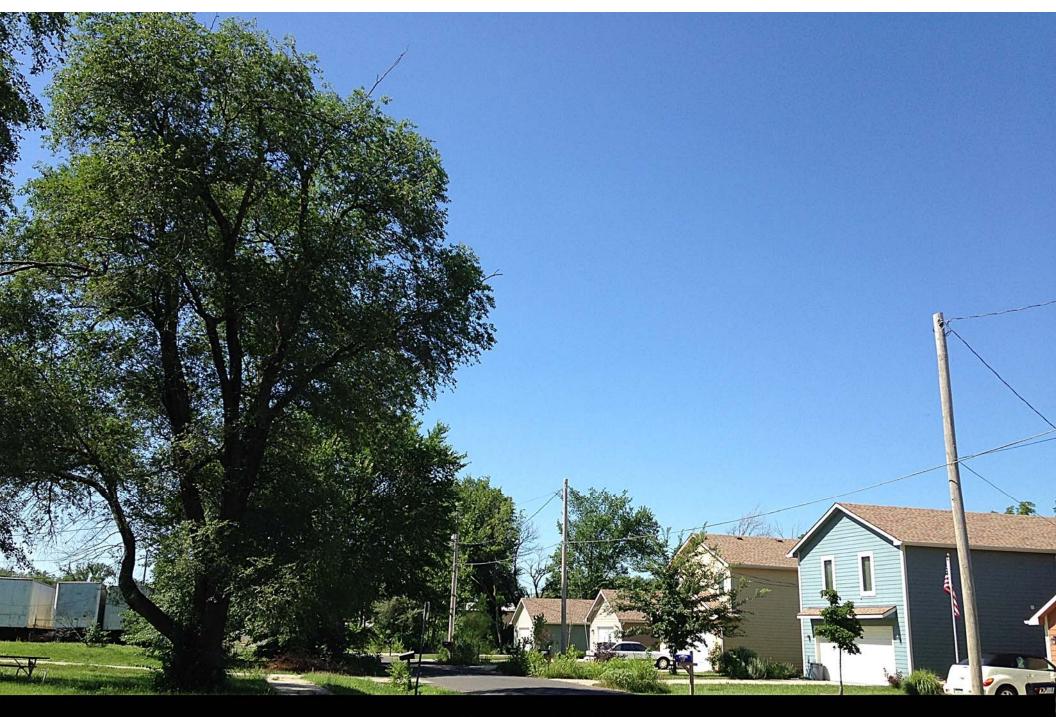

Site Name: LAWC Barker

Photo Location #1

Current Looking West from Haskell Ave.

Site Name: LAWC Barker
Photo Location #1
Proposed 120' Monopole
Looking West from Haskell Ave.

Note: Installation shown is for visual reference only. Final equipment & installation may differ.