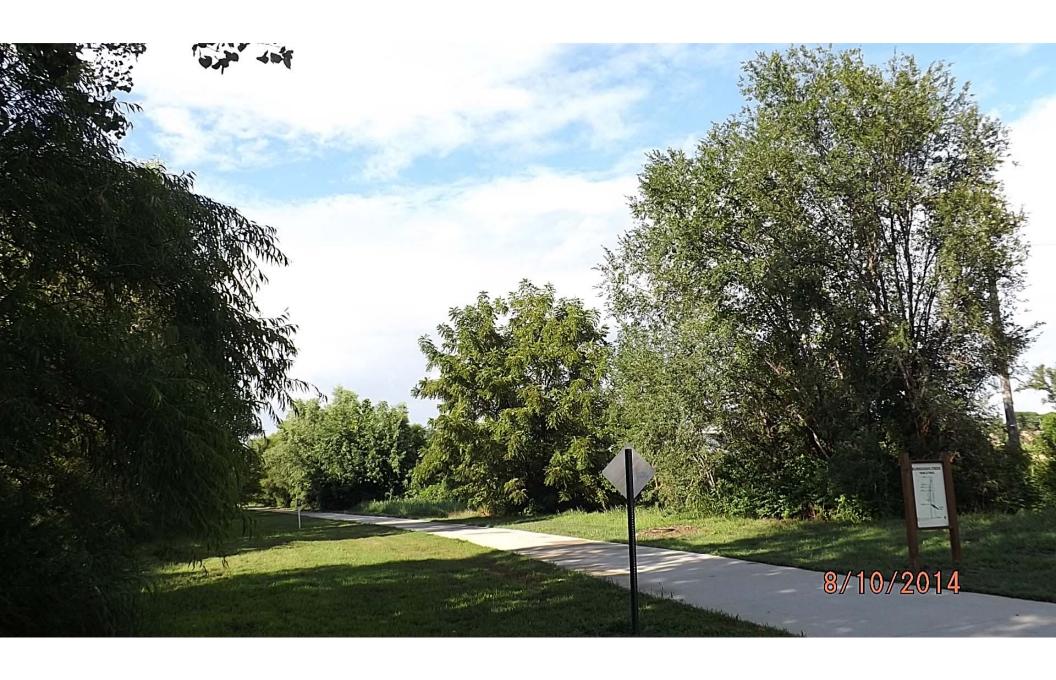

Site Name: LAWC Barker

Photo Location #2
Current View Looking North from Homewood St.

Site Name: LAWC Barker

Photo Location #2

Proposed 120' Monopole

Looking North from Homewood St.

Note: Installation shown is for visual reference only. Final equipment & installation may differ.