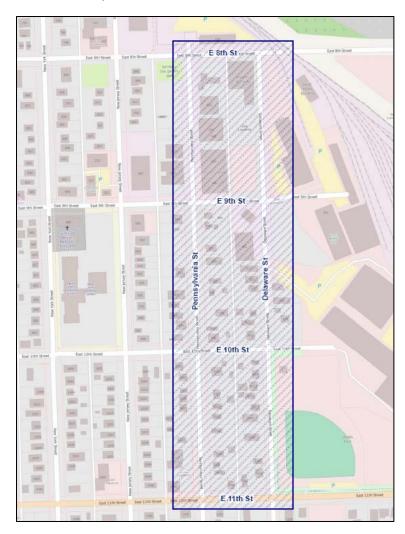

## MEMORANDUM September 5, 2014

To: Chief Tarik Khatib

From: Jayme Wehmeyer, CAU

Ref: Traffic Enforcement

A request was made to see the traffic enforcement that occurred in the area of Delaware Street and Pennsylvania Street from East 8<sup>th</sup> Street to East 11<sup>th</sup> Street. See below map for the area.