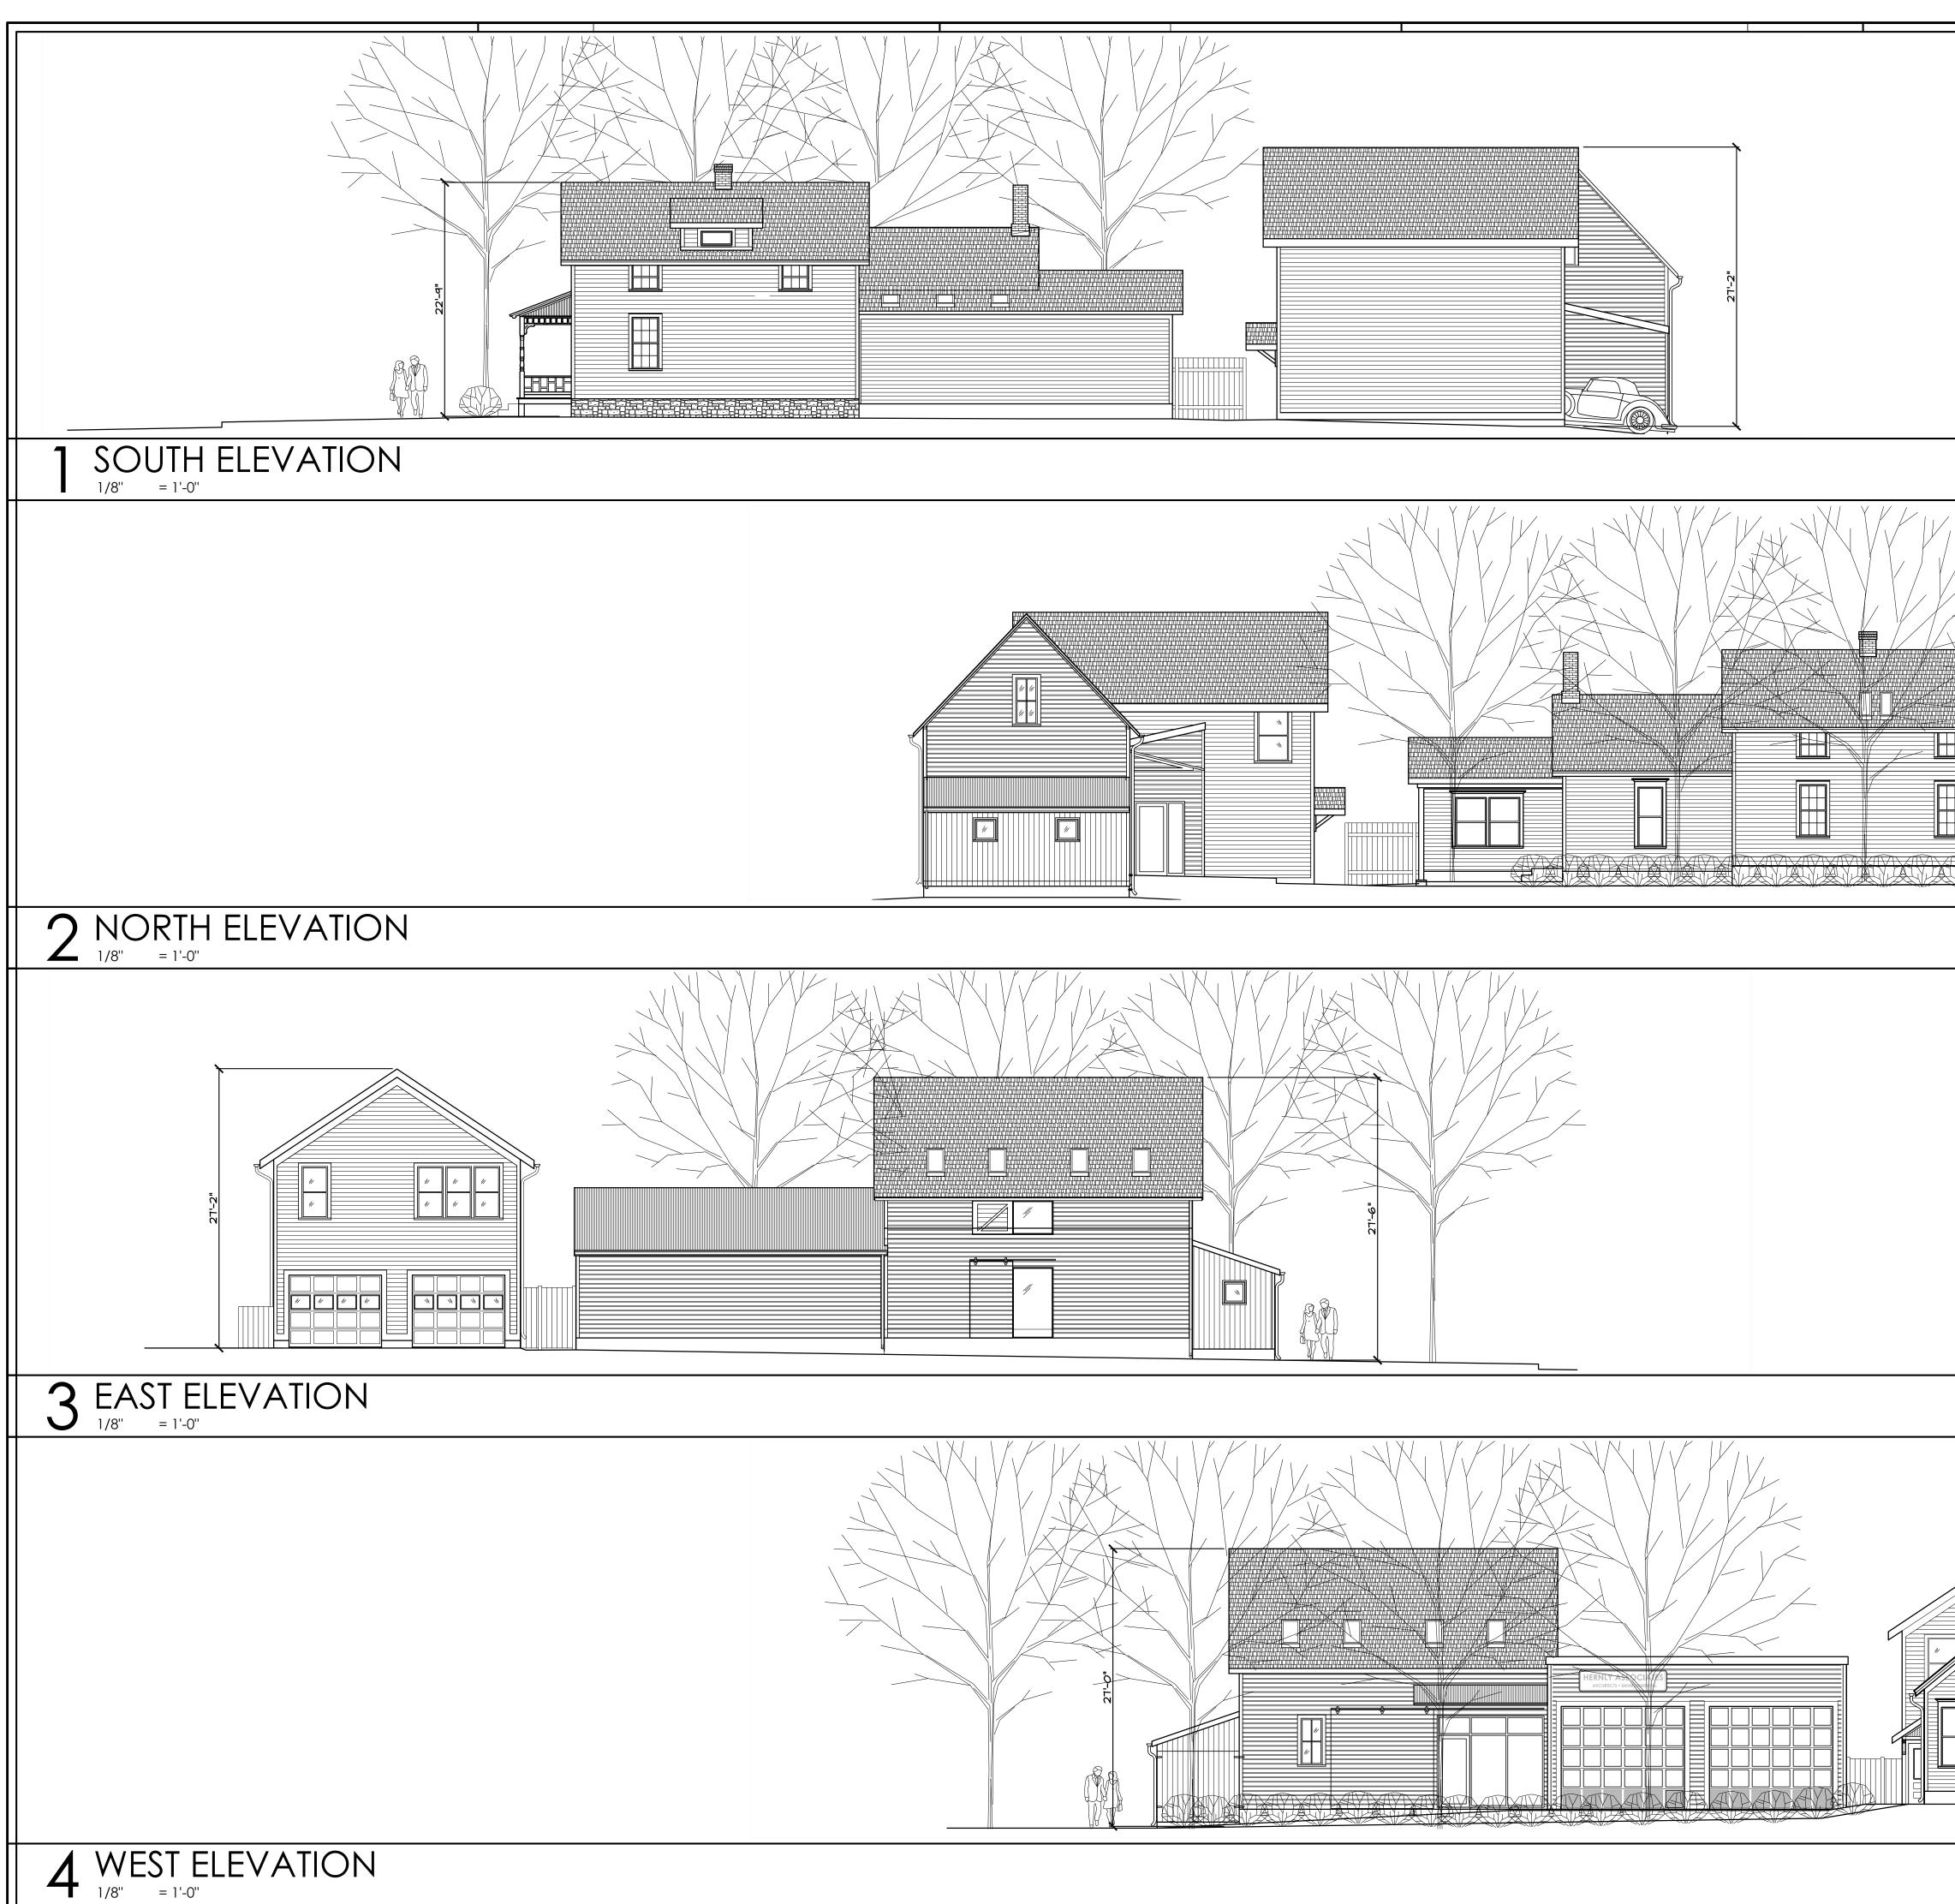

| DELAHUNTY COMPLEX<br>DDITION/REMODEL<br>, LAWRENCE, KANSAS                                                                                                                                                  |
|-------------------------------------------------------------------------------------------------------------------------------------------------------------------------------------------------------------|
| HISTORIC RHODY DELAHUNTY CON ADDITION/REMODEL<br>1100 - 1106 RHODE ISLAND, LAWRENCE, KANSAS                                                                                                                 |
| Hernly                                                                                                                                                                                                      |
| Hernly<br>Associates<br>920 Massachusetts<br>Lawrence, Kansas<br>66044<br>785 - 749 - 5806<br>FAX 785 - 749 - 1515<br>SITE ELEVATIONS<br>Date: 2014/08/26<br>Drawn by: MMYERS<br>Checked by:<br>Revisions : |
| C2.0                                                                                                                                                                                                        |