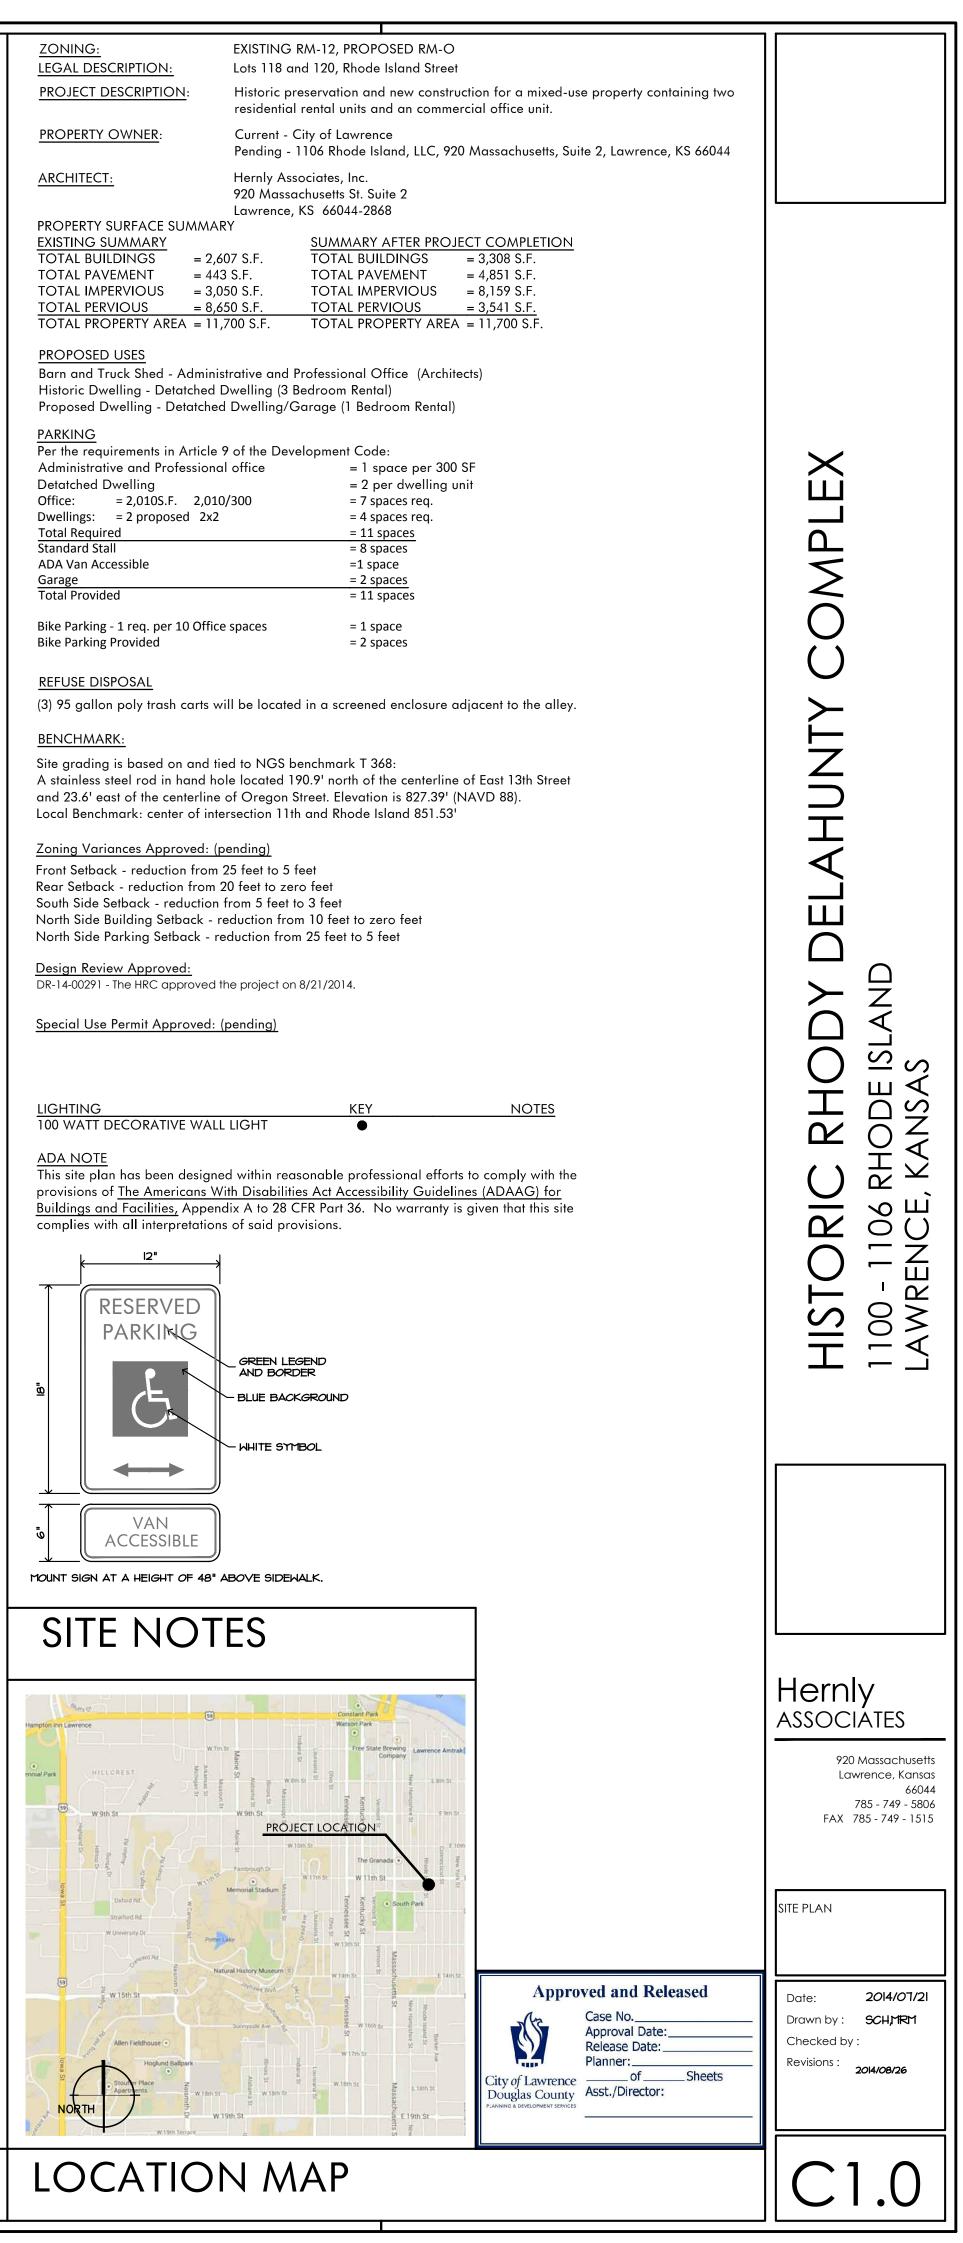

|                                                                                                                                                                                                                                                                                                                                                                                                                                                                                                                                                                                         | REFER TO PLAN FOR LAYOUT AND SPECIES.<br>CENTER ALL SHRUBS WITHIN THE<br>WIDTH OF THE PLANTING BED.<br>BEFORE INSTALLING MULCH ESTABLISH AND<br>MAINTAIN 2% (MIN.) SLOPE AWAY FROM<br>BUILDING<br>2" MIN. THICK LAYER OF MEDIUM<br>HARDWOOD BARK MULCH<br>BACKFILL WITH TOPSOIL MIXTURE<br>AND FERT. DO NOT ALLOW FOR AIR<br>POCKETS TO FORM WHEN BACKFILLING.<br>WATER THOROUGHLY SUBSEQUENT<br>TO INSTALLATION.<br>NOTE:<br>IF SOIL TYPE DOES NOT ALLOW FOR<br>PROPER DRAINAGE AN ADDITIONAL<br>6" DEEP CRUSHED ROCK SHOULD<br>BE ADDED TO DEPTH OF PROPOSED<br>PLANTING BED. | A CONSTRUCTION SPECIFICATIONS A CONSTRUCTION SPECIFICATIONS PHYSICAL PROPERTY MINIMUM REQUIREMENTS Filtering Efficiency 85% Tensile Strength 9 20% Students of subsection that the regularement subsection to the sediment barrier of standard strength or extra strength synthetic filter fabric 8. CONSTRUCTION PHYSICAL PROPERTY MINIMUM REQUIREMENTS Filtering Efficiency 85% Tensile Strength 9 20% Strandstrength 9 20% Strandstreng | mum<br>cs.<br>a structure.)                                                                |  |
|-----------------------------------------------------------------------------------------------------------------------------------------------------------------------------------------------------------------------------------------------------------------------------------------------------------------------------------------------------------------------------------------------------------------------------------------------------------------------------------------------------------------------------------------------------------------------------------------|---------------------------------------------------------------------------------------------------------------------------------------------------------------------------------------------------------------------------------------------------------------------------------------------------------------------------------------------------------------------------------------------------------------------------------------------------------------------------------------------------------------------------------------------------------------------------------|-----------------------------------------------------------------------------------------------------------------------------------------------------------------------------------------------------------------------------------------------------------------------------------------------------------------------------------------------------------------------------------------------------------------------------------------------------------------------------------------------------------------------------------------------------------------------------------------------------------------------------------------------------------------------------------------------------------------------------------------------------------------------------------------------------------------------------------------------------------------------------------------------------------------------------------------------------------------------------------------------------------------------------------------------------------------------------------------------------------------------------------------------------------------------------------------------------------------------------------------------------------------------------------------------------------------------------------------------------------------------------------------------------------------------------------------------------------------------------------------------------------------------------------------------------------------------------------------------------------------------------------------------|--------------------------------------------------------------------------------------------|--|
| rrent - City of Lawre<br>David Corliss<br>ading - 1106 Rhode I<br>Phone - 785-<br>Email - miket                                                                                                                                                                                                                                                                                                                                                                                                                                                                                         | AHUNTY COMPL                                                                                                                                                                                                                                                                                                                                                                                                                                                                                                                                                                    |                                                                                                                                                                                                                                                                                                                                                                                                                                                                                                                                                                                                                                                                                                                                                                                                                                                                                                                                                                                                                                                                                                                                                                                                                                                                                                                                                                                                                                                                                                                                                                                                                                               |                                                                                            |  |
| ontrol facilities are to be<br>usted to meet field condi-<br>of all sediment control s-<br>on and sediment. Sedime<br>protected to prevent the<br>pe graded and filled, and<br>remove trees, vegetation,<br>sh, rubbish, rock, logs, st<br>inches in thickness and o<br>r soft, mucky, or highly c<br>during construction in a<br>inimum depth of 2 inches                                                                                                                                                                                                                              | IC RHODY DEI<br>S RHODE ISLAND<br>E, KANSAS                                                                                                                                                                                                                                                                                                                                                                                                                                                                                                                                     |                                                                                                                                                                                                                                                                                                                                                                                                                                                                                                                                                                                                                                                                                                                                                                                                                                                                                                                                                                                                                                                                                                                                                                                                                                                                                                                                                                                                                                                                                                                                                                                                                                               |                                                                                            |  |
| shall be protected and kept free of any deposits of sediment until the uphill areas have been stabilized and the streets have been paved.<br>Il be provided with end sections and rip-rap to dissipate flow and control erosion.<br>FEET OF FRONTAGE 167'/40' = 5 TREES<br>NG AT NORTH + 3 EXISTING AT WEST = 6 TREES<br>side of property are at or inside property line location. An existing overhead<br>4. on the west from being an ideal place for new street trees.<br>PING REQUIRED = 40 S.F. PER SPACE = 9x40 = 360 S.F.<br>PING PROVIDED = 40 S.F. PER SPACE = 9x40 = 360 S.F. |                                                                                                                                                                                                                                                                                                                                                                                                                                                                                                                                                                                 |                                                                                                                                                                                                                                                                                                                                                                                                                                                                                                                                                                                                                                                                                                                                                                                                                                                                                                                                                                                                                                                                                                                                                                                                                                                                                                                                                                                                                                                                                                                                                                                                                                               |                                                                                            |  |
| trees and shrubs that w<br>og areas will contribute<br>ed and shaded.<br>APING REQUIRED:<br>25 LIN. FT. OF PARKIN<br>SCREENING<br>ested alternate complic<br>the spirit and intent of the<br>uration of the site. Par<br>after careful trimming<br>augment the existing r                                                                                                                                                                                                                                                                                                               | Hernly<br>Associates                                                                                                                                                                                                                                                                                                                                                                                                                                                                                                                                                            |                                                                                                                                                                                                                                                                                                                                                                                                                                                                                                                                                                                                                                                                                                                                                                                                                                                                                                                                                                                                                                                                                                                                                                                                                                                                                                                                                                                                                                                                                                                                                                                                                                               |                                                                                            |  |
| Bufferyard is required between RM-O and GPI District to the west and a<br>in the RM-O and RS district to the north A letter has been submitted to the<br>e compliance to allow the existing dense vegetation along with some new<br>e required Bufferyard. The existing mature vegetation will be selectively<br>ctive and adequate buffer to the back side of the Law Enforcement Center<br>historic structures.<br>QUAN SIZE NOTES                                                                                                                                                    |                                                                                                                                                                                                                                                                                                                                                                                                                                                                                                                                                                                 |                                                                                                                                                                                                                                                                                                                                                                                                                                                                                                                                                                                                                                                                                                                                                                                                                                                                                                                                                                                                                                                                                                                                                                                                                                                                                                                                                                                                                                                                                                                                                                                                                                               | 920 Massachusetts<br>Lawrence, Kansas<br>66044<br>785 - 749 - 5806<br>FAX 785 - 749 - 1515 |  |
| 8 Varies<br>Cont. 3'<br>21 24" ht.<br>LA                                                                                                                                                                                                                                                                                                                                                                                                                                                                                                                                                | The perimeter of the lot on the wes<br>densely vegetated with a continuou<br>mature trees and privet hedge. Prin<br>screening of the lot will take the fo<br>selection and removal of smaller tr<br>thinning/pruning the privet hedge to<br>uniform and attractive 3' tall screen<br>with mature trees. It is desireable to<br>of the historic structures which are<br>completely obscured. Additional so<br>new parking is as noted.                                                                                                                                           | Approved and Released  Approval Date:  Approval Date:  Approval Date:  Release Date: Planner: Planner: ofSheets  Asst./Director:  Approval Date:  Approval Date:_                                                                                             | Date: 2014/07/21<br>Drawn by : SCH/MRM<br>Checked by :<br>Revisions : 2014/08/26           |  |
|                                                                                                                                                                                                                                                                                                                                                                                                                                                                                                                                                                                         |                                                                                                                                                                                                                                                                                                                                                                                                                                                                                                                                                                                 |                                                                                                                                                                                                                                                                                                                                                                                                                                                                                                                                                                                                                                                                                                                                                                                                                                                                                                                                                                                                                                                                                                                                                                                                                                                                                                                                                                                                                                                                                                                                                                                                                                               |                                                                                            |  |