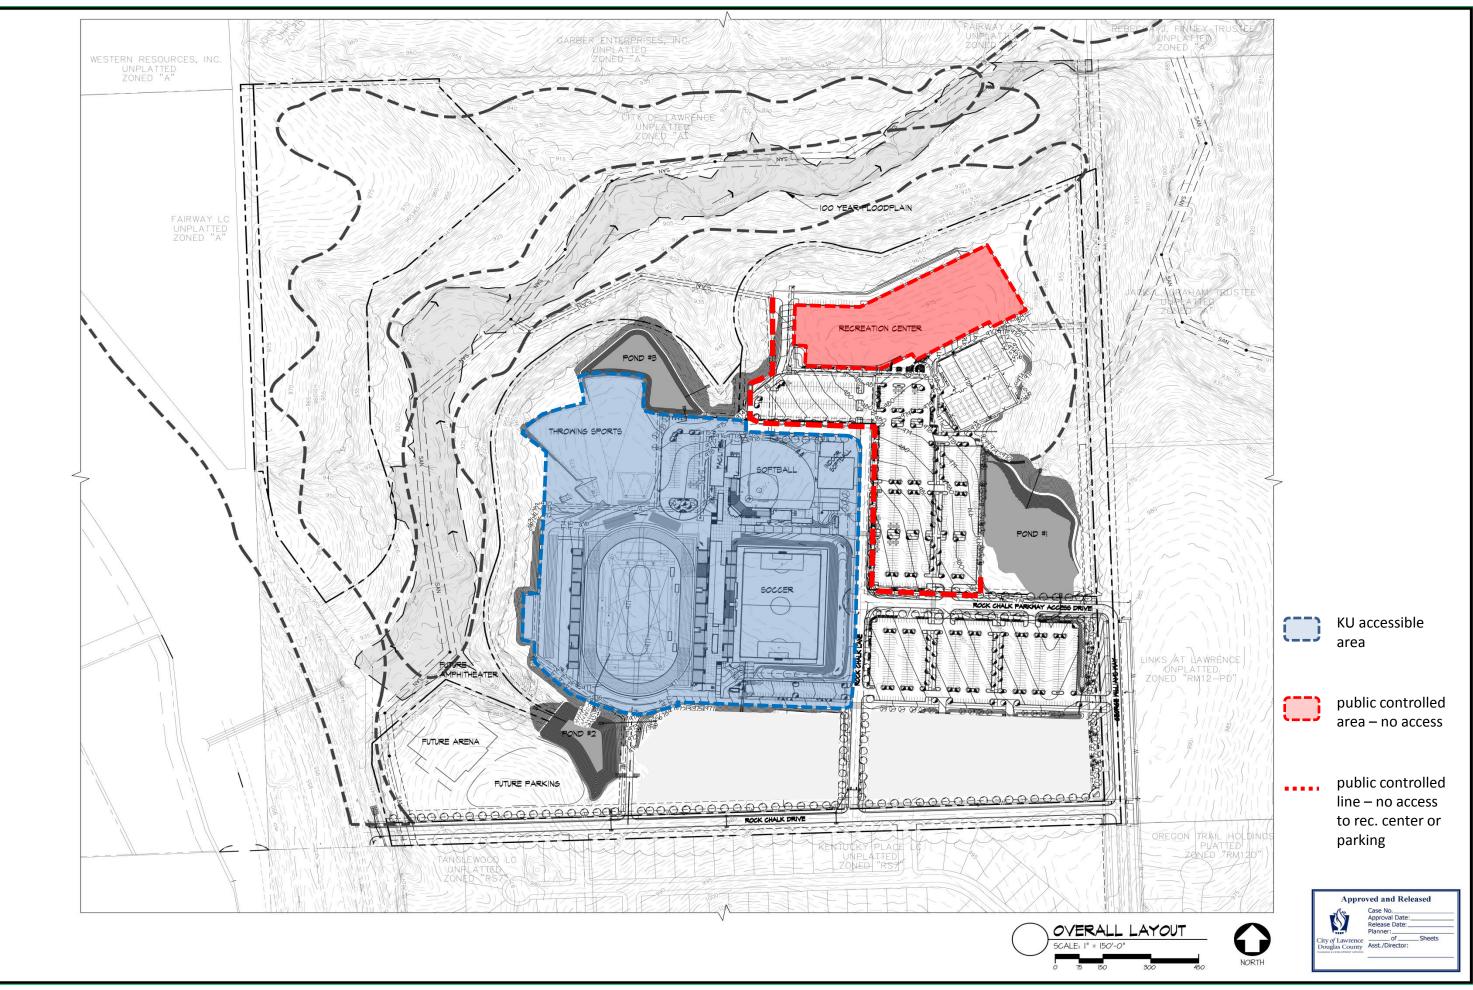

paulwerner

123 W. 8TH STREET SUITE B2 LAWRENCE, KS 66044

OFFICE: 785.832.0804 FAX: 785.832.0890

p: 785-330-7054 f: 785-842-3830

gouldevans

OWNER: RCP, LLC. PO BOX 928 LAWRENCE, KS 66044

SPECIAL USE PERMIT GEORGE WILLIAMS WAY LAWRENCE, KANSAS

PROJECT # 212-140

RELEASE: 2.0 2.I

SUP-2



andscape Architectur
community Planning
urveying
110 Wakarusa Drive

Civil Enginee
Landscape /
Community i

Landplan Engineering, P.A.

paulwerner

123 W. 8TH STREET SUITE B2 LAWRENCE, KS 66044 OFFICE: 785.832.0804

OFFICE: 785.832.0804 FAX: 785.832.0890

V CI D S p: 785-330-7054 f: 785-42-3830

gouldevans

OWNER: RCP, LLC. PO BOX 928 LAURENCE, KS 66044

IL MERNER ARCHITECTS, L.L.C.
RAMING IS COPYRIGHTED WORK BY
MERNER ARCHITECTS LL.C. THIS
ING MAY NOT BE PHOTOGRAPHED,
ED OR COPIED IN ANY MANNER