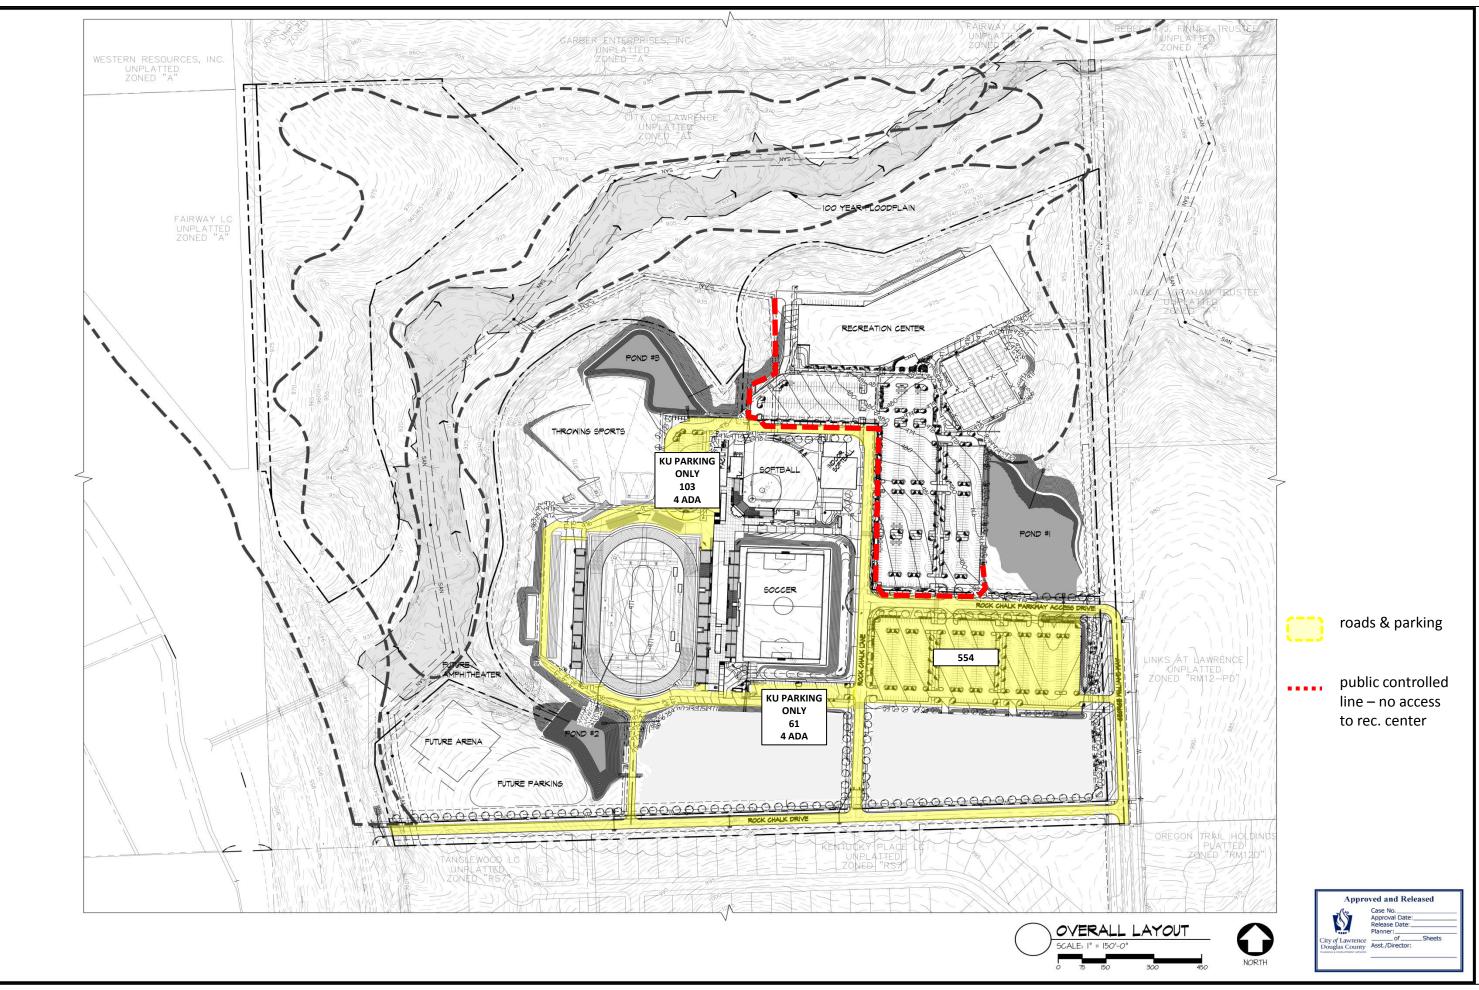

paulwerner

123 W. 8TH STREET SUITE B2 LAWRENCE, KS 66044

OFFICE: 785.832.0804 FAX: 785.832.0890

p: 785-330-7054 f: 785-842-3830

gouldevans

OWNER: RCP, LLC. PO BOX 928 LAWRENCE, KS 66044

SPECIAL USE PERMIT GEORGE WILLIAMS WAY LAWRENCE, KANSAS

PROJECT # 212-140

RELEASE: 2.0 2.I

SUP-2



andscape Architectur
community Planning
urveying
110 Wakarusa Drive

Civil Enginee
Landscape /
Community i

Landplan Engineering, P.A.

paulwerner

123 W. 8TH STREET SUITE B2 LAWRENCE, KS 66044 OFFICE: 785.832.0804

OFFICE: 785.832.0804 FAX: 785.832.0890

V CI D S p: 785-330-7054 f: 785-42-3830

gouldevans

OWNER: RCP, LLC. PO BOX 928 LAURENCE, KS 66044

IL MERNER ARCHITECTS, L.L.C.
RAMING IS COPYRIGHTED WORK BY
MERNER ARCHITECTS LL.C. THIS
ING MAY NOT BE PHOTOGRAPHED,
ED OR COPIED IN ANY MANNER
TO THE WRITTEN PERMISSION OF PAUL

DRAINES ANY BOTH BE PROTOGRAPHED.

TRACED OR COPIED IN ANY HANKER

HINGOT HE WITTEN PROPRIESSION OF PAPERER ARGHITECTS LLC.

SPECIAL USE PERMIT GEORGE WILLIAMS WAY LAWRENCE, KANSAS

PROJECT # 212-140

RELEASE: 2.0 2.I

SUP-2