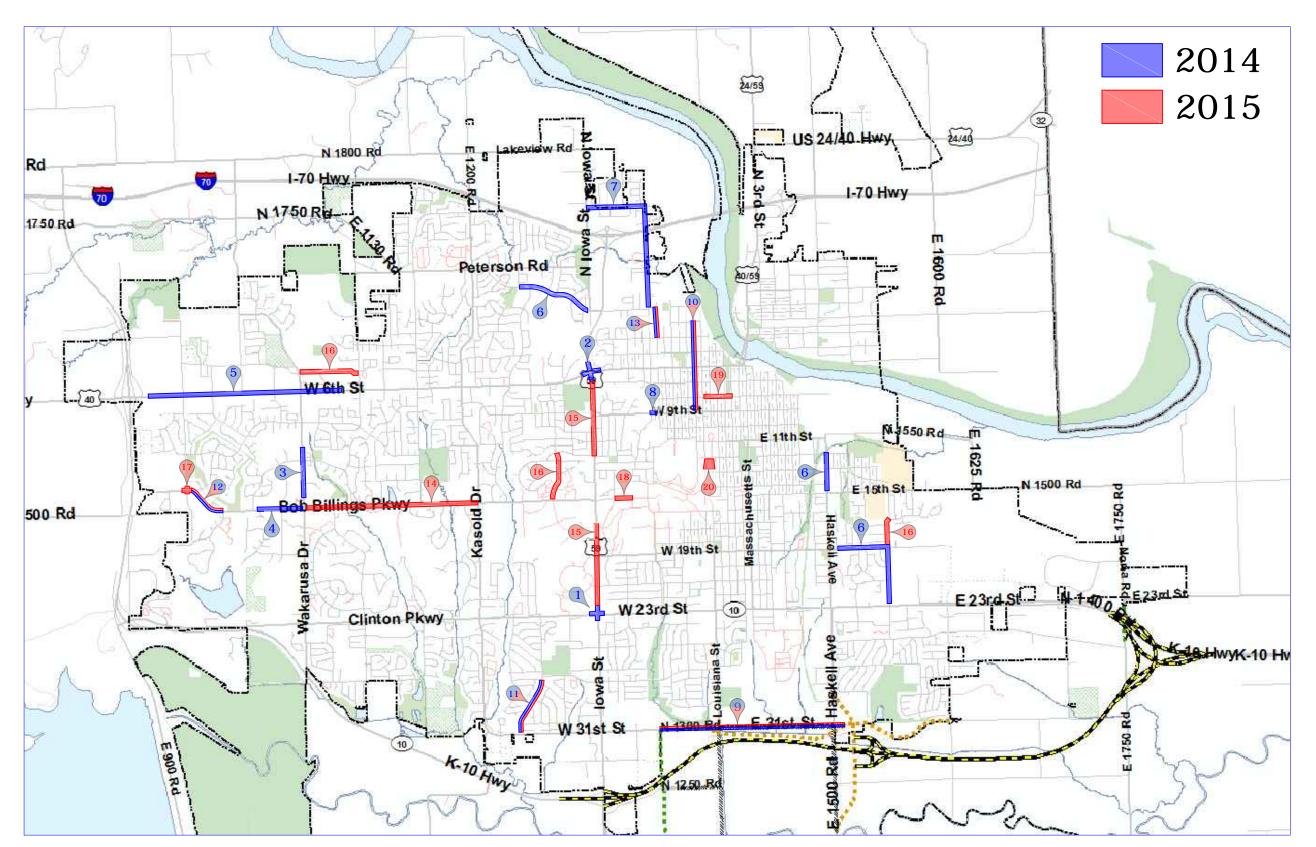

## 2014 & 2015\* PUBLIC WORKS/UTILITIES CONSTRUCTION PROJECTS

## 2014

1) 23RD AND IOWA RECONSTRUCTION OPEN TO THRU TRAFFIC WITH LANE CLOSURES CONSTRUCTION MAY 2014- NOVEMBER 2014

2) 6TH AND IOWA RECONSTRUCTION OPEN TO THRU TRAFFIC WITH LANE CLOSURES CONSTRUCTION MAY 2014- SEPTEMBER 2014

3) WAKARUSA RECONSTRUCTION
OPEN TO THRU TRAFFIC WITH LANE CLOSURES
CLOSURES TO INVERNESS &
LEGENDS AT WAKARUSA
CONSTRUCTION JULY 2014- NOVEMBER 2014

4) <u>BOB BILLINGS RECONSTRUCTION</u>
OPEN TO THRU TRAFFIC WITH LANE CLOSURES
CONSTRUCTION AUGUST 2014- OCTOBER 2014

5) 6TH STREET MICROSURFACING OPEN TO THRU TRAFFIC WITH LANE CLOSURES CONSTRUCTION JULY 2014- AUGUST 2014

6) 2014 MILL & OVERLAY OPEN TO THRU TRAFFIC TEMPORARY CLOSURES DURING OVERLAY CONSTRUCTION MAY 2014 - SEPTEMBER 2014

7) MICHIGAN MICROSURFACE
OPEN TO THRU TRAFFIC WITH LANE CLOSURES
CONSTRUCTION AUGUST 2014

8) 9TH STREET GEOMETRIC IMPROVEMENTS
OPEN TO THRU TRAFFIC WITH LANE CLOSURES
CONSTRUCTION JULY 2014- AUGUST 2014

## 2014-2015

9) <u>31ST STREET RECONSTRUCTION</u> CLOSED CONSTRUCTION JUNE 2014- SUMMER 2015

10) MISSISSIPPI WATERMAIN REPLACEMENT INTERMITTENT BLOCK CLOSURES CONSTRUCTION JUNE 2014- FEBRUARY 2015

11) LAWRENCE AVE WATERMAIN REPLACEMENT INTERMITTENT LANE CLOSURES CONSTRUCTION JULY 2014- MARCH 2015

12) BOB BILLINGS PARKWAY WATERMAIN REPLACEMENT
WESTBOUND OUTSIDE LANE CLOSED
CONSTRUCTION SEPTEMBER 2014- APRIL 2015

13) ARKANSAS WATERMAIN REPLACEMENT INTERMITTENT NORTHBOUND LANE CLOSURES CONSTRUCTION OCTOBER 2014- JANUARY 2015

## 2015\*

14) BOB BILLINGS PARKWAY RECONSTRUCTION OPEN TO THRU TRAFFIC WITH LANE CLOSURES CONSTRUCTION SUMMER 2015- FALL 2015

15) IOWA STREET MILL AND OVERLAY
OPEN TO THRU TRAFFIC WITH LANE CLOSURES
CONSTRUCTION SUMMER 2015

16) 2015 MILL AND OVERLAY OPEN TO THRU TRAFFIC WITH LANE CLOSURES CONSTRUCTION SUMMER 2015- FALL 2015

17) BOB BILLINGS PARKWAY & GEORGE WILLIAMS WAY
TRAFFIC SIGNAL & GEOMETRIC IMPROVEMENTS
OPEN TO THRU TRAFFIC WITH LANE CLOSURES
CONSTRUCTION SUMMER 2015

18) <u>15TH STREET RECONSTRUCTION ENGLE TO BURDICE</u>
CLOSED

CONSTRUCTION SUMMER 2015

19) <u>8TH STREET WATERMAIN REPLACEMENT</u> POSSIBLE LANE RESTRICTIONS CONSTRUCTION FEBRUARY 2015- JUNE 2015

20) OREAD WATER TANK REPLACEMENT LOUISIANA AND OREAD IMPACTED CONSTRUCTION LATE 2015- 2017