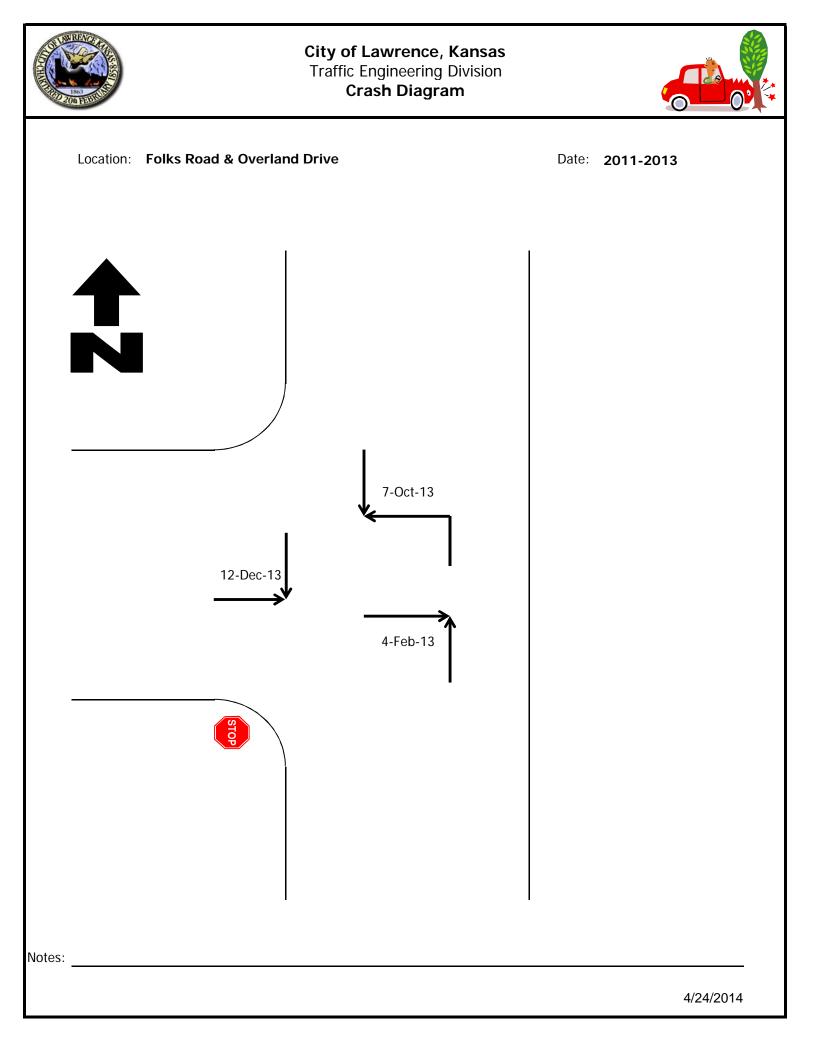

### AGENDA: TSC 5/5/14

ITEM NO. 3: Consider request to construct a ROUNDABOUT at the intersection of Folks Road and Overland Drive.

Staff Report:

- 1. Traffic data was obtained at this intersection March 31 April 1.
- 2. Warrants for roundabouts have not been established; however, they can be a substitute for a multi-way stop or traffic signal, which do have established warrants.
- 3. Based on the traffic data that was collected, a multi-way stop or traffic signal are not currently warranted.

### ITEM NO. 3:

Consider request to construct a ROUNDABOUT at the intersection of Folks Road and Overland Drive.

Woosley reviewed the information provided in the staff report.

Public Comment:

None.

MOTION BY COMMISSIONER BOLEY, SECOND BY COMMISSIONER ROTHROCK, TO RECOMMEND DENIAL OF THE REQUEST TO CONSTRUCT A ROUNDABOUT AT THE INTERSECTION OF FOLKS ROAD AND OVERLAND DRIVE; THE MOTION CARRIED, 5-0.