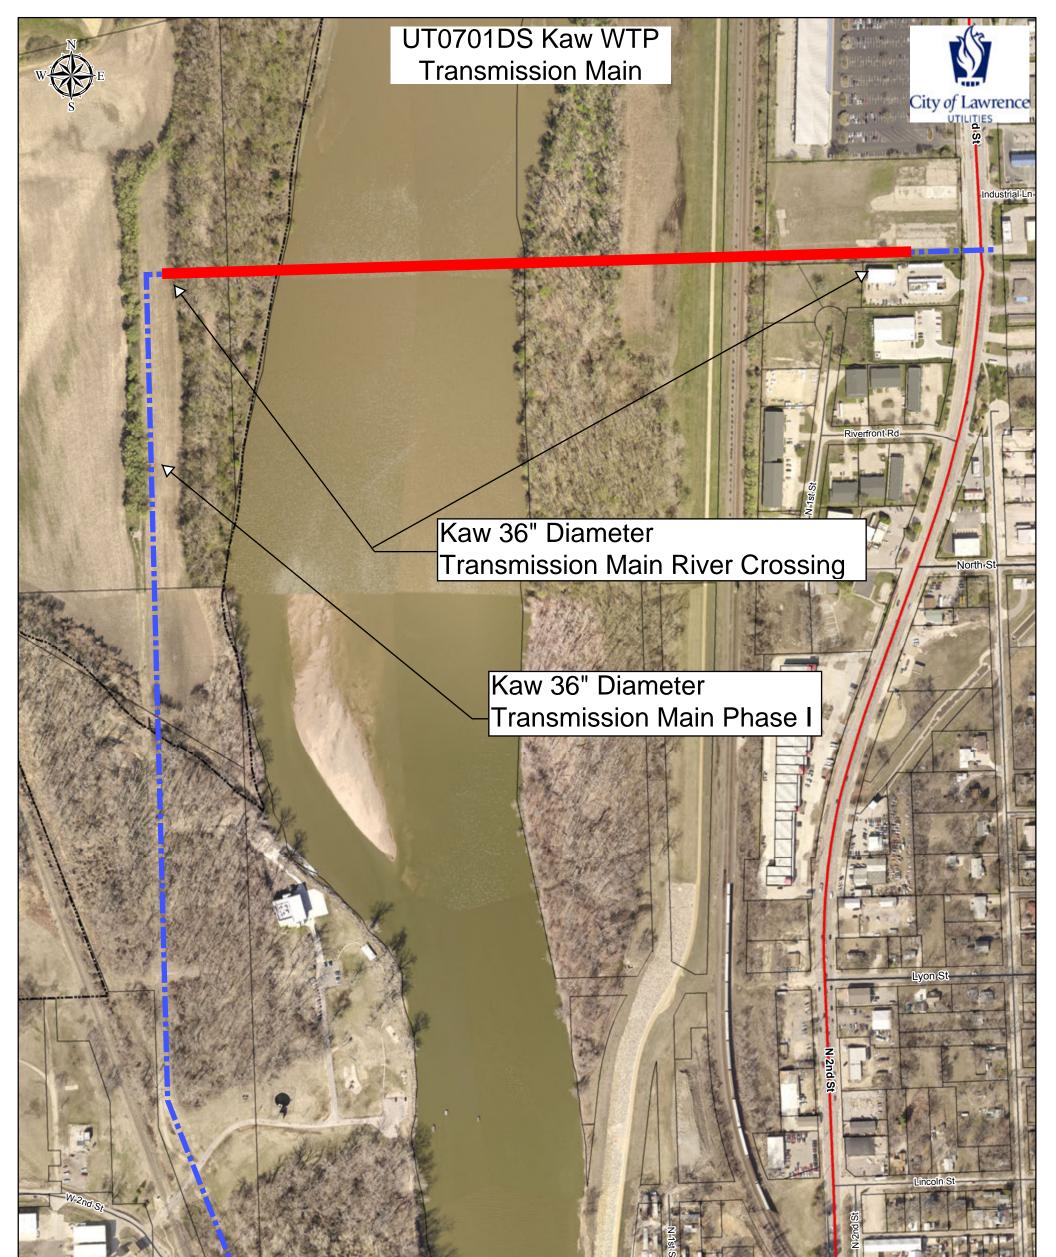

Maple

Locust St

1,080

⊦eet

OCU

540

810

0 135 270

## DISCLAIMER NOTICE

W 3rd St

The map is provided "as is" without warranty or any representation of accuracy, timeliness or completeness. The burden for determining accuracy, completeness, timeliness, merchantability and fitness for or the appropriateness for use rests solely on the requester. The City of Lawrence makes no warranties, express or implied, as to the use of the map. There are no implied warranties of merchantability or fitness for a particular purpose. The requester acknowledges and accepts the limitations of the map, including the fact that the map is dynamic and is in a constant state of maintenance, correction and update.

The second

Level and and a second