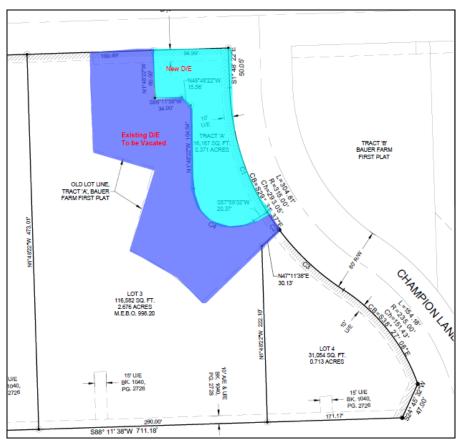

**Figure 1: Interior Access** 

This Final Plat revises and reduces the size of the existing drainage easement (Tract A). The following image shows the proposed drainage as a portion of the existing boundary in light blue.

Figure 2: Revised Drainage Easement

City Staff noted the need for a 15' wide easement along the south side of Overland Drive for utility purposes. Staff recommends the approval of this Final Plat be subject to a condition to dedicate an additional 5' easement and revise the drawing to indicate a total 15' wide easement.