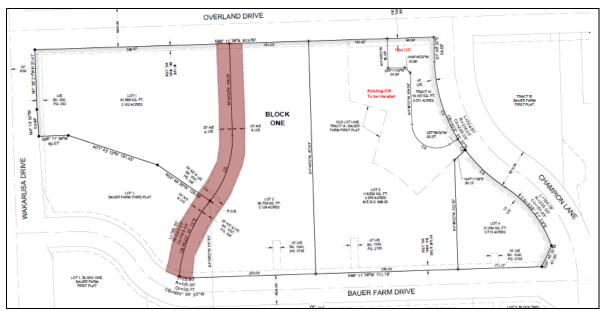

#### FASEMENTS AND RIGHTS-OF-WAY

Prior to final approval and recording the Final Plat with the Register of Deeds Office, the City Commission must consider the acceptance of easements and rights-of-way. New rights-of-way is not proposed for this Final Plat. Bauer Farm Drive east of Champion Lane will be considered as part of a future final plat. The site includes an internal access easement between Bauer Farm Drive and Overland Drive depicted in Figure 1. Additionally there are several utility and drainage easements applicable to this development.

**Figure 1: Interior Access** 

This Final Plat revises and reduces the size of the existing drainage easement (Tract A). The following image shows the proposed drainage as a portion of the existing boundary in light blue.