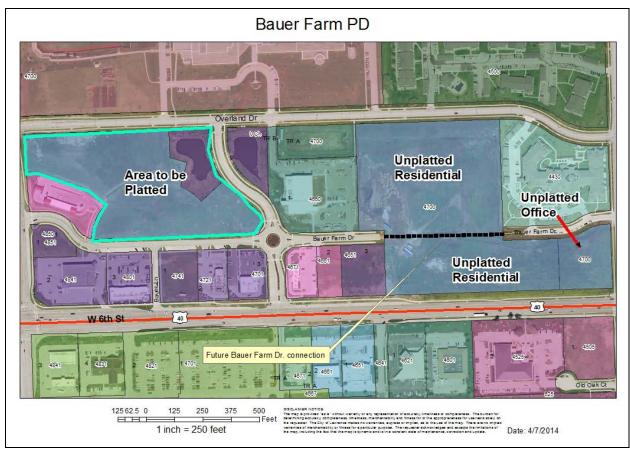

# PLANNING DIRECTOR CERTIFICATION (Section 20-812(b))

The previous Preliminary Development Plan (PDP-12-04-10) included the area north of Overland Drive divided in to lot and block arrangements. These lots and blocks are revised with the more recent development plan (PDP-14-00055). The previous plan included 5 lots. This proposed Final Plat includes only 4 lots. Refer to Tables 1 and 2 at the end of this report for a lot summary. Figure 3 identifies the remaining unplatted land within the Bauer Farm PD. This Final Plat addresses only the commercial land with the PD.

Figure 3: Unplatted Land in Bauer Farm PD

| <b>Previous Lot Arrangement Lot And</b> | <b>Block Numbers Correspond</b>             | To Preliminary Development Plar                                                                                                                                                                                                                                                                                                                                                                                                                                                                                                                                                                                                                                                                                                                                                                                                                                                                                                                                                                                                                                                                                                                                                                                                                                                                                                                                                                                                                                                                                                                                                                                                                                                                                                                                                                                                                                                                                                                                                                                                                                                                                                |
|-----------------------------------------|---------------------------------------------|--------------------------------------------------------------------------------------------------------------------------------------------------------------------------------------------------------------------------------------------------------------------------------------------------------------------------------------------------------------------------------------------------------------------------------------------------------------------------------------------------------------------------------------------------------------------------------------------------------------------------------------------------------------------------------------------------------------------------------------------------------------------------------------------------------------------------------------------------------------------------------------------------------------------------------------------------------------------------------------------------------------------------------------------------------------------------------------------------------------------------------------------------------------------------------------------------------------------------------------------------------------------------------------------------------------------------------------------------------------------------------------------------------------------------------------------------------------------------------------------------------------------------------------------------------------------------------------------------------------------------------------------------------------------------------------------------------------------------------------------------------------------------------------------------------------------------------------------------------------------------------------------------------------------------------------------------------------------------------------------------------------------------------------------------------------------------------------------------------------------------------|
| Block 6, Lot 2                          | Residential 3-story                         | 104,636                                                                                                                                                                                                                                                                                                                                                                                                                                                                                                                                                                                                                                                                                                                                                                                                                                                                                                                                                                                                                                                                                                                                                                                                                                                                                                                                                                                                                                                                                                                                                                                                                                                                                                                                                                                                                                                                                                                                                                                                                                                                                                                        |
| Block 6, Lot 1                          | Office                                      | 50,981                                                                                                                                                                                                                                                                                                                                                                                                                                                                                                                                                                                                                                                                                                                                                                                                                                                                                                                                                                                                                                                                                                                                                                                                                                                                                                                                                                                                                                                                                                                                                                                                                                                                                                                                                                                                                                                                                                                                                                                                                                                                                                                         |
| Block 6 Lot 4                           | Retail/Office/residential mix               | 53,359                                                                                                                                                                                                                                                                                                                                                                                                                                                                                                                                                                                                                                                                                                                                                                                                                                                                                                                                                                                                                                                                                                                                                                                                                                                                                                                                                                                                                                                                                                                                                                                                                                                                                                                                                                                                                                                                                                                                                                                                                                                                                                                         |
| Block 6 Lot 5                           | Retail/Office/residential Mix               | 53,359                                                                                                                                                                                                                                                                                                                                                                                                                                                                                                                                                                                                                                                                                                                                                                                                                                                                                                                                                                                                                                                                                                                                                                                                                                                                                                                                                                                                                                                                                                                                                                                                                                                                                                                                                                                                                                                                                                                                                                                                                                                                                                                         |
| Bock 6 Lot 6                            | Retail                                      | 39,157                                                                                                                                                                                                                                                                                                                                                                                                                                                                                                                                                                                                                                                                                                                                                                                                                                                                                                                                                                                                                                                                                                                                                                                                                                                                                                                                                                                                                                                                                                                                                                                                                                                                                                                                                                                                                                                                                                                                                                                                                                                                                                                         |
|                                         | Block 6 Grand Tract A Bauer Farm First Plat | PHASE 7 LIMITS OF CONSTRUCTION  BLOCK FINE TRACT B  BLOCK 6, LOT 6, 5, 150 057 RFLA  200 RFLA  2 |