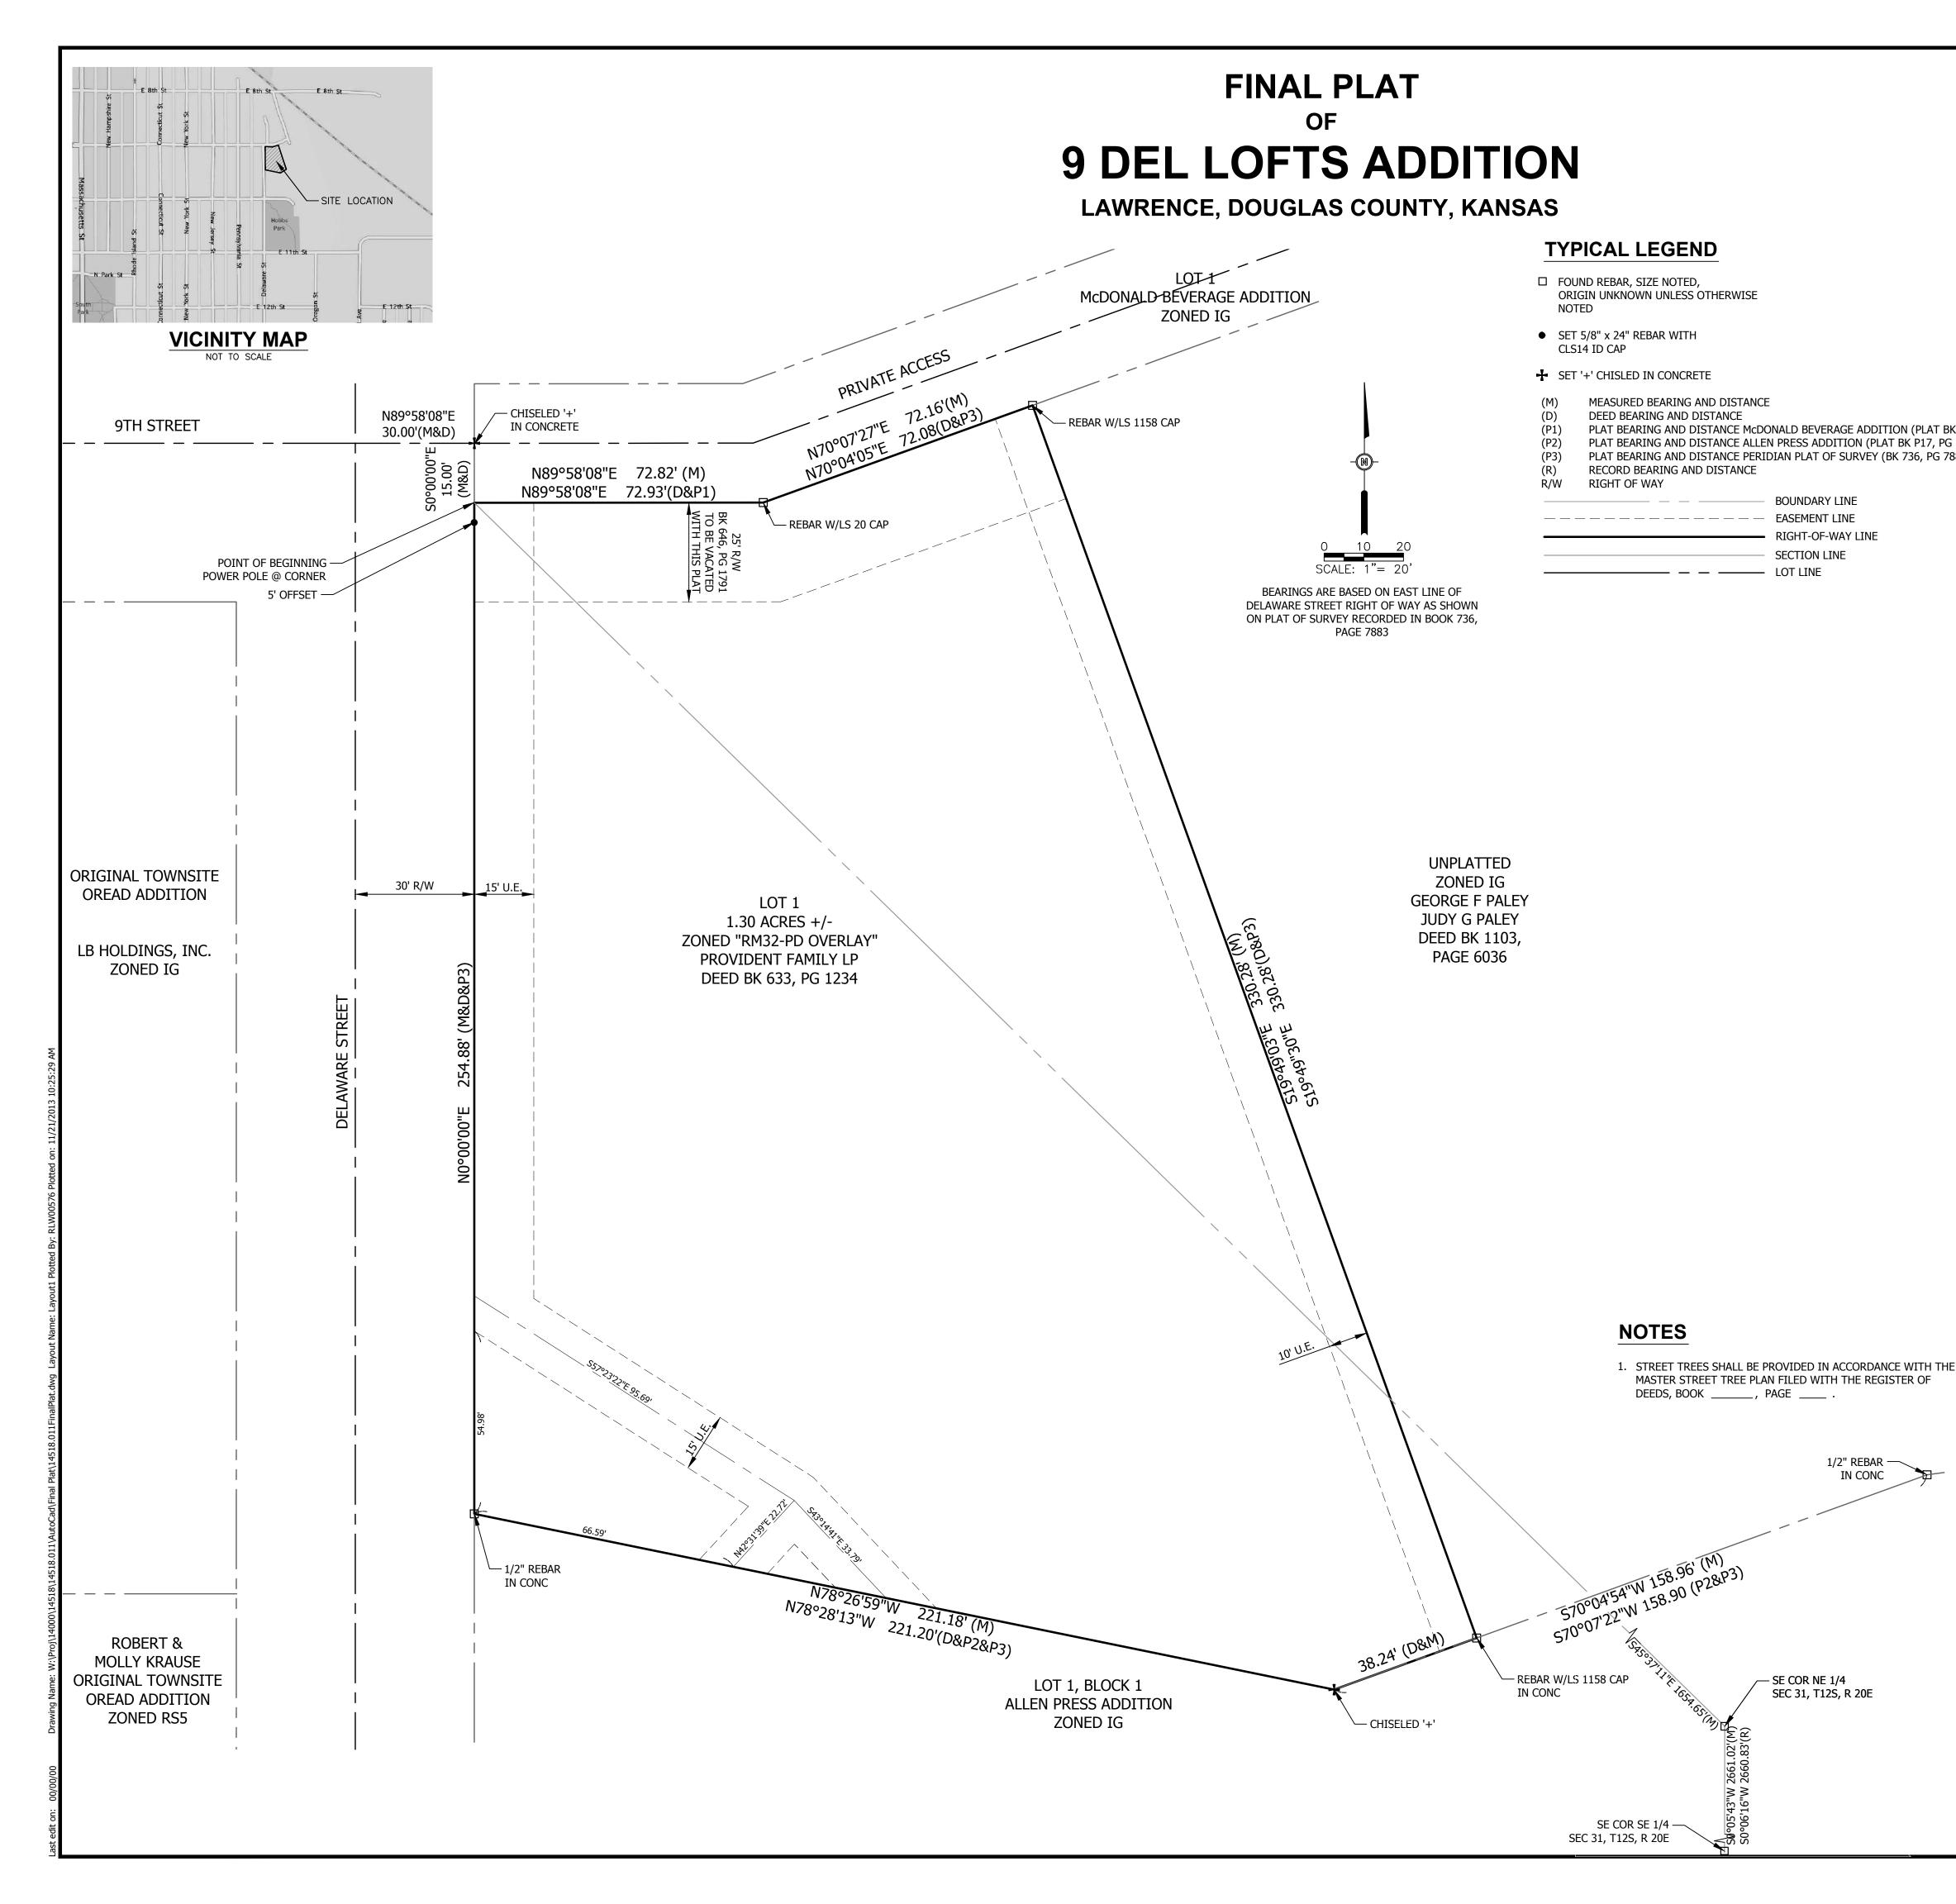

|                          | E                                                                                                                                                                                                                                                                                                                                                                                                                                                                                                                                                                                                                                                                                                                                                                                                                                                                                                                                                                      | 3AR IS ONE INCH ON OFFIC                                                                             | CIAL DRAWINGS. 0                                 | 1" IF NOT ONE | INCH, ADJUST SCAL                                                 | E ACCORDINGLY.                                                            |
|--------------------------|------------------------------------------------------------------------------------------------------------------------------------------------------------------------------------------------------------------------------------------------------------------------------------------------------------------------------------------------------------------------------------------------------------------------------------------------------------------------------------------------------------------------------------------------------------------------------------------------------------------------------------------------------------------------------------------------------------------------------------------------------------------------------------------------------------------------------------------------------------------------------------------------------------------------------------------------------------------------|------------------------------------------------------------------------------------------------------|--------------------------------------------------|---------------|-------------------------------------------------------------------|---------------------------------------------------------------------------|
|                          | LEGAL DESC                                                                                                                                                                                                                                                                                                                                                                                                                                                                                                                                                                                                                                                                                                                                                                                                                                                                                                                                                             | RIPTION                                                                                              |                                                  |               | BA                                                                |                                                                           |
|                          | A TRACT OF LAND PREVIOUSLY RECORDED IN BOOK 633 PAGE 1234 AND PAGE 1235, IN THE NORTHEAST QUARTER OF SECTION 31, TOWNSHIP 12 SOUTH, RANGE 20 EAST OF THE 6TH P.M., CITY OF LAWRENCE, DOUGLAS COUNTY, KANSAS, DESCRIBED AS FOLLOWS:                                                                                                                                                                                                                                                                                                                                                                                                                                                                                                                                                                                                                                                                                                                                     |                                                                                                      |                                                  |               |                                                                   |                                                                           |
|                          | BEGINNING AT A POINT 30.00 FEET EAST OF THE CENTERLINE OF DELAWARE STREET AND 15.00<br>FEET SOUTH OF THE CENTERLINE OF 9TH STREET, SAID POINT BEING THE SOUTHWEST CORNER<br>OF 30 FOOT WIDE STRIP OF LAND IN McDONALD BEVERAGE ADDITION; THENCE ON AN ASSUMED<br>BEARING OF NORTH 89 DEGREES 58 MINUTES 08 EAST ALONG THE SOUTH LINE OF SAID 30 FEET<br>WIDE STRIP 72.93 FEET; THENCE NORTH 70 DEGREES 04 MINUTES 05 SECONDS EAST ALONG THE<br>SOUTH LINE OF SAID 30 FEET WIDE STRIP, 72.08 FEET; THENCE SOUTH 19 DEGREES 49 MINUTES<br>30 SECONDS EAST, 330.28 FEET TO THE NORTH LINE OF A TRACT RECORDED IN BOOK 379, PAGE<br>1177, 38.24 FEET; THENCE NORTH 78 DEGREES 28 MINUTES 13 SECONDS WEST ALONG THE<br>NORTH LINE OF SAID TRACT 221.20 FEET TO THE EAST LINE OF DELAWARE STREET; THENCE<br>NORTH 00 DEGREES 00 MINUTES 00 SECONDS EAST ALONG THE EAST LINE OF DELAWARE STREET<br>254.88 FEET TO THE POINT OF BEGINNING. CONTAINING 1.30 ACRES MORE OR LESS. |                                                                                                      |                                                  |               | DESCRIPTION                                                       |                                                                           |
| P15, PG 436)<br>85)<br>) | DEDICATION<br>BE IT KNOWN TO ALL MEN THAT I (WE). THE UNDERSIGNED OWNER(S) OF THE ABOVE DESCRIBED<br>TRACT OF LAND. HAVE HAD CAUSE FOR THE SAME TO BE SURVEYED AND PLATTED UNDER THE<br>NAME OF "9 DEL LOFTS ADDITION" AND HAVE CAUSED THE SAME TO BE SUBDIVIDED INTO A LOT<br>AND STREETS, DRIVES, ROADS, ETC SHOWN ON THIS PLAT AND NOT HERETOFORE DEDICATED<br>TO PUBLIC USE ARE HEREBY SO DEDICATED. AN EASEMENT IS HEREBY GRANTED TO THE CITY OF<br>LAWRENCE AND PUBLIC UTILITY COMPANIES TO ENTER UPON, CONSTRUCT AND MAINTAIN<br>UTILITIES UPON, OVER AND UNDER THOSE AREAS OUTLINED ON THIS PLAT AS "UTILITY<br>EASEMENT" OR "U/E."                                                                                                                                                                                                                                                                                                                            |                                                                                                      |                                                  |               | # DATE                                                            |                                                                           |
|                          | RAND ALLEN, PRESIDENT<br>PROVIDENT FAMILY LIMITED PARTNERSHIP                                                                                                                                                                                                                                                                                                                                                                                                                                                                                                                                                                                                                                                                                                                                                                                                                                                                                                          |                                                                                                      |                                                  |               |                                                                   |                                                                           |
|                          | ACKNOWLEDGMENT   STATE OF KANSAS   COUNTY OF DOUGLAS   BE IT KNOWN ON THIS DAY ON, 2013, BEFORE ME, THE UNDERSIGNED, A NOTARY   PUBLIC, IN AND FOR SAID COUNTY AND STATE, CAME RAND ALLEN, PRESIDENT, PROVIDENT   FAMILY LIMITED PARTNERSHIP, WHO IS (ARE) PERSONALLY KNOWN TO ME TO BE THE SAME   PERSON(S) WHO EXECUTED THE FOREGOING INSTRUMENT OF WRITING AND DULY   ACKNOWLEDGED THE EXECUTION OF THE SAME.                                                                                                                                                                                                                                                                                                                                                                                                                                                                                                                                                       |                                                                                                      |                                                  |               |                                                                   | VE, LAWRENCE, KANBAB 66049<br>9.9452 - FAX 785.749.5961<br>/.BARTWEST.COM |
|                          | YEAR LAST WRITTEN ABOVE.                                                                                                                                                                                                                                                                                                                                                                                                                                                                                                                                                                                                                                                                                                                                                                                                                                                                                                                                               |                                                                                                      |                                                  |               |                                                                   | MBIA DRI<br>E 785.74<br>WWW                                               |
|                          | NOTARY PUBLIC                                                                                                                                                                                                                                                                                                                                                                                                                                                                                                                                                                                                                                                                                                                                                                                                                                                                                                                                                          |                                                                                                      | MY COMMISSION EXPIRES                            |               |                                                                   | 544 COLL                                                                  |
|                          | DOUGLAS COUNTY, KANS<br>DEVELOPMENT PLAN APP                                                                                                                                                                                                                                                                                                                                                                                                                                                                                                                                                                                                                                                                                                                                                                                                                                                                                                                           | UNTY PLANNING COMMISS<br>SAS (ASSOCIATED PRELIMII<br>ROVED BY THE LAWRENCE<br>NING COMMISSION, DOUGL | NARY ACCEPTED BY CITY COMI<br>- LAWRENCE, KANSAS |               |                                                                   | ENCE                                                                      |
|                          | REVIEWED IN COMPLIAN<br>WITH K.S.A. 58-2005                                                                                                                                                                                                                                                                                                                                                                                                                                                                                                                                                                                                                                                                                                                                                                                                                                                                                                                            | CE                                                                                                   | CITY CLERK<br>JONATHAN DOUGLASS                  | DATE          | OF                                                                | I-12-20<br>F LAWRE<br>VSAS                                                |
|                          | MICHAEL D. KELLY, L.S. #<br>DOUGLAS COUNTY SURV                                                                                                                                                                                                                                                                                                                                                                                                                                                                                                                                                                                                                                                                                                                                                                                                                                                                                                                        |                                                                                                      | DATE                                             |               | AT (                                                              | TON 3<br>CITY O<br>Y, KAI                                                 |
|                          | APPROVED AS A FINAL PLAT UNDER THE SUBDIVISION REGULATIONS FOR LAWRENCE AND THE UNINCORPORATED AREAS OF DOUGLAS COUNTY.                                                                                                                                                                                                                                                                                                                                                                                                                                                                                                                                                                                                                                                                                                                                                                                                                                                |                                                                                                      |                                                  |               | VL PL                                                             | TER SECT<br>TREET, (<br>S COUNT                                           |
|                          | SCOTT McCULLOUGH DATE<br>LAWRENCE-DOUGLAS COUNTY PLANNING DIRECTOR                                                                                                                                                                                                                                                                                                                                                                                                                                                                                                                                                                                                                                                                                                                                                                                                                                                                                                     |                                                                                                      |                                                  |               |                                                                   | NE QUARI<br>_AWARE S<br>DOUGLA                                            |
|                          | FILING RECORD                                                                                                                                                                                                                                                                                                                                                                                                                                                                                                                                                                                                                                                                                                                                                                                                                                                                                                                                                          |                                                                                                      |                                                  |               |                                                                   | 900 DEI                                                                   |
|                          | SLIDE# REGISTER OF DEEDS<br>KAY PESNELL                                                                                                                                                                                                                                                                                                                                                                                                                                                                                                                                                                                                                                                                                                                                                                                                                                                                                                                                |                                                                                                      |                                                  |               |                                                                   |                                                                           |
|                          | <b>CERTIFICATION</b><br>I HEREBY CERTIFY THAT THIS PLAT OF SURVEY REPRESENTS THE TRUE FINDING OF A SURVEY<br>PERFORMED BY ME IN THE FIELD IN JULY 2013 AND THE DETAILS OF THIS SURVEY ARE TRUE AND<br>ACCURATE TO THE BEST OF MY BELIEF AND KNOWLEDGE ACCORDING TO THE KANSAS STATE<br>STATUTES.                                                                                                                                                                                                                                                                                                                                                                                                                                                                                                                                                                                                                                                                       |                                                                                                      |                                                  |               | DESIGNED BY:                                                      | DRA                                                                       |
|                          | THIS SURVEY CONFORMS TO THE KANSAS MINIMUM STANDARDS FOR BOUNDARY SURVEYS.                                                                                                                                                                                                                                                                                                                                                                                                                                                                                                                                                                                                                                                                                                                                                                                                                                                                                             |                                                                                                      |                                                  |               | DESIGNED BY:<br>DRAWN BY:<br>APPROVED BY:                         | JMD<br>SIM                                                                |
|                          | STEPHEN IRWIN MARINO<br>BARTLETT & WEST, INC.<br>544 COLUMBIA DRIVE<br>LAWRENCE, KS 66049<br>(785) 749-9452<br>FAX (785) 749-5961                                                                                                                                                                                                                                                                                                                                                                                                                                                                                                                                                                                                                                                                                                                                                                                                                                      | KANSAS L.S. #1380                                                                                    | DATE                                             |               | DESIGN PROJ:<br>CONST PROJ:<br>SCALE:<br>DATE: OCT<br>DRAWING NO: | 14518.011<br>AS NOTED<br>OBER 3, 2013                                     |
|                          |                                                                                                                                                                                                                                                                                                                                                                                                                                                                                                                                                                                                                                                                                                                                                                                                                                                                                                                                                                        |                                                                                                      |                                                  |               |                                                                   | FP                                                                        |