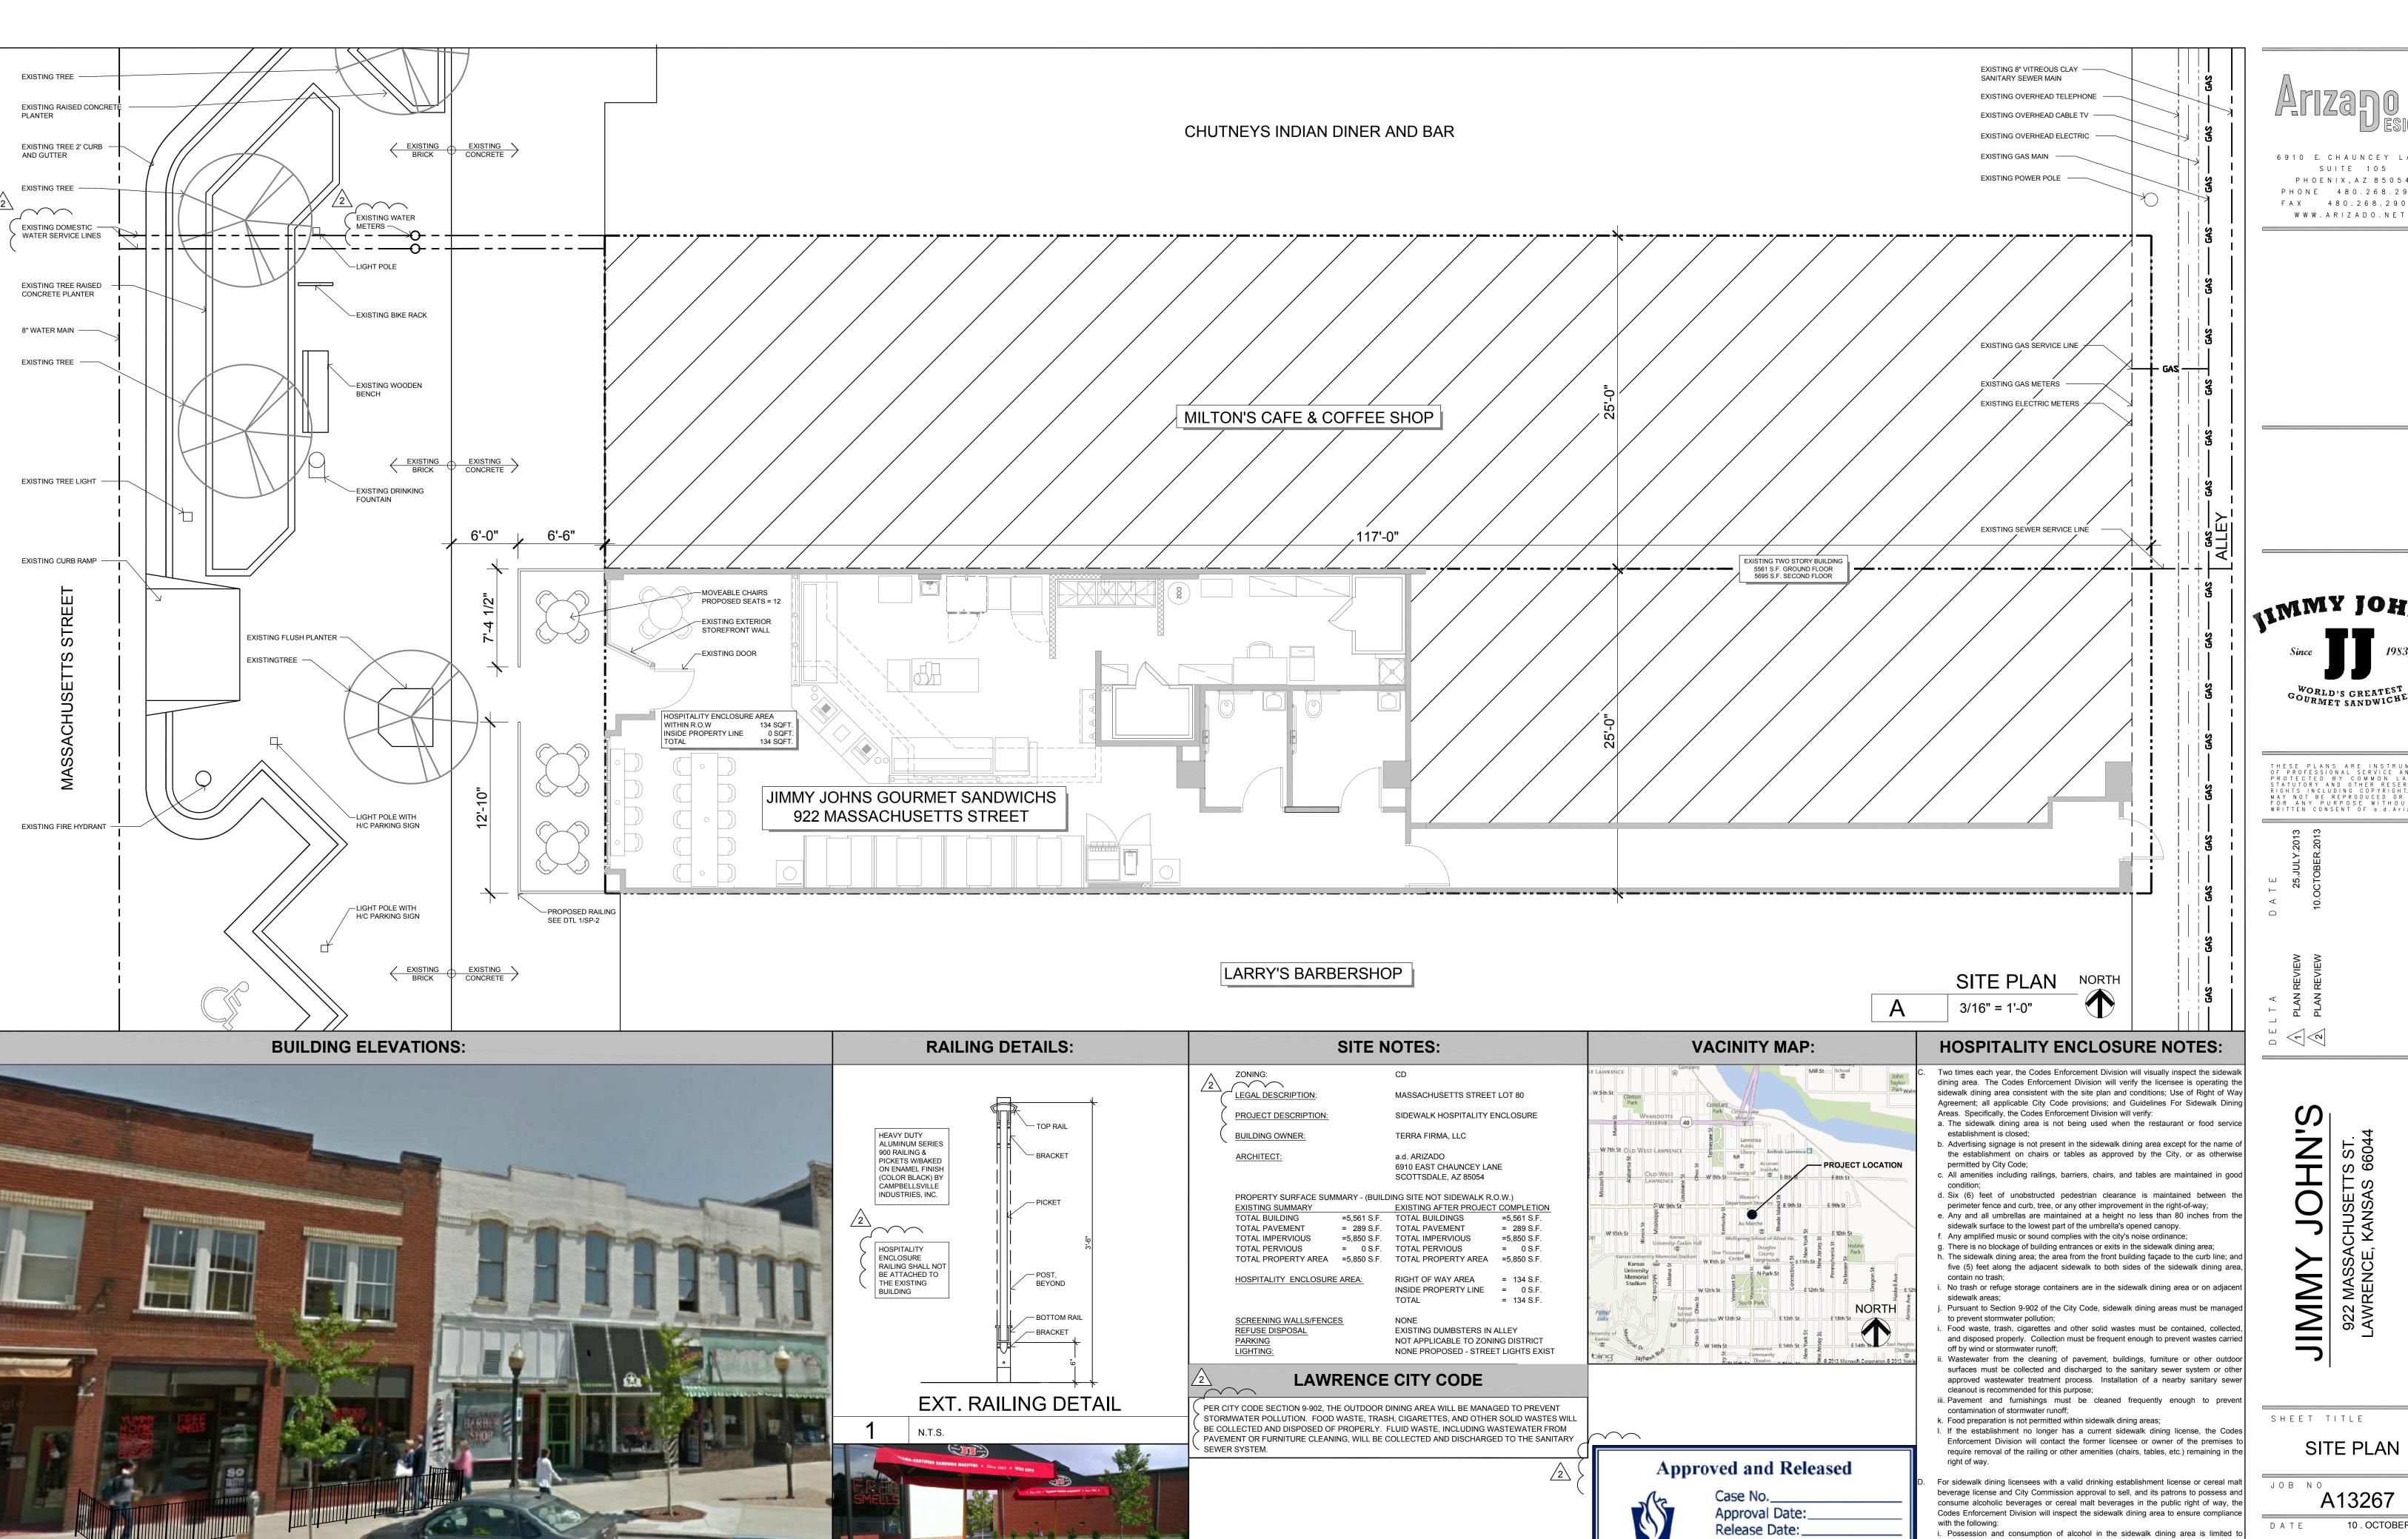

RAILING MAX +3'-6" HIGH

PHOENIX, AZ 85054 F A X 4 8 0 . 2 6 8 . 2 9 0 5

GOURMET SANDWICHES

X Z Z

SHEET TITLE

patrons seated at tables;

alcohol related provisions;

devices are used in the sidewalk dining area.

ii. An employee of the licensee is working in the sidewalk dining area, or otherwise able

iii. All alcoholic beverages or cereal malt beverages consumed in the sidewalk dining

iv. No taps, kegs, coolers, or other alcoholic beverage or cereal malt beverage storage

establishment demonstrates it meets the 55% food sales requirement;

area are in appropriate containers (no glasses, cans or bottles) unless the

to monitor the sidewalk dining area, to prevent alcoholic beverages or cereal malt beverages from leaving the licensed premises and to ensure compliance with other

Planner:

Douglas County

Asst./Director:

SITE PLAN

A13267

10 . OCTOBER. 2013 AS NOTED SCALE DRAWN CHECKED

SHEET NO