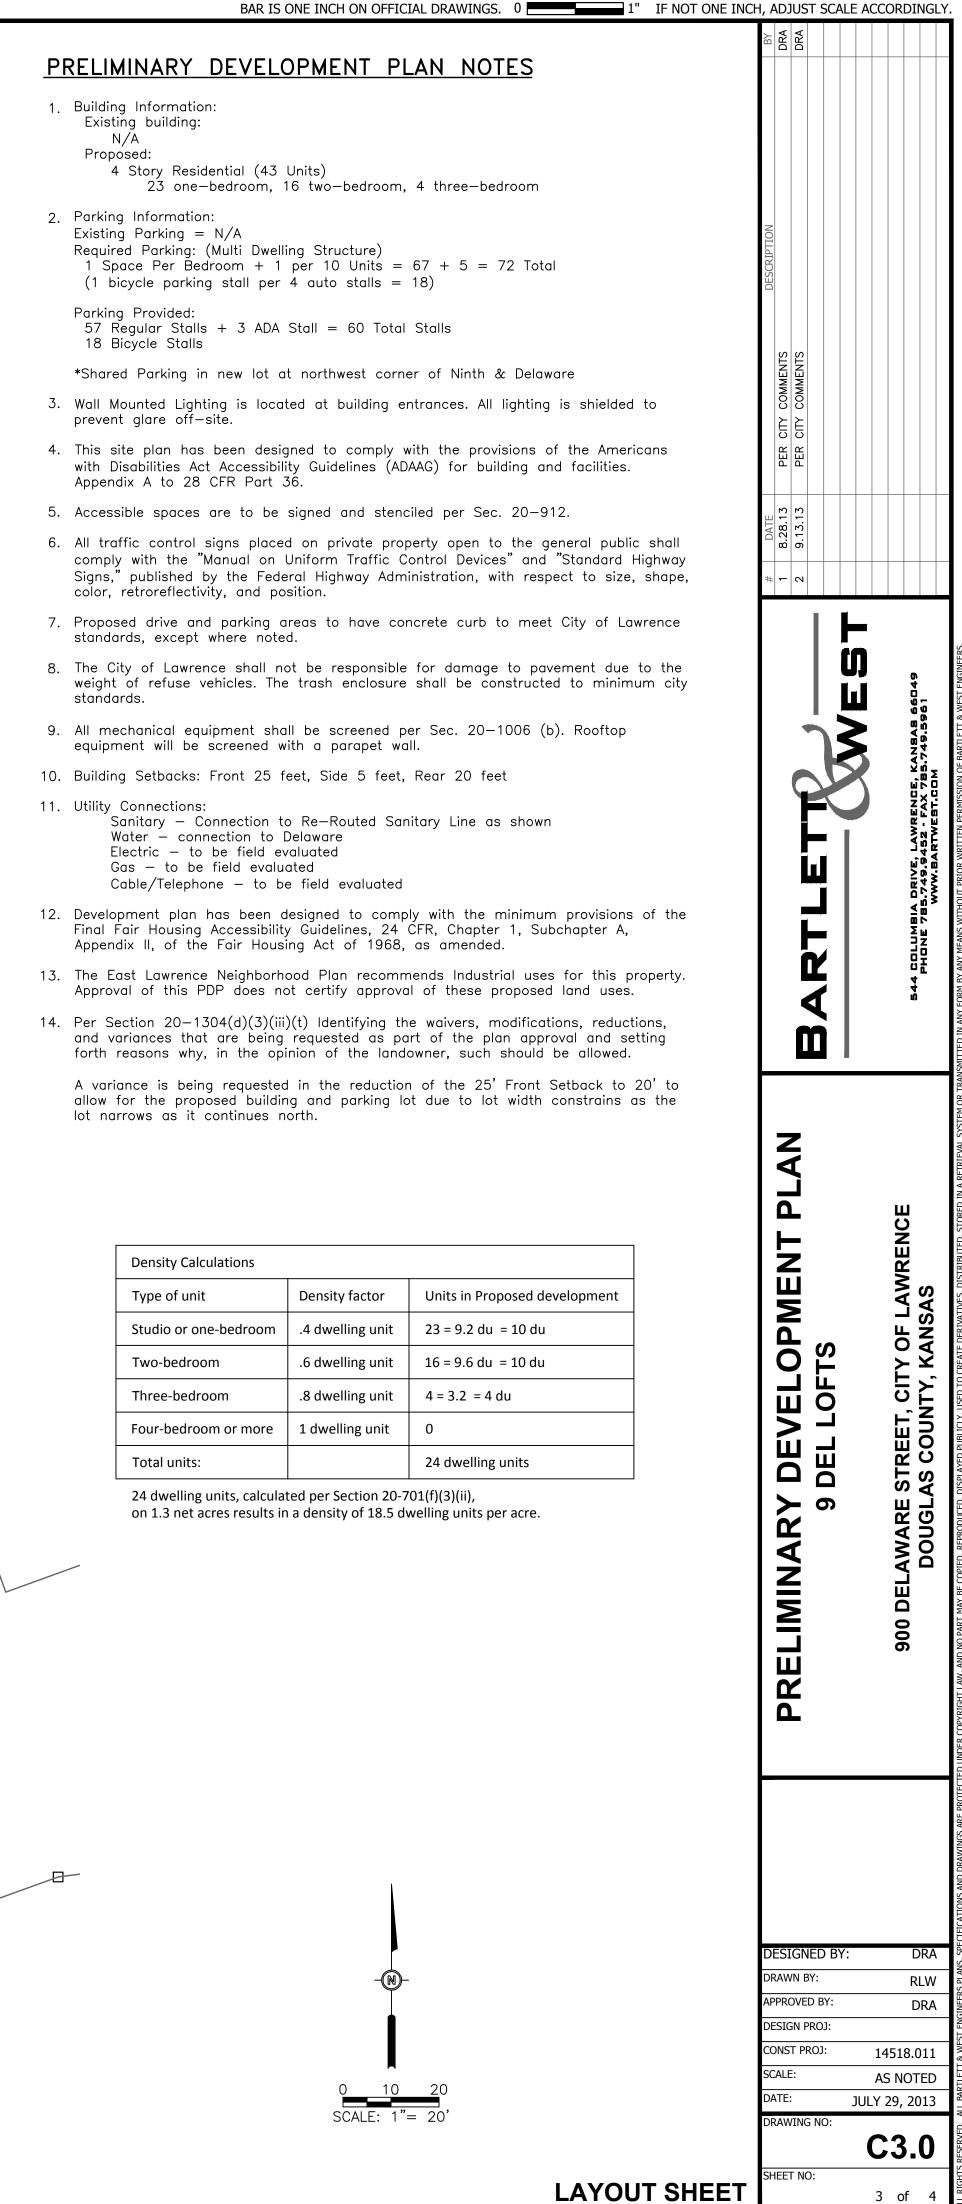

| DRAWING NO:                  | 14518.011<br>AS NOTED<br>Y 29, 2013<br>C2.0<br>2 of 4      |
| GENERAL NOTES & EXISTING CONDITIONS                                                                                                                                                                | SHEET NO:                    | 2 of 1                                                     |
|                                                                                                                                                                                                    |                              | 2 of 4                                                     |

-(M) SCALE: 1"= 20'



#### SITE SUMMARY



LAYOUT SHEET





#### **FIRE TRUCK MOVEMENTS EXHIBIT - 9 DEL LOFTS**



1 West Elevation