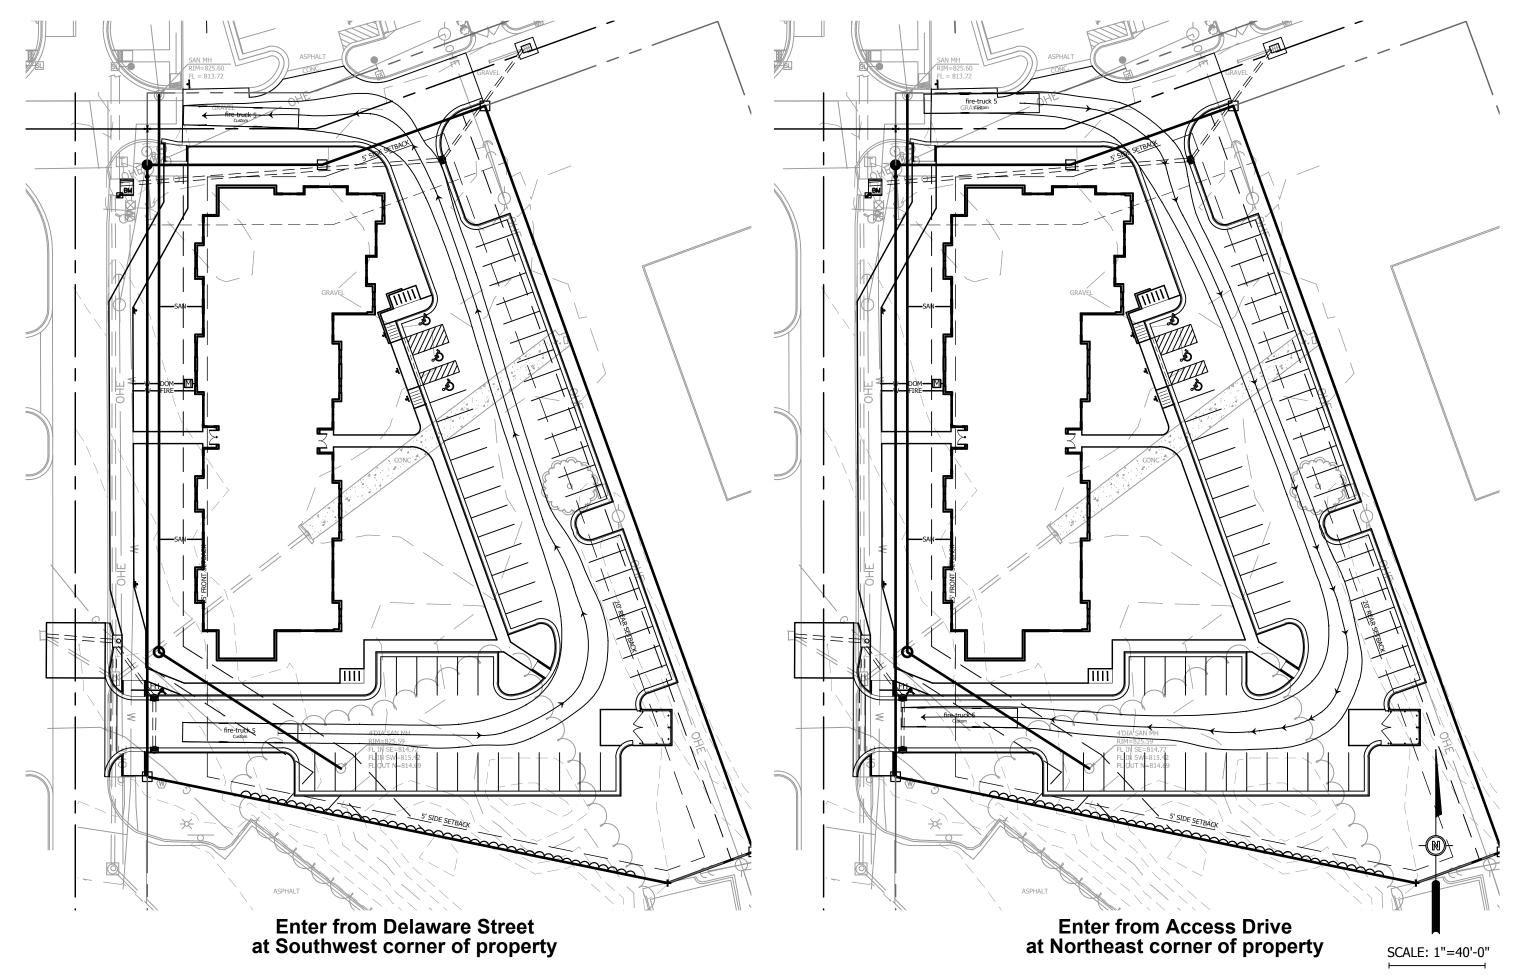

| DRAWING NO:                  | 14518.011<br>AS NOTED<br>Y 29, 2013<br>C2.0<br>2 of 4      |
| GENERAL NOTES & EXISTING CONDITIONS                                                                                                                                                                | SHEET NO:                    | 2 of 1                                                     |
|                                                                                                                                                                                                    |                              | 2 of 4                                                     |

-(M) SCALE: 1"= 20'



#### SITE SUMMARY



LAYOUT SHEET





#### **FIRE TRUCK MOVEMENTS EXHIBIT - 9 DEL LOFTS**



1 West Elevation