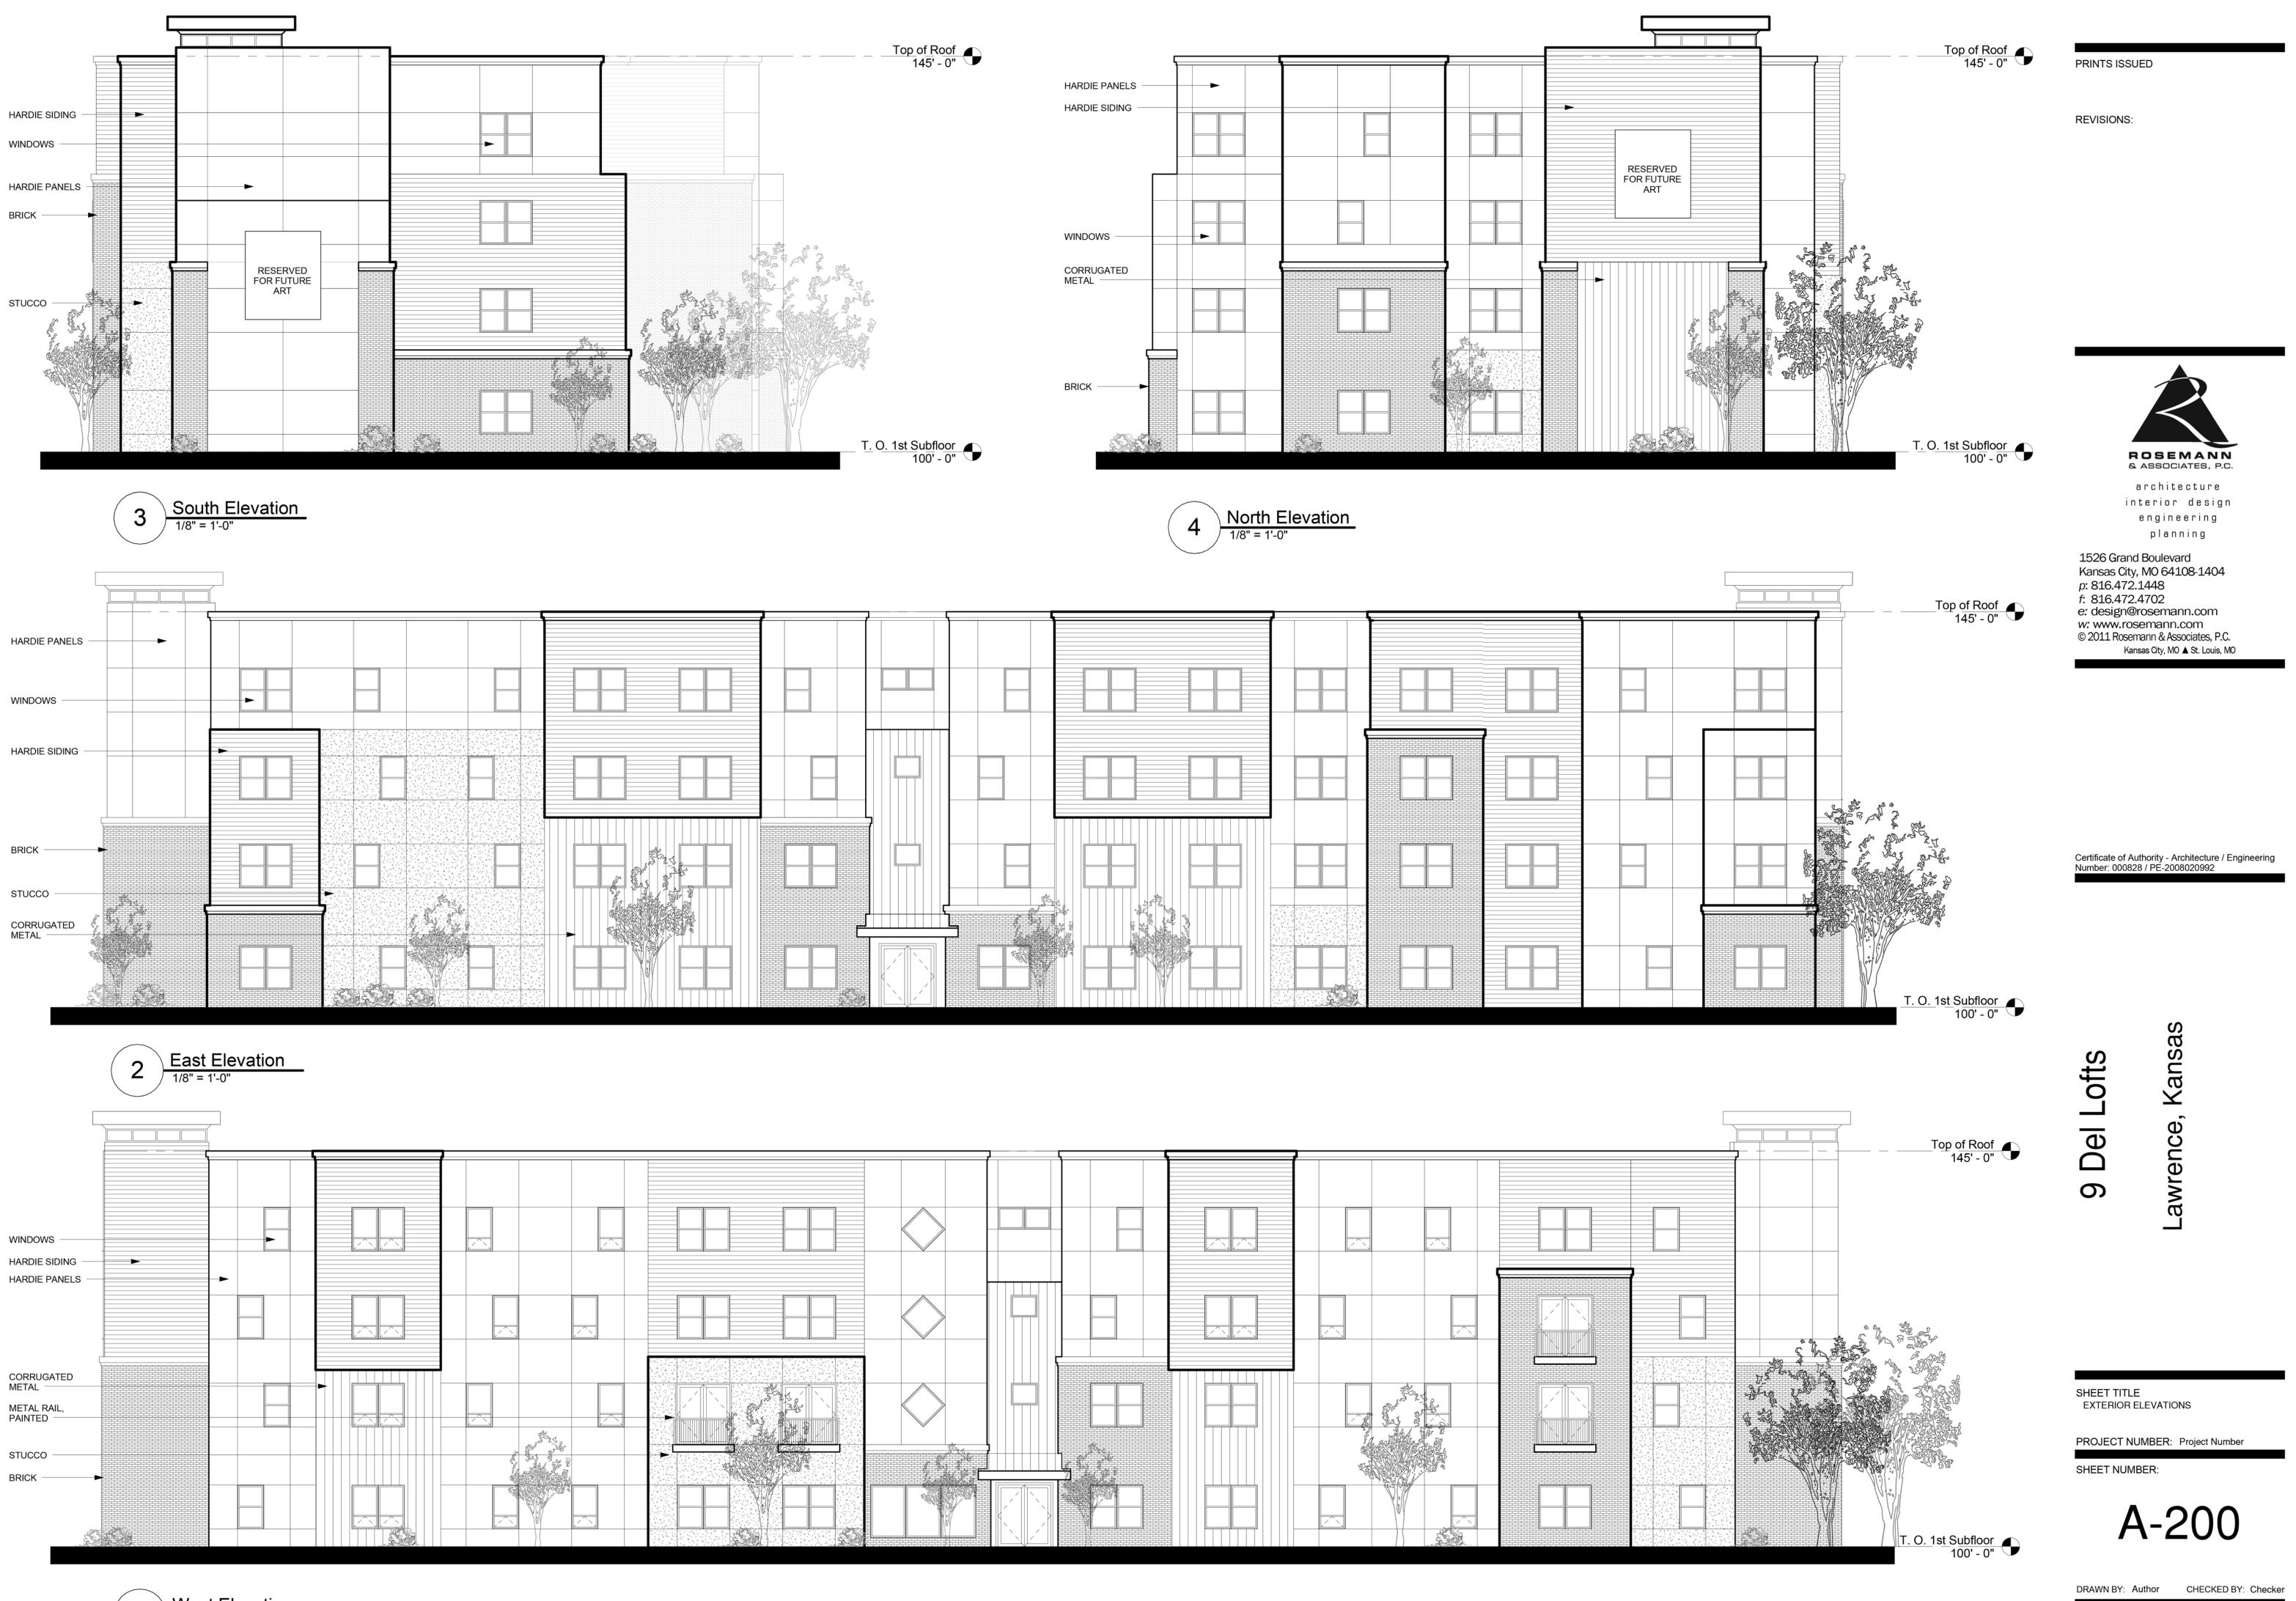

| DRAWING NO:                  | 14518.011<br>AS NOTED<br>Y 29, 2013<br>C2.0<br>2 of 4      |
| GENERAL NOTES & EXISTING CONDITIONS                                                                                                                                                                | SHEET NO:                    | 2 of 1                                                     |
|                                                                                                                                                                                                    |                              | 2 of 4                                                     |

-(M) SCALE: 1"= 20'



#### SITE SUMMARY



LAYOUT SHEET





#### **FIRE TRUCK MOVEMENTS EXHIBIT - 9 DEL LOFTS**



1 West Elevation