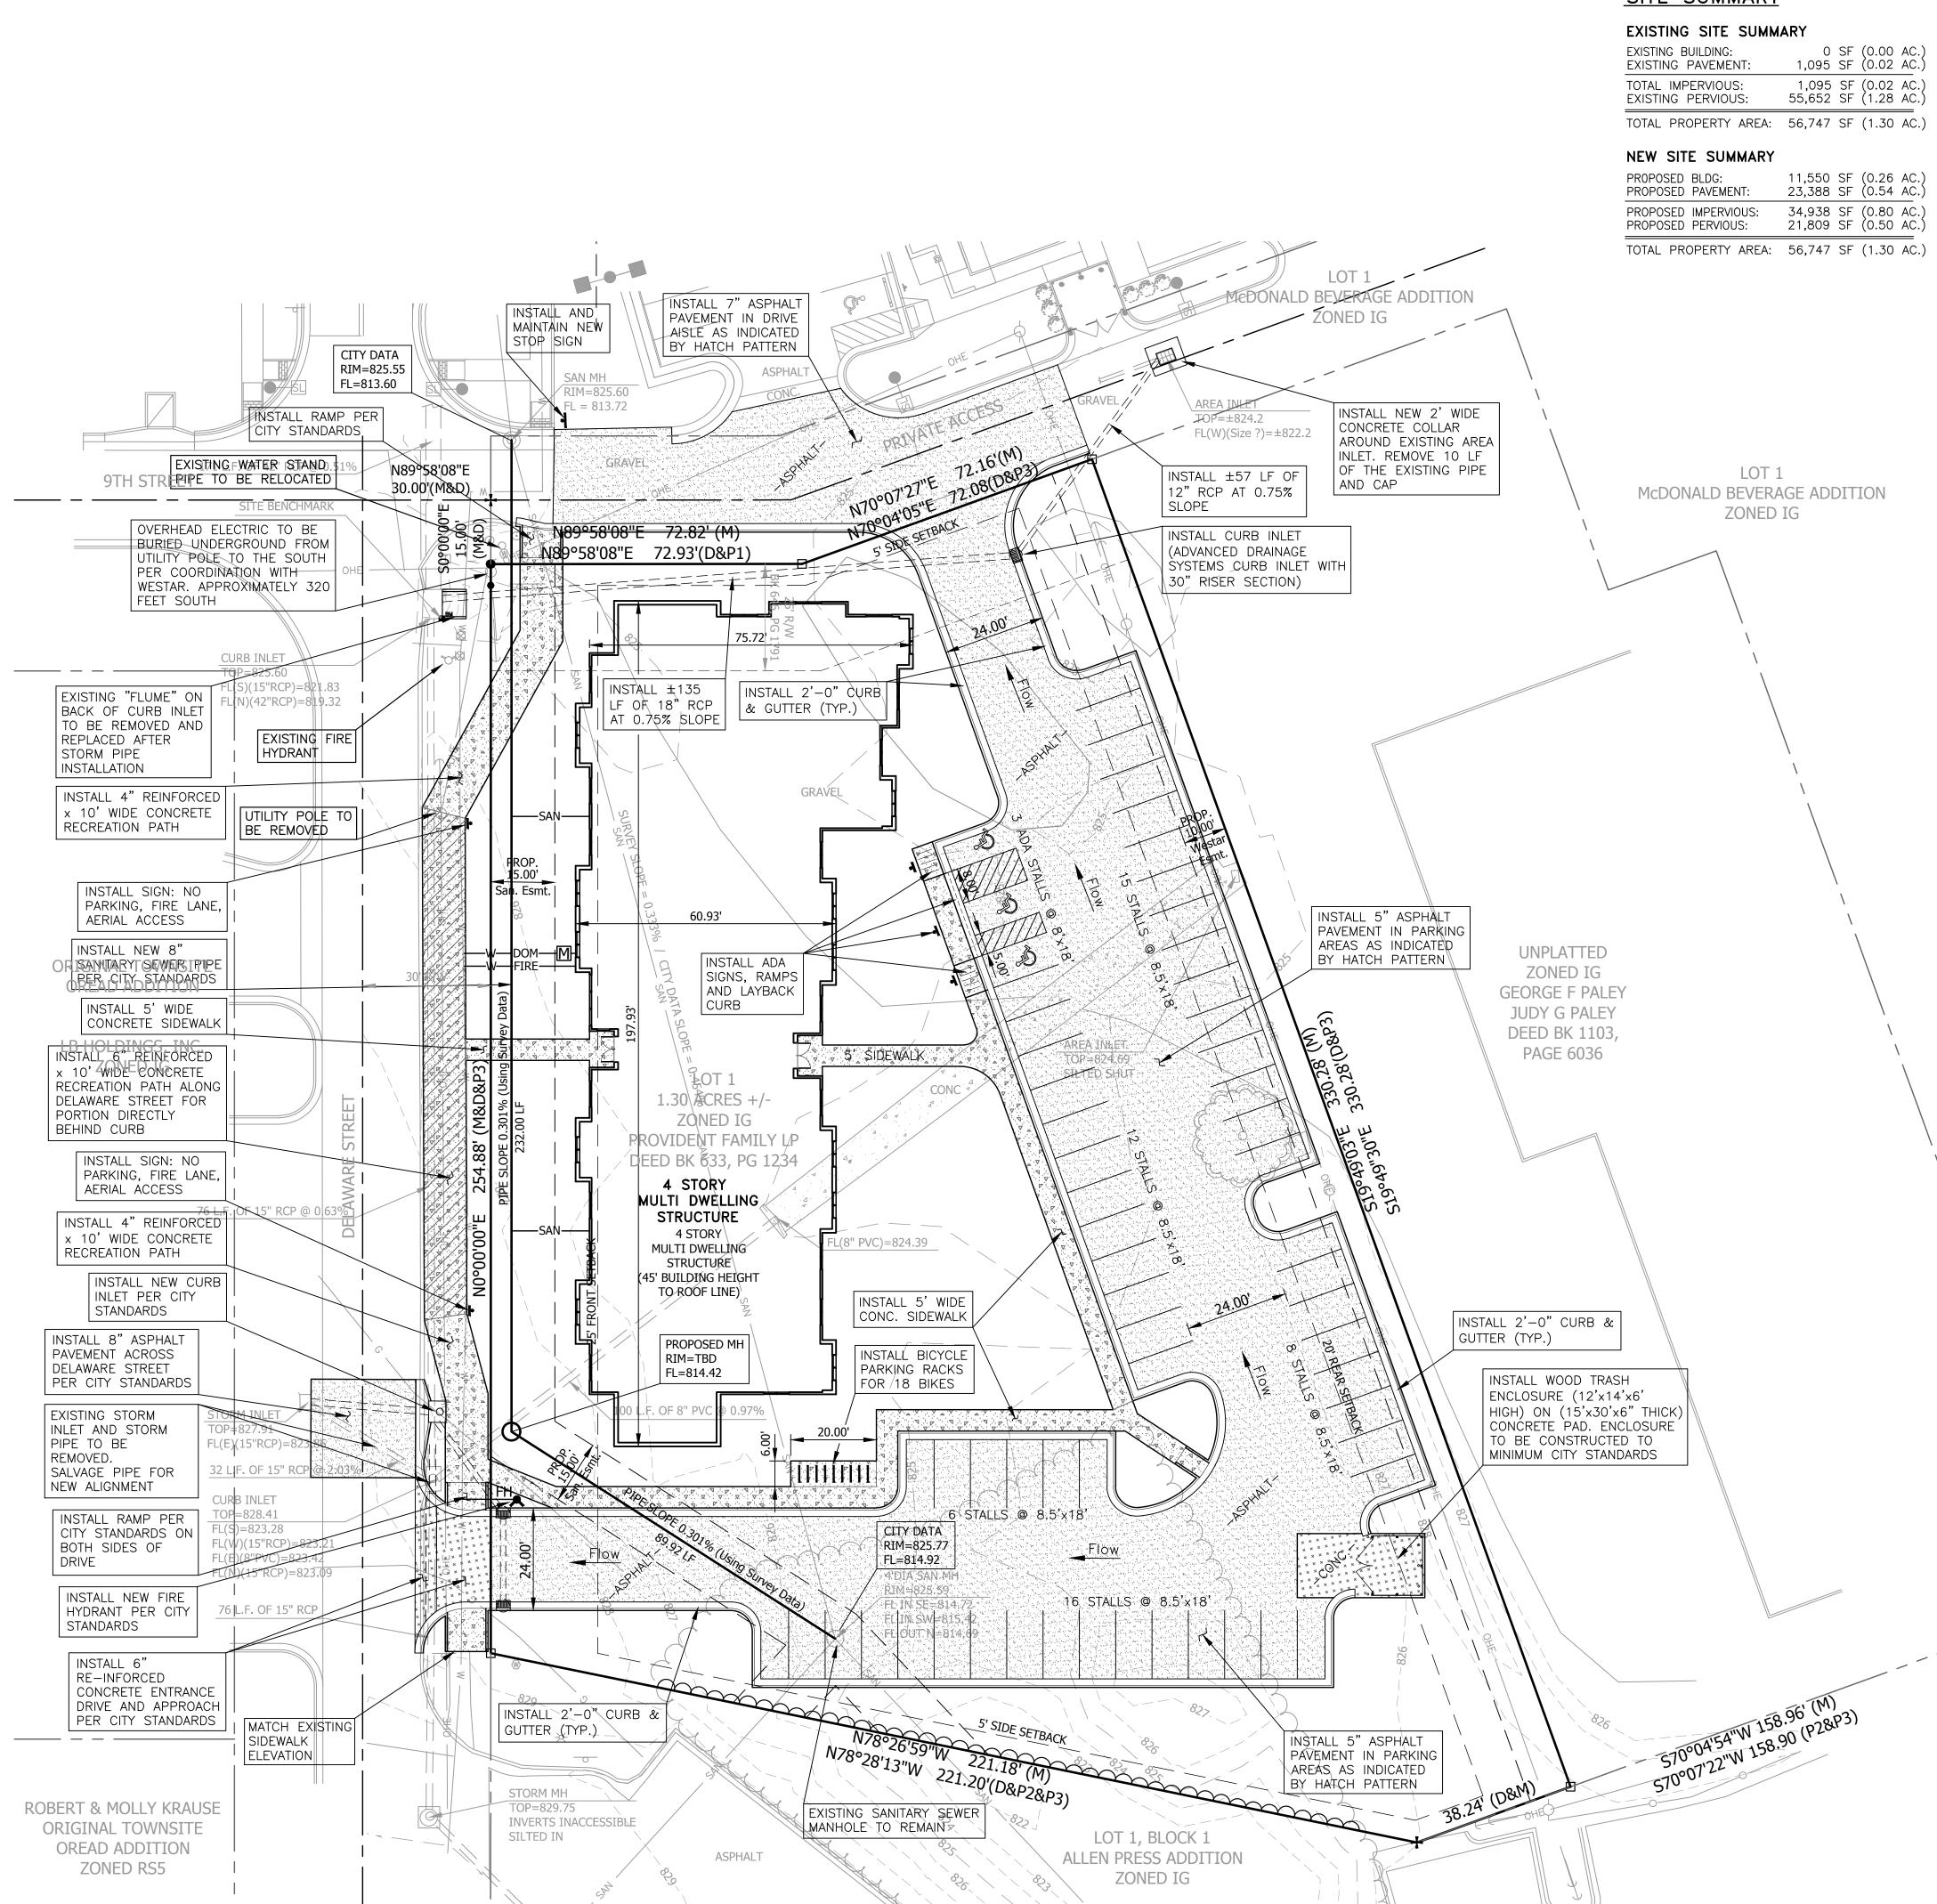

#### **DESCRIPTION:**

A TRACT OF LAND PREVIOUSLY RECORDED IN BOOK 633 PAGE 1234 AND PAGE 1235, IN THE NORTHEAST QUARTER OF SECTION 31, TOWNSHIP 12 SOUTH, RANGE 20 EAST OF THE 6TH P.M., CITY OF LAWRENCE, DOUGLAS COUNTY, KANSAS, DESCRIBED AS FOLLOWS:

BEGINNING AT A POINT 30.00 FEET EAST OF THE CENTERLINE OF DELAWARE STREET AND 15.00 FEET SOUTH OF THE CENTERLINE OF 9TH STREET, SAID POINT BEING THE SOUTHWEST CORNER OF 30 FOOT WIDE STRIP OF LAND IN MCDONALD BEVERAGE ADDITION; THENCE ON AN ASSUMED BEARING OF NORTH 89 DEGREES 58 MINUTES 08 EAST ALONG THE SOUTH LINE OF SAID 30 FEET WIDE STRIP 72.93 FEET; THENCE NORTH 70 DEGREES 04 MINUTES 05 SECONDS EAST ALONG THE SOUTH LINE OF SAID 30 FEET WIDE STRIP, 72.08 FEET; THENCE SOUTH 19 DEGREES 49 MINUTES 30 SECONDS EAST, 330.28 FEET TO THE NORTH LINE OF A TRACT RECORDED IN BOOK 379, PAGE 1177, 38.24 FEET; THENCE NORTH 78 DEGREES 28 MINUTES 13 SECONDS WEST ALONG THE NORTH LINE OF SAID TRACT 221.20 FEET TO THE EAST LINE OF DELAWARE STREET; THENCE NORTH 00 DEGREES 00 MINUTES 00 SECONDS EAST ALONG THE EAST LINE OF DELAWARE STREET 254.88 FEET TO THE POINT OF BEGINNING. CONTAINING 1.30 ACRES MORE OR LESS.

#### SITE SUMMARY

GROSS AREA: 1.30 ACRES± EXISTING RIGHT-OF-WAY: 0.09 ACRES±

#### ANNOTATIONS

(M) (D) (P1) (P2) (P3) R/W RIGHT OF WAY

### MINIMUM FFE FOR STRUCTURES

THE MINIMUM FINISHED FLOOR ELEVATION FOR ALL STRUCTURES ON THIS PROPERTY SHALL BE NO LOWER THAN ELEVATION - TO BE DETERMINED

RIGHT-OF-WAY TO BE DEDICATED: 0.00 ACRES± TOTAL NUMBER OF LOTS: 1 = 1.30 ACRES $\pm$ 

MEASURED BEARING AND DISTANCE

DEED BEARING AND DISTANCE PLAT BEARING AND DISTANCE MCDONALD BEVERAGE ADDITION (PLAT BK P15, PG 436) PLAT BEARING AND DISTANCE ALLEN PRESS ADDITION (PLAT BK P17, PG 185) PLAT BEARING AND DISTANCE PERIDIAN PLAT OF SURVEY (BK 736, PG 788)

## BENCHMARK

NGS BM # M368 ELEVATION 826.23 NAVD 88 SITE BM 'D' CUT ON SE COR INLET @ NW COR PROPERTY ELEVATION 825.75 NAVD 88

#### MONUMENTATION

- □ FOUND REBAR, SIZE NOTED, ORIGIN UNKNOWN UNLESS OTHERWISE NOTED
- SET 5/8" x 24" REBAR WITH CLS14 ID CAP
- ✤ SET '+' CHISLED IN CONCRETE

#### SITE SUMMARY

LAYOUT SHEET