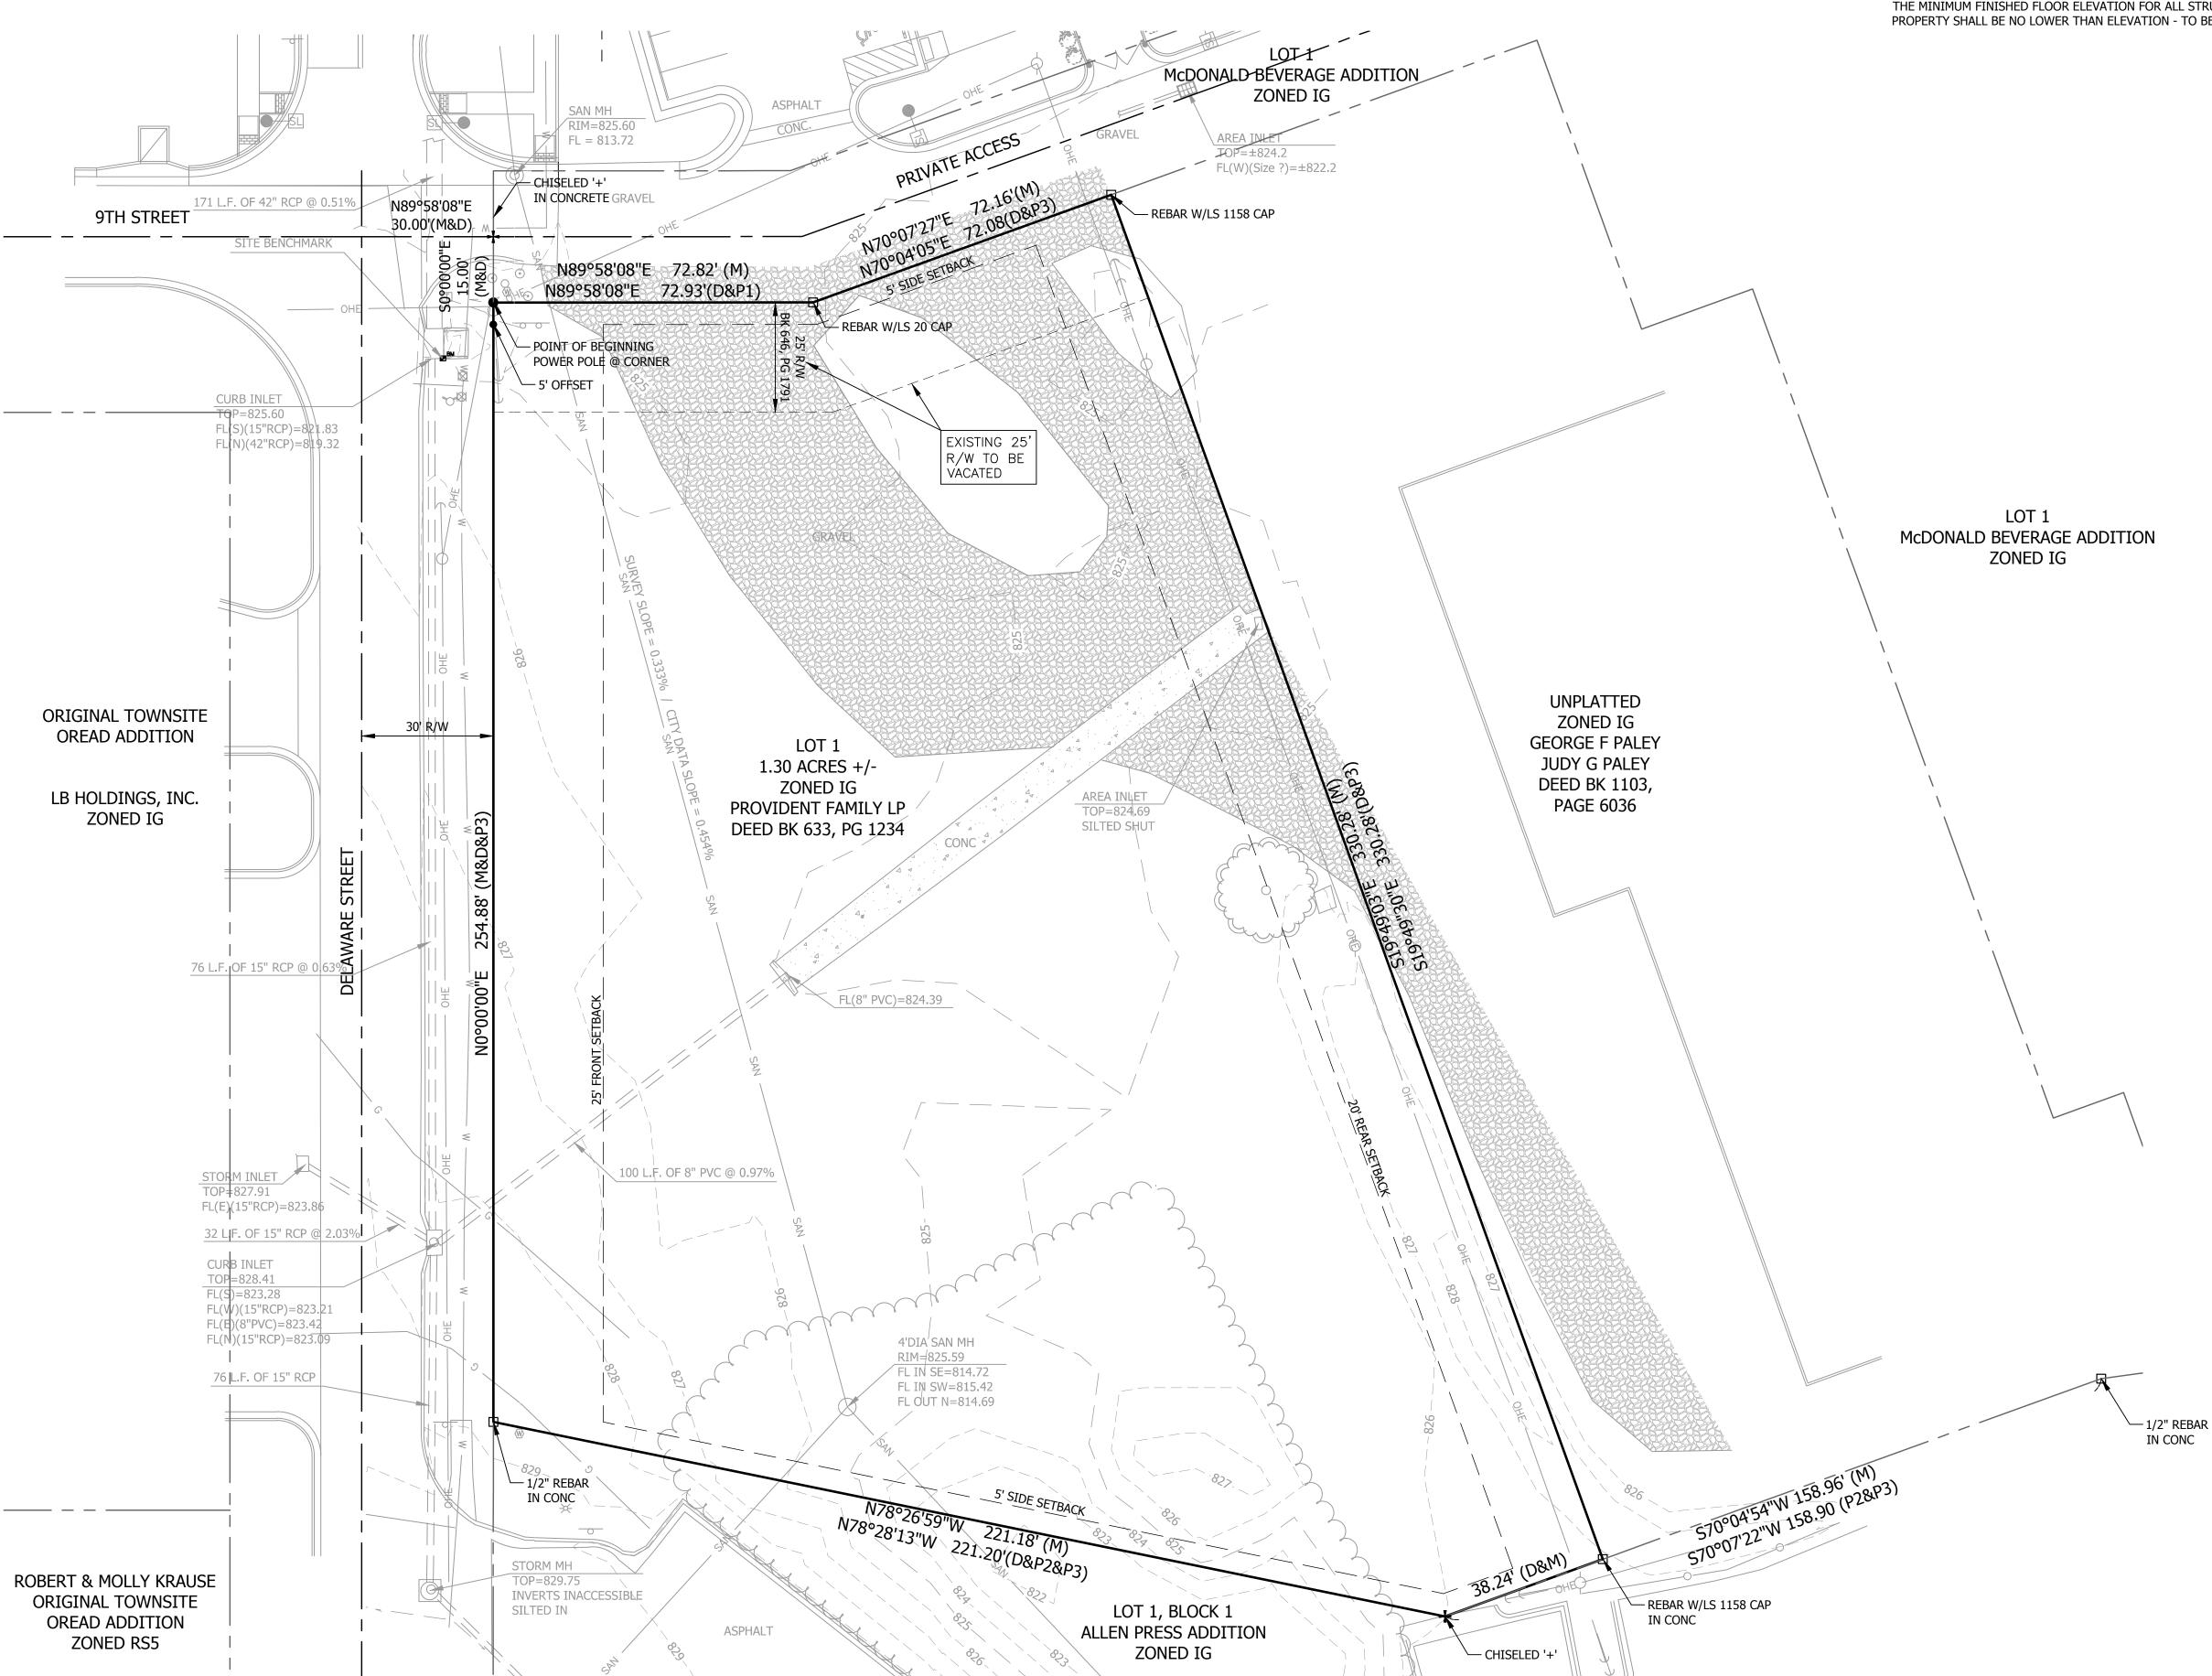

#### **DESCRIPTION:**

A TRACT OF LAND PREVIOUSLY RECORDED IN BOOK 633 PAGE 1234 AND PAGE 1235, IN THE NORTHEAST QUARTER OF SECTION 31, TOWNSHIP 12 SOUTH, RANGE 20 EAST OF THE 6TH P.M., CITY OF LAWRENCE, DOUGLAS COUNTY, KANSAS, DESCRIBED AS FOLLOWS:

BEGINNING AT A POINT 30.00 FEET EAST OF THE CENTERLINE OF DELAWARE STREET AND 15.00 FEET SOUTH OF THE CENTERLINE OF 9TH STREET, SAID POINT BEING THE SOUTHWEST CORNER OF 30 FOOT WIDE STRIP OF LAND IN MCDONALD BEVERAGE ADDITION; THENCE ON AN ASSUMED BEARING OF NORTH 89 DEGREES 58 MINUTES 08 EAST ALONG THE SOUTH LINE OF SAID 30 FEET WIDE STRIP 72.93 FEET; THENCE NORTH 70 DEGREES 04 MINUTES 05 SECONDS EAST ALONG THE SOUTH LINE OF SAID 30 FEET WIDE STRIP, 72.08 FEET; THENCE SOUTH 19 DEGREES 49 MINUTES 30 SECONDS EAST, 330.28 FEET TO THE NORTH LINE OF A TRACT RECORDED IN BOOK 379, PAGE 1177, 38.24 FEET; THENCE NORTH 78 DEGREES 28 MINUTES 13 SECONDS WEST ALONG THE NORTH LINE OF SAID TRACT 221.20 FEET TO THE EAST LINE OF DELAWARE STREET; THENCE NORTH 00 DEGREES 00 MINUTES 00 SECONDS EAST ALONG THE EAST LINE OF DELAWARE STREET 254.88 FEET TO THE POINT OF BEGINNING. CONTAINING 1.30 ACRES MORE OR LESS.

#### SITE SUMMARY

GROSS AREA: 1.30 ACRES± EXISTING RIGHT-OF-WAY: 0.09 ACRES±

#### ANNOTATIONS

(M) (D) (P1) (P2) (P3) R/W RIGHT OF WAY

### MINIMUM FFE FOR STRUCTURES

THE MINIMUM FINISHED FLOOR ELEVATION FOR ALL STRUCTURES ON THIS PROPERTY SHALL BE NO LOWER THAN ELEVATION - TO BE DETERMINED

RIGHT-OF-WAY TO BE DEDICATED: 0.00 ACRES± TOTAL NUMBER OF LOTS: 1 = 1.30 ACRES $\pm$ 

MEASURED BEARING AND DISTANCE

DEED BEARING AND DISTANCE PLAT BEARING AND DISTANCE MCDONALD BEVERAGE ADDITION (PLAT BK P15, PG 436) PLAT BEARING AND DISTANCE ALLEN PRESS ADDITION (PLAT BK P17, PG 185) PLAT BEARING AND DISTANCE PERIDIAN PLAT OF SURVEY (BK 736, PG 788)

## BENCHMARK

NGS BM # M368 ELEVATION 826.23 NAVD 88 SITE BM 'D' CUT ON SE COR INLET @ NW COR PROPERTY ELEVATION 825.75 NAVD 88

#### MONUMENTATION

- □ FOUND REBAR, SIZE NOTED, ORIGIN UNKNOWN UNLESS OTHERWISE NOTED
- SET 5/8" x 24" REBAR WITH CLS14 ID CAP
- ✤ SET '+' CHISLED IN CONCRETE