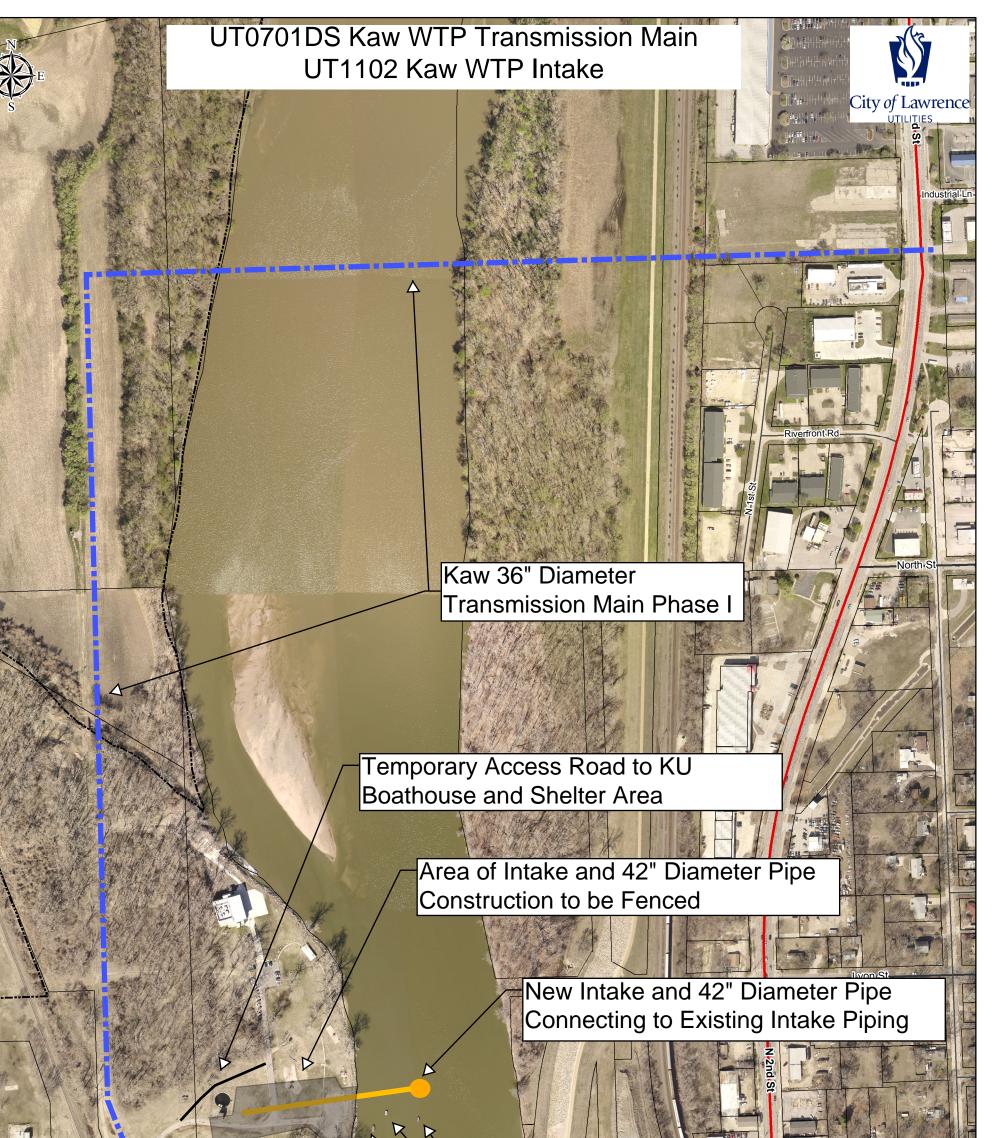

and the second of the second s

Existing Abandoned Intakes to be Removed

## Operational Intake to be Modified and the Area Dredged

135 270

540

810

0

-Locust-S