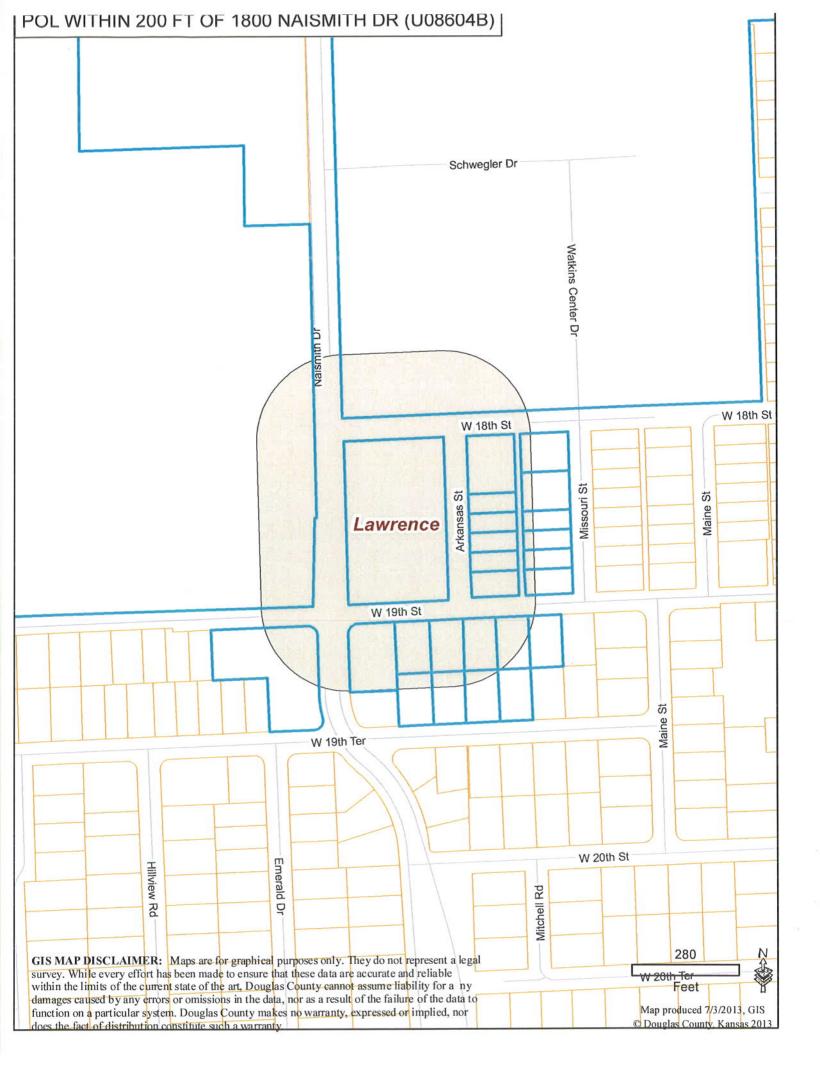

## Section 2. Background Information.

A) Describe the legal description of the proposed vacation. What is proposed to be vacated? (e.g. Right-of-way, utility easement, drainage easement).

Alley Right-of-Way described as 15 feet x 400 feet Alley Right-of-Way associated

with Lots 1-16, Block 27, in University Place Annex, an addition to the city of Lawrence, Douglas County, Kansas. Also a 15 feet x 20 feet portion of 19th Street that is adjacent to the Alley R.O.W.

**B)** Describe the purpose or reason for seeking the proposed vacation: For Building improvements Permit at 1800 Naismith Drive, Lawrence Kansas.

- C) Attach a copy of the plat of record of the property, indicating the location of the proposed vacation. (See Pgs. 3 and 4)
- D) Attach a copy of the <u>legal description</u> for the portion of the easement or right-of-way which is to be vacated. (See Pg. 5)