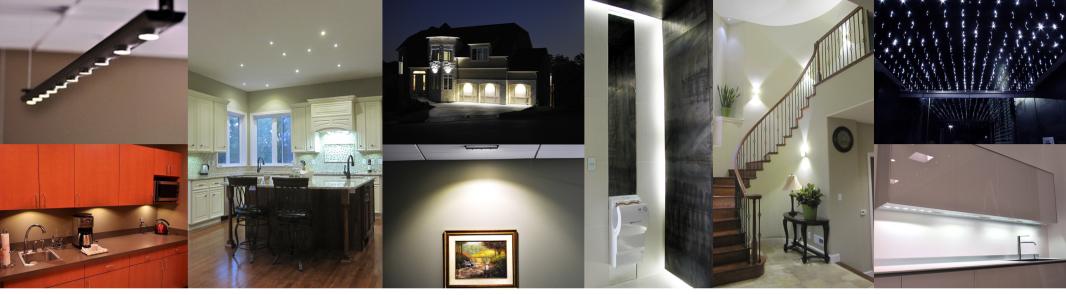

## <u>sunlite</u>

Sunlite is a local company (Lawrence, KS) with 17 years of experience in the field of LEDs, manufacturing lights for warehouse ceiling bays to under kitchen cabinets. As a vertically integrated company, Sunlite controlls all aspects of production and design. With Application- Specific LEDs (patent pending) the unsurpassed heat dissipation and durability of Sunlite products is without question.

## Why We're Unique:

LISTED E338721

Sunlite's LED lights use Sunlite's proprietary AS-LEDs (Application Specific LEDs), which are designed for perfect integration with each light. While other manufacturers take the extra step of putting their LEDs on a MC-PCB board and use plastic coverings, we encase our AS-LEDs directly in aluminum housing. **Thus, the unsurpassed durability and heat dissipation of our designs catapult our lights to the top in terms of lifetime, efficiency, and brightness**.