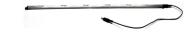

## SunStrip 40

Length: 4 in (1 LED module/480 lm) - \$72 12 in (2 LED modules/1,000 lm) - \$115 24 in (3 LED modules/1,800 lm) - \$185 24 in (5 LED modules/2,500 lm) - \$218 48 in (10 LED modules/5,000 lm) - \$360 Width: 1.6 in

Height: 0.4in Color Temperature: 3500K or 5500K

SunStrip 30 - \$80 Length: 12 in (2 LED modules/1,200 lm) Width: 1.18 in Height: 0.85 in Color Temperature: 3500K or 5500K

SunStrip 10 - \$105 Length: 20 in (6 LEDs/540 lm) Width: 0.4 in Height: 0.31 in Color Temperature: 3500K or 5500K