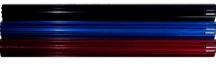

## SunStrip 40

Length: 4 in (1 LED module/480 lm) - \$72 12 in (2 LED modules/1,000 lm) - \$115 24 in (3 LED modules/1,800 lm) - \$185 24 in (5 LED modules/2,500 lm) - \$218 48 in (10 LED modules/5,000 lm) - \$360 Width: 1.6 in

Height: 0.4in Color Temperature: 3500K or 5500K

SunStrip 30 - \$80 Length: 12 in (2 LED modules/1,200 lm) Width: 1.18 in Height: 0.85 in Color Temperature: 3500K or 5500K

SunStrip 10 - \$105 Length: 20 in (6 LEDs/540 lm) Width: 0.4 in Height: 0.31 in Color Temperature: 3500K or 5500K