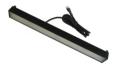

## SunStrip 40

Length: 4 in (1 LED module/480 lm) - \$72 12 in (2 LED modules/1,000 lm) - \$115 24 in (3 LED modules/1,800 lm) - \$185 24 in (5 LED modules/2,500 lm) - \$218 48 in (10 LED modules/5,000 lm) - \$360 Width: 1.6 in

Height: 0.4in Color Temperature: 3500K or 5500K

SunStrip 30 - \$80 Length: 12 in (2 LED modules/1,200 lm) Width: 1.18 in Height: 0.85 in Color Temperature: 3500K or 5500K

SunStrip 10 - \$105 Length: 20 in (6 LEDs/540 lm) Width: 0.4 in Height: 0.31 in Color Temperature: 3500K or 5500K