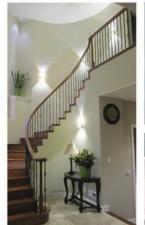

SunStar 25 Style: M1X3 (3 LEDs/500 lm) - \$65 M1X6 (6 LEDs/600 lm) - \$76

Diameter: 1 in Height: 4 in / 5 in Color Temperature: 3500K or 5500K

SunStar 25 Pendant Style: M1X3 (3 LEDs/500 lm) - \$99 M1X6 (6 LEDs/600 lm) - \$110

Diameter: 1 in Height: 5 in - Custom Color Temperature: 3500K or 5500K

SunStar 25 Wall Sconce Kit Style: M2X3 (6 LEDs/1,000 lm) - \$199 M2X6 (12 LEDs/1,200 lm) - \$221 Dimensions: 3.5 in (L) x 4.25 in (W) Height: 8 in Color Temperature: 3500K or 5500K