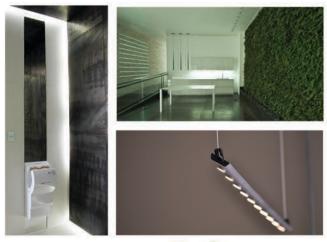

## sunlite

All of Sunlite's lights are dimmable and can be incorperated into a smart lighting system.