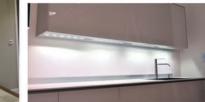

## SunStrip 40

Length: 4 in (1 LED module/480 lm) - \$72 12 in (2 LED modules/1,000 lm) - \$115 24 in (3 LED modules/1,800 lm) - \$185 24 in (5 LED modules/2,500 lm) - \$218 48 in (10 LED modules/5,000 lm) - \$360 Width: 1.6 in

Height: 0.4in Color Temperature: 3500K or 5500K

SunStrip 30 - \$80 Length: 12 in (2 LED modules/1,200 lm) Width: 1.18 in Height: 0.85 in Color Temperature: 3500K or 5500K

SunStrip 10 - \$105 Length: 20 in (6 LEDs/540 lm) Width: 0.4 in Height: 0.31 in Color Temperature: 3500K or 5500K