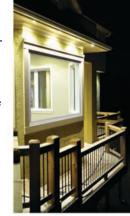

 SunStar 25 Landscape Light Kit
Style: 3 Pack (3 LED modules/500 Im each) - \$300 5 Pack (5 LED modules/500 Im each) - \$500
Diameter: 1 in
Length: 4 in Light + 6.5 in Stake
Color Temperature: 3500K or 5500K