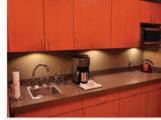

## SunStrip 40

Length: 4 in (1 LED module/480 lm) - \$72 12 in (2 LED modules/1,000 lm) - \$115 24 in (3 LED modules/1,800 lm) - \$185 24 in (5 LED modules/2,500 lm) - \$218 48 in (10 LED modules/5,000 lm) - \$360 Width: 1.6 in

Height: 0.4in Color Temperature: 3500K or 5500K

SunStrip 30 - \$80 Length: 12 in (2 LED modules/1,200 lm) Width: 1.18 in Height: 0.85 in Color Temperature: 3500K or 5500K

SunStrip 10 - \$105 Length: 20 in (6 LEDs/540 lm) Width: 0.4 in Height: 0.31 in Color Temperature: 3500K or 5500K