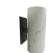

Diameter: 1 in Height: 5 in - Custom Color Temperature: 3500K or 5500K

SunStar 25 Wall Sconce Kit Style: M2X3 (6 LEDs/1,000 lm) - \$199 M2X6 (12 LEDs/1,200 lm) - \$221 Dimensions: 3.5 in (L) x 4.25 in (W) Height: 8 in Color Temperature: 3500K or 5500K