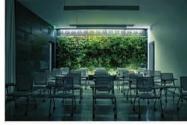

## SunStrip 40

Length: 4 in (1 LED module/480 lm) - \$72 12 in (2 LED modules/1,000 lm) - \$115 24 in (3 LED modules/1,800 lm) - \$185 24 in (5 LED modules/2,500 lm) - \$218 48 in (10 LED modules/5,000 lm) - \$360 Width: 1.6 in

Height: 0.4in Color Temperature: 3500K or 5500K

SunStrip 30 - \$80 Length: 12 in (2 LED modules/1,200 lm) Width: 1.18 in Height: 0.85 in Color Temperature: 3500K or 5500K

SunStrip 10 - \$105 Length: 20 in (6 LEDs/540 lm) Width: 0.4 in Height: 0.31 in Color Temperature: 3500K or 5500K