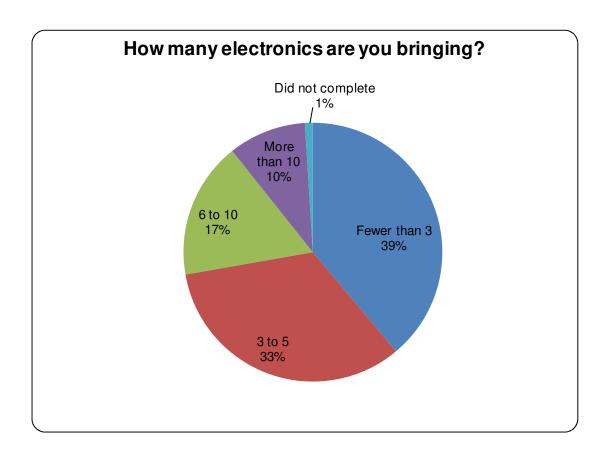

| Total 504 100% |
|----------------|
|----------------|

| How many electronics are you bringing? |                        |  |
|----------------------------------------|------------------------|--|
| 196                                    | 39%                    |  |
| 168                                    | 33%                    |  |
| 86                                     | 17%                    |  |
| 49                                     | 10%                    |  |
| 5                                      | 1%                     |  |
|                                        | 196<br>168<br>86<br>49 |  |

|--|

| What is your zip code? |        |         |
|------------------------|--------|---------|
| City                   | Number | Percent |
| Lawrence               | 463    | 92%     |
| All other Cities       | 30     | 6%      |
| Did not complete       | 11     | 2%      |