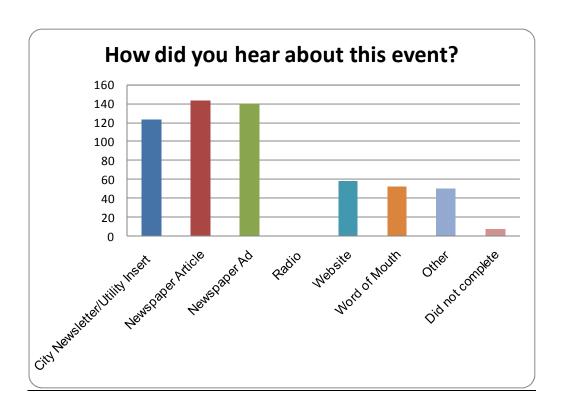

## How did you hear about this event?

| City Newsletter/Utility Insert | 123 | 21% |
|--------------------------------|-----|-----|
| Newspaper Article              | 143 | 25% |
| Newspaper Ad                   | 140 | 24% |
| Radio                          | 1   | 0%  |
| Website                        | 58  | 10% |
| Word of Mouth                  | 52  | 9%  |
| Other                          | 50  | 9%  |
| Did not complete               | 7   | 1%  |

Note: many participants marked more than one answer for this question.

| Where are your electronics from? |     |     |
|----------------------------------|-----|-----|
| Residence                        | 456 | 90% |
| Business                         | 14  | 3%  |
| Both                             | 29  | 6%  |
| Did not complete                 | 5   | 1%  |