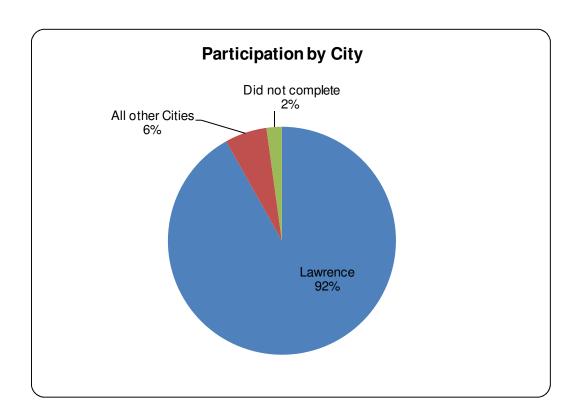

|--|

| What is your zip code? |        |         |
|------------------------|--------|---------|
| City                   | Number | Percent |
| Lawrence               | 463    | 92%     |
| All other Cities       | 30     | 6%      |
| Did not complete       | 11     | 2%      |

| Total | 504 | 100% |
|-------|-----|------|

Note: Other cities included Baldwin City (15), Perry (4), Eudora (3), Lecompton (2), Tonganoxie (1), Oskaloosa (1), Overland Park (1), Linwood (1), Wellsville (1) and Overbrook (1).