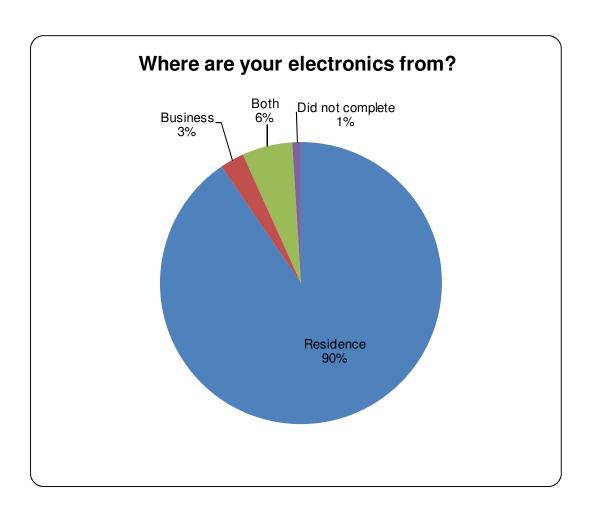

Note: many participants marked more than one answer for this question.

| Where are your electronics from? |     |     |
|----------------------------------|-----|-----|
| Residence                        | 456 | 90% |
| Business                         | 14  | 3%  |
| Both                             | 29  | 6%  |
| Did not complete                 | 5   | 1%  |

| Total 504 100% |
|----------------|
|----------------|

| How many electronics are you bringing? |                        |  |
|----------------------------------------|------------------------|--|
| 196                                    | 39%                    |  |
| 168                                    | 33%                    |  |
| 86                                     | 17%                    |  |
| 49                                     | 10%                    |  |
| 5                                      | 1%                     |  |
|                                        | 196<br>168<br>86<br>49 |  |