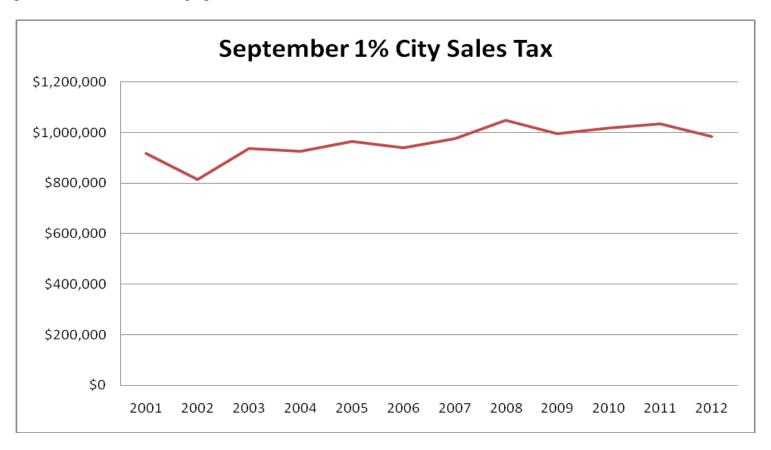

A spreadsheet showing total monthly sales tax distributions since 2001 is <u>attached</u>. Additional sales tax information is provided in the tables and graphs below.