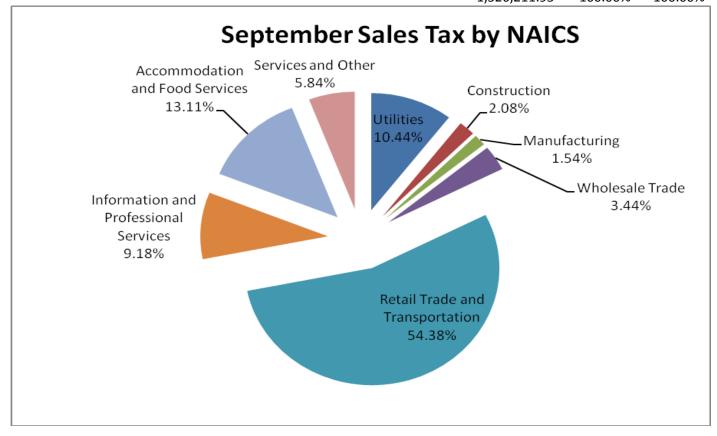

## City of Lawrence 1.55% Sales Tax by NAICS

|       |                                       |              | Sept 2012 | Sept 2011 |
|-------|---------------------------------------|--------------|-----------|-----------|
| NAICS | Description                           | Amount       | Percent   | Percent   |
| 22    | Utilities                             | 159,382.38   | 10.44%    | 8.95%     |
| 23    | Construction                          | 31,677.89    | 2.08%     | 1.80%     |
| 31-33 | Manufacturing                         | 23,483.58    | 1.54%     | 1.55%     |
| 42    | Wholesale Trade                       | 52,547.19    | 3.44%     | 3.85%     |
| 44-49 | Retail Trade and Transportation       | 829,884.42   | 54.38%    | 56.07%    |
| 51-62 | Information and Professional Services | 140,054.63   | 9.18%     | 9.11%     |
| 71-72 | Accommodation and Food Services       | 200,054.81   | 13.11%    | 14.46%    |
| 81-99 | Services and Other                    | 89,127.05    | 5.84%     | 4.21%     |
|       |                                       | 1,526,211.95 | 100.00%   | 100.00%   |