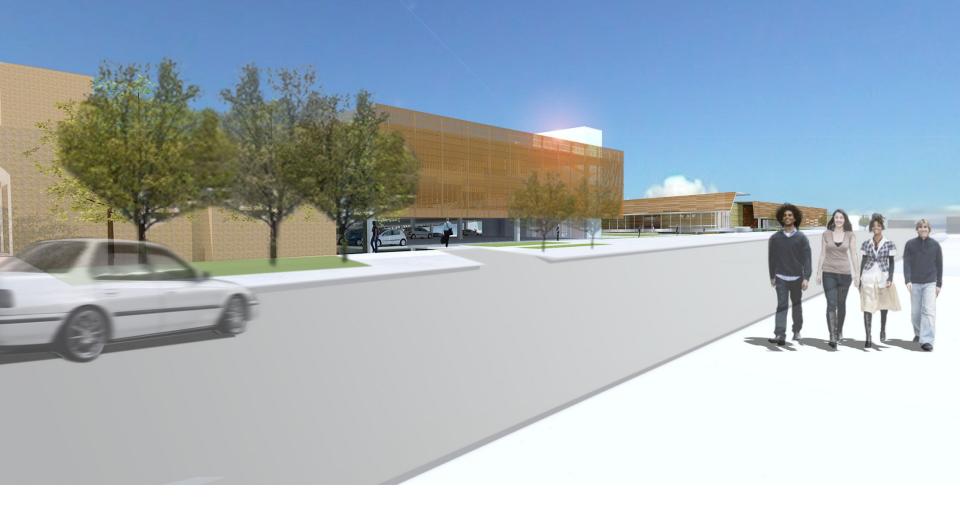

LOOKING EAST FROM PLAZA

gouldevans

glass stair tower at corners

FROM SOUTHEAST

looking north along vermont street