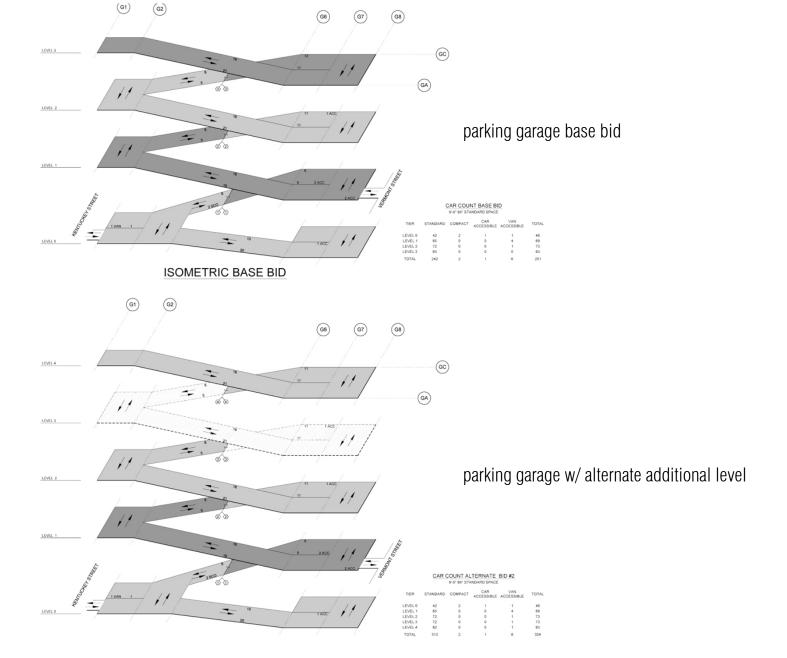

bookshelves / display integrated in core wood wall system

large overhang at main entry

large opening faces kentucky

gouldevans

north gouldevans

elevator and stair tower

perforated copper skin at parking structure