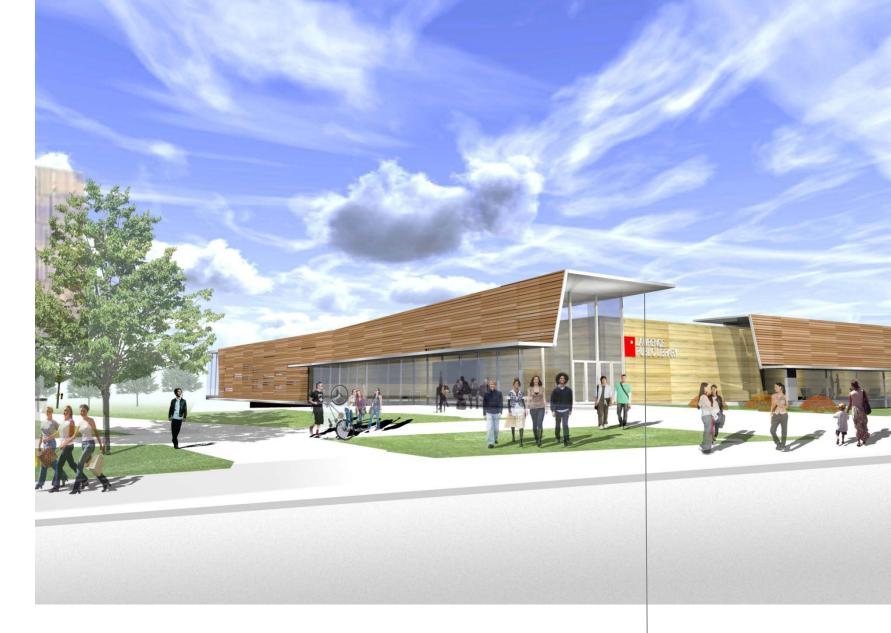

LOOKING EAST FROM PLAZA

gouldevans

glass stair tower at corners

FROM SOUTHEAST

looking north along vermont street