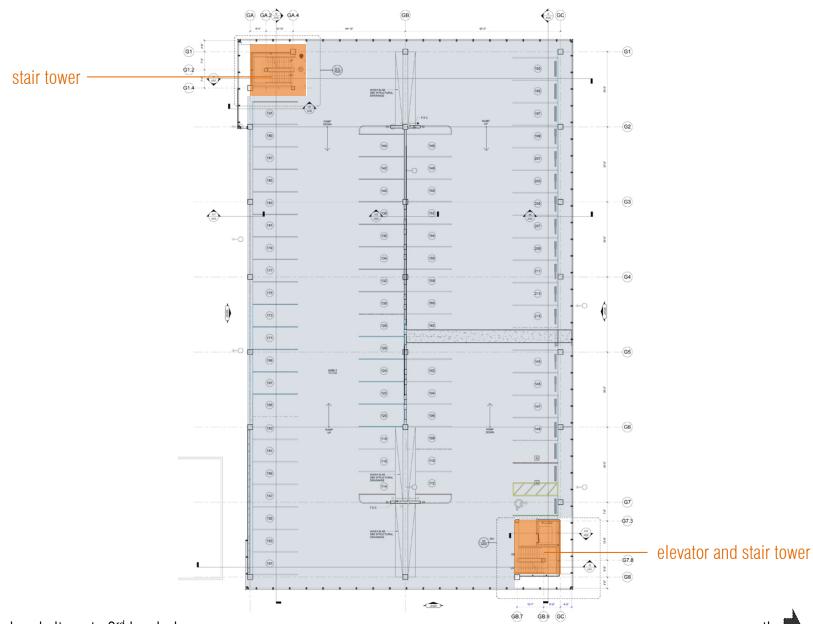

bookshelves / display integrated in core wood wall system

large overhang at main entry

large opening faces kentucky

gouldevans

north gouldevans

elevator and stair tower

perforated copper skin at parking structure