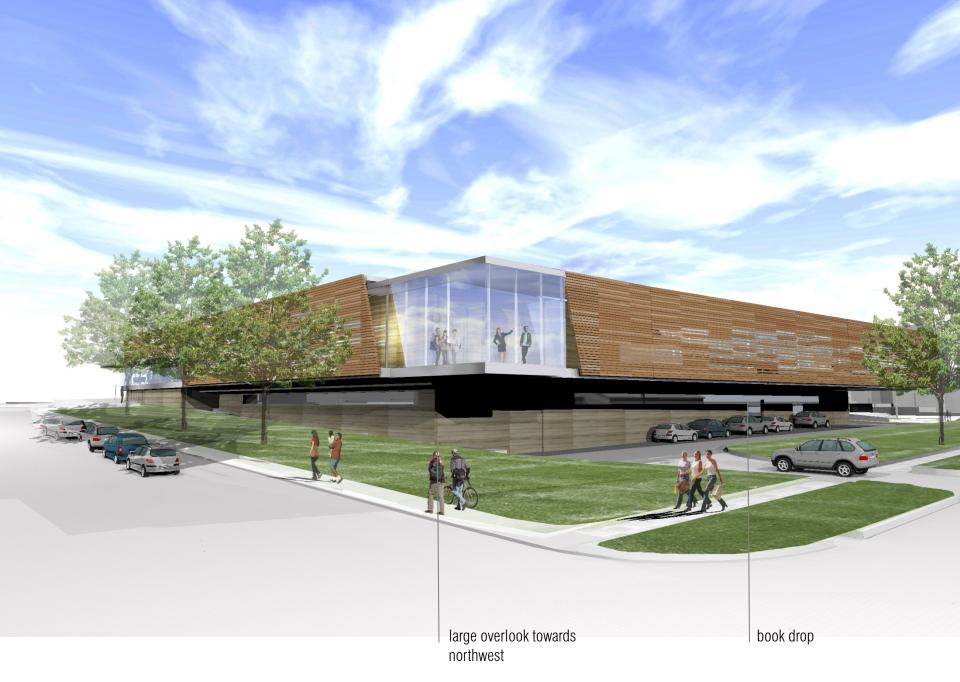

bookshelves / display integrated in core wood wall system

large overhang at main entry

large opening faces kentucky

gouldevans

north gouldevans

elevator and stair tower

perforated copper skin at parking structure