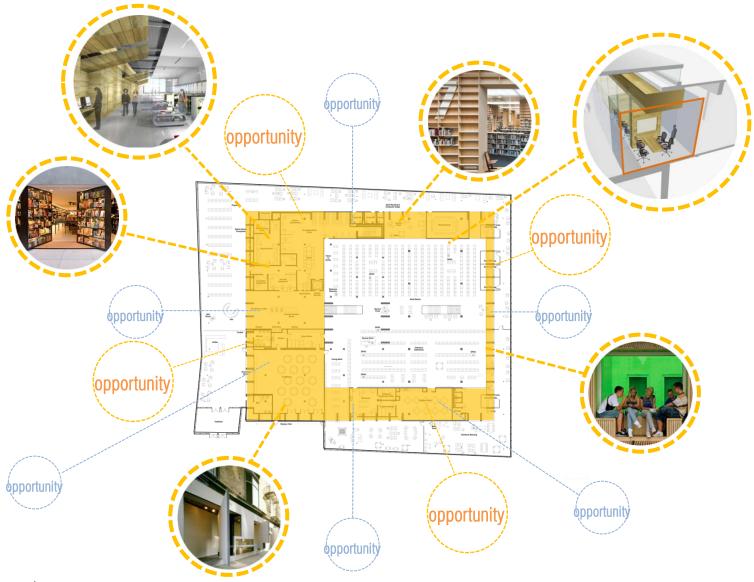

## the library core functions provide multiple opportunities to interact with the community

north gouldevans

tongue and groove planks over exist concrete fins

garage doors at auditorium entry

fiction collection organized in a retail / browsing model

bookshelves / display integrated in core wood wall system

large overhang at main entry

large opening faces kentucky

gouldevans

north gouldevans

elevator and stair tower

perforated copper skin at parking structure

LOOKING EAST FROM PLAZA

gouldevans

glass stair tower at corners

FROM SOUTHEAST

looking north along vermont street