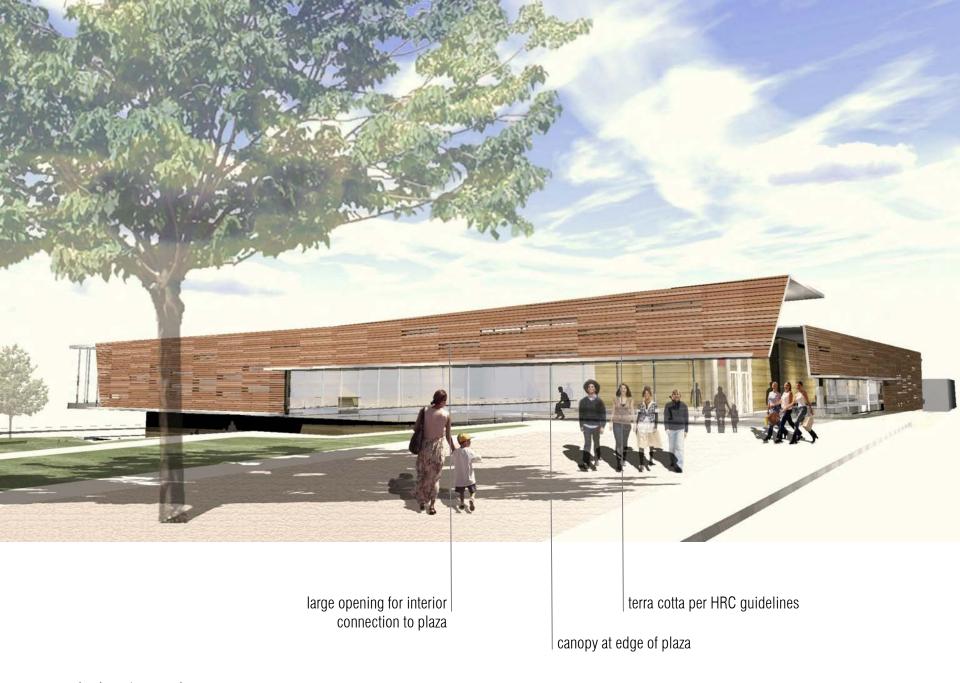

bookshelves / display integrated in core wood wall system

large overhang at main entry

large opening faces kentucky

gouldevans

north gouldevans

elevator and stair tower

perforated copper skin at parking structure

LOOKING EAST FROM PLAZA

gouldevans

glass stair tower at corners

FROM SOUTHEAST

looking north along vermont street