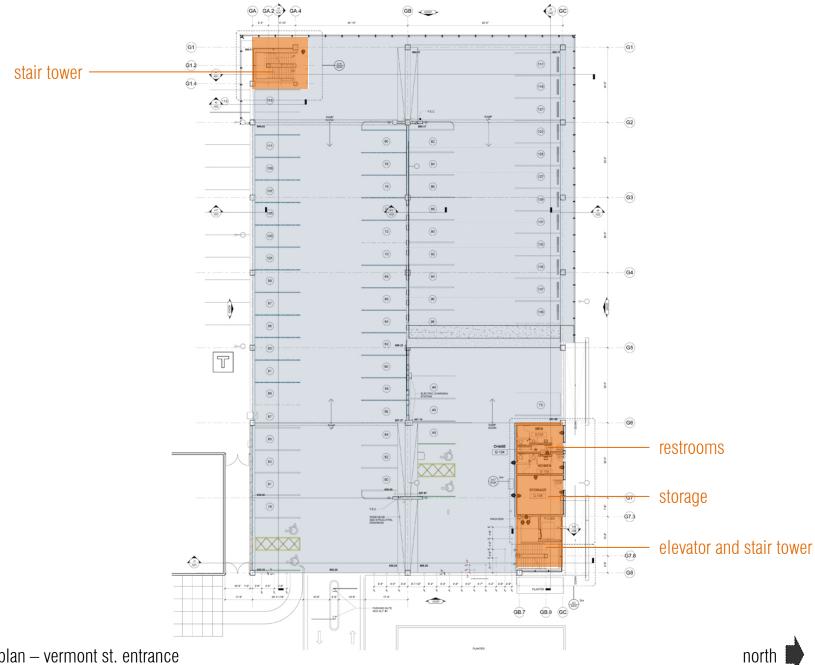

bookshelves / display integrated in core wood wall system

large overhang at main entry

large opening faces kentucky

gouldevans

north gouldevans

elevator and stair tower

perforated copper skin at parking structure