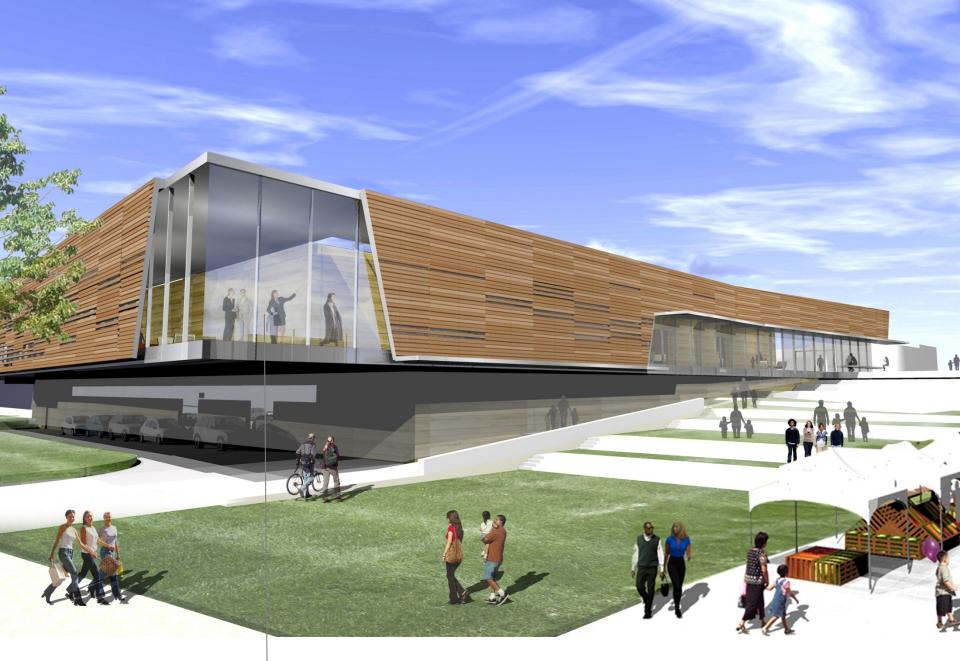

LOOKING EAST FROM PLAZA

gouldevans

glass stair tower at corners

FROM SOUTHEAST

looking north along vermont street