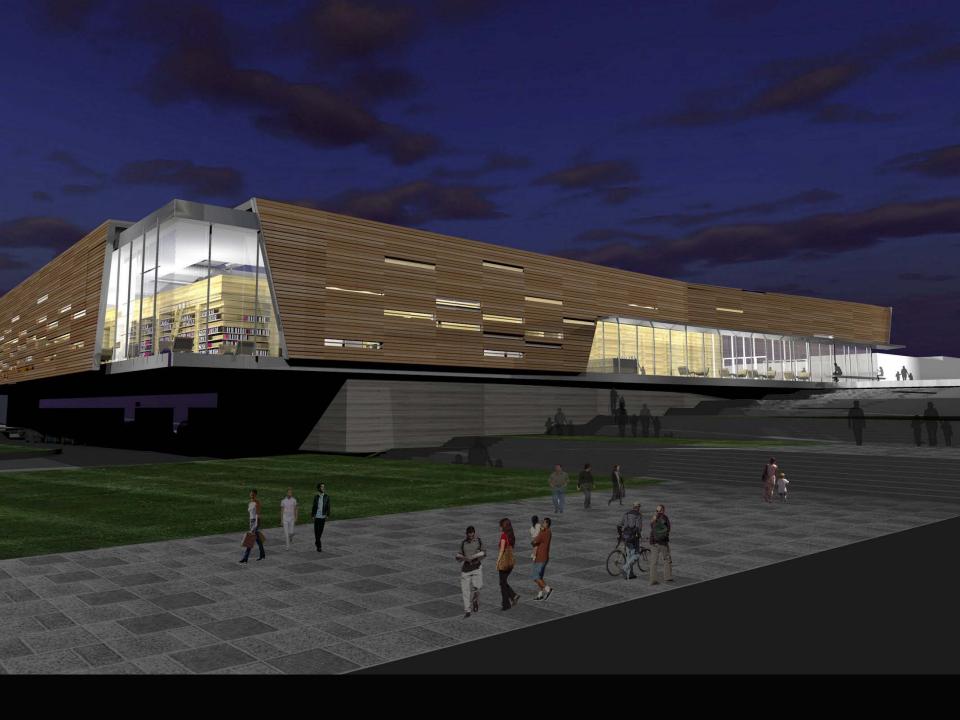

## the library core functions provide multiple opportunities to interact with the community

north gouldevans

tongue and groove planks over exist concrete fins

garage doors at auditorium entry

fiction collection organized in a retail / browsing model

bookshelves / display integrated in core wood wall system

large overhang at main entry

large opening faces kentucky

gouldevans

north gouldevans

elevator and stair tower

perforated copper skin at parking structure

LOOKING EAST FROM PLAZA

gouldevans

glass stair tower at corners

FROM SOUTHEAST

looking north along vermont street