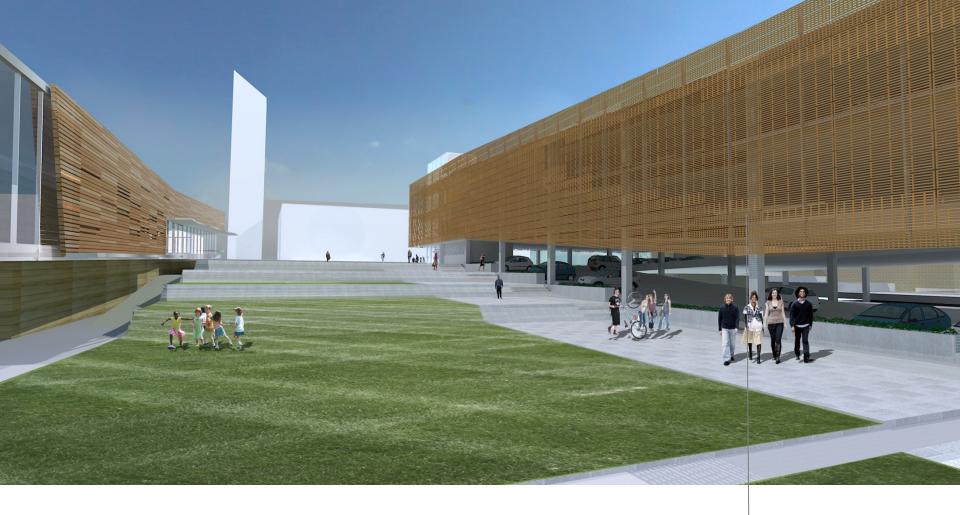

LOOKING EAST FROM PLAZA

gouldevans

glass stair tower at corners

FROM SOUTHEAST

looking north along vermont street