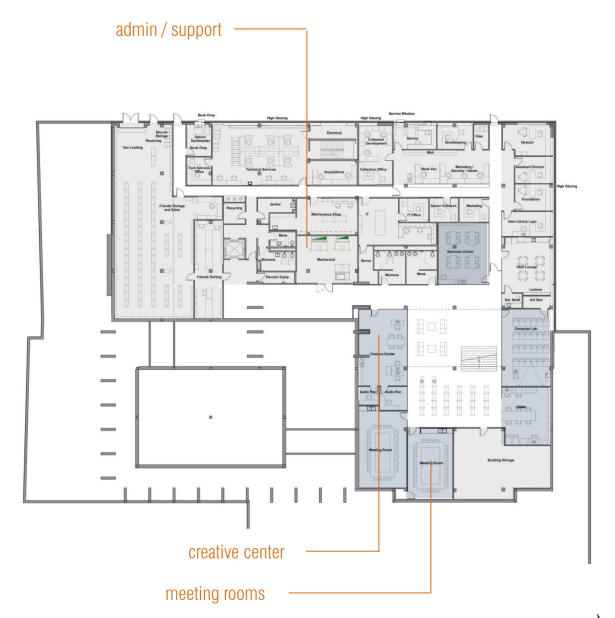

bookshelves / display integrated in core wood wall system

large overhang at main entry

large opening faces kentucky

gouldevans

north gouldevans

elevator and stair tower

perforated copper skin at parking structure