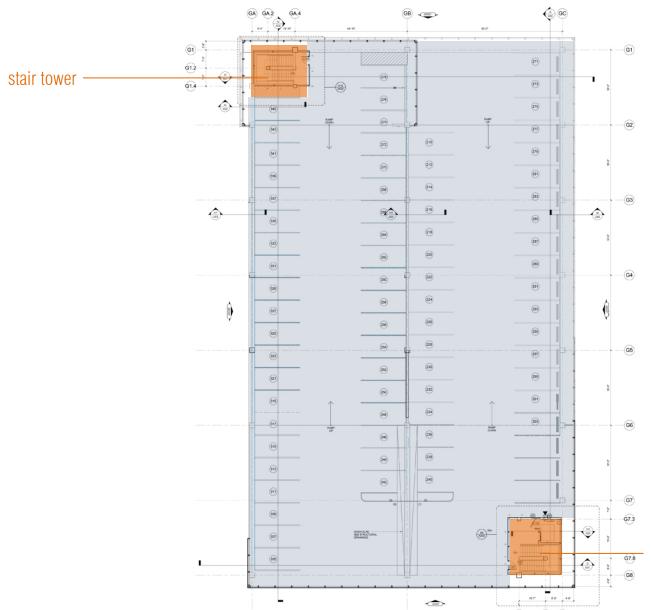

bookshelves / display integrated in core wood wall system

large overhang at main entry

large opening faces kentucky

gouldevans

north gouldevans

elevator and stair tower

perforated copper skin at parking structure