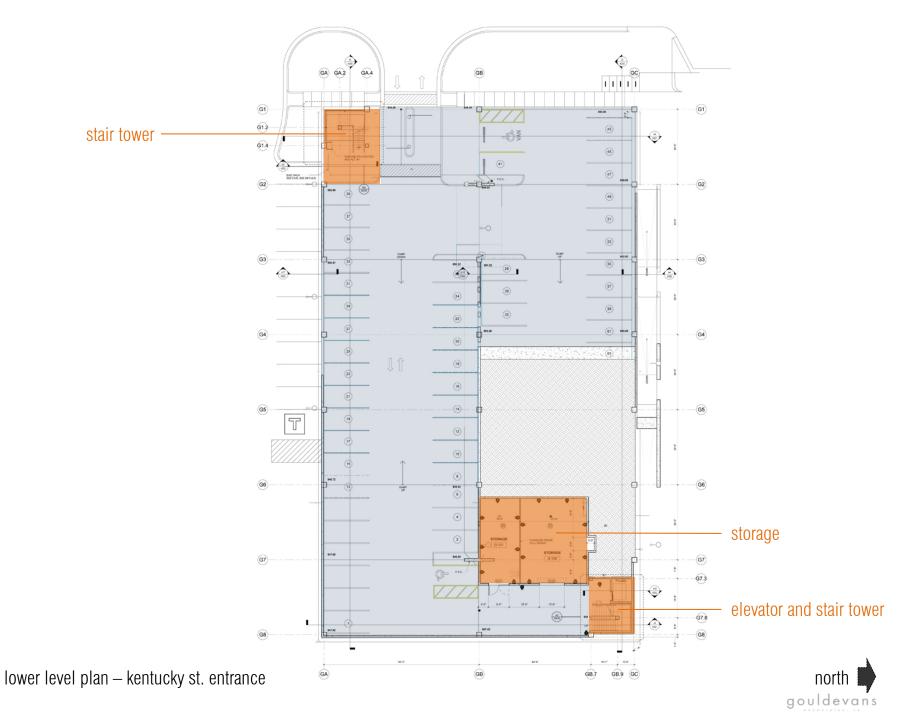

bookshelves / display integrated in core wood wall system

large overhang at main entry

large opening faces kentucky

gouldevans

north gouldevans

elevator and stair tower

perforated copper skin at parking structure