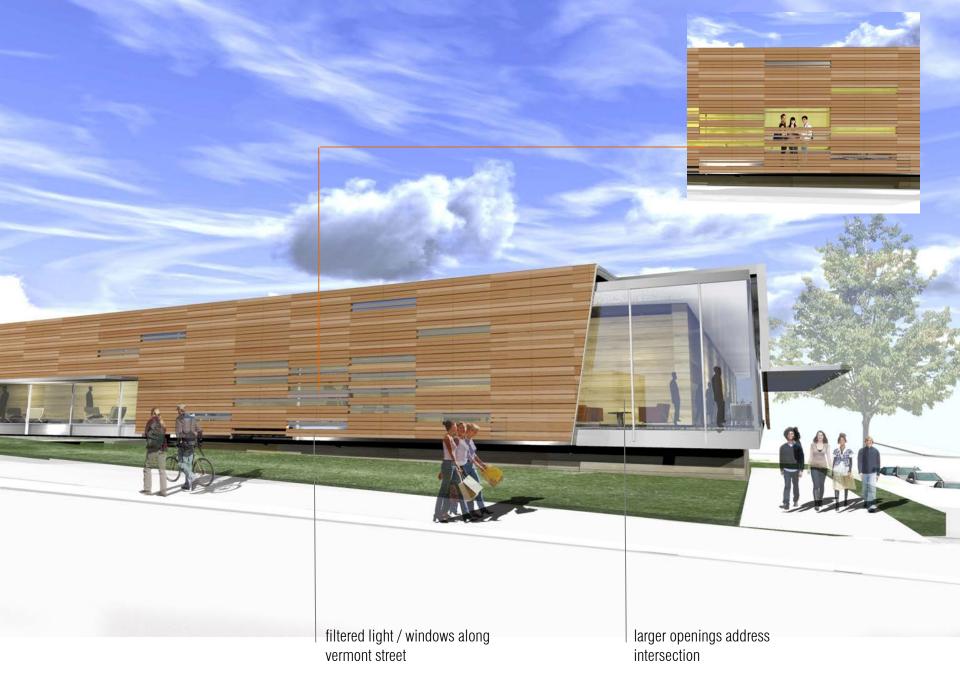

LOOKING EAST FROM PLAZA

gouldevans

glass stair tower at corners

FROM SOUTHEAST

looking north along vermont street