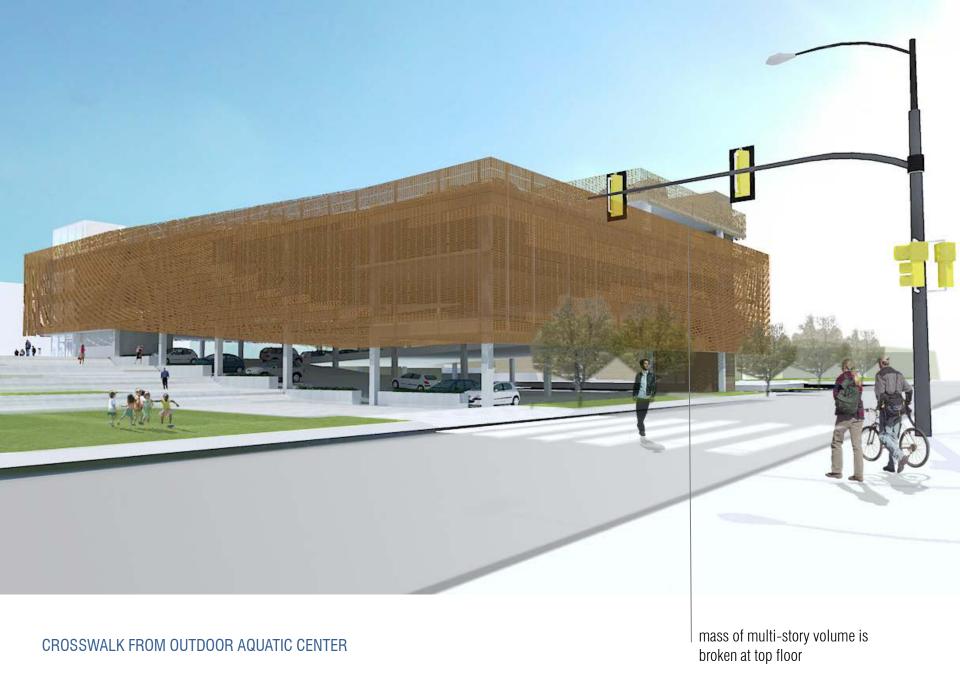

LOOKING EAST FROM PLAZA

gouldevans

glass stair tower at corners

FROM SOUTHEAST

looking north along vermont street