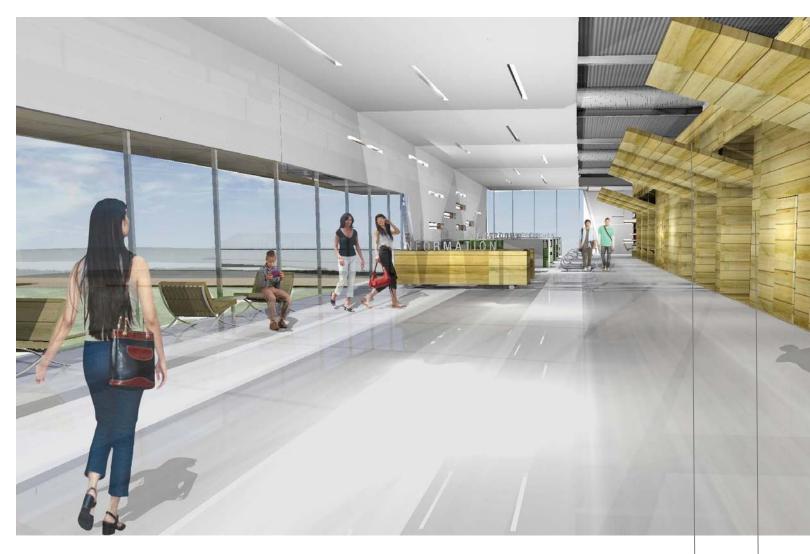

## the library core functions provide multiple opportunities to interact with the community

north gouldevans

tongue and groove planks over exist concrete fins

garage doors at auditorium entry

fiction collection organized in a retail / browsing model

bookshelves / display integrated in core wood wall system

large overhang at main entry

large opening faces kentucky

gouldevans

north gouldevans

elevator and stair tower

perforated copper skin at parking structure