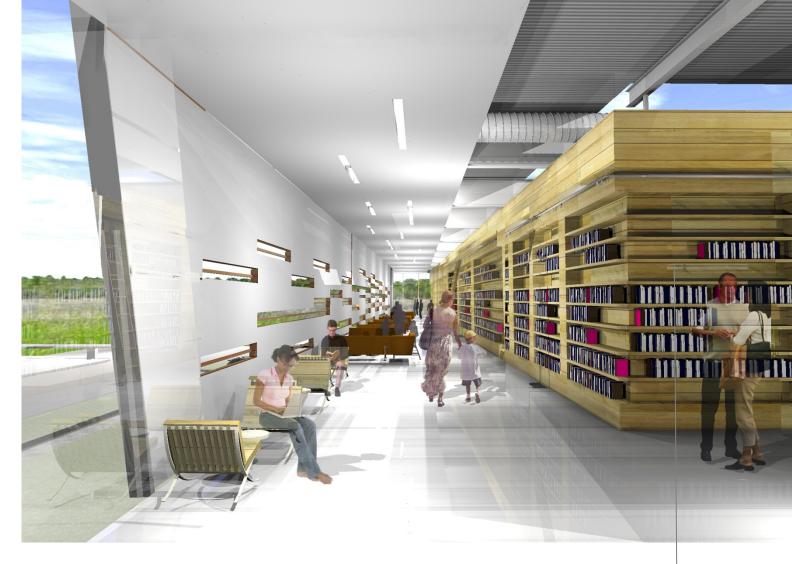

## the library core functions provide multiple opportunities to interact with the community

north gouldevans

tongue and groove planks over exist concrete fins

garage doors at auditorium entry

fiction collection organized in a retail / browsing model

bookshelves / display integrated in core wood wall system

large overhang at main entry

large opening faces kentucky

gouldevans

north gouldevans

elevator and stair tower

perforated copper skin at parking structure