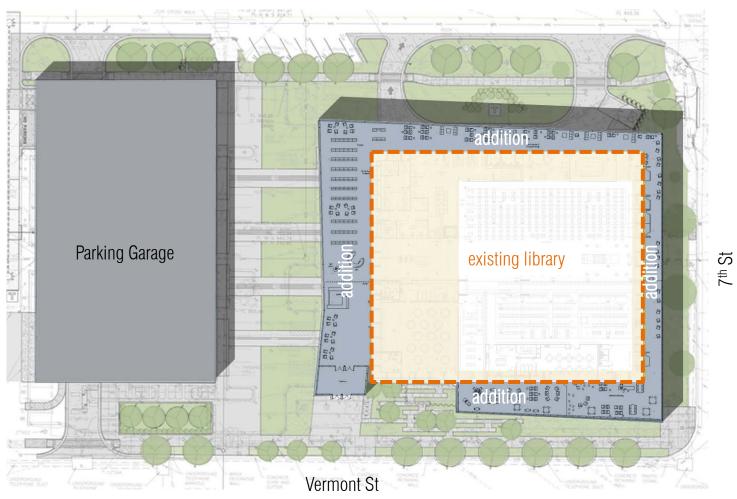

## Kentucky St













## the library core functions provide multiple opportunities to interact with the community



north gouldevans





tongue and groove planks over exist concrete fins

garage doors at auditorium entry





fiction collection organized in a retail / browsing model





bookshelves / display integrated in core wood wall system





large overhang at main entry









large opening faces kentucky











gouldevans



north gouldevans



elevator and stair tower





perforated copper skin at parking structure

LOOKING EAST FROM PLAZA



gouldevans



glass stair tower at corners



FROM SOUTHEAST

looking north along vermont street