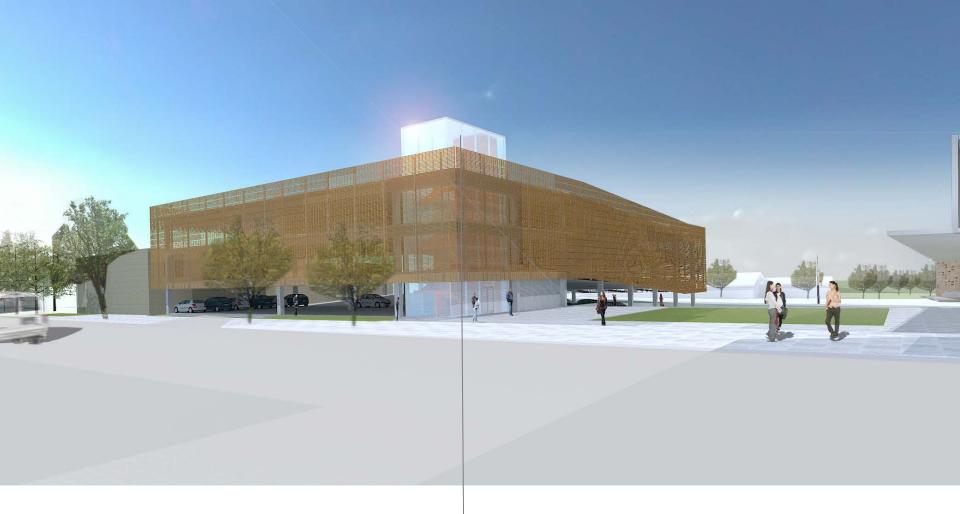

bookshelves / display integrated in core wood wall system

large overhang at main entry

large opening faces kentucky

gouldevans

north gouldevans

elevator and stair tower

perforated copper skin at parking structure

LOOKING EAST FROM PLAZA

gouldevans

glass stair tower at corners

FROM SOUTHEAST

looking north along vermont street