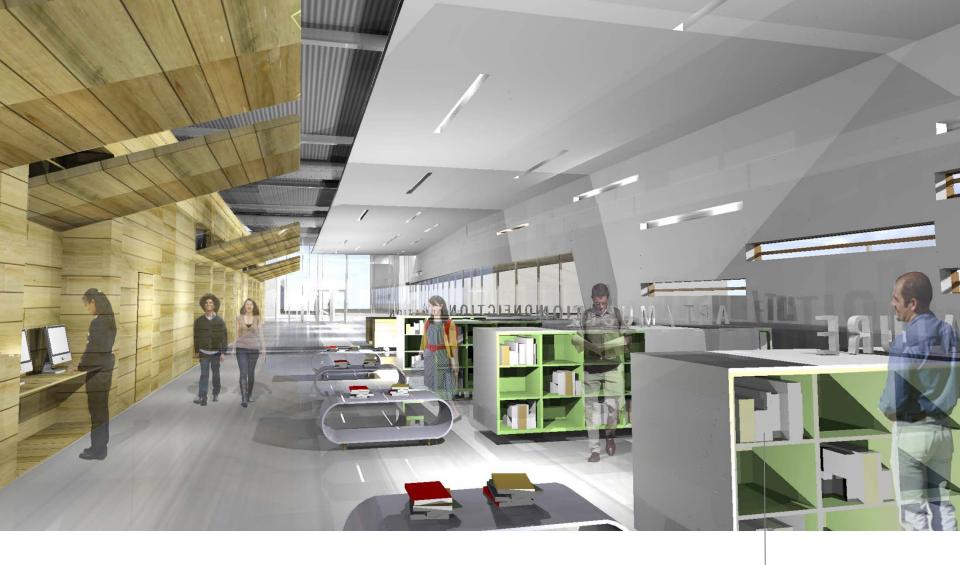

## the library core functions provide multiple opportunities to interact with the community

north gouldevans

tongue and groove planks over exist concrete fins

garage doors at auditorium entry

fiction collection organized in a retail / browsing model

bookshelves / display integrated in core wood wall system

large overhang at main entry

large opening faces kentucky

gouldevans

north gouldevans

elevator and stair tower

perforated copper skin at parking structure