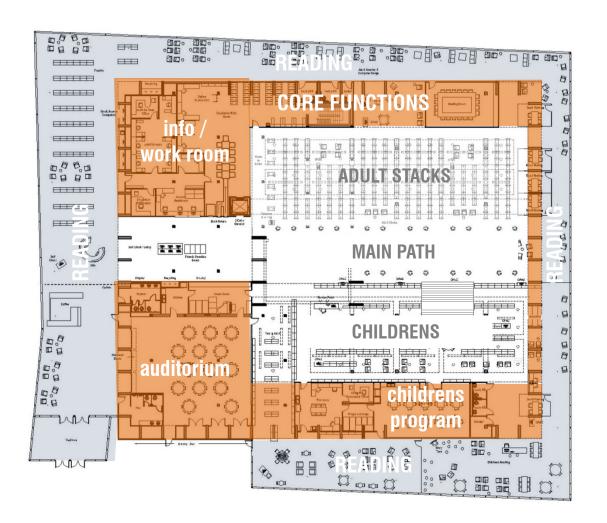

## the library core functions provide multiple opportunities to interact with the community

north gouldevans

tongue and groove planks over exist concrete fins

garage doors at auditorium entry

fiction collection organized in a retail / browsing model