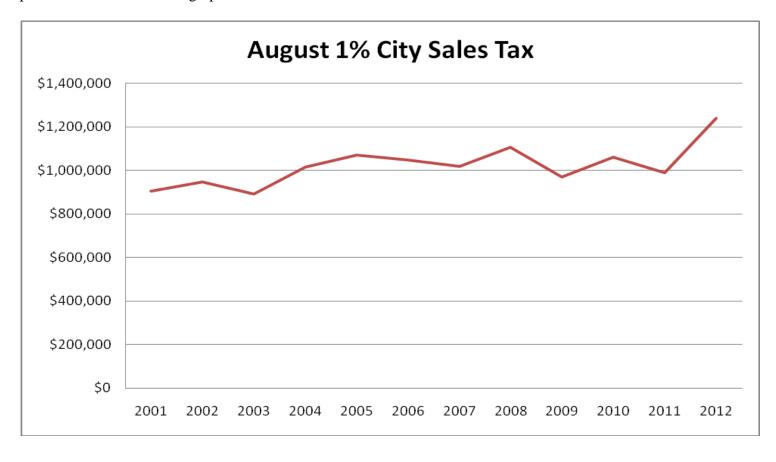

A spreadsheet showing total monthly sales tax distributions since 2001 is <u>attached</u>. Additional sales tax information is provided in the tables and graphs below.