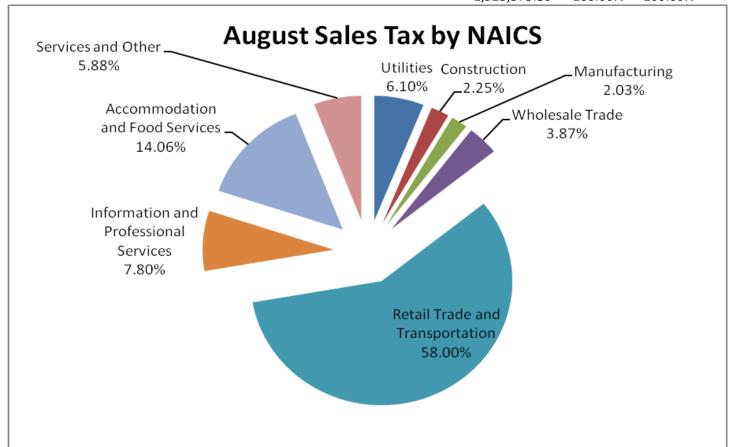

## City of Lawrence 1.55% Sales Tax by NAICS

|       |                                       |              | Aug 2012 | Aug 2011 |
|-------|---------------------------------------|--------------|----------|----------|
| NAICS | Description                           | Amount       | Percent  | Percent  |
| 22    | Utilities                             | 117,421.13   | 6.10%    | 6.92%    |
| 23    | Construction                          | 43,251.84    | 2.25%    | 1.96%    |
| 31-33 | Manufacturing                         | 39,112.15    | 2.03%    | 1.68%    |
| 42    | Wholesale Trade                       | 74,461.35    | 3.87%    | 4.49%    |
| 44-49 | Retail Trade and Transportation       | 1,115,643.67 | 58.00%   | 56.11%   |
| 51-62 | Information and Professional Services | 149,950.39   | 7.80%    | 9.39%    |
| 71-72 | Accommodation and Food Services       | 270,463.67   | 14.06%   | 14.46%   |
| 81-99 | Services and Other                    | 113,071.66   | 5.88%    | 5.00%    |
|       |                                       | 1,923,375.86 | 100.00%  | 100.00%  |