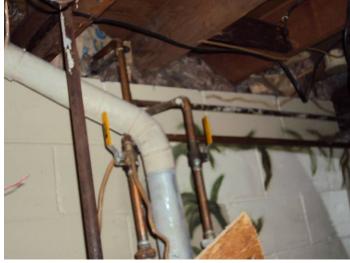

### Front porch - lighting



Exterior – east wall





Interior – front room





(power strip – with power – mounted above doorway)





Open stairwell to basement (front room)



Electrical panel (1st floor/west wall)



battery charger





 $\mathbf{1}^{\text{st}}$  floor — looking north toward back door leading into back porch area:











# 1<sup>st</sup> Floor – north area/interior:













Fire damaged electrical boxes in ceiling (1<sup>st</sup> floor)

Floor – 1<sup>st</sup> floor





#### Basement



Basement – south area:





Make-shift kitchen area in basement













'bedroom' area in basement













## Basement – furnace, bathroom area:









## Rear porch addition (north side)















View from west:





Porch/addition – north side – view from west:



Refrigerator – plugged in and exposed to weather