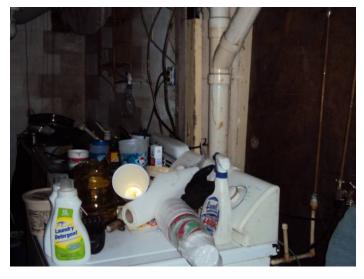

### Front porch - lighting



Exterior – east wall





Interior – front room





(power strip – with power – mounted above doorway)





Open stairwell to basement (front room)



Electrical panel (1st floor/west wall)



battery charger





 $\mathbf{1}^{\text{st}}$  floor — looking north toward back door leading into back porch area:











# 1<sup>st</sup> Floor – north area/interior:













Fire damaged electrical boxes in ceiling (1<sup>st</sup> floor)

Floor – 1<sup>st</sup> floor





#### Basement



Basement – south area:





Make-shift kitchen area in basement













'bedroom' area in basement













## Basement – furnace, bathroom area:









## Rear porch addition (north side)















View from west:





Porch/addition – north side – view from west:



Refrigerator – plugged in and exposed to weather