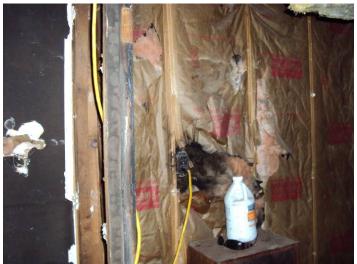

# 1<sup>st</sup> Floor – north area/interior:

Fire damaged electrical boxes in ceiling (1<sup>st</sup> floor)

Floor – 1<sup>st</sup> floor