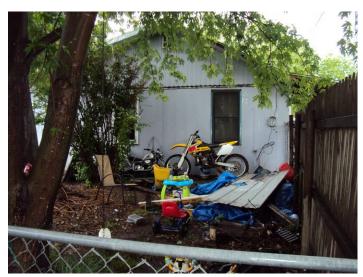

## Rear porch addition (north side)

View from west:

Porch/addition – north side – view from west:

Refrigerator – plugged in and exposed to weather