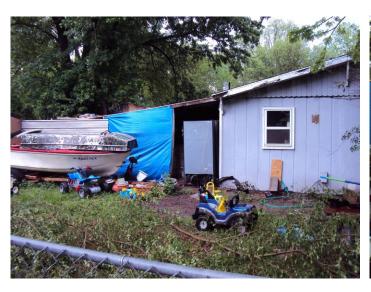

## Rear porch addition (north side)

View from west:

Porch/addition – north side – view from west:

Refrigerator – plugged in and exposed to weather