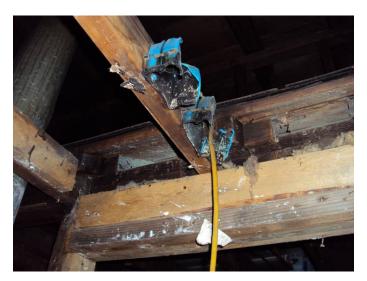

# 1<sup>st</sup> Floor – north area/interior:

Fire damaged electrical boxes in ceiling (1<sup>st</sup> floor)

Floor – 1<sup>st</sup> floor