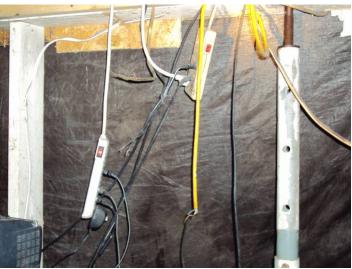

#### Basement

Basement – south area:

Make-shift kitchen area in basement

'bedroom' area in basement