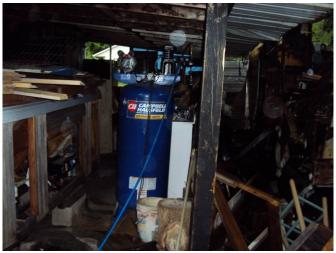

#### Basement

Basement – south area:

Make-shift kitchen area in basement

'bedroom' area in basement