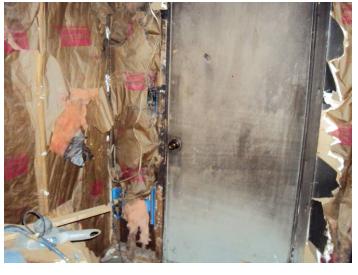

# 1<sup>st</sup> Floor – north area/interior:

Fire damaged electrical boxes in ceiling (1<sup>st</sup> floor)

Floor – 1<sup>st</sup> floor