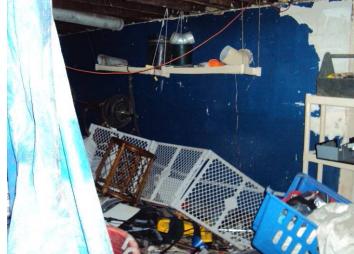

#### Basement

Basement – south area:

Make-shift kitchen area in basement

'bedroom' area in basement