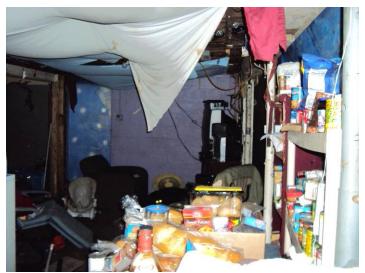

#### Basement

Basement – south area:

Make-shift kitchen area in basement

'bedroom' area in basement