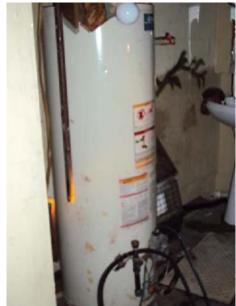

### Front porch - lighting



Exterior – east wall





Interior – front room





(power strip – with power – mounted above doorway)





Open stairwell to basement (front room)



Electrical panel (1st floor/west wall)



battery charger





 $\mathbf{1}^{\text{st}}$  floor — looking north toward back door leading into back porch area:











# 1<sup>st</sup> Floor – north area/interior:













Fire damaged electrical boxes in ceiling (1<sup>st</sup> floor)

Floor – 1<sup>st</sup> floor





#### Basement



Basement – south area:





Make-shift kitchen area in basement













'bedroom' area in basement













## Basement – furnace, bathroom area:









## Rear porch addition (north side)















View from west:





Porch/addition – north side – view from west:



Refrigerator – plugged in and exposed to weather