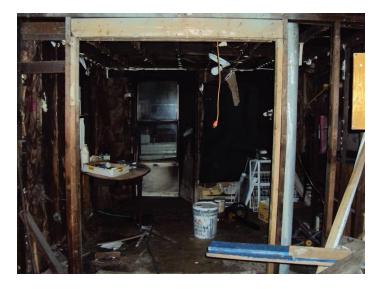

 $\mathbf{1}^{\text{st}}$  floor — looking north toward back door leading into back porch area: