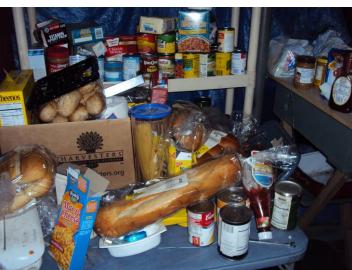

#### Basement

Basement – south area:

Make-shift kitchen area in basement

'bedroom' area in basement