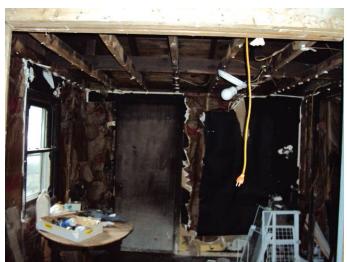

 $\mathbf{1}^{\text{st}}$  floor — looking north toward back door leading into back porch area: