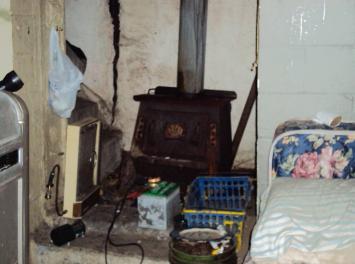

#### Basement

Basement – south area:

Make-shift kitchen area in basement

'bedroom' area in basement