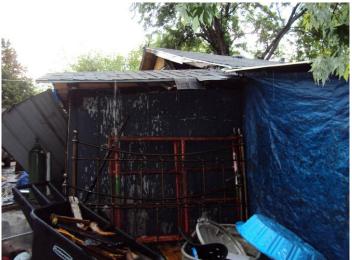

## Rear porch addition (north side)

View from west:

Porch/addition – north side – view from west:

Refrigerator – plugged in and exposed to weather