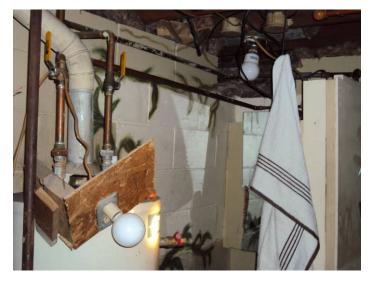

### Front porch - lighting



Exterior – east wall





Interior – front room





(power strip – with power – mounted above doorway)





Open stairwell to basement (front room)



Electrical panel (1st floor/west wall)



battery charger





 $\mathbf{1}^{\text{st}}$  floor — looking north toward back door leading into back porch area:











# 1<sup>st</sup> Floor – north area/interior:













Fire damaged electrical boxes in ceiling (1<sup>st</sup> floor)

Floor – 1<sup>st</sup> floor





#### Basement



Basement – south area:





Make-shift kitchen area in basement













'bedroom' area in basement













## Basement – furnace, bathroom area:









## Rear porch addition (north side)















View from west:





Porch/addition – north side – view from west:



Refrigerator – plugged in and exposed to weather