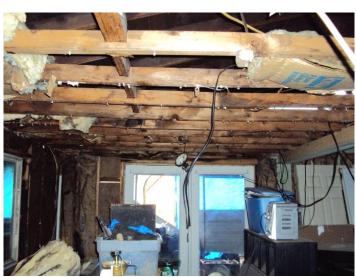

 $\mathbf{1}^{\text{st}}$  floor — looking north toward back door leading into back porch area: