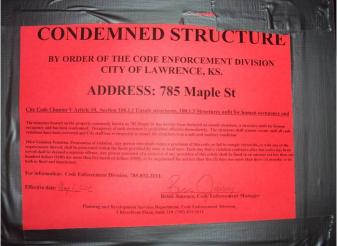

### Front porch - lighting



Exterior – east wall





Interior – front room





(power strip – with power – mounted above doorway)





Open stairwell to basement (front room)



Electrical panel (1st floor/west wall)



battery charger





 $\mathbf{1}^{\text{st}}$  floor — looking north toward back door leading into back porch area:











# 1<sup>st</sup> Floor – north area/interior:













Fire damaged electrical boxes in ceiling (1<sup>st</sup> floor)

Floor – 1<sup>st</sup> floor





#### Basement



Basement – south area:





Make-shift kitchen area in basement













'bedroom' area in basement













## Basement – furnace, bathroom area:









## Rear porch addition (north side)















View from west:





Porch/addition – north side – v