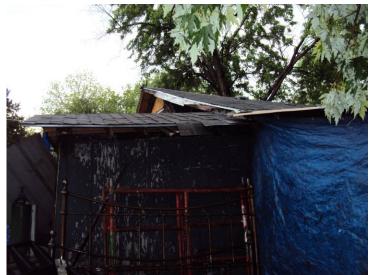

## Rear porch addition (north side)

View from west:

Porch/addition – north side – view from west:

Refrigerator – plugged in and exposed to weather