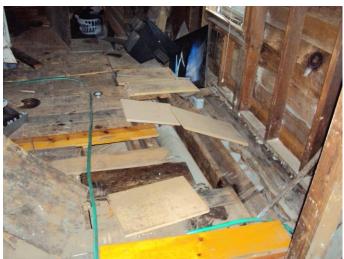

# 1<sup>st</sup> Floor – north area/interior:

Fire damaged electrical boxes in ceiling (1<sup>st</sup> floor)

Floor – 1<sup>st</sup> floor