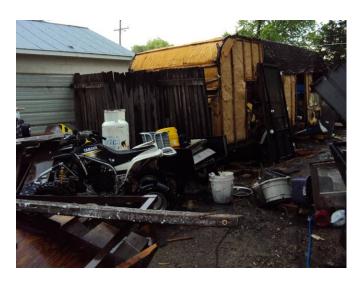

## Rear porch addition (north side)

View from west:

Porch/addition – north side – view from west:

Refrigerator – plugged in and exposed to weather