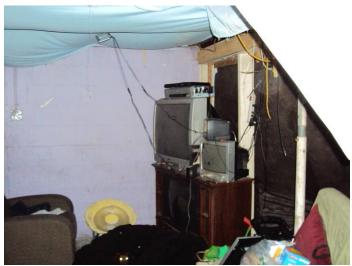

#### Basement

Basement – south area:

Make-shift kitchen area in basement

'bedroom' area in basement