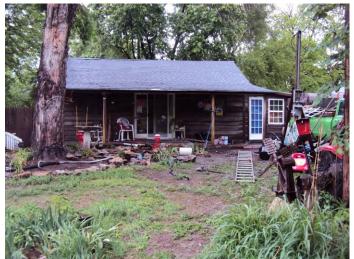

### Front porch - lighting



Exterior – east wall





Interior – front room





(power strip – with power – mounted above doorway)





Open stairwell to basement (front room)



Electrical panel (1st floor/west wall)



battery charger





 $\mathbf{1}^{\text{st}}$  floor — looking north toward back door leading into back porch area:











# 1<sup>st</sup> Floor – north area/interior:













Fire damaged electrical boxes in ceiling (1<sup>st</sup> floor)

Floor – 1<sup>st</sup> floor





#### Basement



Basement – south area:





Make-shift kitchen area in basement













'bedroom' area in basement













## Basement – furnace, bathroom area:









## Rear porch addition (north side)















View from west:





Porch/addition – north si