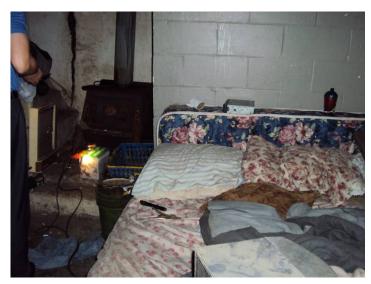

#### Basement

Basement – south area:

Make-shift kitchen area in basement

'bedroom' area in basement