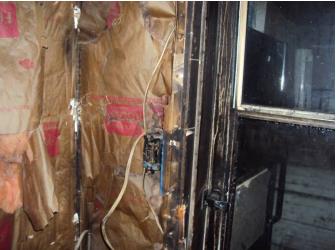

 $\mathbf{1}^{\text{st}}$  floor — looking north toward back door leading into back porch area: