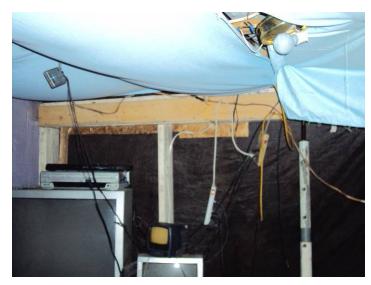

#### Basement

Basement – south area:

Make-shift kitchen area in basement

'bedroom' area in basement