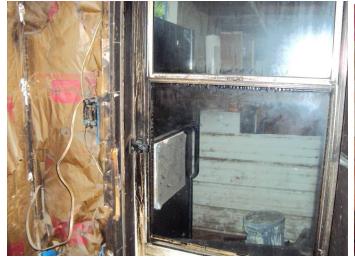

 $\mathbf{1}^{\text{st}}$  floor — looking north toward back door leading into back porch area: