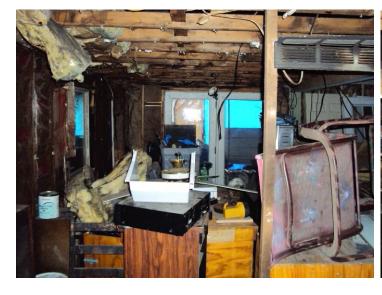

#### Basement

Basement – south area:

Make-shift kitchen area in basement

'bedroom' area in basement