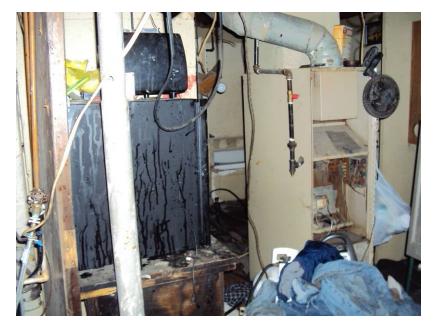

### Front porch - lighting



Exterior – east wall





Interior – front room





(power strip – with power – mounted above doorway)





Open stairwell to basement (front room)



Electrical panel (1st floor/west wall)



battery charger





 $\mathbf{1}^{\text{st}}$  floor — looking north toward back door leading into back porch area:











# 1<sup>st</sup> Floor – north area/interior:













Fire damaged electrical boxes in ceiling (1<sup>st</sup> floor)

Floor – 1<sup>st</sup> floor





#### Basement



Basement – south area:





Make-shift kitchen area in basement













'bedroom' area in basement













## Basement – furnace, bathroom area:









## Rear porch addition (north side)















View from west:





Porch/addition – north side – view from west:



Refrigerator – plugged in and exposed to weather