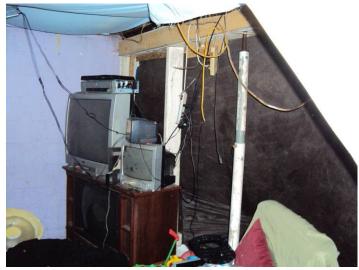

#### Basement

Basement – south area:

Make-shift kitchen area in basement

'bedroom' area in basement