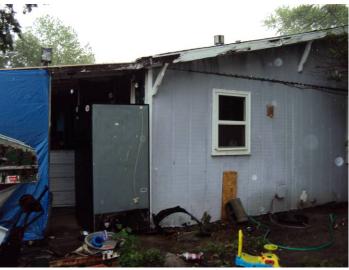

## Rear porch addition (north side)

View from west:

Porch/addition – north side – view from west:

Refrigerator – plugged in and exposed to weather