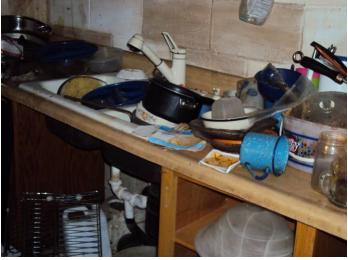

#### Basement

Basement – south area:

Make-shift kitchen area in basement

'bedroom' area in basement