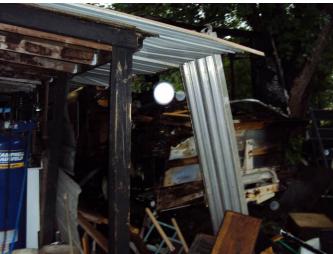

## Rear porch addition (north side)

View from west:

Porch/addition – north side – view from west:

Refrigerator – plugged in and exposed to weather