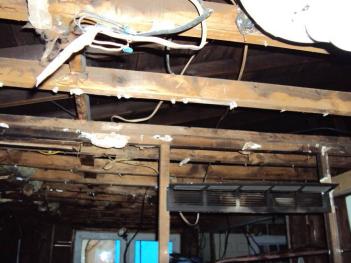

# 1<sup>st</sup> Floor – north area/interior:

Fire damaged electrical boxes in ceiling (1<sup>st</sup> floor)

Floor – 1<sup>st</sup> floor