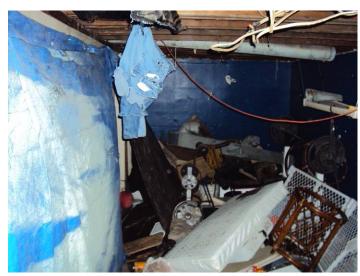

#### Basement

Basement – south area:

Make-shift kitchen area in basement

'bedroom' area in basement