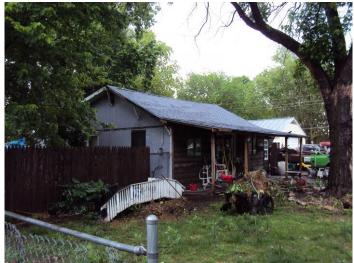

### Front porch - lighting



Exterior – east wall





Interior – front room





(power strip – with power – mounted above doorway)





Open stairwell to basement (front room)



Electrical panel (1st floor/west wall)



battery charger





 $\mathbf{1}^{\text{st}}$  floor — looking north toward back door leading into back porch area:











# 1<sup>st</sup> Floor – north area/interior:













Fire damaged electrical boxes in ceiling (1<sup>st</sup> floor)

Floor – 1<sup>st</sup> floor





#### Basement



Basement – south area:





Make-shift kitchen area in basement













'bedroom' area in basement













## Basement – furnace, bathroom area:









## Rear porch addition (north side)















View from west:





Porch/addition – north side