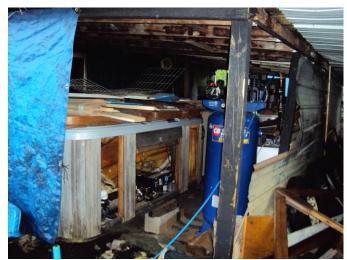

#### Basement

Basement – south area:

Make-shift kitchen area in basement

'bedroom' area in basement