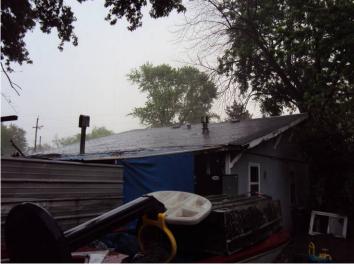

## Rear porch addition (north side)

View from west:

Porch/addition – north side – view from west:

Refrigerator – plugged in and exposed to weather