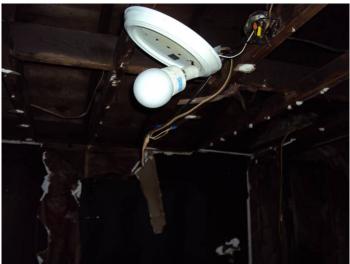

# 1<sup>st</sup> Floor – north area/interior:

Fire damaged electrical boxes in ceiling (1<sup>st</sup> floor)

Floor – 1<sup>st</sup> floor