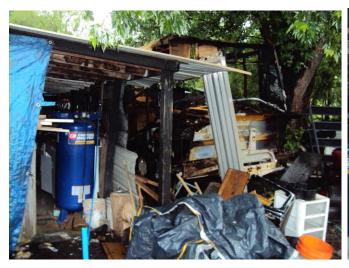

## Rear porch addition (north side)

View from west:

Porch/addition – north side – view from west:

Refrigerator – plugged in and exposed to weather