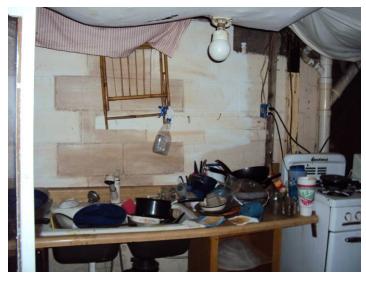

#### Basement

Basement – south area:

Make-shift kitchen area in basement

'bedroom' area in basement