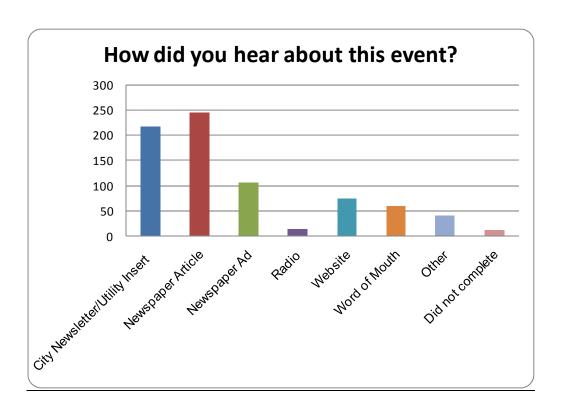

## How did you hear about this event?

| City Newsletter/Utility Insert | 218 | 28% |
|--------------------------------|-----|-----|
| Newspaper Article              | 245 | 32% |
| Newspaper Ad                   | 106 | 14% |
| Radio                          | 14  | 2%  |
| Website                        | 74  | 10% |
| Word of Mouth                  | 58  | 8%  |
| Other                          | 41  | 5%  |
| Did not complete               | 12  | 2%  |

| Total   768   100% |
|--------------------|
|--------------------|

Note: many participants marked more than one answer for this question.

| Where are your electr | onics | from? |
|-----------------------|-------|-------|
| Residence             | 588   | 91%   |
| Business              | 11    | 2%    |
| Both                  | 36    | 6%    |
| Did not complete      | 10    | 2%    |