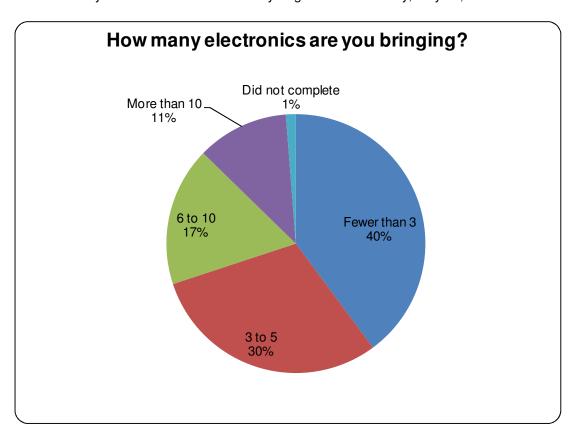

| Total | 645 | 100% |
|-------|-----|------|
|-------|-----|------|

| How many electronic bringing? | s are | you |
|-------------------------------|-------|-----|
| Fewer than 3                  | 257   | 40% |
| 3 to 5                        | 194   | 30% |
| 6 to 10                       | 112   | 17% |
| More than 10                  | 74    | 11% |
| Did not complete              | 8     | 1%  |

| Total | 645 | 100% |
|-------|-----|------|
|-------|-----|------|

| What is your zip code? |        |         |
|------------------------|--------|---------|
| City                   | Number | Percent |
| Lawrence               | 598    | 93%     |
| All other Cities       | 26     | 4%      |
| Did not complete       | 21     | 3%      |
|                        |        |         |