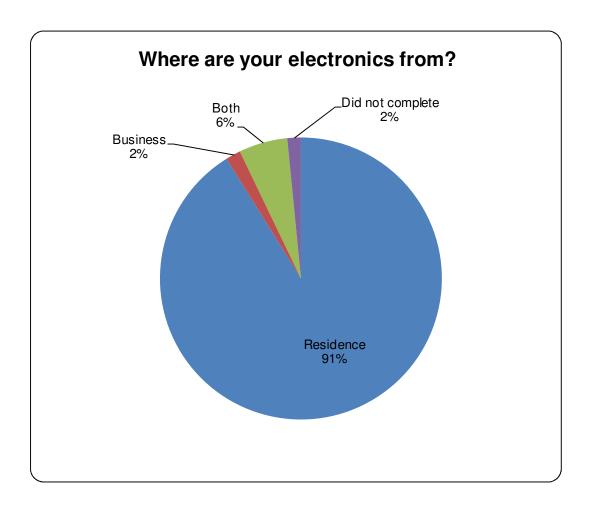

| Total   768   100% |
|--------------------|
|--------------------|

Note: many participants marked more than one answer for this question.

| Where are your electr | onics | from? |
|-----------------------|-------|-------|
| Residence             | 588   | 91%   |
| Business              | 11    | 2%    |
| Both                  | 36    | 6%    |
| Did not complete      | 10    | 2%    |

| Total | 645 | 100% |
|-------|-----|------|
|-------|-----|------|

| How many electronic bringing? | s are | you |
|-------------------------------|-------|-----|
| Fewer than 3                  | 257   | 40% |
| 3 to 5                        | 194   | 30% |
| 6 to 10                       | 112   | 17% |
| More than 10                  | 74    | 11% |
| Did not complete              | 8     | 1%  |