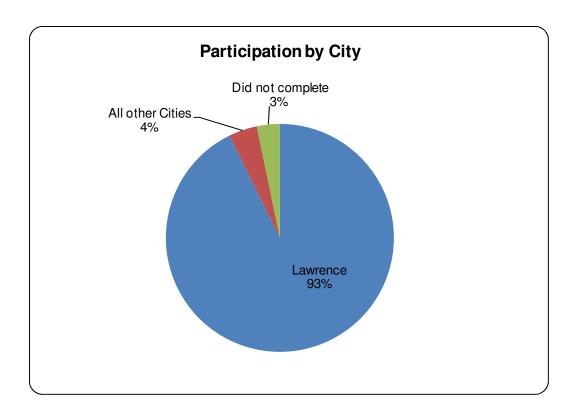

| Total | 645 | 100% |
|-------|-----|------|
|-------|-----|------|

| What is your zip code? |        |         |
|------------------------|--------|---------|
| City                   | Number | Percent |
| Lawrence               | 598    | 93%     |
| All other Cities       | 26     | 4%      |
| Did not complete       | 21     | 3%      |
|                        |        |         |

Total

Note: Other cities included Oskaloosa (10), Eudora (6), Lecompton (5), Tonganoxie (1), Perry (1), Kansas City (1), Ozawkie (1) and Topeka (1).

645

100%

| Have you participated in a Lawrence Electronic Recycling Event before? |     |     |
|------------------------------------------------------------------------|-----|-----|
| Yes                                                                    | 381 | 59% |
| No                                                                     | 255 | 40% |
| Did not complete                                                       | 9   | 1%  |