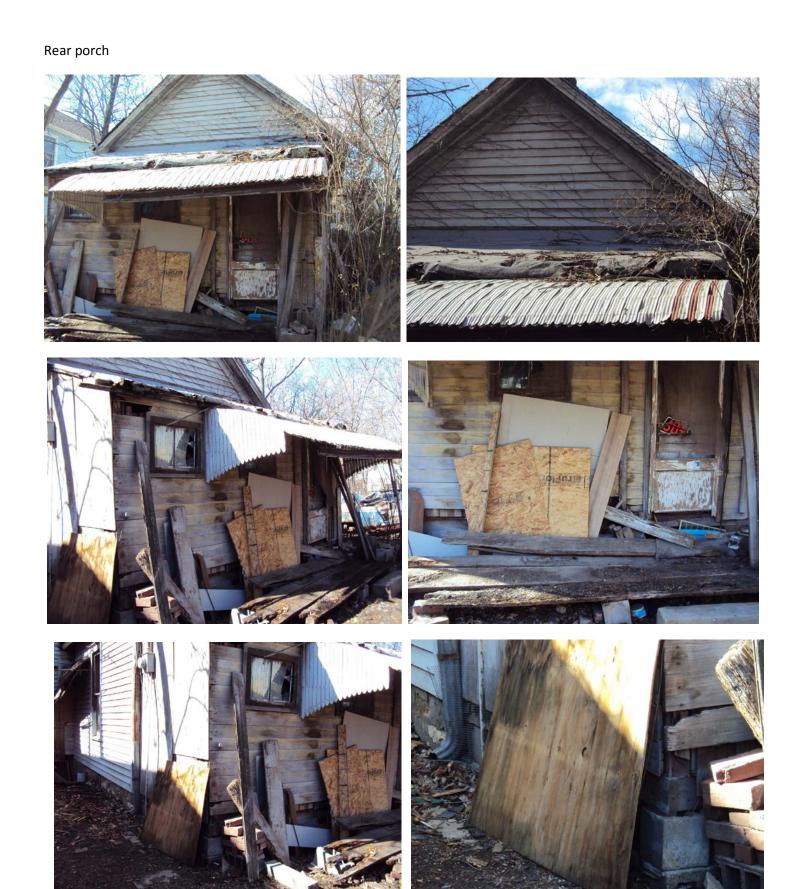

## 1106 Rhode Island Street, 2/22/2012 (house pictures)



South view, roof, chimneys, broken windows, etc.











## Front porch/supports



1106 Rhode Island Street, 2/22/2012, Page 2 of 12

## North view/foundation wall





North wall, shows separation between original structure and addition







1106 Rhode Island Street, 2/22/2012, Page 3 of 12





1106 Rhode Island Street, 2/22/2012, Page 5 of 12

## Interior of house

## Kitchen:













1106 Rhode Island Street, 2/22/2012, Page 6 of 12

#### Bathroom





Back porch





## 1<sup>st</sup> Floor – middle living area:











# Living room – front room (1<sup>st</sup> floor)











# Stairway – to 2<sup>nd</sup> floor:







Front/west bedroom – 2<sup>nd</sup> level:







1106 Rhode Island Street, 2/22/2012, Page 10 of 12

# Bedroom (east) – 2<sup>nd</sup> level









#### Basement











1106 Rhode Island Street, 2/22/2012, Page 12 of 12

1106 Rhode Island Street, 2/22/2012 - Accessory structures adjacent to alley:



Accessory structures – main (north and east end of property)





























Small shed - SE corner of property







## 1106 Rh