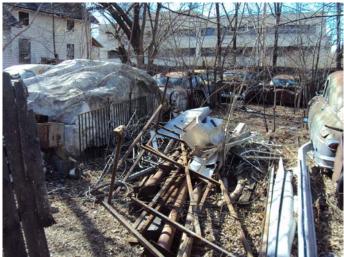

## 1106 Rhode Island Street, 2/22/2012

Misc. storage and abandoned vehicles in rear yard: