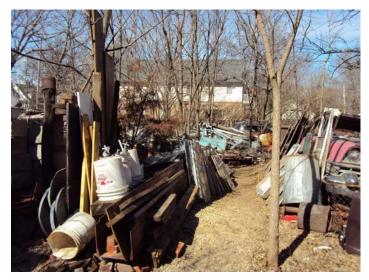

## 1106 Rhode Island Street, 2/22/2012

Misc. storage and abandoned vehicles in rear yard: