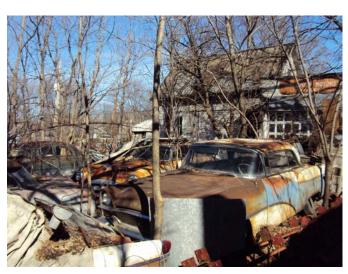

## 1106 Rhode Island Street, 2/22/2012

Misc. storage and abandoned vehicles in rear yard: