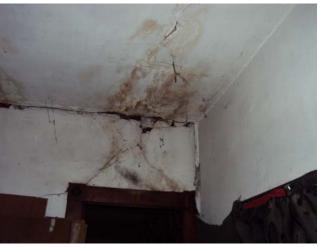

## 1106 Rhode Island Street, 2/22/2012 (house pictures)



South view, roof, chimneys, broken windows, etc.











## Front porch/supports



1106 Rhode Island Street, 2/22/2012, Page 2 of 12

## North view/foundation wall





North wall, shows separation between original structure and addition







1106 Rhode Island Street, 2/22/2012, Page 3 of 12





1106 Rhode Island Street, 2/22/2012, Page 5 of 12

## Interior of house

## Kitchen:













1106 Rhode Island Street, 2/22/2012, Page 6 of 12

#### Bathroom





Back porch





## 1<sup>st</sup> Floor – middle living area:











# Living room – front room (1<sup>st</sup> floor)











# Stairway – to 2<sup>nd</sup> floor:







Front/west bedroom – 2<sup>nd</sup> level:







1106 Rhode Island Street, 2/22/2012, Page 10 of 12

# Bedroom (east) – 2<sup>nd</sup> level









#### Basement











1106 Rhode Island Street, 2/22/2012, Page 12 of 12

1106 Rhode Island Street, 2/22/2012 - Accessory structures adjacent to alley:



Accessory structures – main (north and east end of property)





























Small shed - SE corner of property







## 1106 Rhode Island Street, 2/22/2012

Misc. storage and abandoned vehicles in rear yard: