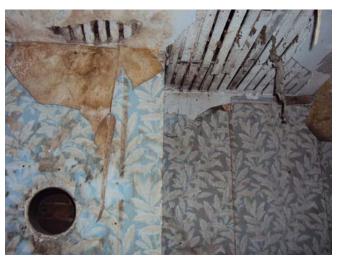

South view, roof, chimneys, broken windows, etc.











## Front porch/supports



1106 Rhode Island Street, 2/22/2012, Page 2 of 12

## North view/foundation wall





North wall, shows separation between original structure and addition







1106 Rhode Island Street, 2/22/2012, Page 3 of 12





1106 Rhode Island Street, 2/22/2012, Page 5 of 12

## Interior of house

## Kitchen:













1106 Rhode Island Street, 2/22/2012, Page 6 of 12

#### Bathroom





Back porch





## 1<sup>st</sup> Floor – middle living area:











# Living room – front room (1<sup>st</sup> floor)











# Stairway – to 2<sup>nd</sup> floor:







Front/west bedroom – 2<sup>nd</sup> level:







1106 Rhode Island Street, 2/22/2012, Page 10 of 12

# Bedroom (east) – 2<sup>nd</sup> level









#### Basement











1106 Rhode Island Street, 2/22/2012, Page 12 of 12

1106 Rhode Island Street, 2/22/2012 - Accessory structures adjacent to alley:



Accessory structures – main (north and east end of property)





























Small shed - SE corner of property







## 1106 Rhode Island Street, 2/22/2012

Misc. storage and abandoned vehicles in rear yard: