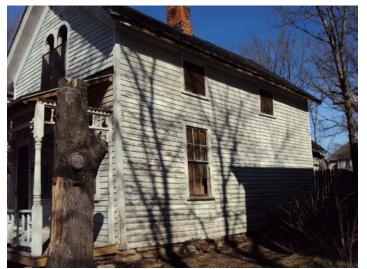

## North view/foundation wall

North wall, shows separation between original structure and addition

1106 Rhode Island Street, 2/22/2012, Page 3 of 12

1106 Rhode Island Street, 2/22/2012, Page 5 of 12