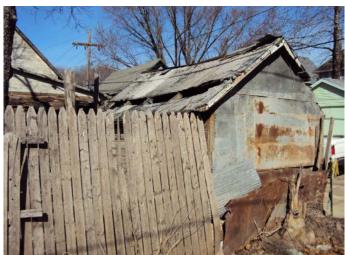

ge 3 of 12





1106 Rhode Island Street, 2/22/2012, Page 5 of 12

## Interior of house

## Kitchen:













1106 Rhode Island Street, 2/22/2012, Page 6 of 12

#### Bathroom





Back porch





## 1<sup>st</sup> Floor – middle living area:











# Living room – front room (1<sup>st</sup> floor)











# Stairway – to 2<sup>nd</sup> floor:







Front/west bedroom – 2<sup>nd</sup> level:







1106 Rhode Island Street, 2/22/2012, Page 10 of 12

# Bedroom (east) – 2<sup>nd</sup> level









#### Basement











1106 Rhode Island Street, 2/22/2012, Page 12 of 12

1106 Rhode Island Street, 2/22/2012 - Accessory structures adjacent to alley:



Accessory structures – main (north and east end of property)





























Small shed - SE corner of property







## 1106 Rhode Island Street, 2/22/2012

Misc. storage and abandoned vehicles in rear yard: