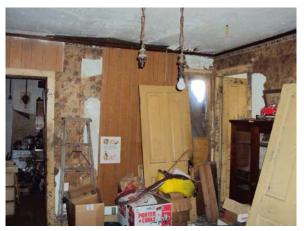

## 1<sup>st</sup> Floor – middle living area:

# Living room – front room (1<sup>st</sup> floor)