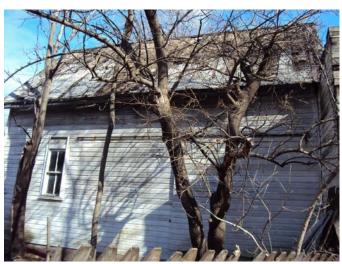

## 1106 Rhode Island Street, 2/22/2012 (house pictures)

South view, roof, chimneys, broken windows, etc.