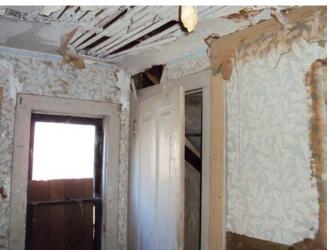

# Stairway – to 2<sup>nd</sup> floor:

Front/west bedroom – 2<sup>nd</sup> level:

1106 Rhode Island Street, 2/22/2012, Page 10 of 12