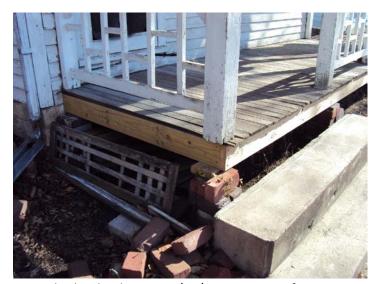

## 1106 Rhode Island Street, 2/22/2012 (house pictures)



South view, roof, chimneys, broken windows, etc.











## Front porch/supports



1106 Rhode Island Street, 2/22/2012, Page 2 of 12

## North view/foundation wall





North wall, shows separation between original structure and addition







1106 Rhode Island Street, 2/22/2012, Page 3 of 12





1106 Rhode Island Street, 2/22/2012, Page 5 of 12

## Interior of house

## Kitchen:













1106 Rhode Island Street, 2/22/2012, Page 6 of 12

#### Bathroom





Back porch





## 1<sup>st</sup> Floor – middle living area:











# Living room – front room (1<sup>st</sup> floor)











# Stairway – to 2<sup>nd</sup> floor:







Front/west bedroom – 2<sup>nd</sup> level:







1106 Rhode Island Street, 2/22/2012, Page 10 of 12

# Bedroom (east) – 2<sup>nd</sup> level









#### Basement











1106 Rhode Island Street, 2/22/2012, Page 12 of 12

1106 R