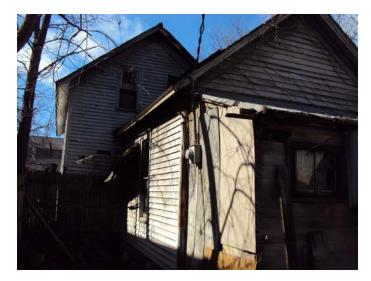

## North view/foundation wall

North wall, shows separation between original structure and addition

1106 Rhode Island Street, 2/22/2012, Page 3 of 12

1106 Rhode Island Street, 2/22/2012, Page 5 of 12