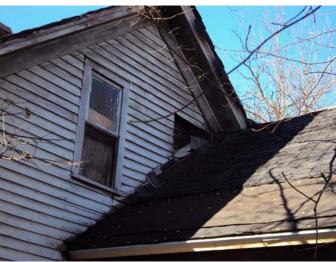

## 1106 Rhode Island Street, 2/22/2012 (house pictures)

South view, roof, chimneys, broken windows, etc.