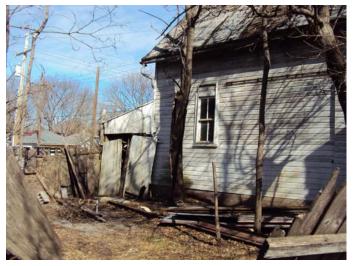

#### Basement

1106 Rhode Island Street, 2/22/2012, Page 12 of 12

1106 Rhode Island Street, 2/22/2012 - Accessory structures adjacent to alley:

Accessory structures – main (north and east end of property)