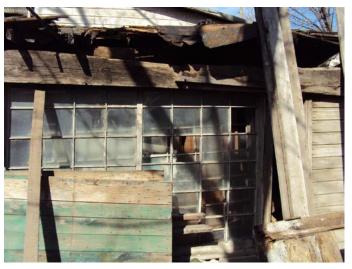

#### Basement

1106 Rhode Island Street, 2/22/2012, Page 12 of 12

1106 Rhode Island Street, 2/22/2012 - Accessory structures adjacent to alley:

Accessory structures – main (north and east end of property)