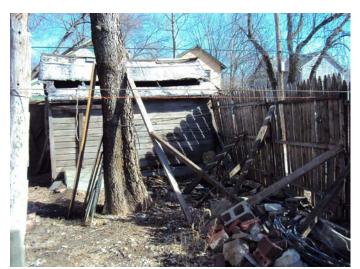

#### Basement

1106 Rhode Island Street, 2/22/2012, Page 12 of 12

1106 Rhode Island Street, 2/22/2012 - Accessory structures adjacent to alley:

Accessory structures – main (north and east end of property)