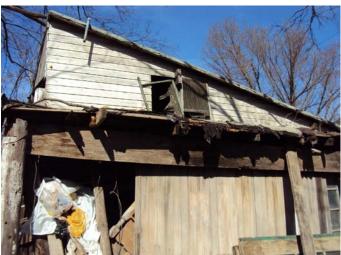

#### Basement

1106 Rhode Island Street, 2/22/2012, Page 12 of 12

1106 Rhode Island Street, 2/22/2012 - Accessory structures adjacent to alley:

Accessory structures – main (north and east end of property)