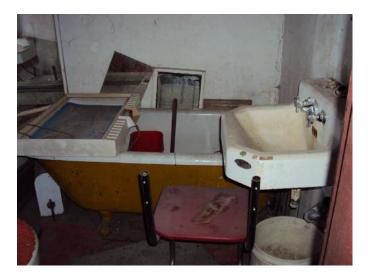

## 1106 Rhode Island Street, 2/22/2012 (house pictures)



South view, roof, chimneys, broken windows, etc.











## Front porch/supports



1106 Rhode Island Street, 2/22/2012, Page 2 of 12

## North view/foundation wall





North wall, shows separation between original structure and addition







1106 Rhode Island Street, 2/22/2012, Page 3 of 12





1106 Rhode Island Street, 2/22/2012, Page 5 of 12

## Interior of house

## Kitchen:













1106 Rhode Island Street, 2/22/2012, Page 6 of 12

#### Bathroom





Back porch





## 1<sup>st</sup> Floor – middle living area:











# Living room – front room (1<sup>st</sup> floor)











# Stairway – to 2<sup>nd</sup> floor:







Front/west bedroom – 2<sup>nd</sup> level:







1106 Rhode Island Street, 2/22/2012, Page 10 of 12

# Bedroom (east) – 2<sup>nd</sup> level









#### Basement











1106 Rhode Island Street, 2/22/2012, Page 12 of 12

1106 Rhode Island Street, 2/22/2012 - Accessory structures adjacent to alley:



Accessory structures – main (north and east end of property)





























Small shed - SE corner of property







## 1106 Rhode Island Street, 2/22/2012

Misc. storage and abandoned vehicles in rear yard: