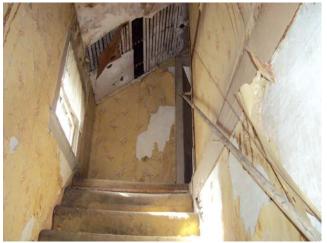

# Stairway – to 2<sup>nd</sup> floor:

Front/west bedroom – 2<sup>nd</sup> level:

1106 Rhode Island Street, 2/22/2012, Page 10 of 12