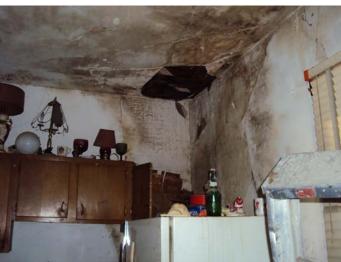

## 1106 Rhode Island Street, 2/22/2012 (house pictures)



South view, roof, chimneys, broken windows, etc.











## Front porch/supports



1106 Rhode Island Street, 2/22/2012, Page 2 of 12

## North view/foundation wall





North wall, shows separation between original structure and addition







1106 Rhode Island Street, 2/22/2012, Page 3 of 12





1106 Rhode Island Street, 2/22/2012, Page 5 of 12

## Interior of house

## Kitchen:













1106 Rhode Island Street, 2/22/2012, Page 6 of 12

#### Bathroom





Back porch





## 1<sup>st</sup> Floor – middle living area:











# Living room – front room (1<sup>st</sup> floor)











# Stairway – to 2<sup>nd</sup> floor:







Front/west bedroom – 2<sup>nd</sup> level:







1106 Rhode Island Street, 2/22/2012, Page 10 of 12

# Bedroom (east) – 2<sup>nd</sup> level









#### Basement











1106 Rhode Island Street, 2/22/2012, Page 12 of 12

1106 Rhode Island Street, 2/22/2012 - Accessory structures adjacent to alley:



Accessory structures – main (north and east end of property)





























Small shed - SE corner of property







## 1106 Rhode Island Street, 2/22/2012

Misc. storage and abandoned vehicles in rear yard: