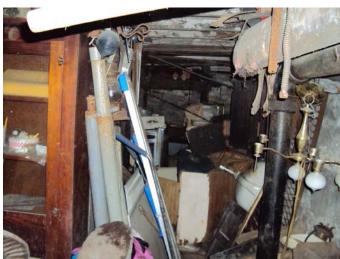

#### Basement

1106 Rhode Island Street, 2/22/2012, Page 12 of 12

1106 Rhode Island Street, 2/22/2012 - Accessory structures adjacent to alley:

Accessory structures – main (north and east end of property)