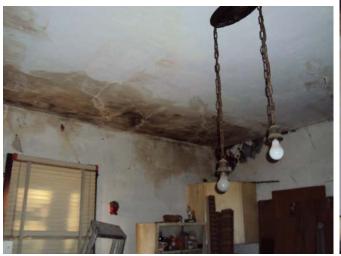

## 1106 Rhode Island Street, 2/22/2012 (house pictures)



South view, roof, chimneys, broken windows, etc.











## Front porch/supports



1106 Rhode Island Street, 2/22/2012, Page 2 of 12

## North view/foundation wall





North wall, shows separation between original structure and addition







1106 Rhode Island Street, 2/22/2012, Page 3 of 12





1106 Rhode Island Street, 2/22/2012, Page 5 of 12

## Interior of house

## Kitchen:













1106 Rhode Island Street, 2/22/2012, Page 6 of 12

#### Bathroom





Back porch





## 1<sup>st</sup> Floor – middle living area:











# Living room – front room (1<sup>st</sup> floor)











# Stairway – to 2<sup>nd</sup> floor:







Front/west bedroom – 2<sup>nd</sup> level:







1106 Rhode Island Street, 2/22/2012, Page 10 of 12

# Bedroom (east) – 2<sup>nd</sup> level









#### Basement











1106 Rhode Island Street, 2/22/2012, Page 12 of 12

1106 Rhode Island Street, 2/22/2012 - Accessory structures adjacent to alley:



Accessory structures – main (north and east end of property)





























Small shed - SE corner of property







## 1106 Rhode Island Street, 2/22/2012

Misc. storage and abandoned vehicles in rear yard: