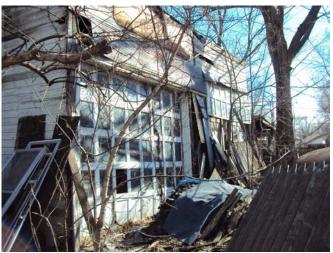

addition







1106 Rhode Island Street, 2/22/2012, Page 3 of 12





1106 Rhode Island Street, 2/22/2012, Page 5 of 12

## Interior of house

## Kitchen:













1106 Rhode Island Street, 2/22/2012, Page 6 of 12

#### Bathroom





Back porch





## 1<sup>st</sup> Floor – middle living area:











# Living room – front room (1<sup>st</sup> floor)











# Stairway – to 2<sup>nd</sup> floor:







Front/west bedroom – 2<sup>nd</sup> level:







1106 Rhode Island Street, 2/22/2012, Page 10 of 12

# Bedroom (east) – 2<sup>nd</sup> level









#### Basement











1106 Rhode Island Street, 2/22/2012, Page 12 of 12

1106 Rhode Island Street, 2/22/2012 - Accessory structures adjacent to alley:



Accessory structures – main (north and east end of property)





























Small shed - SE corner of property







## 1106 Rhode Island Street, 2/22/2012

Misc. storage and abandoned vehicles in rear yard: