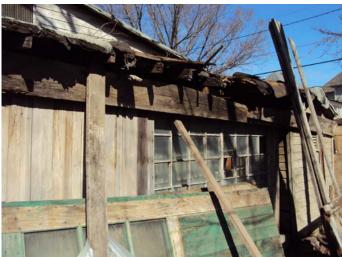

#### Basement

1106 Rhode Island Street, 2/22/2012, Page 12 of 12

1106 Rhode Island Street, 2/22/2012 - Accessory structures adjacent to alley:

Accessory structures – main (north and east end of property)