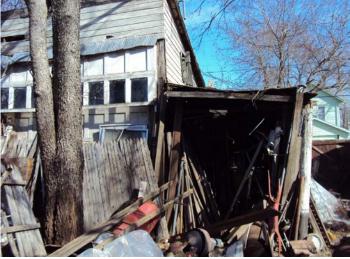

#### Basement

1106 Rhode Island Street, 2/22/2012, Page 12 of 12

1106 Rhode Island Street, 2/22/2012 - Accessory structures adjacent to alley:

Accessory structures – main (north and east end of property)