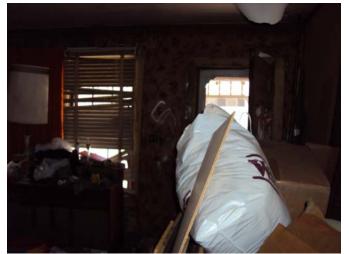

## 1<sup>st</sup> Floor – middle living area:

# Living room – front room (1<sup>st</sup> floor)