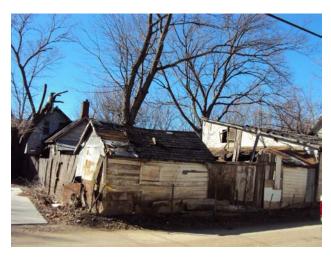

#### Basement

1106 Rhode Island Street, 2/22/2012, Page 12 of 12

1106 Rhode Island Street, 2/22/2012 - Accessory structures adjacent to alley:

Accessory structures – main (north and east end of property)