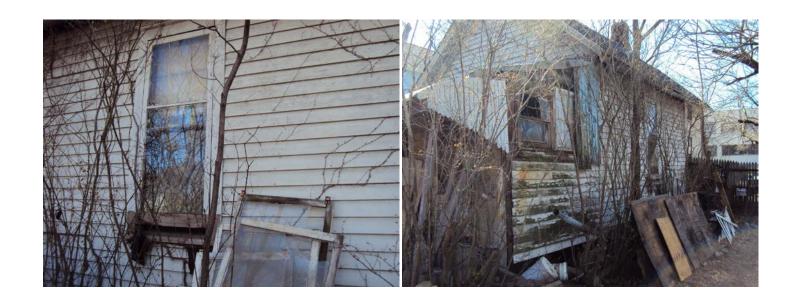

## North view/foundation wall

North wall, shows separation between original structure and addition

1106 Rhode Island Street, 2/22/2012, Page 3 of 12

1106 Rhode Island Street, 2/22/2012, Page 5 of 12