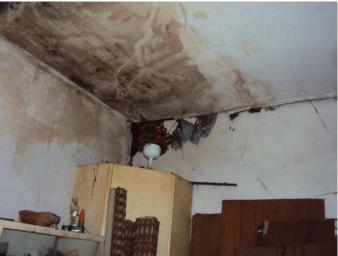

## 1106 Rhode Island Street, 2/22/2012 (house pictures)



South view, roof, chimneys, broken windows, etc.











## Front porch/supports



1106 Rhode Island Street, 2/22/2012, Page 2 of 12

## North view/foundation wall





North wall, shows separation between original structure and addition







1106 Rhode Island Street, 2/22/2012, Page 3 of 12





1106 Rhode Island Street, 2/22/2012, Page 5 of 12

## Interior of house

## Kitchen:













1106 Rhode Island Street, 2/22/2012, Page 6 of 12

#### Bathroom





Back porch





## 1<sup>st</sup> Floor – middle living area:











# Living room – front room (1<sup>st</sup> floor)











# Stairway – to 2<sup>nd</sup> floor:







Front/west bedroom – 2<sup>nd</sup> level:







1106 Rhode Island Street, 2/22/2012, Page 10 of 12

# Bedroom (east) – 2<sup>nd</sup> level









#### Basement











1106 Rhode Island Street, 2/22/2012, Page 12 of 12

1106 Rhode Island Street, 2/22/2012 - Accessory structures adjacent to alley:



Accessory structures – main (north and east end of property)





























Small shed - SE corner of property







## 1106 Rhode Island Street, 2/22/2012

Misc. storage and abandoned vehicles in rear yard: