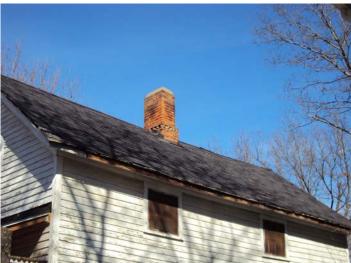

## 1106 Rhode Island Street, 2/22/2012 (house pictures)

South view, roof, chimneys, broken windows, etc.