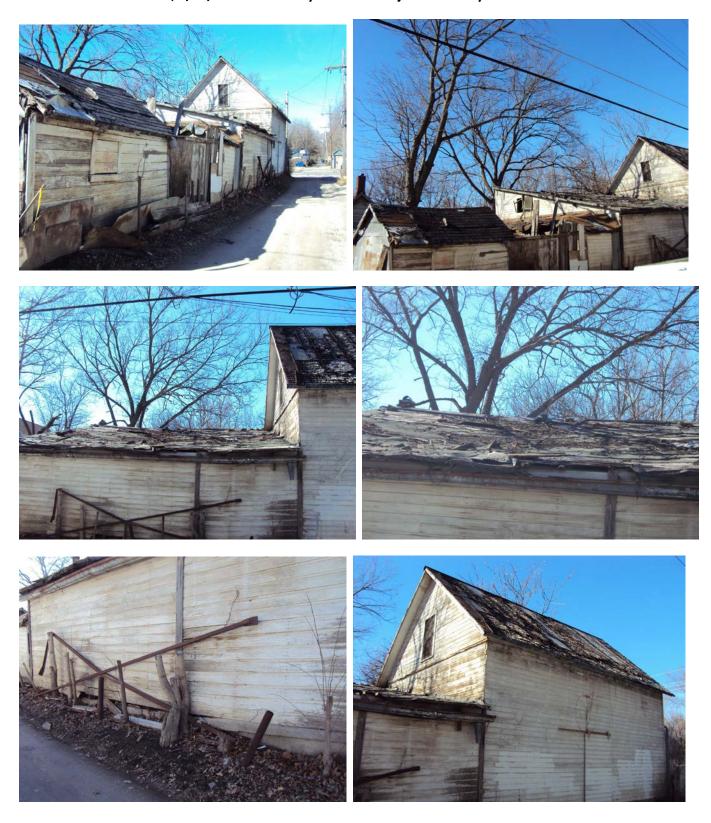

#### Basement

1106 Rhode Island Street, 2/22/2012, Page 12 of 12

1106 Rhode Island Street, 2/22/2012 - Accessory structures adjacent to alley:

Accessory structures – main (north and east end of property)