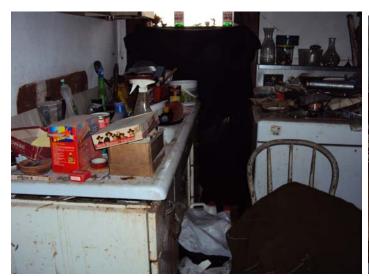

## 1106 Rhode Island Street, 2/22/2012 (house pictures)



South view, roof, chimneys, broken windows, etc.











## Front porch/supports



1106 Rhode Island Street, 2/22/2012, Page 2 of 12

## North view/foundation wall





North wall, shows separation between original structure and addition







1106 Rhode Island Street, 2/22/2012, Page 3 of 12





1106 Rhode Island Street, 2/22/2012, Page 5 of 12

## Interior of house

## Kitchen:













1106 Rhode Island Street, 2/22/2012, Page 6 of 12

#### Bathroom





Back porch





## 1<sup>st</sup> Floor – middle living area:











# Living room – front room (1<sup>st</sup> floor)











# Stairway – to 2<sup>nd</sup> floor:







Front/west bedroom – 2<sup>nd</sup> level:







1106 Rhode Island Street, 2/22/2012, Page 10 of 12

# Bedroom (east) – 2<sup>nd</sup> level









#### Basement











1106 Rhode Island Street, 2/22/2012, Page 12 of 12

1106 Rhode Island Street, 2/22/2012 - Accessory structures adjacent to alley:



Accessory structures – main (north and east end of property)





























Small shed - SE corner of property







## 1106 Rhode Island Street, 2/22/2012

Misc. storage and abandoned vehicles in rear yard: