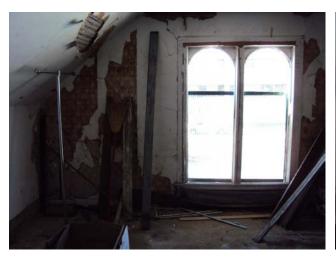

# Stairway – to 2<sup>nd</sup> floor:

Front/west bedroom – 2<sup>nd</sup> level:

1106 Rhode Island Street, 2/22/2012, Page 10 of 12

# Bedroom (east) – 2<sup>nd</sup> level