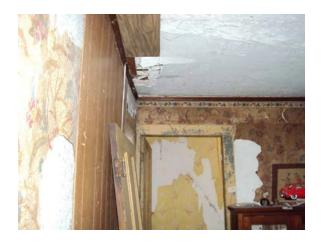

## 1106 Rhode Island Street, 2/22/2012 (house pictures)



South view, roof, chimneys, broken windows, etc.











## Front porch/supports



1106 Rhode Island Street, 2/22/2012, Page 2 of 12

## North view/foundation wall





North wall, shows separation between original structure and addition







1106 Rhode Island Street, 2/22/2012, Page 3 of 12





1106 Rhode Island Street, 2/22/2012, Page 5 of 12

## Interior of house

## Kitchen:













1106 Rhode Island Street, 2/22/2012, Page 6 of 12

#### Bathroom





Back porch





## 1<sup>st</sup> Floor – middle living area:











# Living room – front room (1<sup>st</sup> floor)











# Stairway – to 2<sup>nd</sup> floor:







Front/west bedroom – 2<sup>nd</sup> level:







1106 Rhode Island Street, 2/22/2012, Page 10 of 12

# Bedroom (east) – 2<sup>nd</sup> level









#### Basement











1106 Rhode Island Street, 2/22/2012, Page 12 of 12

1106 Rhode Island Street, 2/22/2012 - Accessory structures adjacent to alley:



Accessory structures – main (north and east end of property)





























Small shed - SE corner of property







## 1106 Rhode Island Street, 2/22/2012

Misc. storage and abandoned vehicles in rear yard: