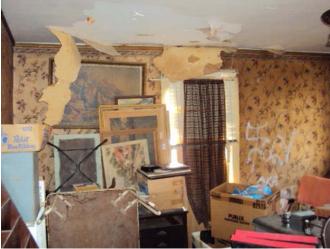

# Living room – front room (1<sup>st</sup> floor)

# Stairway – to 2<sup>nd</sup> floor:

Front/west bedroom – 2<sup>nd</sup> level:

1106 Rhode Island Street, 2/22/2012, Page 10 of 12