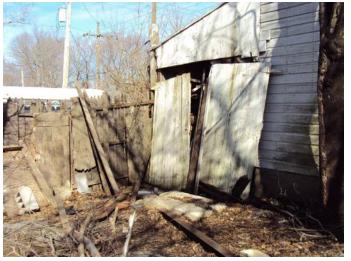

ture and addition







1106 Rhode Island Street, 2/22/2012, Page 3 of 12





1106 Rhode Island Street, 2/22/2012, Page 5 of 12

## Interior of house

## Kitchen:













1106 Rhode Island Street, 2/22/2012, Page 6 of 12

#### Bathroom





Back porch





## 1<sup>st</sup> Floor – middle living area:











# Living room – front room (1<sup>st</sup> floor)











# Stairway – to 2<sup>nd</sup> floor:







Front/west bedroom – 2<sup>nd</sup> level:







1106 Rhode Island Street, 2/22/2012, Page 10 of 12

# Bedroom (east) – 2<sup>nd</sup> level









#### Basement











1106 Rhode Island Street, 2/22/2012, Page 12 of 12

1106 Rhode Island Street, 2/22/2012 - Accessory structures adjacent to alley:



Accessory structures – main (north and east end of property)





























Small shed - SE corner of property







## 1106 Rhode Island Street, 2/22/2012

Misc. storage and abandoned vehicles in rear yard: