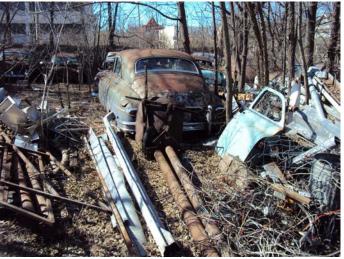

## 1106 Rhode Island Street, 2/22/2012

Misc. storage and abandoned vehicles in rear yard: