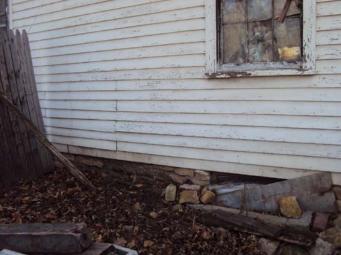

## North view/foundation wall

North wall, shows separation between original structure and addition

1106 Rhode Island Street, 2/22/2012, Page 3 of 12

1106 Rhode Island Street, 2/22/2012, Page 5 of 12