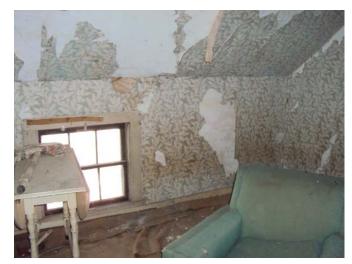

s)



South view, roof, chimneys, broken windows, etc.











## Front porch/supports



1106 Rhode Island Street, 2/22/2012, Page 2 of 12

## North view/foundation wall





North wall, shows separation between original structure and addition







1106 Rhode Island Street, 2/22/2012, Page 3 of 12





1106 Rhode Island Street, 2/22/2012, Page 5 of 12

## Interior of house

## Kitchen:













1106 Rhode Island Street, 2/22/2012, Page 6 of 12

#### Bathroom





Back porch





## 1<sup>st</sup> Floor – middle living area:











# Living room – front room (1<sup>st</sup> floor)











# Stairway – to 2<sup>nd</sup> floor:







Front/west bedroom – 2<sup>nd</sup> level:







1106 Rhode Island Street, 2/22/2012, Page 10 of 12

# Bedroom (east) – 2<sup>nd</sup> level









#### Basement











1106 Rhode Island Street, 2/22/2012, Page 12 of 12

1106 Rhode Island Street, 2/22/2012 - Accessory structures adjacent to alley:



Accessory structures – main (north and east end of property)





























Small shed - SE corner of property







## 1106 Rhode Island Street, 2/22/2012

Misc. storage and abandoned vehicles in rear yard: