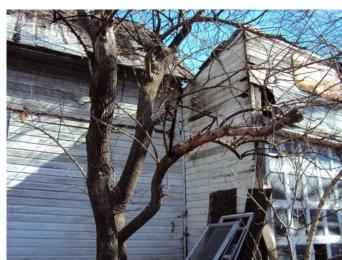

## North view/foundation wall

North wall, shows separation between original structure and addition

1106 Rhode Island Street, 2/22/2012, Page 3 of 12

1106 Rhode Island Street, 2/22/2012, Page 5 of 12