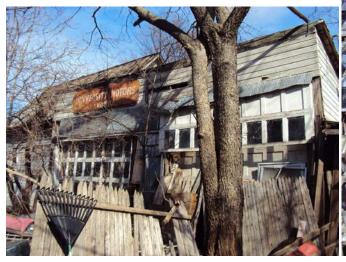

#### Basement

1106 Rhode Island Street, 2/22/2012, Page 12 of 12

1106 Rhode Island Street, 2/22/2012 - Accessory structures adjacent to alley:

Accessory structures – main (north and east end of property)