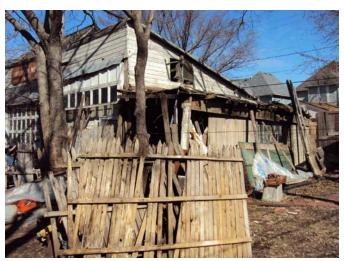

#### Basement

1106 Rhode Island Street, 2/22/2012, Page 12 of 12

1106 Rhode Island Street, 2/22/2012 - Accessory structures adjacent to alley:

Accessory structures – main (north and east end of property)