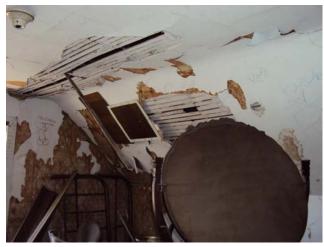

## 1106 Rhode Island Street, 2/22/2012 (house pictures)



South view, roof, chimneys, broken windows, etc.











## Front porch/supports



1106 Rhode Island Street, 2/22/2012, Page 2 of 12

## North view/foundation wall





North wall, shows separation between original structure and addition







1106 Rhode Island Street, 2/22/2012, Page 3 of 12





1106 Rhode Island Street, 2/22/2012, Page 5 of 12

## Interior of house

## Kitchen:













1106 Rhode Island Street, 2/22/2012, Page 6 of 12

#### Bathroom





Back porch





## 1<sup>st</sup> Floor – middle living area:











# Living room – front room (1<sup>st</sup> floor)











# Stairway – to 2<sup>nd</sup> floor:







Front/west bedroom – 2<sup>nd</sup> level:







1106 Rhode Island Street, 2/22/2012, Page 10 of 12

# Bedroom (east) – 2<sup>nd</sup> level









#### Basement











1106 Rhode Island Street, 2/22/2012, Page 12 of 12

1106 Rhode Island Street, 2/22/2012 - Accessory structures adjacent to alley:



Accessory structures – main (north and east end of property)





























Small shed - SE corner of property







## 1106 Rhode Island Street, 2/22/2012

Misc. storage and abandoned vehicles in rear yard: