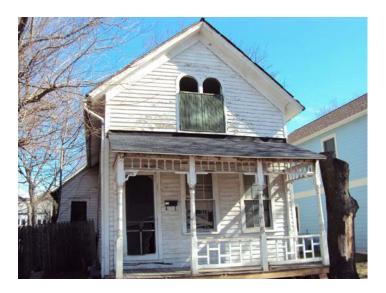

## 1106 Rhode Island Street, 2/22/2012 (house pictures)

South view, roof, chimneys, broken windows, etc.