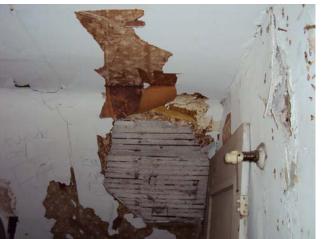

## 1106 Rhode Island Street, 2/22/2012 (house pictures)



South view, roof, chimneys, broken windows, etc.











## Front porch/supports



1106 Rhode Island Street, 2/22/2012, Page 2 of 12

## North view/foundation wall





North wall, shows separation between original structure and addition







1106 Rhode Island Street, 2/22/2012, Page 3 of 12





1106 Rhode Island Street, 2/22/2012, Page 5 of 12

## Interior of house

## Kitchen:













1106 Rhode Island Street, 2/22/2012, Page 6 of 12

#### Bathroom





Back porch





## 1<sup>st</sup> Floor – middle living area:











# Living room – front room (1<sup>st</sup> floor)











# Stairway – to 2<sup>nd</sup> floor:







Front/west bedroom – 2<sup>nd</sup> level:







1106 Rhode Island Street, 2/22/2012, Page 10 of 12

# Bedroom (east) – 2<sup>nd</sup> level









#### Basement











1106 Rhode Island Street, 2/22/2012, Page 12 of 12

1106 Rhode Island Street, 2/22/2012 - Accessory structures adjacent to alley:



Accessory structures – main (north and east end of property)





























Small shed - SE corner of property







## 1106 Rhode Island Street, 2/22/2012

Misc. storage and abandoned vehicles in rear yard: