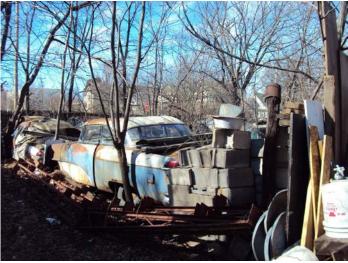

## 1106 Rhode Island Street, 2/22/2012

Misc. storage and abandoned vehicles in rear yard: