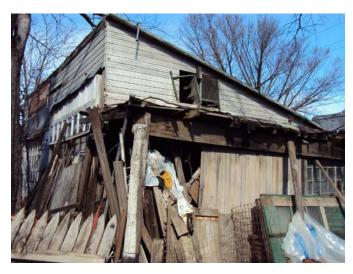

#### Basement

1106 Rhode Island Street, 2/22/2012, Page 12 of 12

1106 Rhode Island Street, 2/22/2012 - Accessory structures adjacent to alley:

Accessory structures – main (north and east end of property)