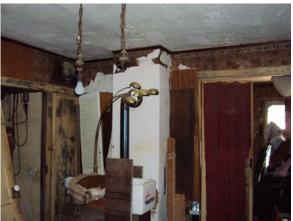

## 1106 Rhode Island Street, 2/22/2012 (house pictures)



South view, roof, chimneys, broken windows, etc.











## Front porch/supports



1106 Rhode Island Street, 2/22/2012, Page 2 of 12

## North view/foundation wall





North wall, shows separation between original structure and addition







1106 Rhode Island Street, 2/22/2012, Page 3 of 12





1106 Rhode Island Street, 2/22/2012, Page 5 of 12

## Interior of house

## Kitchen:













1106 Rhode Island Street, 2/22/2012, Page 6 of 12

#### Bathroom





Back porch





## 1<sup>st</sup> Floor – middle living area:











# Living room – front room (1<sup>st</sup> floor)











# Stairway – to 2<sup>nd</sup> floor:







Front/west bedroom – 2<sup>nd</sup> level:







1106 Rhode Island Street, 2/22/2012, Page 10 of 12

# Bedroom (east) – 2<sup>nd</sup> level









#### Basement











1106 Rhode Island Street, 2/22/2012, Page 12 of 12

1106 Rhode Island Street, 2/22/2012 - Accessory structures adjacent to alley:



Accessory structures – main (north and east end of property)





























Small shed - SE corner of property







## 1106 Rhode Island Street, 2/22/2012

Misc. storage and abandoned vehicles in rear yard: