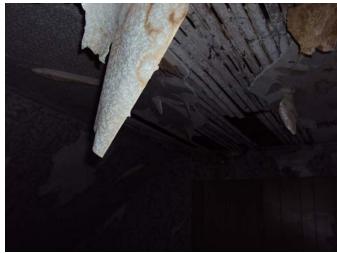

South view, roof, chimneys, broken windows, etc.











## Front porch/supports



1106 Rhode Island Street, 2/22/2012, Page 2 of 12

## North view/foundation wall





North wall, shows separation between original structure and addition







1106 Rhode Island Street, 2/22/2012, Page 3 of 12





1106 Rhode Island Street, 2/22/2012, Page 5 of 12

## Interior of house

## Kitchen:













1106 Rhode Island Street, 2/22/2012, Page 6 of 12

#### Bathroom





Back porch





## 1<sup>st</sup> Floor – middle living area:











# Living room – front room (1<sup>st</sup> floor)











# Stairway – to 2<sup>nd</sup> floor:







Front/west bedroom – 2<sup>nd</sup> level:







1106 Rhode Island Street, 2/22/2012, Page 10 of 12

# Bedroom (east) – 2<sup>nd</sup> level









#### Basement











1106 Rhode Island Street, 2/22/2012, Page 12 of 12

1106 Rhode Island Street, 2/22/2012 - Accessory structures adjacent to alley:



Accessory structures – main (north and east end of property)





























Small shed - SE corner of property







## 1106 Rhode Island Street, 2/22/2012

Misc. storage and abandoned vehicles in rear yard: