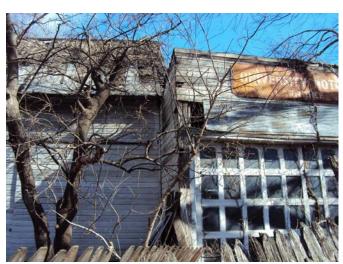

## North view/foundation wall

North wall, shows separation between original structure and addition

1106 Rhode Island Street, 2/22/2012, Page 3 of 12

1106 Rhode Island Street, 2/22/2012, Page 5 of 12