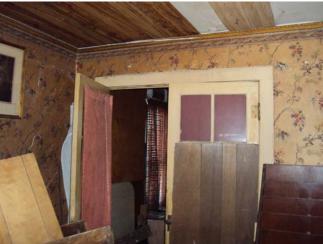

## 1<sup>st</sup> Floor – middle living area:

# Living room – front room (1<sup>st</sup> floor)