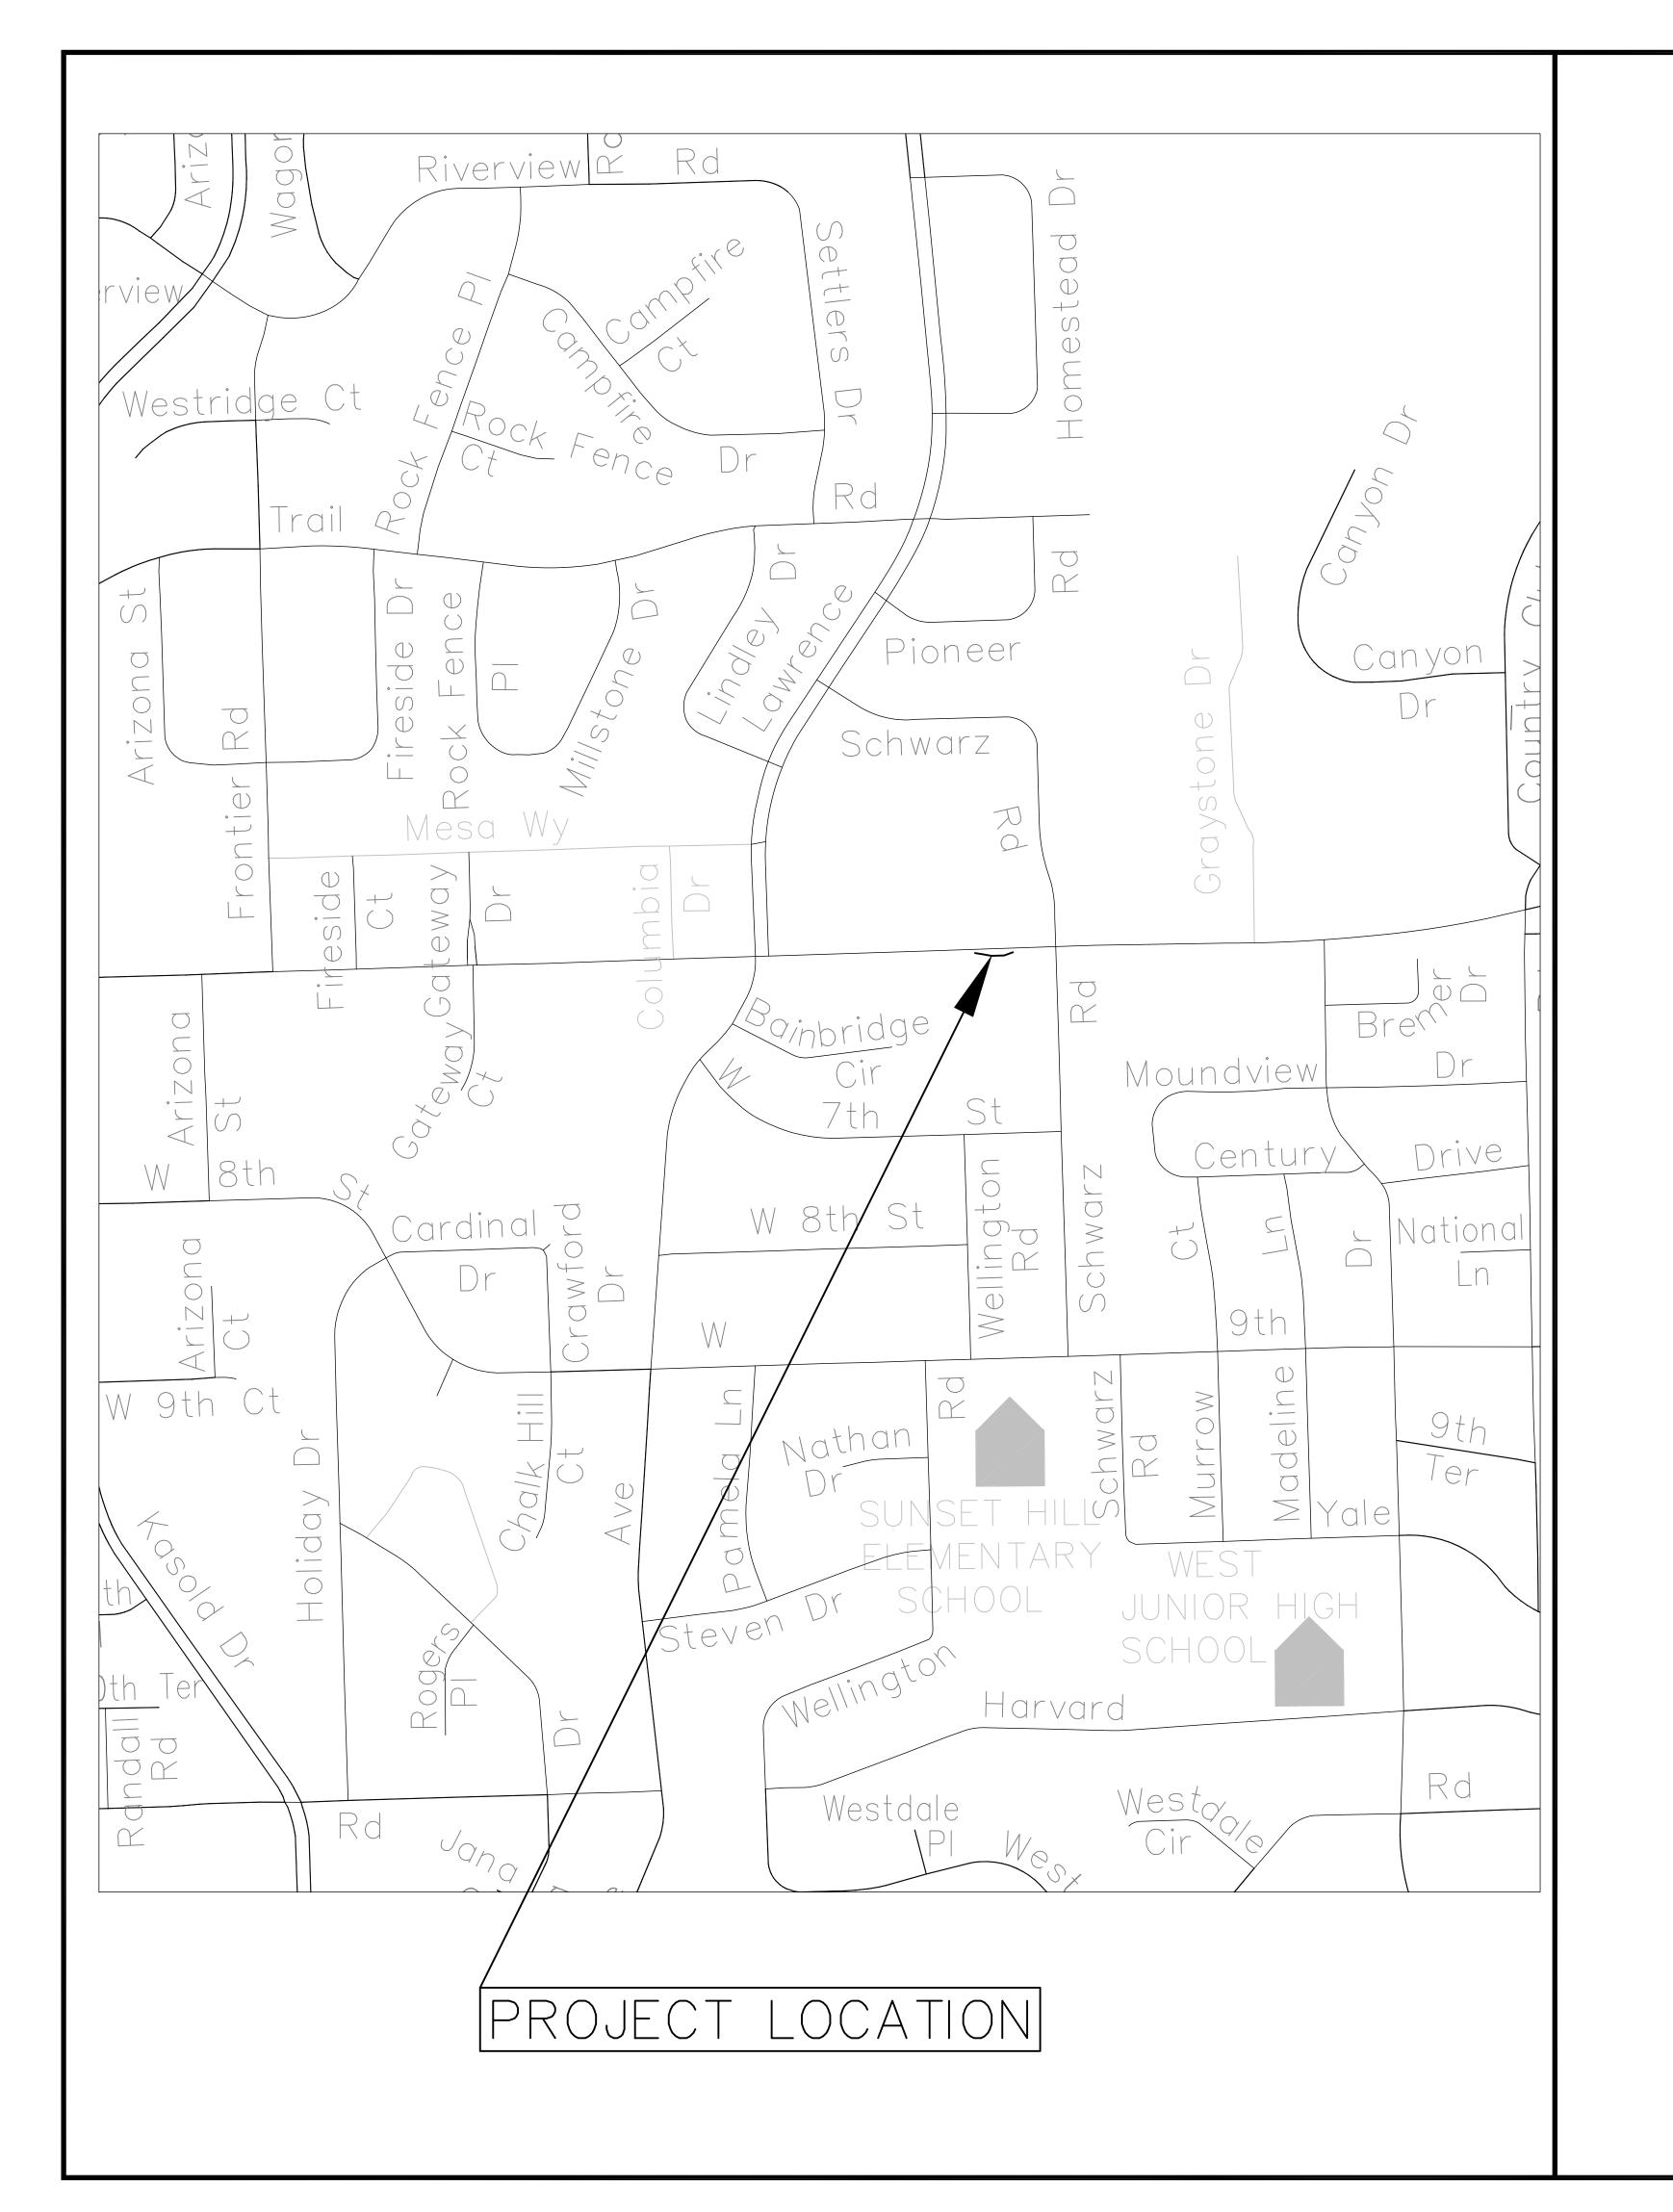

## PLANS FOR PAVEMENT WIDENING ON 6TH STREET (U.S. 40 HIGHWAY) WEST OF IOWA STREET (U.S. 59 HIGHWAY)

CITY OF LAWRENCE, KANSAS ENGINEERING DIVISION OF PUBLIC WORKS

PROJECT NO. PW1201

SHEET 32 OF 59

|        |        | OF LAWRENCE, KANSAS<br>EERING DIVISION OF PUBLIC WORKS |       |
|--------|--------|--------------------------------------------------------|-------|
| PAVEME | NT WID | ENING ON 6TH STREET (U.S. 40 HI                        | GHWAY |

PAVEMENT WIDENING ON 6TH STREET (U.S. 40 HIGHWAY)
WEST OF IOWA STREET (U.S. 59 HIGHWAY)
TITLE SHEET AND GENERAL LOCATION MAP
PROJECT NO. PW1201

SHOEB M. UDDIN

CITY ENGINEER

DAVID L. CORLISS

CITY MANAGER

FHWA REG NO. PROJECT NO. YEAR SHEET TOTAL NO. SHEETS