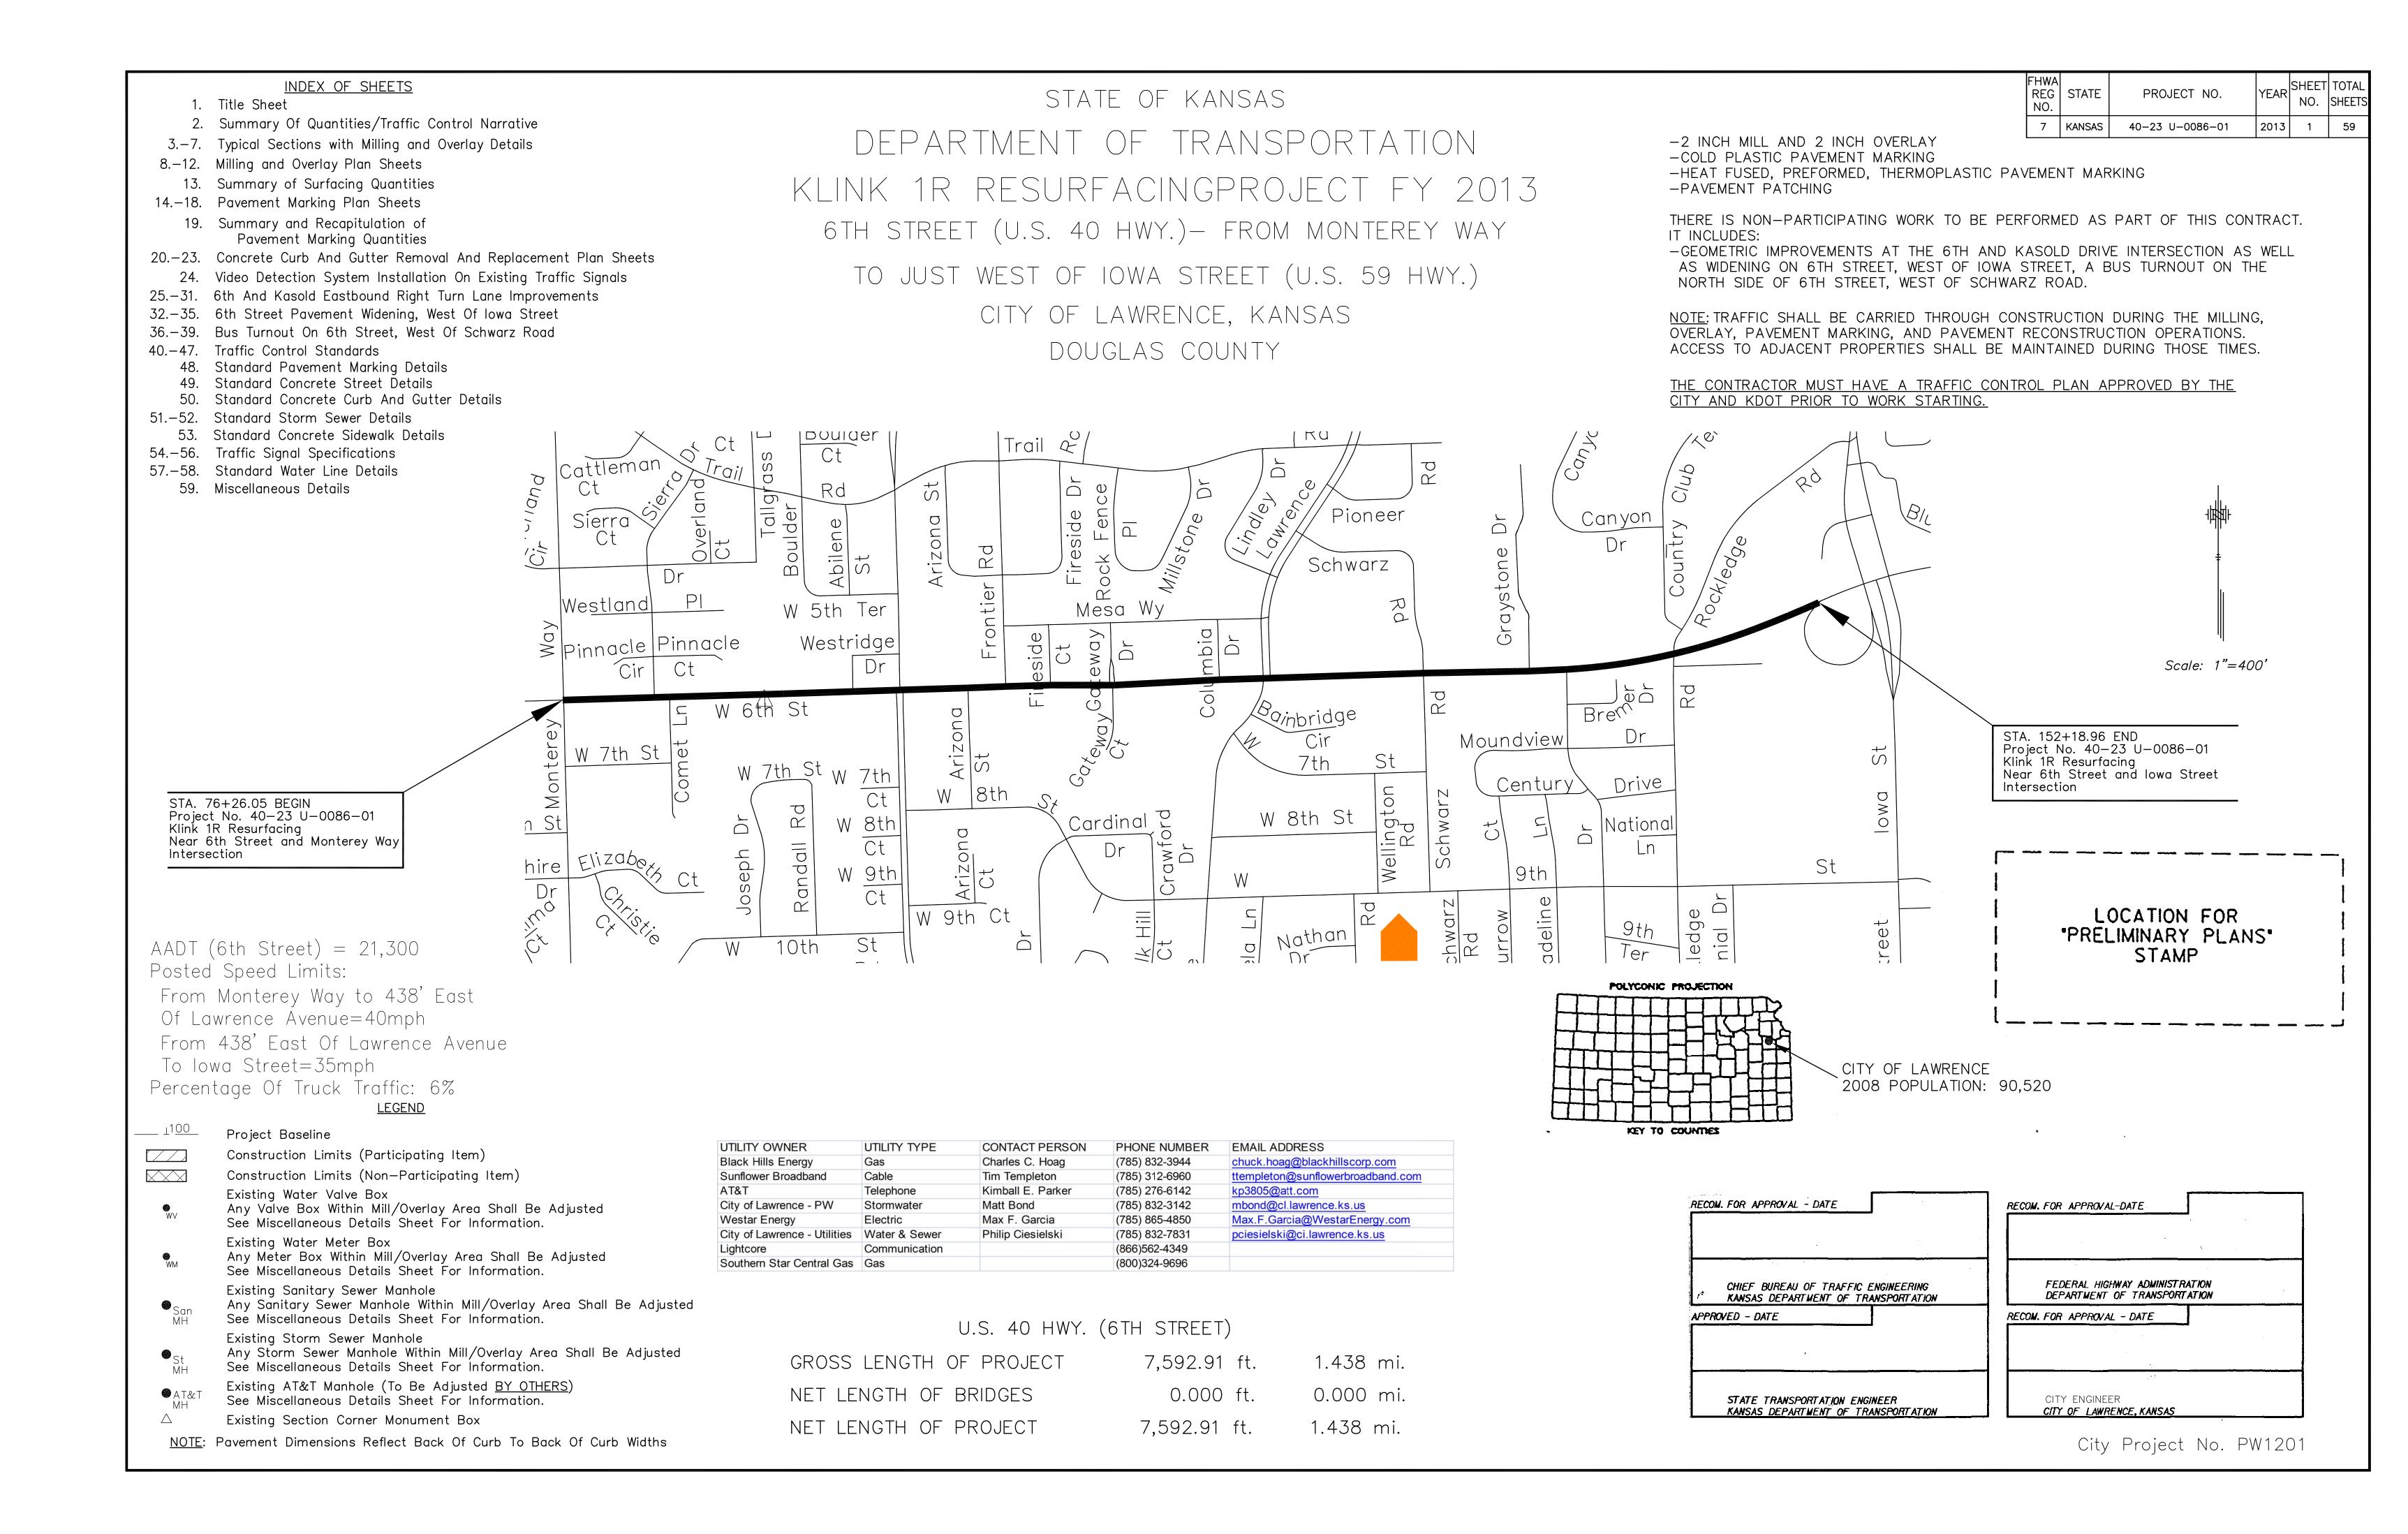

FHWA REG STATE NO. PROJECT NO.

## PLANS FOR EASTBOUND RIGHT TURN LANE AT 6TH STREET (U.S. 40 HIGHWAY) AND KASOLD DRIVE

CITY OF LAWRENCE, KANSAS ENGINEERING DIVISION OF PUBLIC WORKS

PROJECT NO. PW1201



Title Sheet Typical Section And Summary Of Quantities/General Notes

Cross-Sections

SHEET <u>25</u> OF <u>59</u>



EASTBOUND RIGHT TURN LANE AT 6TH STREET (U.S. 40 HIGHWAY) AND KASOLD DRIVE TITLE SHEET AND GENERAL LOCATION MAP PROJECT NO. PW1201

SHOEB M. UDDIN

DAVID L. CORLISS

CITY MANAGER



FHWA REG NO. PROJECT NO. YEAR SHEET TOTAL NO. SHEETS

7 KANSAS 40-23 U-0086-01 2013 32 59

## PLANS FOR PAVEMENT WIDENING ON 6TH STREET (U.S. 40 HIGHWAY) WEST OF IOWA STREET (U.S. 59 HIGHWAY)

CITY OF LAWRENCE, KANSAS ENGINEERING DIVISION OF PUBLIC WORKS

PROJECT NO. PW1201



SHEET 32 OF 5