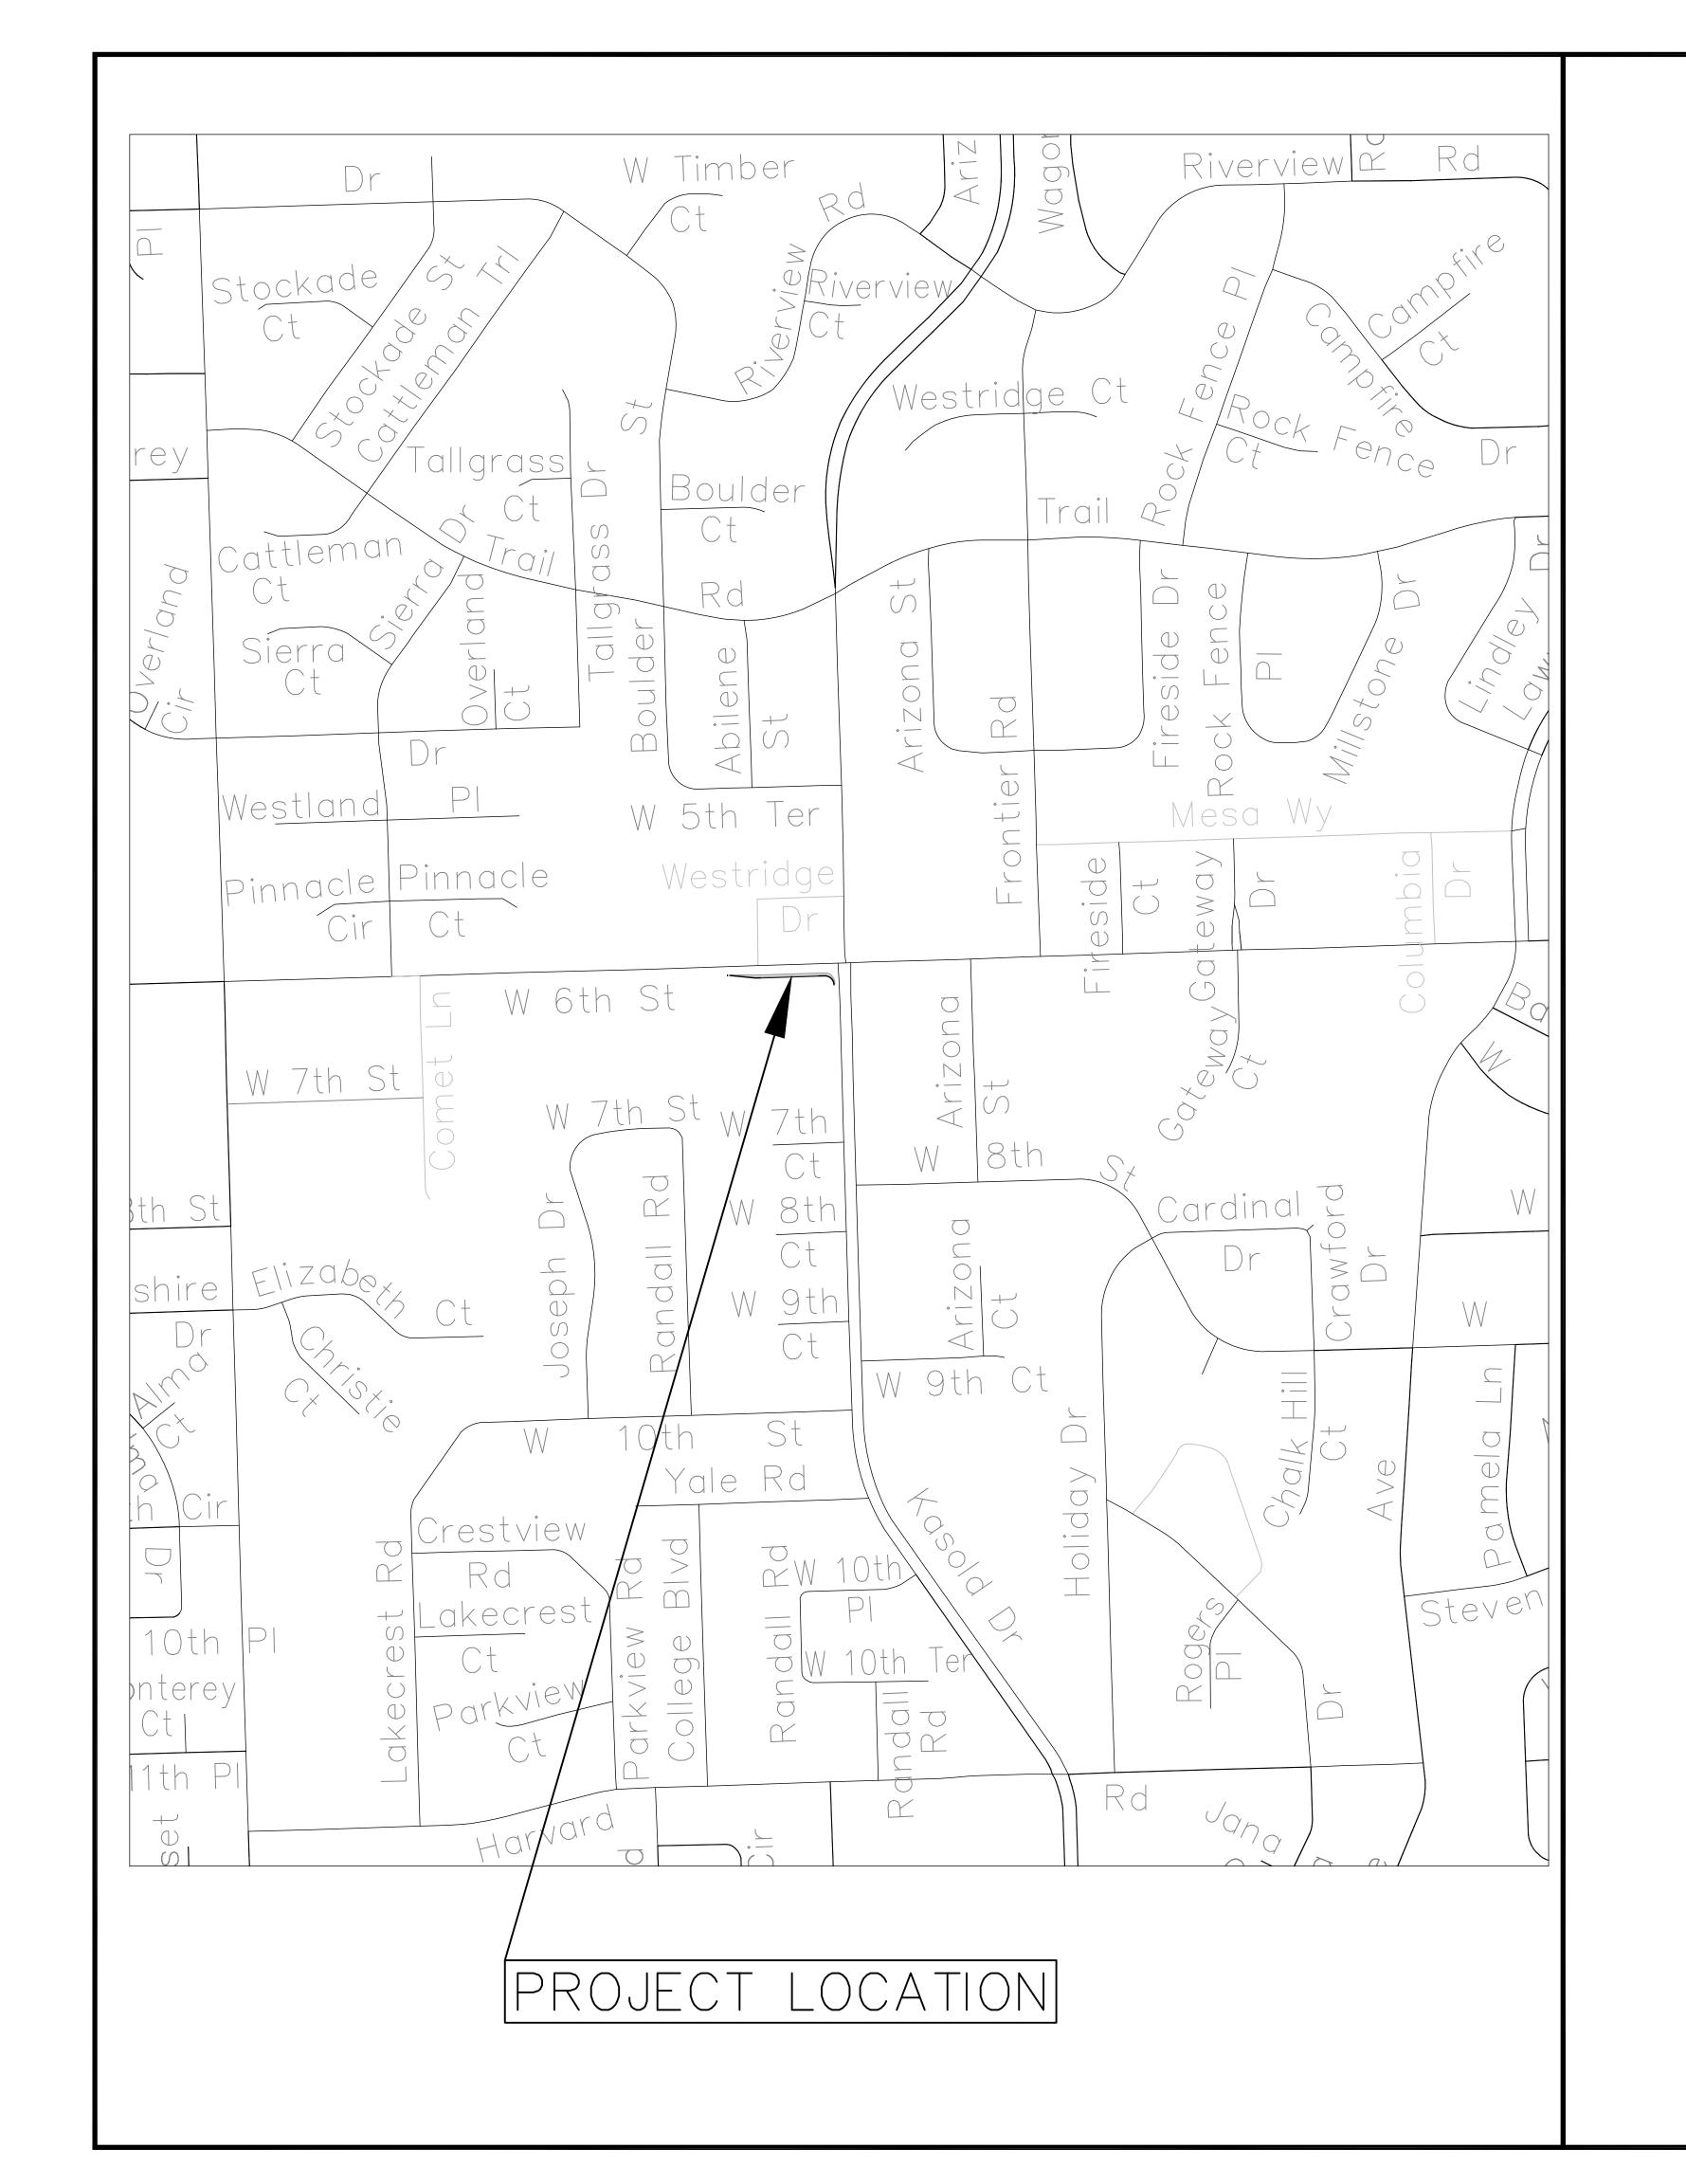

## PLANS FOR EASTBOUND RIGHT TURN LANE AT 6TH STREET (U.S. 40 HIGHWAY) AND KASOLD DRIVE

CITY OF LAWRENCE, KANSAS ENGINEERING DIVISION OF PUBLIC WORKS

PROJECT NO. PW1201

Title Sheet Typical Section And Summary Of Quantities/General Notes

Cross-Sections

SHEET <u>25</u> OF <u>59</u>

EASTBOUND RIGHT TURN LANE AT 6TH STREET (U.S. 40 HIGHWAY) AND KASOLD DRIVE TITLE SHEET AND GENERAL LOCATION MAP PROJECT NO. PW1201

SHOEB M. UDDIN

DAVID L. CORLISS