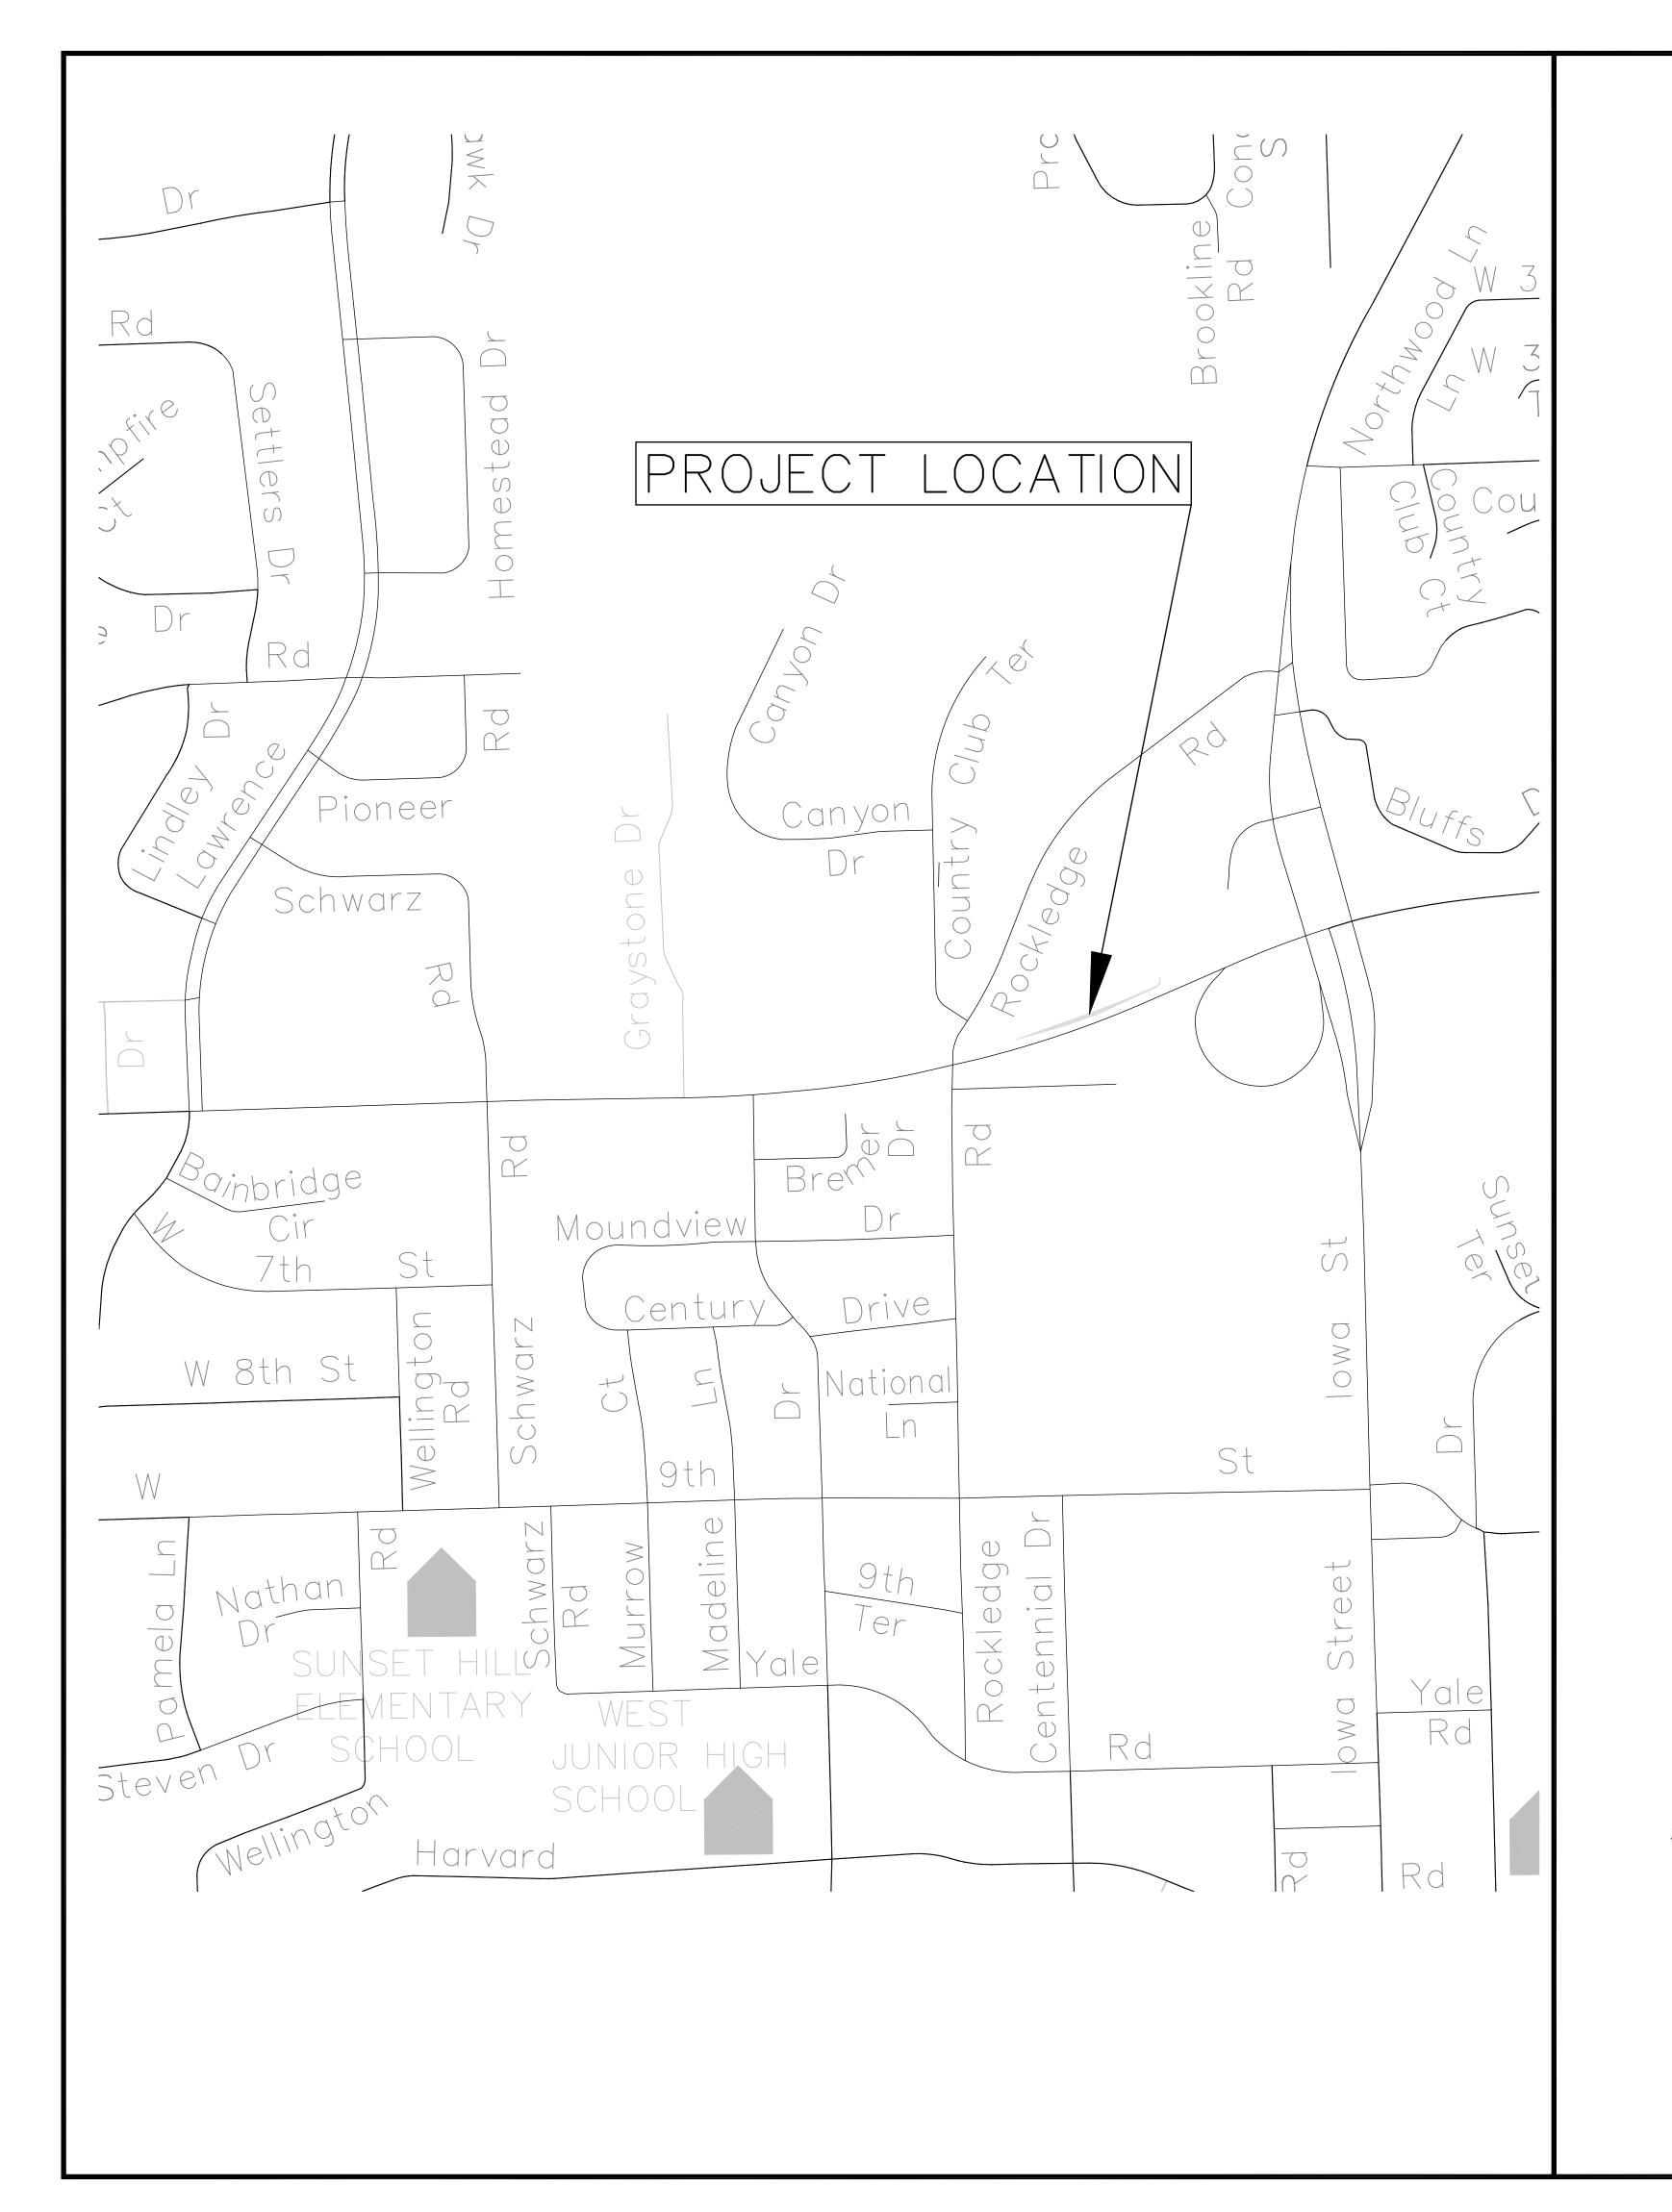

## PLANS FOR PAVEMENT WIDENING ON 6TH STREET (U.S. 40 HIGHWAY) WEST OF IOWA STREET (U.S. 59 HIGHWAY)

CITY OF LAWRENCE, KANSAS ENGINEERING DIVISION OF PUBLIC WORKS

PROJECT NO. PW1201

SHEET 32 OF 59

|        |        | OF LAWRENCE, KANSAS<br>EERING DIVISION OF PUBLIC WORKS |       |
|--------|--------|--------------------------------------------------------|-------|
| PAVEME | NT WID | ENING ON 6TH STREET (U.S. 40 HI                        | GHWAY |

PAVEMENT WIDENING ON 6TH STREET (U.S. 40 HIGHWAY)
WEST OF IOWA STREET (U.S. 59 HIGHWAY)
TITLE SHEET AND GENERAL LOCATION MAP
PROJECT NO. PW1201

SHOEB M. UDDIN

CITY ENGINEER

DAVID L. CORLISS

CITY MANAGER

FHWA REG NO. PROJECT NO. YEAR SHEET TOTAL NO. SHEETS

## PLANS FOR BUS TURNOUT ON 6TH STREET (U.S. 40 HIGHWAY) WEST OF SCHWARZ ROAD

CITY OF LAWRENCE, KANSAS ENGINEERING DIVISION OF PUBLIC WORKS

PROJECT NO. PW1201

INDEX OF SHEETS

36. Title Sheet

37. Plan Sheet

BUS TURNOUT ON 6TH STREET (U.S. 40 HIGHWAY)
WEST OF SCHWARZ ROAD

TITLE SHEET AND GENERAL LOCATION MAP
PROJECT NO. PW1113

SHOER M. LIDDIN DAVID I COPUSS

SHOEB M. UDDIN

CITY ENGINEER

DAVID L. CORLISS

CITY MANAGER