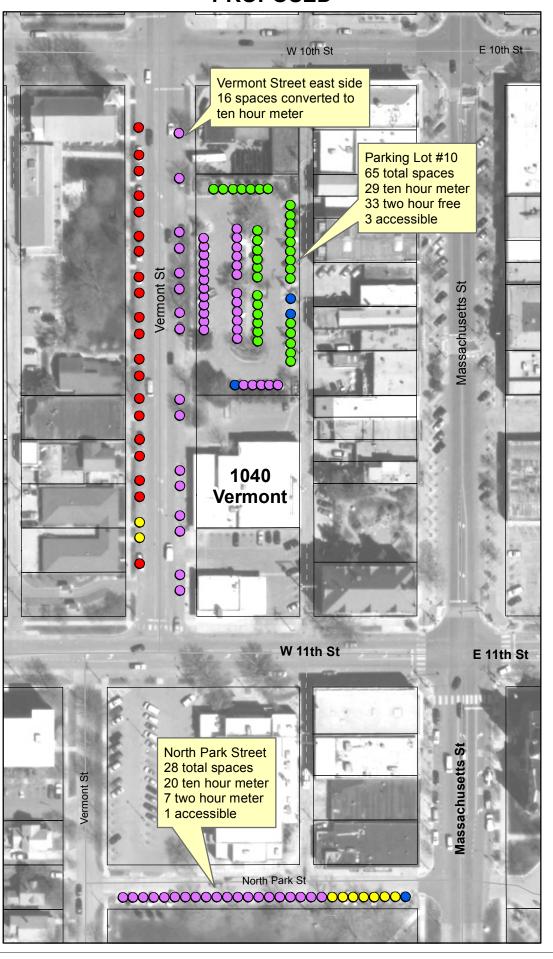

our free
- 2 hour meter
- 5 hour meter
- 10 hour meter



Map Date: 1/23/2012



#### **Map Disclaimer**

The map is provided "as is" without warranty or any representation of accuracy, timeliness or completeness. The burden for determining accuracy, completeness, timeliness, merchantability and fitness for or the appropriateness for use rests solely on the requester. The City of Lawrence makes no warranties, express or implied, as to the use of the map. There are no implied warranties of merchantability or fitness for a particular purpose. The requester acknowledges and accepts the limitations of the map, including the fact that the map is dynamic and is in a constant state of maintenance, correction and update.

Aerial photograpy collected April 2009

# **EXISTING**



### **PROPOSED**