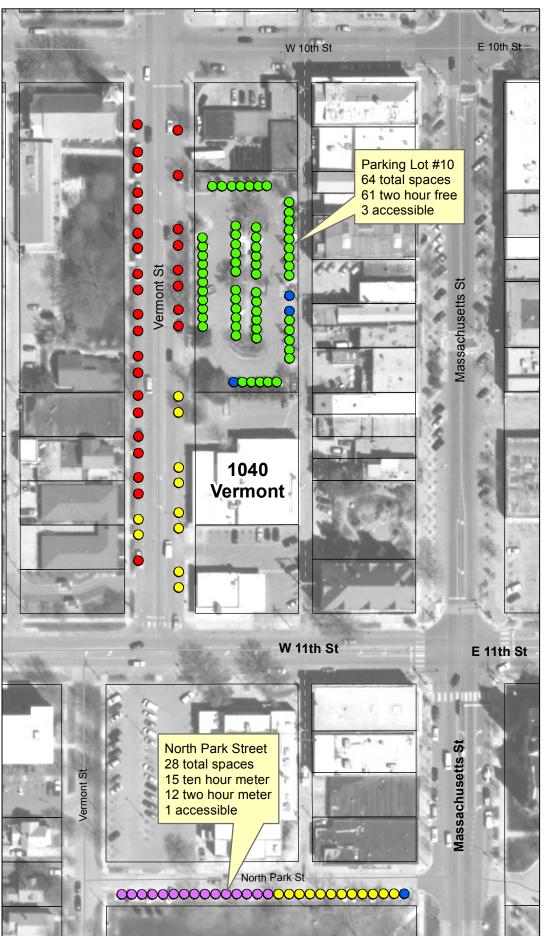

- Accessible
- 2 hour free
- 2 hour meter
- 5 hour meter
- 10 hour meter



Map Date: 1/23/2012



#### **Map Disclaimer**

The map is provided "as is" without warranty or any representation of accuracy, timeliness or completeness. The burden for determining accuracy, completeness, timeliness, merchantability and fitness for or the appropriateness for use rests solely on the requester. The City of Lawrence makes no warranties, express or implied, as to the use of the map. There are no implied warranties of merchantability or fitness for a particular purpose. The requester acknowledges and accepts the limitations of the map, including the fact that the map is dynamic and is in a constant state of maintenance, correction and update.

Aerial photograpy collected April 2009

# **EXISTING**



### **PROPOSED**