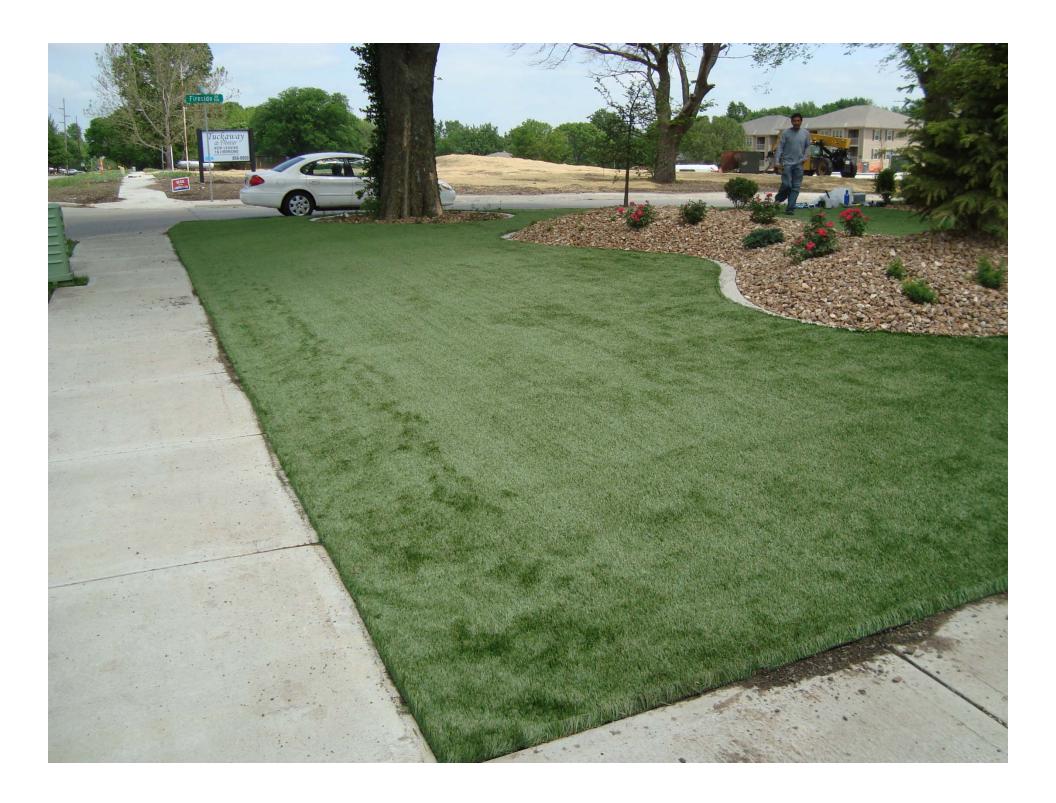

### Landscape Note 4.3

ALL TURF AREAS TO BE SEEDED WITH DROUGHT TOLERANT GRASS, EXCEPT FOR AREAS BEHIND THE CARPORTS AND GARAGES WHICH WILL BE LANDSCAPED WITH NON-TURF PERVIOUS MATERIALS.