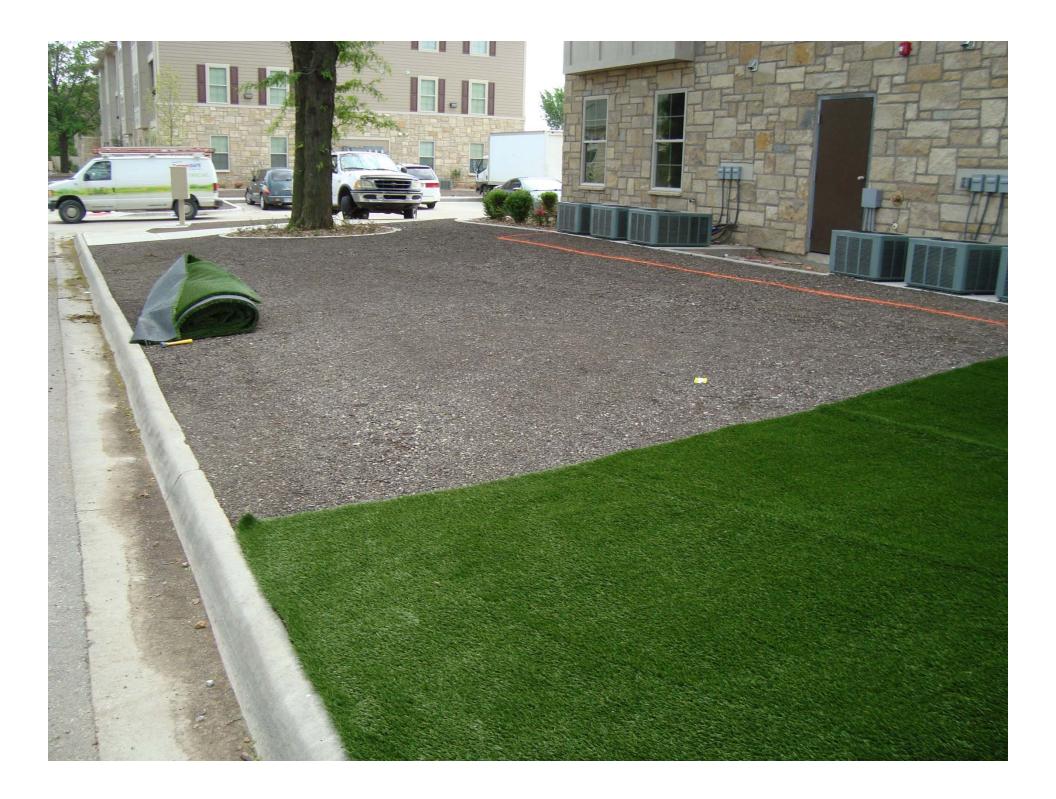

### Landscape Note 4.3

ALL TURF AREAS TO BE SEEDED WITH DROUGHT TOLERANT GRASS, EXCEPT FOR AREAS BEHIND THE CARPORTS AND GARAGES WHICH WILL BE LANDSCAPED WITH NON-TURF PERVIOUS MATERIALS.