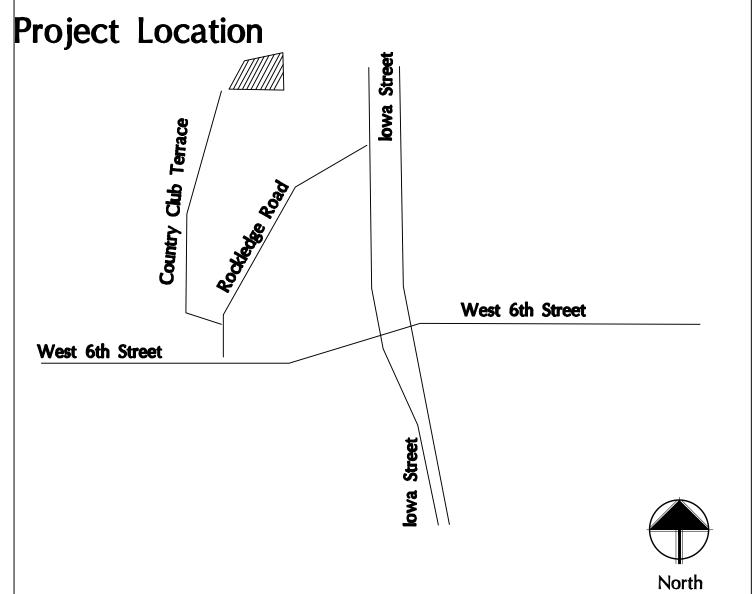

## General Notes

DEVELOPER:

OWNER:

1310 WAKARUSA DRIVE

LAWRENCE, KS 66049

SURVEYOR:

3. PROPERTY ADDRESS: 444 COUNTRY CLUB TER LAWRENCE, KS 66046

4. TYPICAL SOIL TYPES: MARTIN SLITY CLAY LOAM, 3 TO 7 PERCENT SLOPES MARTIN SOILS, 3 TO 7 PERCENT SLOPES, ERODED

## Site Summary

GROSS AREA: RIGHTS-OF-WAY AREA: 103,430.06 SF / 2.37 AC 0 SF / 0 AC 103,430.06 SF / 2.37 AC NET AREA: AVG. LOT SIZE 103,430.06 SF / 2.37 AC TOTAL LOTS:

Commencing at the Southeast corner of Section 26, Township 12 South, Range 19 East; thence North 01°51'42" East, along the East line of said Section 26, 1312.50 feet; thence South 88°08'18" West, 664.57 feet to the Point of Beginning; thence South 88°10'18" West, along the North line of County Club Terrace subdivision, 501.02 Feet; thence North 31°13'14" East, 29.80 feet; thence North 40°09'14" East, 201.63 feet; thence North 39°48'47" East, 65.00 feet; thence North 75°44'40" East, 205.00 feet; thence North 57°04'01" East, 125.00 feet; thence South 01°44'27" East, 332.12 feet to the Point of Beginning. Contains 2.374 acres more or less.